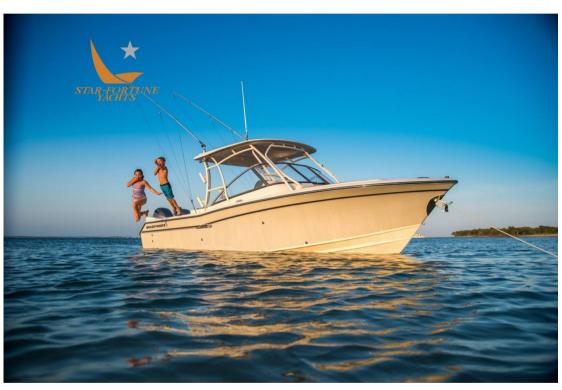

## Description

Freedom by Grady-White 275: A 27-foot dual console suitable for boating and a range of sport fishing activities.

The configurations and features of the 275 combine cruising comfort with confidence and excellent marine performance to create a sport fishing boat that is versatile

The reduced roll and excellent stability make this fisherman for professional sport fishing.

Fortune of Lavagna is the importer for Italy. Contact us for a free quote.

We are open 7 days a week.

We accept trade-ins on the purchase of new boats.