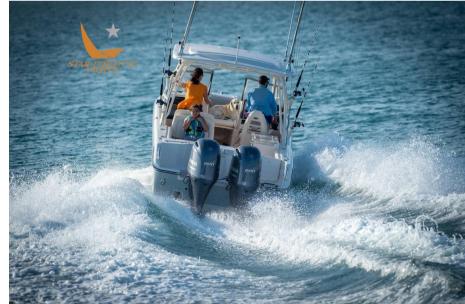

## Description

Freedom by Grady-White 275: A 27-foot dual console suitable for boating and a range of sport fishing activities.

The configurations and features of the 275 combine cruising comfort with confidence and excellent marine performance to create a sport fishing boat that is versatile

The reduced roll and excellent stability make this fisherman for professional sport fishing.

Fortune of Lavagna is the importer for Italy. Contact us for a free quote.

We are open 7 days a week.

We accept trade-ins on the purchase of new boats.