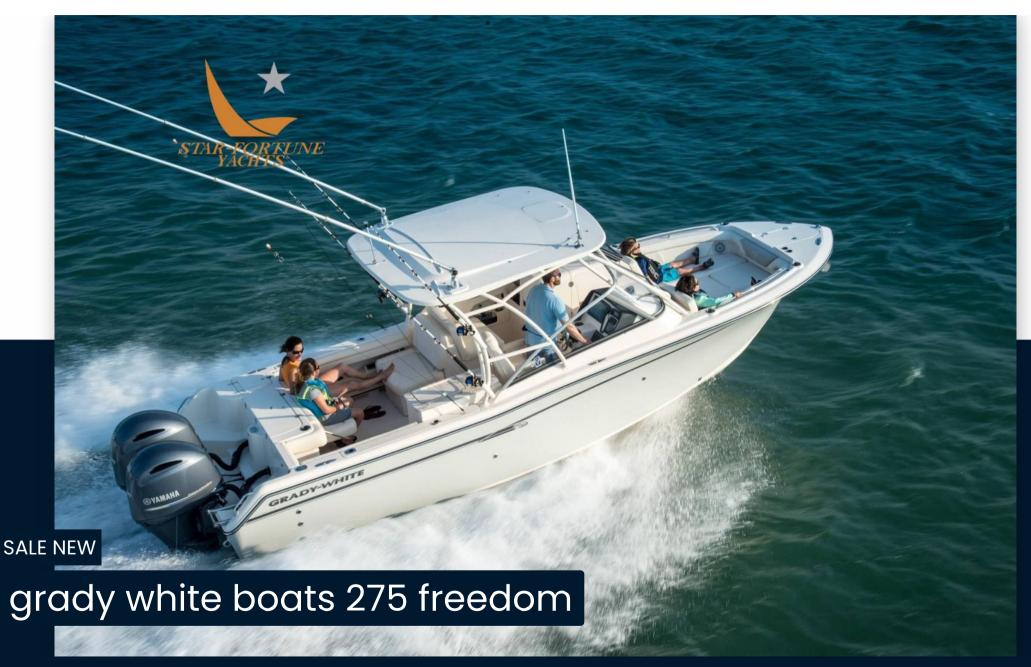

## Description

Freedom by Grady-White 275: A 27-foot dual console suitable for boating and a range of sport fishing activities.

The configurations and features of the 275 combine cruising comfort with confidence and excellent marine performance to create a sport fishing boat that is versatile

The reduced roll and excellent stability make this fisherman for professional sport fishing.

Fortune of Lavagna is the importer for Italy. Contact us for a free quote.

We are open 7 days a week.

We accept trade-ins on the purchase of new boats.

**General** 

TYPE BRAND MODEL

Motorboat grady white boats 275 freedom

**Dimensions / Performance** 

FUEL CAPACITY (L) CRUISING SPEED (ND) TOP SPEED (ND)

696 33 40

**Engine room** 

ENGINE NUMBER OF ENGINES HORSE POWER (CV)