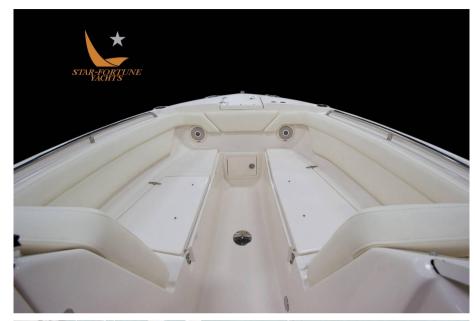

## Description

Freedom by Grady-White 275: A 27-foot dual console suitable for boating and a range of sport fishing activities.

The configurations and features of the 275 combine cruising comfort with confidence and excellent marine performance to create a sport fishing boat that is versatile