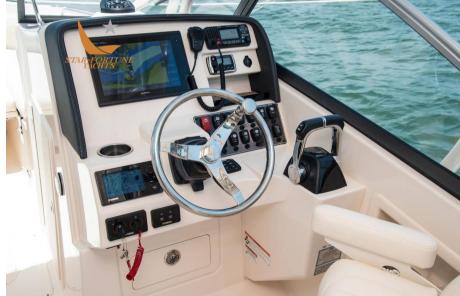

Navigation equipment:

Rudder angle indicator, Electronic engine control.

Staging and technical:

Fraine Alarm Rilae Alarm Water pressure numb Deck Shower Hydraulic Flans