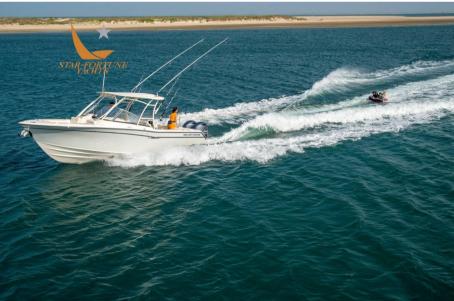

## Description

Freedom by Grady-White 275: A 27-foot dual console suitable for boating and a range of sport fishing activities.

The configurations and features of the 275 combine cruising comfort with confidence and excellent marine performance to create a sport fishing boat that is versatile

The reduced roll and excellent stability make this fisherman for professional sport fishing.

Fortune of Lavagna is the importer for Italy. Contact us for a free quote.

We are open 7 days a week.

We accept trade-ins on the purchase of new boats.