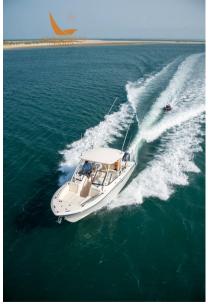

## Description

Freedom by Grady-White 275: A 27-foot dual console suitable for boating and a range of sport fishing activities.

The configurations and features of the 275 combine cruising comfort with confidence and excellent marine performance to create a sport fishing boat that is versatile

The reduced roll and excellent stability make this fisherman for professional sport fishing.

Fortune of Lavagna is the importer for Italy. Contact us for a free quote.

We are open 7 days a week.

We accept trade-ins on the purchase of new boats.