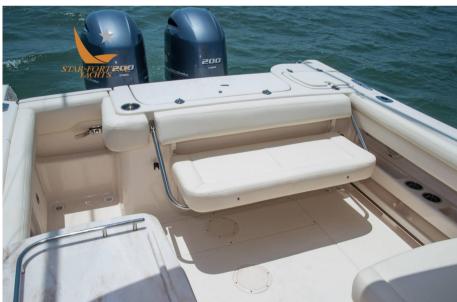

Alarm Rilae Alarm Water pressure numb Deck Shower Hydraulic Flans

## Specifications

YEAR

2024

**WIDTH** 

2.59

**FUEL TANK CAPACITY** 

696

HORSE POWER

2 X 150 CV

LENGTH

8.20

DRAFT

0.51

**ENGINE MANUFACTURER** 

Yamaha F

16038 Lavagna





**General** 

TYPE BRAND MODEL

Motorboat grady white boats 275 freedom

**Dimensions / Performance** 

FUEL CAPACITY (L) CRUISING SPEED (ND) TOP SPEED (ND)

696 33 40

**Engine room** 

ENGINE NUMBER OF ENGINES HORSE POWER (CV)

Yamaha F 2 x 150

Electricity / air conditioning

ENGINE BATTERY

CHARGER

**Navigation equipment** 

NAVIGATION COMPASS ANCHOR

Galley / Laundry / Entertainment

**FREEZER** 





| Deck | equipment |  |
|------|-----------|--|
|------|-----------|--|

CANOPY

## Safety equipment / miscellaneous

BILGE PUMP