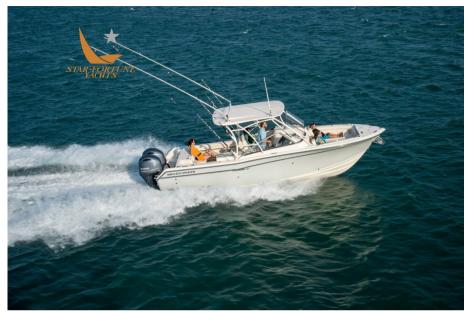

## Description

Freedom by Grady-White 275: A 27-foot dual console suitable for boating and a range of sport fishing activities.

The configurations and features of the 275 combine cruising comfort with confidence and excellent marine performance to create a sport fishing boat that is versatile

The reduced roll and excellent stability make this fisherman for professional sport fishing.

Fortune of Lavagna is the importer for Italy. Contact us for a free quote.

We are open 7 days a week.

We accept trade-ins on the purchase of new boats.