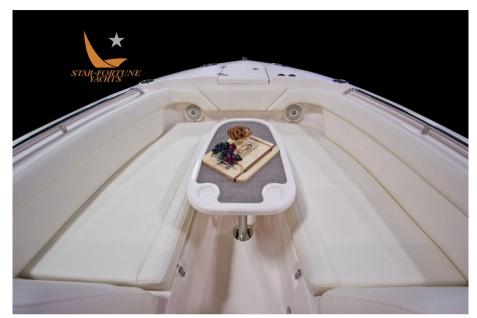

## Description

Freedom by Grady-White 275: A 27-foot dual console suitable for boating and a range of sport fishing activities.

The configurations and features of the 275 combine cruising comfort with confidence and excellent marine performance to create a sport fishing boat that is versatile