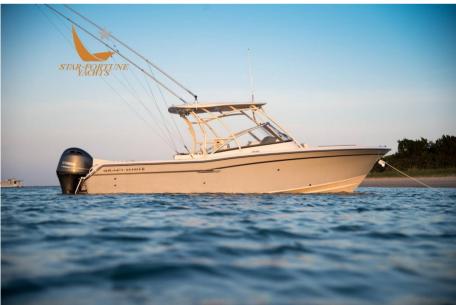

## Description

Freedom by Grady-White 275: A 27-foot dual console suitable for boating and a range of sport fishing activities.

The configurations and features of the 275 combine cruising comfort with confidence and excellent marine performance to create a sport fishing boat that is versatile

The reduced roll and excellent stability make this fisherman for professional sport fishing.

Fortune of Lavagna is the importer for Italy. Contact us for a free quote.

We are open 7 days a week.

We accept trade-ins on the purchase of new boats.