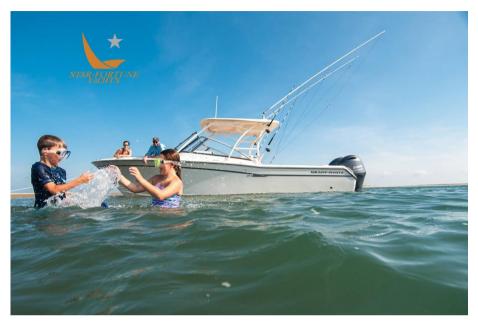

## Description

Freedom by Grady-White 275: A 27-foot dual console suitable for boating and a range of sport fishing activities.

The configurations and features of the 275 combine cruising comfort with confidence and excellent marine performance to create a sport fishing boat that is versatile

The reduced roll and excellent stability make this fisherman for professional sport fishing.

Fortune of Lavagna is the importer for Italy. Contact us for a free quote.

We are open 7 days a week.

We accept trade-ins on the purchase of new boats.