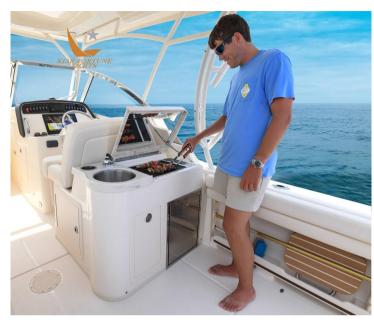

Navigation equipment:

Electronic engine control, Chain counter.

Staging and technical:

Engine Alarm, Water pressure pump, Deck Shower, Anchor Chain Washdown, T-Top.