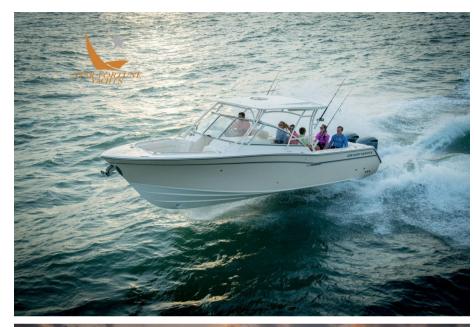

## Description

The 30-foot Freedom 307 is an "evolutionary leap" for two-console boats, creating a new category of large fishing boats.

The 307 is a spacious, versatile, high-performance offshore yacht with remarkable comfort.