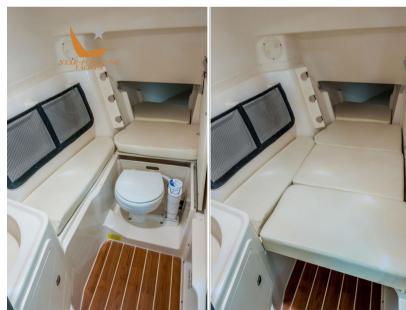

Navigation equipment:

Electronic engine control, Chain counter.

Staging and technical:

Engine Alarm, Water pressure pump, Deck Shower, Anchor Chain Washdown, T-Top.