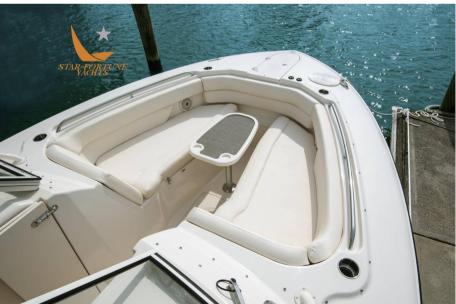

Bumper padding, battery charger, cup holder, n. 4 rod holders, fish box, LED lights, table in the cockpit.

As accessories you can have: air conditioning, bow thruster, grill, colored hard top, blue underwater lights, refrigerator, Tebdalino sun visor.