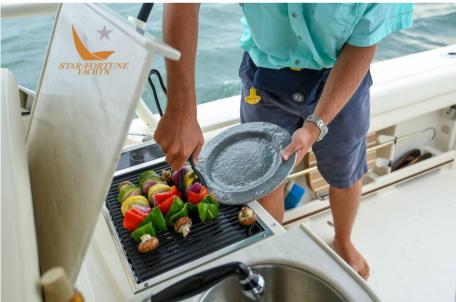

Bumper padding, battery charger, cup holder, n. 4 rod holders, fish box, LED lights, table in the cockpit.

As accessories you can have: air conditioning, bow thruster, grill, colored hard top, blue underwater lights, refrigerator, Tebdalino sun visor.