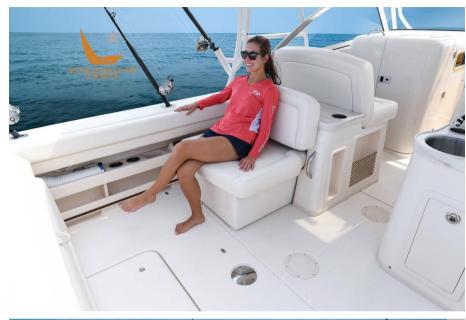

## Description

The 30-foot Freedom 307 is an "evolutionary leap" for two-console boats, creating a new category of large fishing boats.

The 307 is a spacious, versatile, high-performance offshore yacht with remarkable comfort.