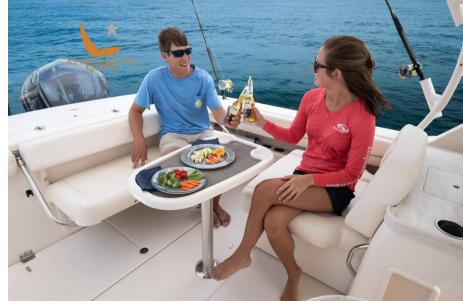

## Description

The 30-foot Freedom 307 is an "evolutionary leap" for two-console boats, creating a new category of large fishing boats.

The 307 is a spacious, versatile, high-performance offshore yacht with remarkable comfort.

Bumper padding, battery charger, cup holder, n. 4 rod holders, fish box, LED lights, table in the cockpit.

As accessories you can have: air conditioning, bow thruster, grill, colored hard top, blue underwater lights, refrigerator, Tebdalino sun visor.