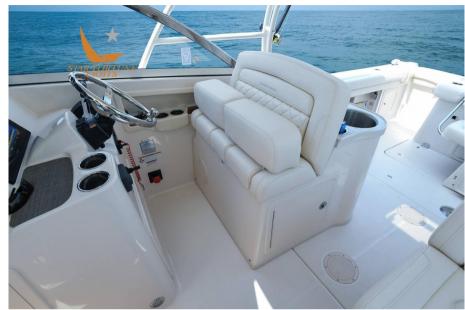

Bumper padding, battery charger, cup holder, n. 4 rod holders, fish box, LED lights, table in the cockpit.

As accessories you can have: air conditioning, bow thruster, grill, colored hard top, blue underwater lights, refrigerator, Tebdalino sun visor.