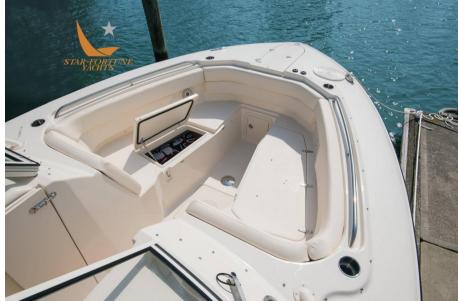

## Description

The 30-foot Freedom 307 is an "evolutionary leap" for two-console boats, creating a new category of large fishing boats.

The 307 is a spacious, versatile, high-performance offshore yacht with remarkable comfort.

Bumper padding, battery charger, cup holder, n. 4 rod holders, fish box, LED lights, table in the cockpit.

As accessories you can have: air conditioning, bow thruster, grill, colored hard top, blue underwater lights, refrigerator, Tebdalino sun visor.