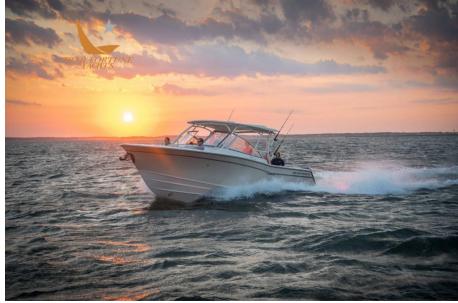

## Description

The 30-foot Freedom 307 is an "evolutionary leap" for two-console boats, creating a new category of large fishing boats.

The 307 is a spacious, versatile, high-performance offshore yacht with remarkable comfort.