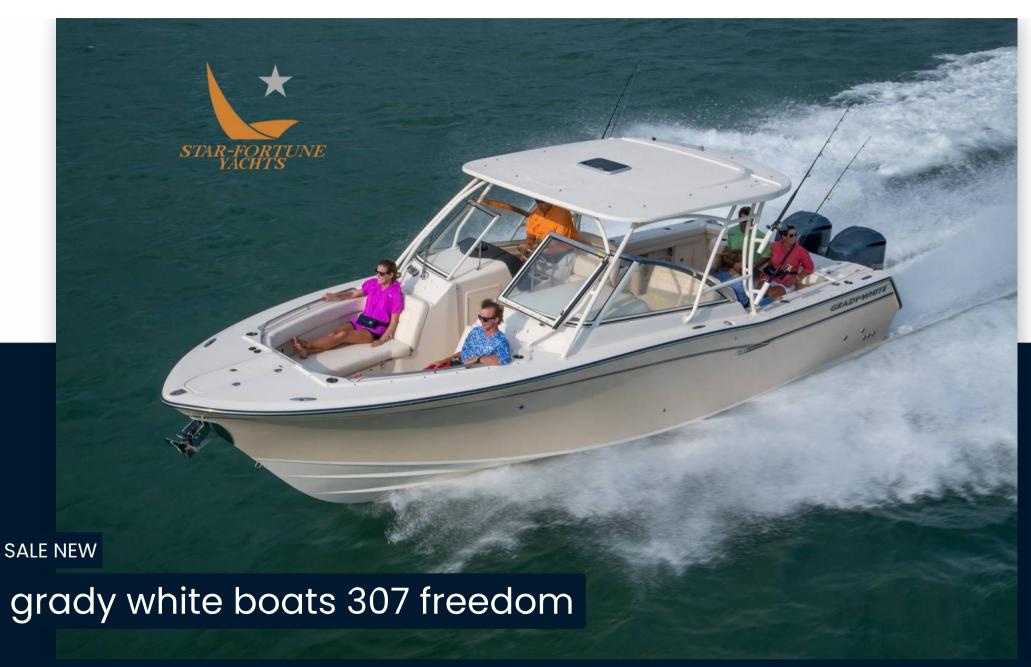

## Description

The 30-foot Freedom 307 is an "evolutionary leap" for two-console boats, creating a new category of large fishing boats.

The 307 is a spacious, versatile, high-performance offshore yacht with remarkable comfort.

TYPE BRAND MODEL

Motorboat grady white boats 307 freedom

**Dimensions / Performance** 

WEIGHT (T) FUEL CAPACITY (L)

3560.00 886

**Engine room** 

ENGINE NUMBER OF ENGINES HORSE POWER (CV)

Yamaha CLP 2 x 300