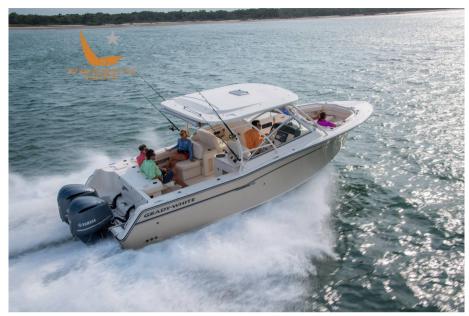

## Description

The 30-foot Freedom 307 is an "evolutionary leap" for two-console boats, creating a new category of large fishing boats.

The 307 is a spacious, versatile, high-performance offshore yacht with remarkable comfort.