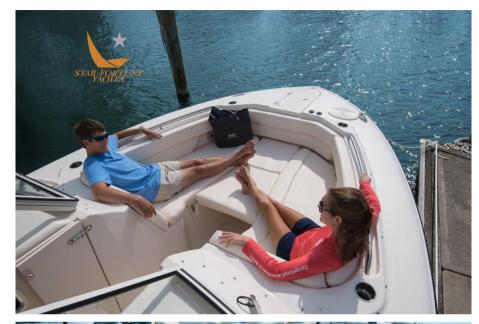

## Description

The 30-foot Freedom 307 is an "evolutionary leap" for two-console boats, creating a new category of large fishing boats.

The 307 is a spacious, versatile, high-performance offshore yacht with remarkable comfort.

Bumper padding, battery charger, cup holder, n. 4 rod holders, fish box, LED lights, table in the cockpit.

As accessories you can have: air conditioning, bow thruster, grill, colored hard top, blue underwater lights, refrigerator, Tebdalino sun visor.