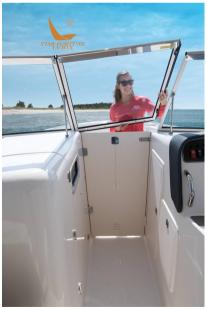

## Description

The 30-foot Freedom 307 is an "evolutionary leap" for two-console boats, creating a new category of large fishing boats.

The 307 is a spacious, versatile, high-performance offshore yacht with remarkable comfort.