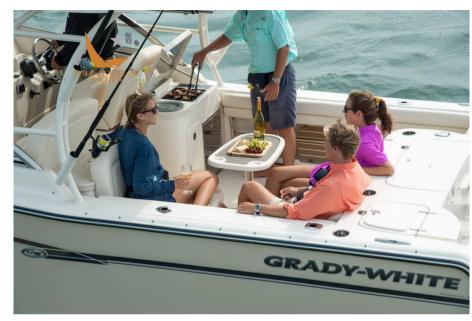

## Description

The 30-foot Freedom 307 is an "evolutionary leap" for two-console boats, creating a new category of large fishing boats.

The 307 is a spacious, versatile, high-performance offshore yacht with remarkable comfort.

Bumper padding, battery charger, cup holder, n. 4 rod holders, fish box, LED lights, table in the cockpit.

As accessories you can have: air conditioning, bow thruster, grill, colored hard top, blue underwater lights, refrigerator, Tebdalino sun visor.