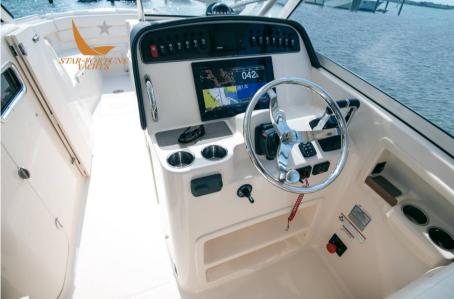

Navigation equipment:

Electronic engine control, Chain counter.

Staging and technical:

Engine Alarm, Water pressure pump, Deck Shower, Anchor Chain Washdown, T-Top.