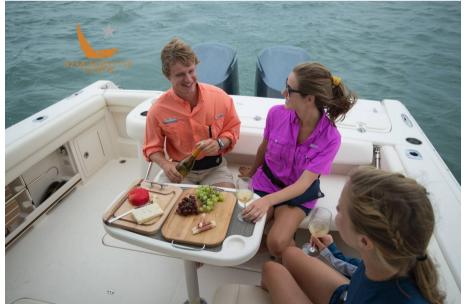

## Description

The 30-foot Freedom 307 is an "evolutionary leap" for two-console boats, creating a new category of large fishing boats.

The 307 is a spacious, versatile, high-performance offshore yacht with remarkable comfort.

Bumper padding, battery charger, cup holder, n. 4 rod holders, fish box, LED lights, table in the cockpit.

As accessories you can have: air conditioning, bow thruster, grill, colored hard top, blue underwater lights, refrigerator, Tebdalino sun visor.