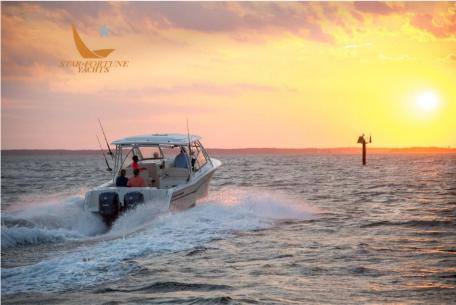

## Description

The 30-foot Freedom 307 is an "evolutionary leap" for two-console boats, creating a new category of large fishing boats.

The 307 is a spacious, versatile, high-performance offshore yacht with remarkable comfort.