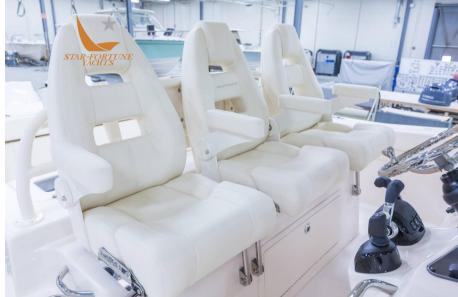

## Description

This beautiful center console from Gardy White can be powered by two or three Yamaha engines.

It is equipped with many standard accessories including:

n. 2 Automatic bilge pumps, Fish tanks, Bumpers, 5 kw diesel generator, LED lights, Rod holders, Air conditioning in console, Bow bed, Microwave oven, Fridge.