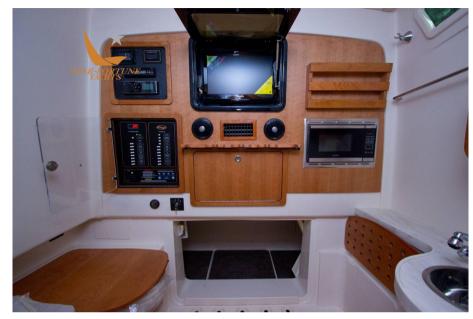

## Description

This beautiful center console from Gardy White can be powered by two or three Yamaha engines.

It is equipped with many standard accessories including:

n. 2 Automatic bilge pumps, Fish tanks, Bumpers, 5 kw diesel generator, LED lights, Rod holders, Air conditioning in console, Bow bed, Microwave oven, Fridge.

**FRIDGE** 