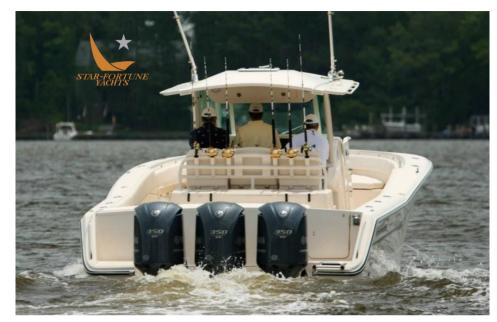

12

**BATHROOMS** 

**HORSE POWER** 

3 X 300 CV

16038 Lavagna

| Go | n | _ | ra |
|----|---|---|----|
| UE |   | G | ľu |

TYPE BRAND MODEL GUESTS CRUISING

Motorboat grady white boats 376 canyon 12

Yamaha V6 3 x 300

Electricity / air conditioning

ENGINE BATTERY BATTERY AIR CONDITIONING CHARGER

**Navigation equipment** 

NAVIGATION COMPASS ANCHOR

| Galley | /Laundry | / Entertainment |
|--------|----------|-----------------|
|--------|----------|-----------------|