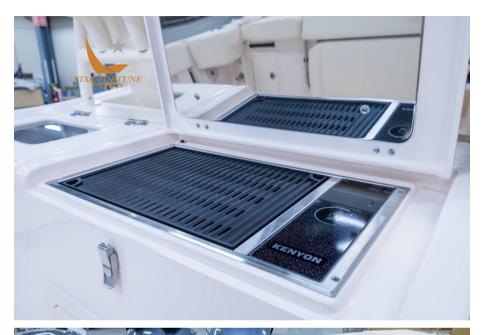

Among the extra accessories you can have:

Cockpit door - Colored engines - Grill - Hull colored in blue, sand (see the list on the attached file with the list of all accessories), Divergents, Stereo.

We accept trade-ins on the purchase of new boats.