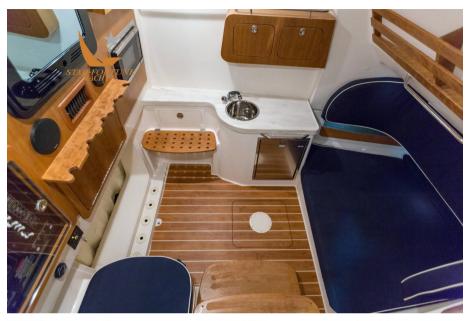

## Description

This beautiful center console from Gardy White can be powered by two or three Yamaha engines.

It is equipped with many standard accessories including:

n. 2 Automatic bilge pumps, Fish tanks, Bumpers, 5 kw diesel generator, LED lights, Rod holders, Air conditioning in console, Bow bed, Microwave oven, Fridge.

**Dimensions / Performance** 

WEIGHT (T) FUEL CAPACITY (L) CRUISING SPEED (ND) TOP SPEED (ND)

4500.00 1476 30 48

**Building / facilities** 

AMOUNT OF CABINS BERTHS BATHROOM(s)

1 2

**Engine room** 

ENGINE NUMBER OF ENGINES HORSE POWER (CV)