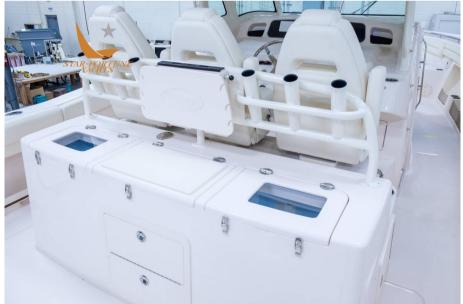

## Description

This beautiful center console from Gardy White can be powered by two or three Yamaha engines.

It is equipped with many standard accessories including:

n. 2 Automatic bilge pumps, Fish tanks, Bumpers, 5 kw diesel generator, LED lights, Rod holders, Air conditioning in console, Bow bed, Microwave oven, Fridge.