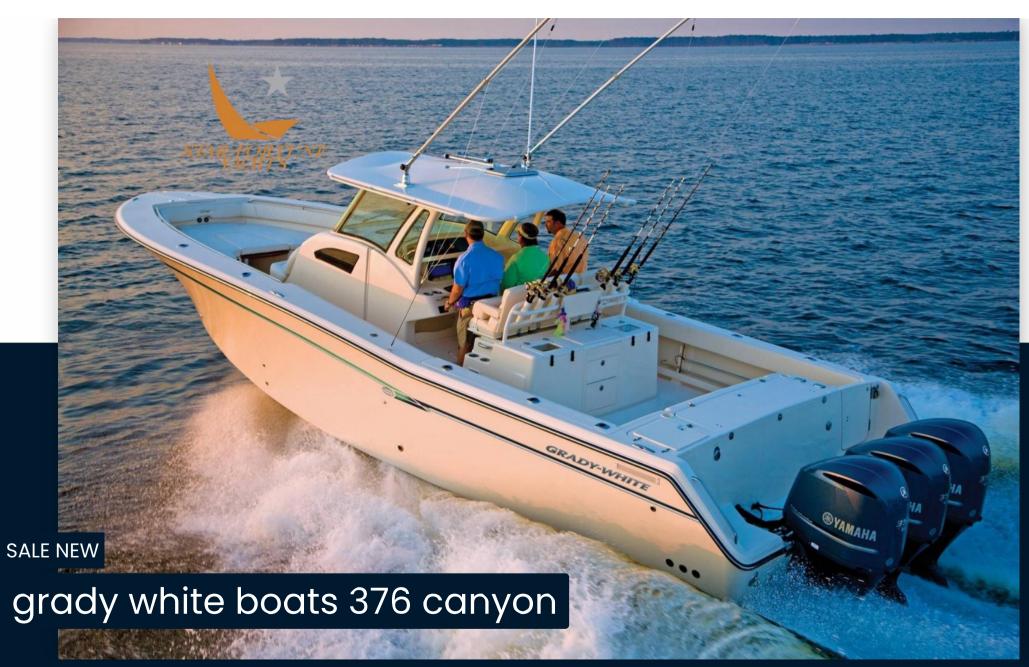

## Description

This beautiful center console from Gardy White can be powered by two or three Yamaha engines.

It is equipped with many standard accessories including:

n. 2 Automatic bilge pumps, Fish tanks, Bumpers, 5 kw diesel generator, LED lights, Rod holders, Air conditioning in console, Bow bed, Microwave oven, Fridge.

12

**BATHROOMS** 

**HORSE POWER** 

3 X 300 CV

16038 Lavagna

| Go | n | _ | ra |
|----|---|---|----|
| UE |   | G | ľu |

TYPE BRAND MODEL GUESTS CRUISING

Motorboat grady white boats 376 canyon 12