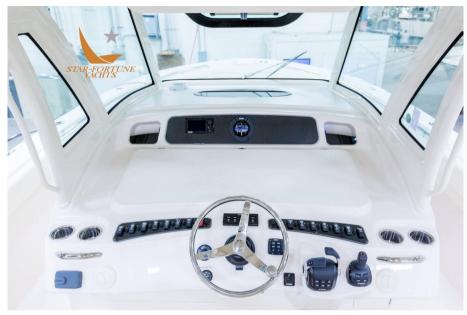

Navigation equipment:

Electronic engine control.

Staging and technical:

Fume/Gas Detector, Engine Alarm, Bilge Alarm, Water pressure pump, Hard top, Courtesy Lights Automatic Rilge Pump Entry door Side door Flectric Windless