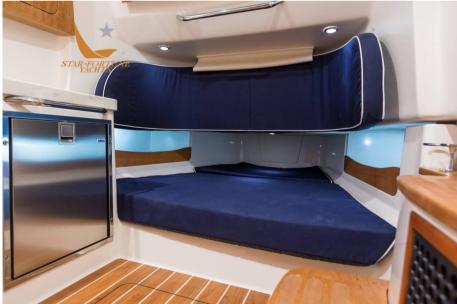

## Description

This beautiful center console from Gardy White can be powered by two or three Yamaha engines.

It is equipped with many standard accessories including:

n. 2 Automatic bilge pumps, Fish tanks, Bumpers, 5 kw diesel generator, LED lights, Rod holders, Air conditioning in console, Bow bed, Microwave oven, Fridge.

**Dimensions / Performance** 

WEIGHT (T) FUEL CAPACITY (L) CRUISING SPEED (ND) TOP SPEED (ND)

4500.00 1476 30 48

**Building / facilities** 

AMOUNT OF CABINS BERTHS BATHROOM(s)

1 2

**Engine room** 

ENGINE NUMBER OF ENGINES HORSE POWER (CV)