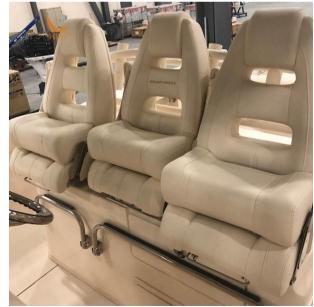

ging and technical:

Deck Shower, Hydraulic Flaps, Courtesy Lights, 2 Automatic Bilge Pump, Side door, Flectric Windlass.

**Entertainment:** 

# **Specifications**

YEAR
2025
WIDTH
3.28
FUEL TANK CAPACITY
1238
BATHROOMS

9.50

DRAFT

0.61

GUESTS CRUISING

12



| - | _ |   | _ |   |   |
|---|---|---|---|---|---|
|   | - | _ | _ | - | О |
|   |   |   |   |   |   |

TYPE BRAND MODEL GUESTS CRUISING

Motorboat grady white boats 326 canyon 12

# **Dimensions / Performance**

 WEIGHT (T)
 FUEL CAPACITY (L)
 CRUISING SPEED (ND)
 TOP SPEED (ND)

 3856.00
 1238
 25
 45

### **Building / facilities**

BATHROOM(S)

1

#### **Engine room**

NUMBER OF ENGINES (CV)

2

#### **Navigation equipment**

**NAVIGATION COMPASS** 

### Safety equipment / miscellaneous

**BILGE PUMP**