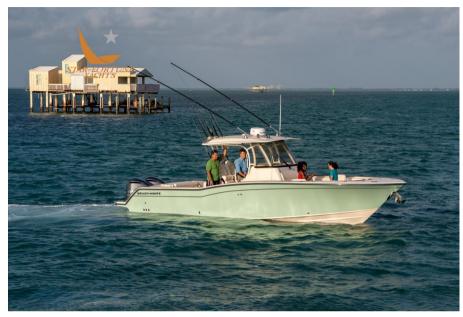

# Description

New model from the prestigious American shipyard Grady White. The 326 takes up the fairing of the Freedom 325 and accentuates its performance.

It is ideal for both fishing and family trips.