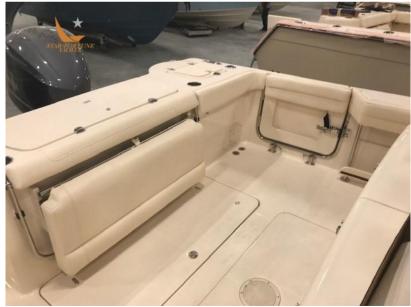

Staging and technical:

Deck Shower, Hydraulic Flaps, Courtesy Lights, 2 Automatic Bilge Pump, Side door, Flectric Windlass.

**Entertainment:** 