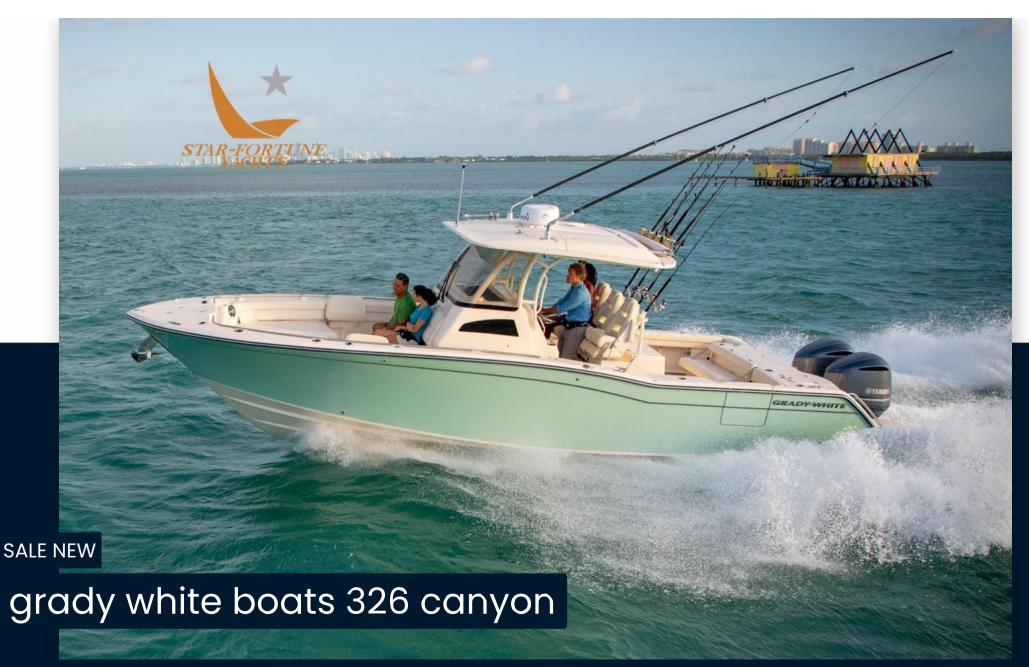

# Description

New model from the prestigious American shipyard Grady White. The 326 takes up the fairing of the Freedom 325 and accentuates its performance.

It is ideal for both fishing and family trips.

TYPE BRAND MODEL GUESTS CRUISING

Motorboat grady white boats 326 canyon 12