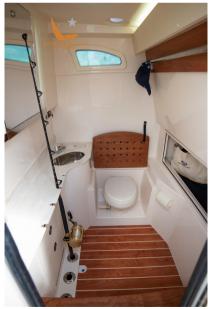

technical:

Deck Shower, Hydraulic Flaps, Courtesy Lights, 2 Automatic Bilge Pump, Side door, Flectric Windlass.

**Entertainment:** 

# **Specifications**

YEAR
2025
WIDTH
3.28
FUEL TANK CAPACITY
1238
BATHROOMS

9.50

DRAFT

0.61

GUESTS CRUISING

12



| - | _ |   | _ |   |   |
|---|---|---|---|---|---|
|   | - | _ | _ | - | О |
|   |   |   |   |   |   |

TYPE BRAND MODEL GUESTS CRUISING

Motorboat grady white boats 326 canyon 12

# **Dimensions / Performance**

 WEIGHT (T)
 FUEL CAPACITY (L)
 CRUISING SPEED (ND)
 TOP SPEED (ND)

 3856.00
 1238
 25
 45

### **Building / facilities**

BATHROOM(S)

1

#### **Engine room**

NUMBER OF ENGINES (CV)

2

#### **Navigation equipment**

**NAVIGATION COMPASS** 

### Safety equipment / miscellaneous

**BILGE PUMP**