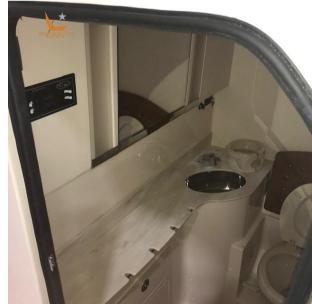

hnical:

Deck Shower, Hydraulic Flaps, Courtesy Lights, 2 Automatic Bilge Pump, Side door, Flectric Windlass.

**Entertainment:** 

# **Specifications**

YEAR
2025
WIDTH
3.28
FUEL TANK CAPACITY
1238
BATHROOMS

9.50

DRAFT

0.61

GUESTS CRUISING

12



| - | _ |   | _ |   |   |
|---|---|---|---|---|---|
|   | - | _ | _ | - | О |
|   |   |   |   |   |   |

TYPE BRAND MODEL GUESTS CRUISING

Motorboat grady white boats 326 canyon 12

# **Dimensions / Performance**

 WEIGHT (T)
 FUEL CAPACITY (L)
 CRUISING SPEED (ND)
 TOP SPEED (ND)

 3856.00
 1238
 25
 45

### **Building / facilities**

BATHROOM(S)

1

#### **Engine room**

NUMBER OF ENGINES (CV)

2

#### **Navigation equipment**

**NAVIGATION COMPASS** 

### Safety equipment / miscellaneous

**BILGE PUMP**