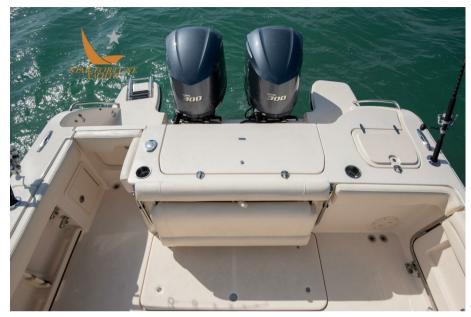

#### **Engine room**

NUMBER OF ENGINES (CV)

2

# **Dimensions / Performance**

 WEIGHT (T)
 FUEL CAPACITY (L)
 CRUISING SPEED (ND)
 TOP SPEED (ND)

 3856.00
 1238
 25
 45