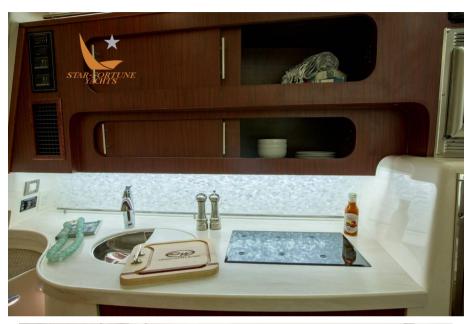

## Description

With the qualities of a custom yacht, the Express 370, an express boat with a 37-foot cabin, offers more exceptional detail, ample cabin space, performance and reliability than many longer length inboard boats! You will be amazed by the multitude of standard features of this best cabin cruiser cruiser. From the AV²  $^\circ$  hardtop with electronically sliding sunroof, huge amounts of storage space, the most comfortable seating options and a large cabin complete with galley to the convertible dinette area and enclosed bathroom, nothing was left unturned in the design of this boat. A favorite among Grady owners, the 370 is a luxury family cruiser equally suited for saltwater offshore sport fishing.