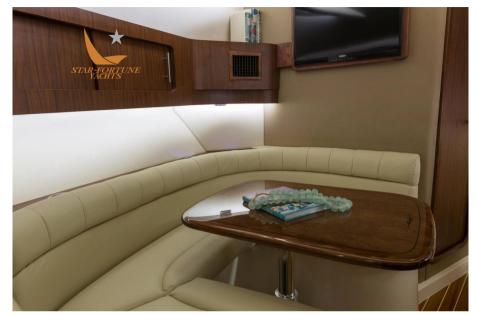

## Description

With the qualities of a custom yacht, the Express 370, an express boat with a 37-foot cabin, offers more exceptional detail, ample cabin space, performance and reliability than many longer length inboard boats! You will be amazed by the multitude of standard features of this best cabin cruiser cruiser. From the AV²  $^\circ$  hardtop with electronically sliding sunroof, huge amounts of storage space, the most comfortable seating options and a large cabin complete with galley to the convertible dinette area and enclosed bathroom, nothing was left unturned in the design of this boat. A favorite among Grady owners, the 370 is a luxury family cruiser equally suited for saltwater offshore sport fishing.