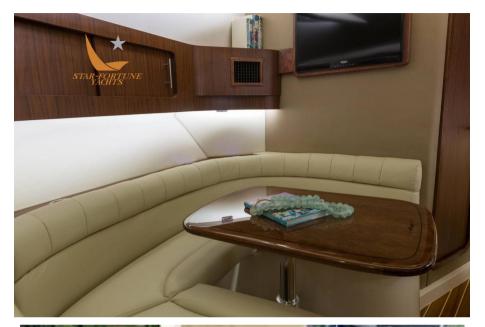

## Description

With the qualities of a custom yacht, the Express 370, an express boat with a 37-foot cabin, offers more exceptional detail, ample cabin space, performance and reliability than many longer length inboard boats! You will be amazed by the multitude of standard features of this best cabin cruiser cruiser. From the AV²  $^\circ$  hardtop with electronically sliding sunroof, huge amounts of storage space, the most comfortable seating options and a large cabin complete with galley to the convertible dinette area and enclosed bathroom, nothing was left unturned in the design of this boat. A favorite among Grady owners, the 370 is a luxury family cruiser equally suited for saltwater offshore sport fishing.