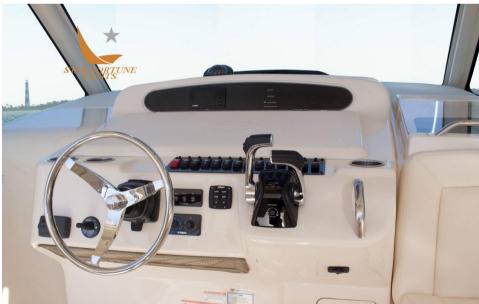

## Description

With the qualities of a custom yacht, the Express 370, an express boat with a 37-foot cabin, offers more exceptional detail, ample cabin space, performance and reliability than many longer length inboard boats! You will be amazed by the multitude of standard features of this best cabin cruiser cruiser. From the AV²  $^\circ$  hardtop with electronically sliding sunroof, huge amounts of storage space, the most comfortable seating options and a large cabin complete with galley to the convertible dinette area and enclosed bathroom, nothing was left unturned in the design of this boat. A favorite among Grady owners, the 370 is a luxury family cruiser equally suited for saltwater offshore sport fishing.