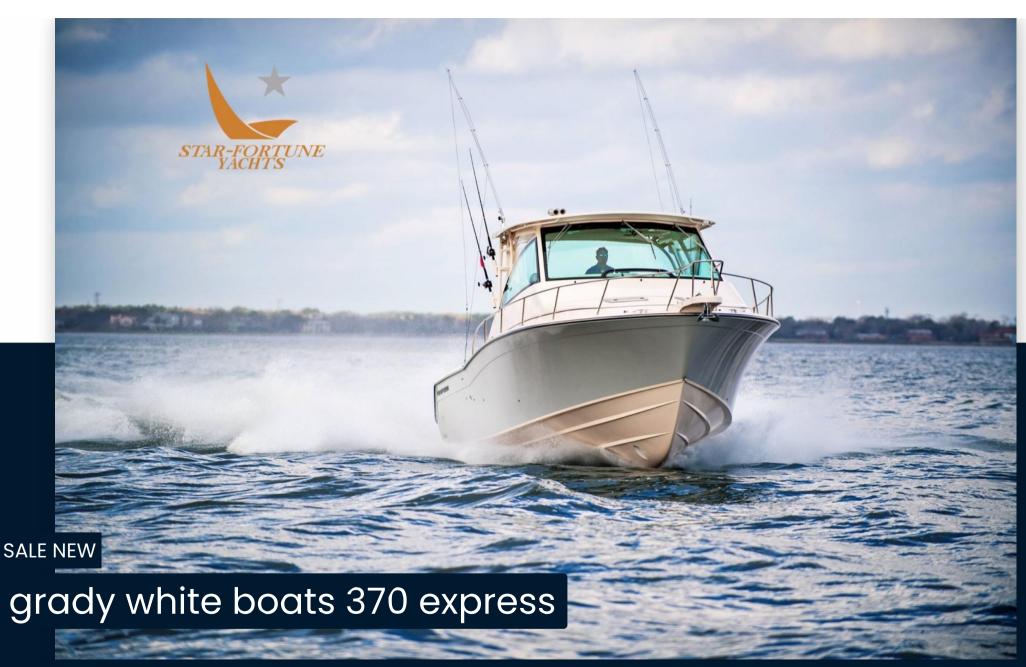

## Description

With the qualities of a custom yacht, the Express 370, an express boat with a 37-foot cabin, offers more exceptional detail, ample cabin space, performance and reliability than many longer length inboard boats! You will be amazed by the multitude of standard features of this best cabin cruiser cruiser. From the AV²  $^\circ$  hardtop with electronically sliding sunroof, huge amounts of storage space, the most comfortable seating options and a large cabin complete with galley to the convertible dinette area and enclosed bathroom, nothing was left unturned in the design of this boat. A favorite among Grady owners, the 370 is a luxury family cruiser equally suited for saltwater offshore sport fishing.

TYPE BRAND MODEL

Motorboat grady white boats 370 express

**Dimensions / Performance** 

WEIGHT (T) FUEL CAPACITY (L) CRUISING SPEED (ND) TOP SPEED (ND)

6900.00 1302 33 60

**Engine room** 

ENGINE NUMBER OF ENGINES HORSE POWER (CV)