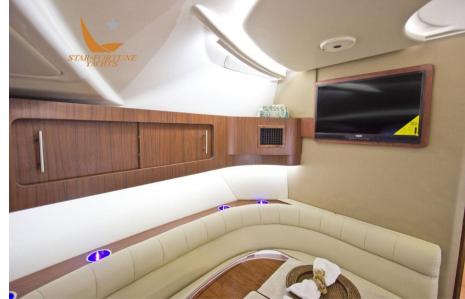

## Description

With the qualities of a custom yacht, the Express 370, an express boat with a 37-foot cabin, offers more exceptional detail, ample cabin space, performance and reliability than many longer length inboard boats! You will be amazed by the multitude of standard features of this best cabin cruiser cruiser. From the AV²  $^\circ$  hardtop with electronically sliding sunroof, huge amounts of storage space, the most comfortable seating options and a large cabin complete with galley to the convertible dinette area and enclosed bathroom, nothing was left unturned in the design of this boat. A favorite among Grady owners, the 370 is a luxury family cruiser equally suited for saltwater offshore sport fishing.