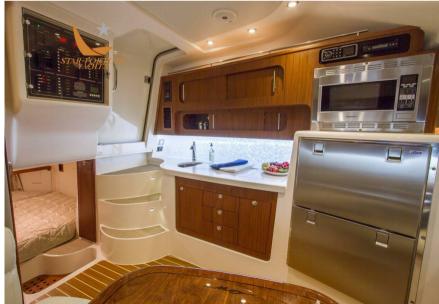

## Description

With the qualities of a custom yacht, the Express 370, an express boat with a 37-foot cabin, offers more exceptional detail, ample cabin space, performance and reliability than many longer length inboard boats! You will be amazed by the multitude of standard features of this best cabin cruiser cruiser. From the AV²  $^\circ$  hardtop with electronically sliding sunroof, huge amounts of storage space, the most comfortable seating options and a large cabin complete with galley to the convertible dinette area and enclosed bathroom, nothing was left unturned in the design of this boat. A favorite among Grady owners, the 370 is a luxury family cruiser equally suited for saltwater offshore sport fishing.