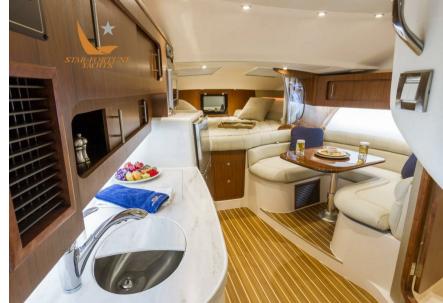

## Description

With the qualities of a custom yacht, the Express 370, an express boat with a 37-foot cabin, offers more exceptional detail, ample cabin space, performance and reliability than many longer length inboard boats! You will be amazed by the multitude of standard features of this best cabin cruiser cruiser. From the AV²  $^\circ$  hardtop with electronically sliding sunroof, huge amounts of storage space, the most comfortable seating options and a large cabin complete with galley to the convertible dinette area and enclosed bathroom, nothing was left unturned in the design of this boat. A favorite among Grady owners, the 370 is a luxury family cruiser equally suited for saltwater offshore sport fishing.