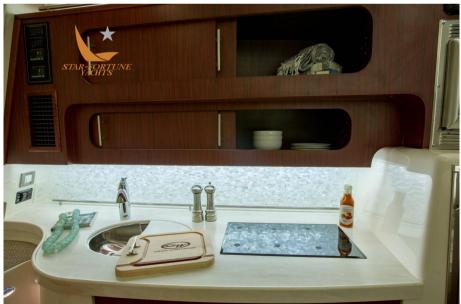

## Description

With the qualities of a custom yacht, the Express 370, an express boat with a 37-foot cabin, offers more exceptional detail, ample cabin space, performance and reliability than many longer length inboard boats! You will be amazed by the multitude of standard features of this best cabin cruiser cruiser. From the AV²  $^\circ$  hardtop with electronically sliding sunroof, huge amounts of storage space, the most comfortable seating options and a large cabin complete with galley to the convertible dinette area and enclosed bathroom, nothing was left unturned in the design of this boat. A favorite among Grady owners, the 370 is a luxury family cruiser equally suited for saltwater offshore sport fishing.