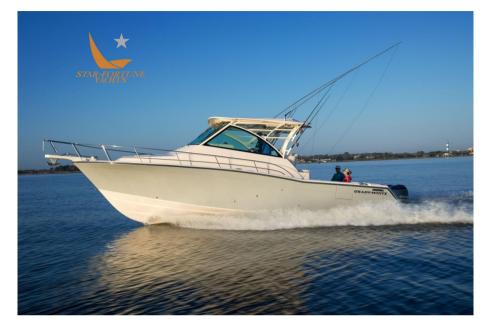

## Description

With the qualities of a custom yacht, the Express 370, an express boat with a 37-foot cabin, offers more exceptional detail, ample cabin space, performance and reliability than many longer length inboard boats! You will be amazed by the multitude of standard features of this best cabin cruiser cruiser. From the AV²  $^\circ$  hardtop with electronically sliding sunroof, huge amounts of storage space, the most comfortable seating options and a large cabin complete with galley to the convertible dinette area and enclosed bathroom, nothing was left unturned in the design of this boat. A favorite among Grady owners, the 370 is a luxury family cruiser equally suited for saltwater offshore sport fishing.

TYPE BRAND MODEL

Motorboat grady white boats 370 express

**Dimensions / Performance** 

WEIGHT (T) FUEL CAPACITY (L) CRUISING SPEED (ND) TOP SPEED (ND)

6900.00 1302 33 60

**Engine room** 

ENGINE NUMBER OF ENGINES HORSE POWER (CV)