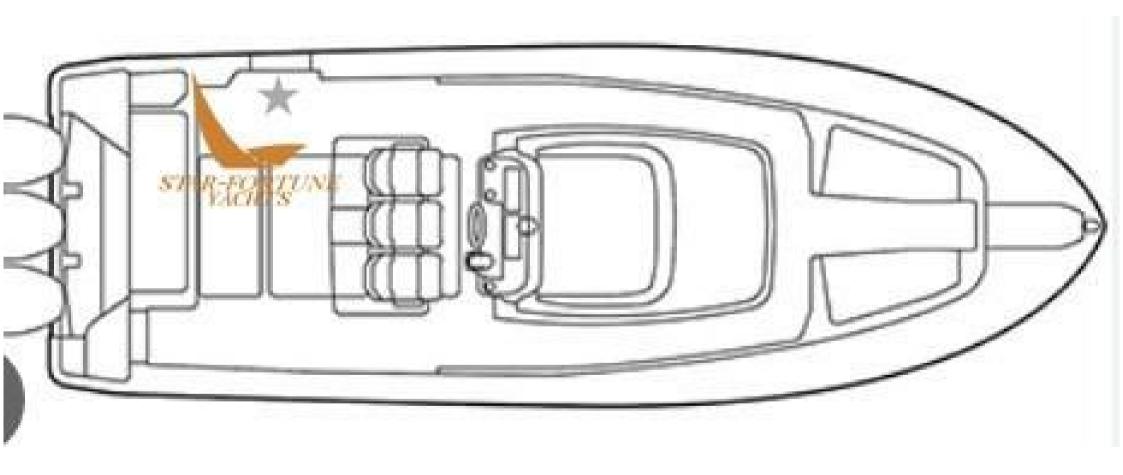

## Description

With the qualities of a custom yacht, the Express 370, an express boat with a 37-foot cabin, offers more exceptional detail, ample cabin space, performance and reliability than many longer length inboard boats! You will be amazed by the multitude of standard features of this best cabin cruiser cruiser. From the AV²  $^\circ$  hardtop with electronically sliding sunroof, huge amounts of storage space, the most comfortable seating options and a large cabin complete with galley to the convertible dinette area and enclosed bathroom, nothing was left unturned in the design of this boat. A favorite among Grady owners, the 370 is a luxury family cruiser equally suited for saltwater offshore sport fishing.

TYPE BRAND MODEL

Motorboat grady white boats 370 express

**Dimensions / Performance** 

WEIGHT (T) FUEL CAPACITY (L) CRUISING SPEED (ND) TOP SPEED (ND)

6900.00 1302 33 60

**Engine room** 

ENGINE NUMBER OF ENGINES HORSE POWER (CV)