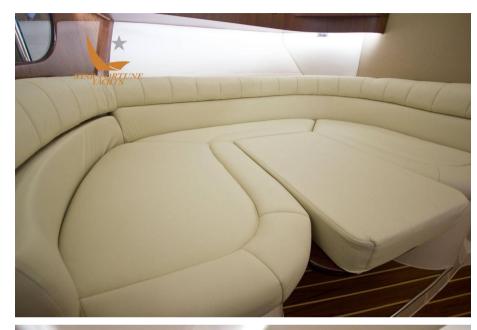

## Description

With the qualities of a custom yacht, the Express 370, an express boat with a 37-foot cabin, offers more exceptional detail, ample cabin space, performance and reliability than many longer length inboard boats! You will be amazed by the multitude of standard features of this best cabin cruiser cruiser. From the AV²  $^\circ$  hardtop with electronically sliding sunroof, huge amounts of storage space, the most comfortable seating options and a large cabin complete with galley to the convertible dinette area and enclosed bathroom, nothing was left unturned in the design of this boat. A favorite among Grady owners, the 370 is a luxury family cruiser equally suited for saltwater offshore sport fishing.