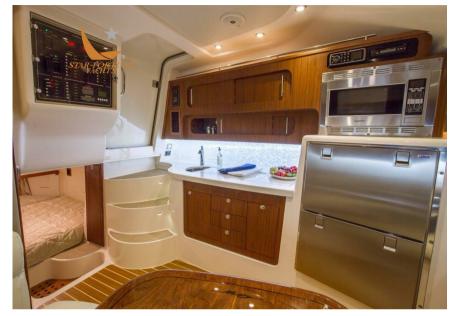

## Description

With the qualities of a custom yacht, the Express 370, an express boat with a 37-foot cabin, offers more exceptional detail, ample cabin space, performance and reliability than many longer length inboard boats! You will be amazed by the multitude of standard features of this best cabin cruiser cruiser. From the AV²  $^\circ$  hardtop with electronically sliding sunroof, huge amounts of storage space, the most comfortable seating options and a large cabin complete with galley to the convertible dinette area and enclosed bathroom, nothing was left unturned in the design of this boat. A favorite among Grady owners, the 370 is a luxury family cruiser equally suited for saltwater offshore sport fishing.