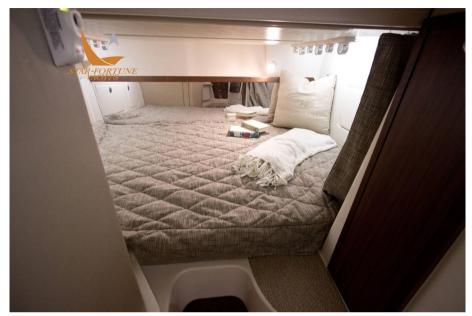

## Description

With the qualities of a custom yacht, the Express 370, an express boat with a 37-foot cabin, offers more exceptional detail, ample cabin space, performance and reliability than many longer length inboard boats! You will be amazed by the multitude of standard features of this best cabin cruiser cruiser. From the AV²  $^\circ$  hardtop with electronically sliding sunroof, huge amounts of storage space, the most comfortable seating options and a large cabin complete with galley to the convertible dinette area and enclosed bathroom, nothing was left unturned in the design of this boat. A favorite among Grady owners, the 370 is a luxury family cruiser equally suited for saltwater offshore sport fishing.