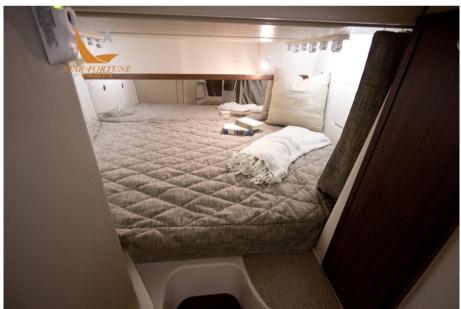

## Description

With the qualities of a custom yacht, the Express 370, an express boat with a 37-foot cabin, offers more exceptional detail, ample cabin space, performance and reliability than many longer length inboard boats! You will be amazed by the multitude of standard features of this best cabin cruiser cruiser. From the AV²  $^\circ$  hardtop with electronically sliding sunroof, huge amounts of storage space, the most comfortable seating options and a large cabin complete with galley to the convertible dinette area and enclosed bathroom, nothing was left unturned in the design of this boat. A favorite among Grady owners, the 370 is a luxury family cruiser equally suited for saltwater offshore sport fishing.