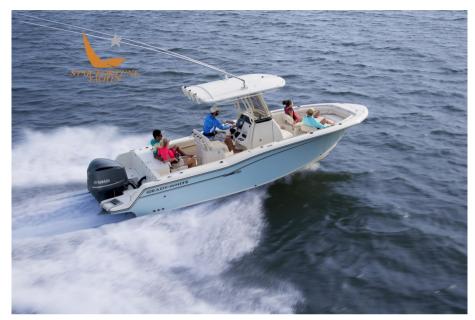

## Description

The 23-foot center console is the most featured, the Fisherman 236 from Grady-White's Fisherman is a higher quality fishing boat and more family-friendly than any other competitor model. Standard features that make this boat remarkable include a 15-gallon cockpit, an oversized enclosed head, and an aft door that makes it easy to board fish or get in and out of the water from the gangplank. Grady's patented seat designs add comfort for up to 10 passengers. From the forward seats with retractable backrests forward to the retractable bench seat at the stern, there is room for everyone.

TYPE BRAND MODEL

Motorboat grady white boats 236 fisherman center console

**Dimensions/Performance** 

WEIGHT (T) FUEL CAPACITY (L) CRUISING SPEED (ND) TOP SPEED (ND)

2.50 435 29 45

**Engine room** 

ENGINE NUMBER OF ENGINES HORSE POWER (CV)