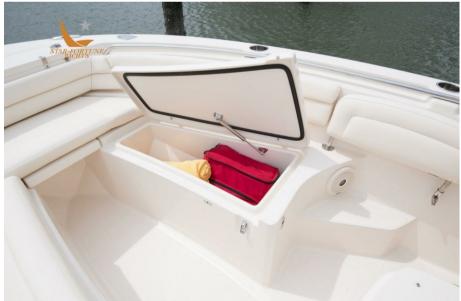

## Description

The 23-foot center console is the most featured, the Fisherman 236 from Grady-White's Fisherman is a higher quality fishing boat and more family-friendly than any other competitor model. Standard features that make this boat remarkable include a 15-gallon cockpit, an oversized enclosed head, and an aft door that makes it easy to board fish or get in and out of the water from the gangplank. Grady's patented seat designs add comfort for up to 10 passengers. From the forward seats with retractable backrests forward to the retractable bench seat at the stern, there is room for everyone.