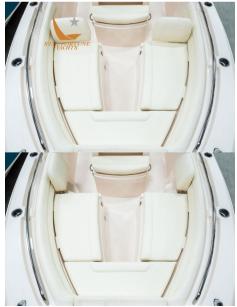

## Description

The 23-foot center console is the most featured, the Fisherman 236 from Grady-White's Fisherman is a higher quality fishing boat and more family-friendly than any other competitor model. Standard features that make this boat remarkable include a 15-gallon cockpit, an oversized enclosed head, and an aft door that makes it easy to board fish or get in and out of the water from the gangplank. Grady's patented seat designs add comfort for up to 10 passengers. From the forward seats with retractable backrests forward to the retractable bench seat at the stern, there is room for everyone.