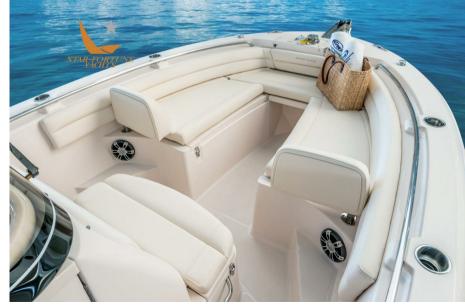

## Description

The 23-foot center console is the most featured, the Fisherman 236 from Grady-White's Fisherman is a higher quality fishing boat and more family-friendly than any other competitor model. Standard features that make this boat remarkable include a 15-gallon cockpit, an oversized enclosed head, and an aft door that makes it easy to board fish or get in and out of the water from the gangplank. Grady's patented seat designs add comfort for up to 10 passengers. From the forward seats with retractable backrests forward to the retractable bench seat at the stern, there is room for everyone.