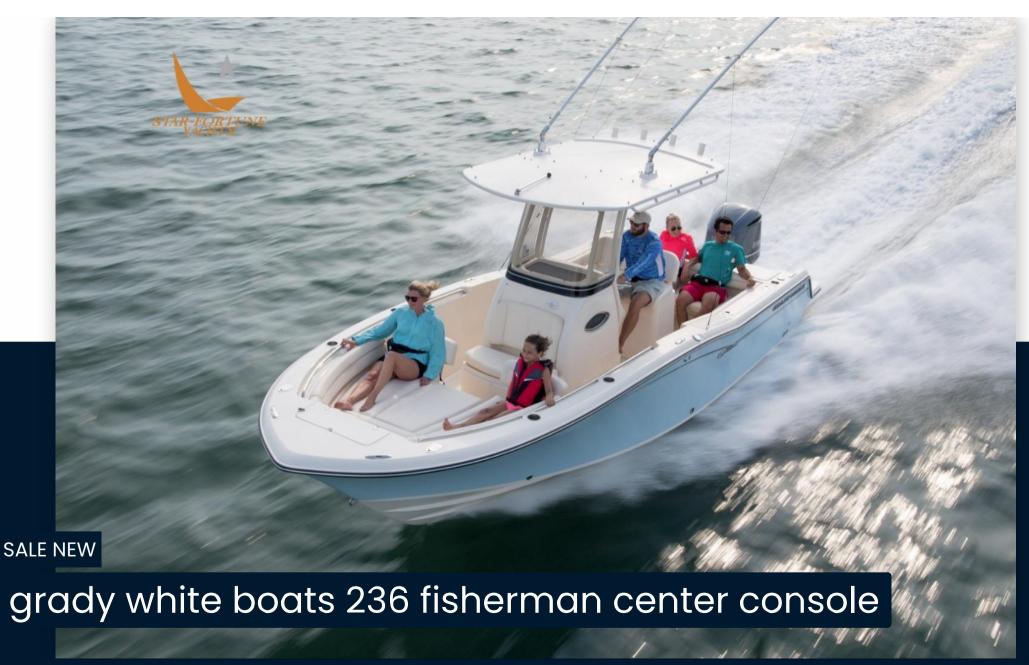

## Description

The 23-foot center console is the most featured, the Fisherman 236 from Grady-White's Fisherman is a higher quality fishing boat and more family-friendly than any other competitor model. Standard features that make this boat remarkable include a 15-gallon cockpit, an oversized enclosed head, and an aft door that makes it easy to board fish or get in and out of the water from the gangplank. Grady's patented seat designs add comfort for up to 10 passengers. From the forward seats with retractable backrests forward to the retractable bench seat at the stern, there is room for everyone.

TYPE BRAND MODEL

Motorboat grady white boats 236 fisherman center console

**Dimensions/Performance** 

WEIGHT (T) FUEL CAPACITY (L) CRUISING SPEED (ND) TOP SPEED (ND)

2.50 435 29 45

**Engine room** 

ENGINE NUMBER OF ENGINES HORSE POWER (CV)