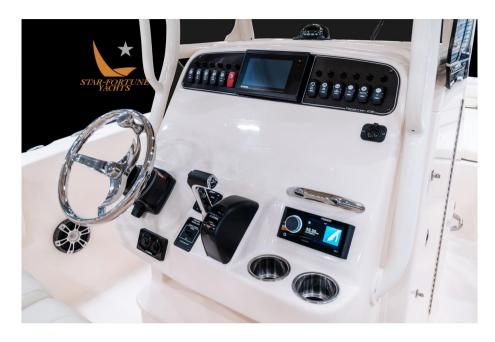

## Description

The 23-foot center console is the most featured, the Fisherman 236 from Grady-White's Fisherman is a higher quality fishing boat and more family-friendly than any other competitor model. Standard features that make this boat remarkable include a 15-gallon cockpit, an oversized enclosed head, and an aft door that makes it easy to board fish or get in and out of the water from the gangplank. Grady's patented seat designs add comfort for up to 10 passengers. From the forward seats with retractable backrests forward to the retractable bench seat at the stern, there is room for everyone.