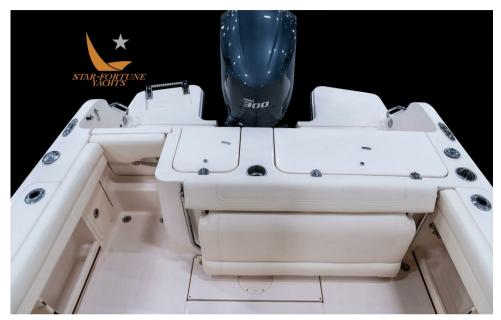

## Description

The 23-foot center console is the most featured, the Fisherman 236 from Grady-White's Fisherman is a higher quality fishing boat and more family-friendly than any other competitor model. Standard features that make this boat remarkable include a 15-gallon cockpit, an oversized enclosed head, and an aft door that makes it easy to board fish or get in and out of the water from the gangplank. Grady's patented seat designs add comfort for up to 10 passengers. From the forward seats with retractable backrests forward to the retractable bench seat at the stern, there is room for everyone.

1 X 300 CV

LENGTH

7.18

DRAFT

0.47

**ENGINE MANUFACTURER** 

Yamaha V6

General

Yamaha V6 1 x 300