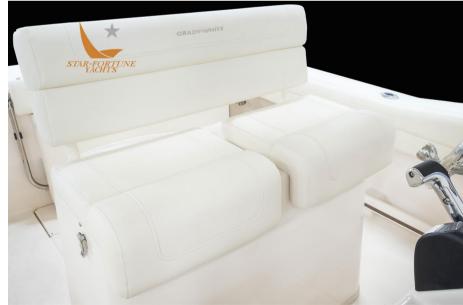

## Description

The 23-foot center console is the most featured, the Fisherman 236 from Grady-White's Fisherman is a higher quality fishing boat and more family-friendly than any other competitor model. Standard features that make this boat remarkable include a 15-gallon cockpit, an oversized enclosed head, and an aft door that makes it easy to board fish or get in and out of the water from the gangplank. Grady's patented seat designs add comfort for up to 10 passengers. From the forward seats with retractable backrests forward to the retractable bench seat at the stern, there is room for everyone.