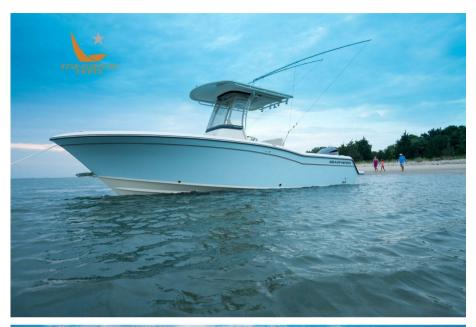

## Description

The 23-foot center console is the most featured, the Fisherman 236 from Grady-White's Fisherman is a higher quality fishing boat and more family-friendly than any other competitor model. Standard features that make this boat remarkable include a 15-gallon cockpit, an oversized enclosed head, and an aft door that makes it easy to board fish or get in and out of the water from the gangplank. Grady's patented seat designs add comfort for up to 10 passengers. From the forward seats with retractable backrests forward to the retractable bench seat at the stern, there is room for everyone.

TYPE BRAND MODEL

Motorboat grady white boats 236 fisherman center console

**Dimensions/Performance** 

WEIGHT (T) FUEL CAPACITY (L) CRUISING SPEED (ND) TOP SPEED (ND)

2.50 435 29 45

**Engine room** 

ENGINE NUMBER OF ENGINES HORSE POWER (CV)