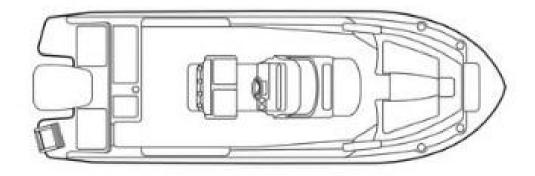

## Description

The 23-foot center console is the most featured, the Fisherman 236 from Grady-White's Fisherman is a higher quality fishing boat and more family-friendly than any other competitor model. Standard features that make this boat remarkable include a 15-gallon cockpit, an oversized enclosed head, and an aft door that makes it easy to board fish or get in and out of the water from the gangplank. Grady's patented seat designs add comfort for up to 10 passengers. From the forward seats with retractable backrests forward to the retractable bench seat at the stern, there is room for everyone.