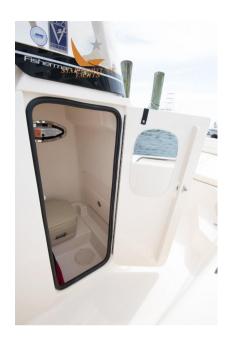

## Description

The 23-foot center console is the most featured, the Fisherman 236 from Grady-White's Fisherman is a higher quality fishing boat and more family-friendly than any other competitor model. Standard features that make this boat remarkable include a 15-gallon cockpit, an oversized enclosed head, and an aft door that makes it easy to board fish or get in and out of the water from the gangplank. Grady's patented seat designs add comfort for up to 10 passengers. From the forward seats with retractable backrests forward to the retractable bench seat at the stern, there is room for everyone.