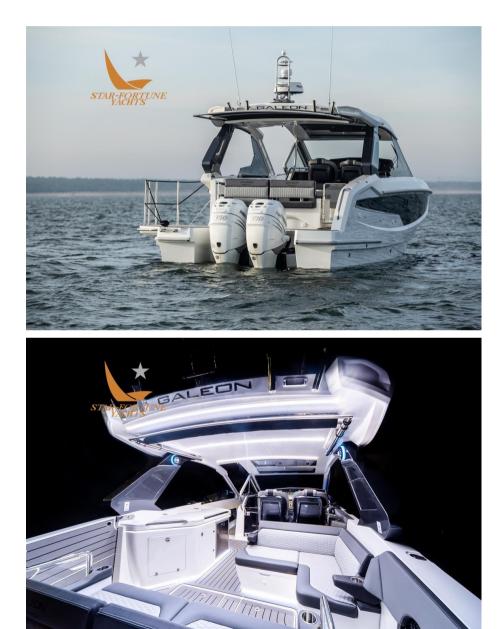

fast engines propelled by outboard motors. A notable feature is a wide body bow area, in which the seating area is integrated, with the

table, which can be transformed into a sundeck. The upholstery of the sofas and armchairs is richly decorated, it is equipped with armrests and glass holders,

It adds elegance and increases comfort. The bow is accessed via the side walkway on the left. In the cockpit, on the port side, there is a

Large bar cabinet with grill, sink, fridge and large functional storage compartments. The dashboard is equipped with the latest solutions, the joystick with function

also as autopilot and electronic positioning. From the wheelhouse it is possible to control not only navigation, but also

multi-coloured deck lighting, underwater lights or stereo! The elements that guarantee the comfort and safety of the owner are the