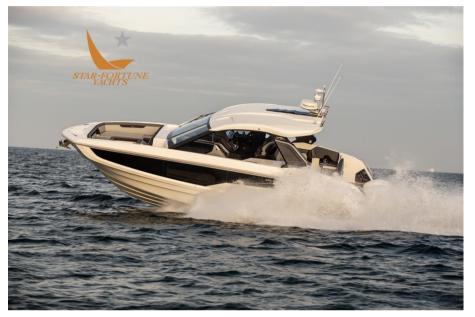

fast engines propelled by outboard motors. A notable feature is a wide body bow area, in which the seating area is integrated, with the

table, which can be transformed into a sundeck. The upholstery of the sofas and armchairs is richly decorated, it is equipped with armrests and glass holders,

It adds elegance and increases comfort. The bow is accessed via the side walkway on the left. In the cockpit, on the port side, there is a

Large bar cabinet with grill, sink, fridge and large functional storage compartments. The dashboard is equipped with the latest solutions, the joystick with function