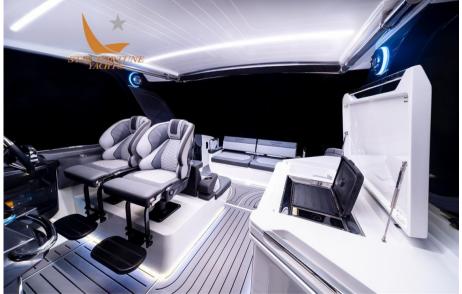

Electrically adjustable sports seats and steering column. Thanks to these adjustments, you will find a comfortable position to steer and

moor the boat. In the cockpit there is also a lounge area consisting of

### Specifications

| YEAR<br>2023  | length<br>9.93         |
|---------------|------------------------|
| width<br>3.34 | FUEL TANK CAPACITY 950 |
| CABINS<br>]   | BATHROOMS              |

| BRAND             | MODEL                                              |                                                                                                                  |                                                                                                                                              |
|-------------------|----------------------------------------------------|------------------------------------------------------------------------------------------------------------------|----------------------------------------------------------------------------------------------------------------------------------------------|
| galeon            | 325 gto                                            |                                                                                                                  |                                                                                                                                              |
| ce                |                                                    |                                                                                                                  |                                                                                                                                              |
| FUEL CAPACITY (L) | CRUISING SPEED (ND)                                | TOP SPEED (ND)                                                                                                   |                                                                                                                                              |
| 950               | 35                                                 | 45                                                                                                               |                                                                                                                                              |
|                   |                                                    |                                                                                                                  |                                                                                                                                              |
| BERTHS            | BATHROOM(S)                                        |                                                                                                                  |                                                                                                                                              |
| 4                 | 1                                                  |                                                                                                                  |                                                                                                                                              |
|                   | galeon<br>ce<br>FUEL CAPACITY (L)<br>950<br>BERTHS | galeon     325 gto       ce     FUEL CAPACITY (L)       950     CRUISING SPEED (ND)       BERTHS     BATHROOM(S) | galeon     325 gto       ce     TOP SPEED (ND)       FUEL CAPACITY (L)     CRUISING SPEED (ND)       950     35       BERTHS     BATHROOM(S) |