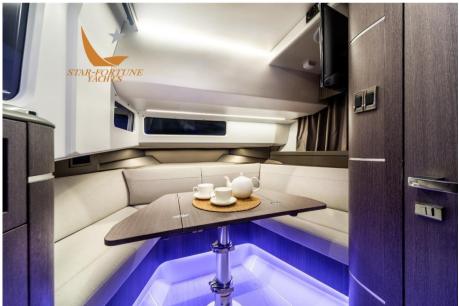

### Specifications

| YEAR<br>2023  | length<br>9.93         |
|---------------|------------------------|
| width<br>3.34 | FUEL TANK CAPACITY 950 |
| CABINS<br>]   | BATHROOMS              |

| BRAND             | MODEL                                              |                                                                                                                  |                                                                                                                                              |
|-------------------|----------------------------------------------------|------------------------------------------------------------------------------------------------------------------|----------------------------------------------------------------------------------------------------------------------------------------------|
| galeon            | 325 gto                                            |                                                                                                                  |                                                                                                                                              |
| ce                |                                                    |                                                                                                                  |                                                                                                                                              |
| FUEL CAPACITY (L) | CRUISING SPEED (ND)                                | TOP SPEED (ND)                                                                                                   |                                                                                                                                              |
| 950               | 35                                                 | 45                                                                                                               |                                                                                                                                              |
|                   |                                                    |                                                                                                                  |                                                                                                                                              |
| BERTHS            | BATHROOM(S)                                        |                                                                                                                  |                                                                                                                                              |
| 4                 | 1                                                  |                                                                                                                  |                                                                                                                                              |
|                   | galeon<br>ce<br>FUEL CAPACITY (L)<br>950<br>BERTHS | galeon     325 gto       ce     FUEL CAPACITY (L)       950     CRUISING SPEED (ND)       BERTHS     BATHROOM(S) | galeon     325 gto       ce     TOP SPEED (ND)       FUEL CAPACITY (L)     CRUISING SPEED (ND)       950     35       BERTHS     BATHROOM(S) |