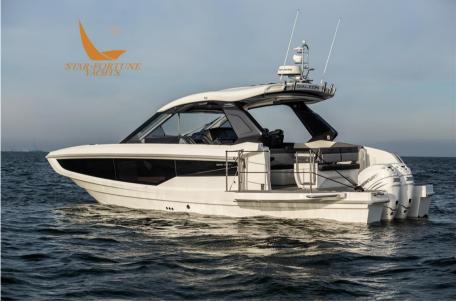

### Description

Galeon 325GTO is an incomparable novelty within the Galeon shipyard's offer, which with its length of 9.93 meters allows you not to

be enrolled. It is a revolutionary vessel, whose design fits into the global trend of fast and luxurious yachts for cruising

fast engines propelled by outboard motors. A notable feature is a wide body bow area, in which the seating area is integrated, with the

table, which can be transformed into a sundeck. The upholstery of the sofas and armchairs is richly decorated, it is equipped with armrests and glass holders,