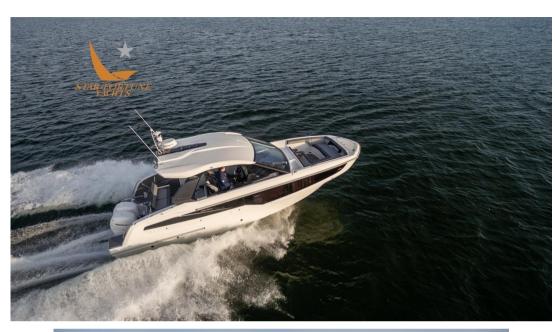

### Description

Galeon 325GTO is an incomparable novelty within the Galeon shipyard's offer, which with its length of 9.93 meters allows you not to

be enrolled. It is a revolutionary vessel, whose design fits into the global trend of fast and luxurious yachts for cruising

Electrically adjustable sports seats and steering column. Thanks to these adjustments, you will find a comfortable position to steer and

moor the boat. In the cockpit there is also a lounge area consisting of