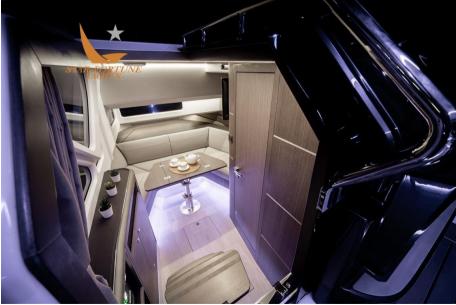

### Specifications

| YEAR<br>2023  | length<br>9.93         |
|---------------|------------------------|
| width<br>3.34 | FUEL TANK CAPACITY 950 |
| CABINS<br>]   | BATHROOMS              |

| BRAND             | MODEL                                              |                                                                                                                  |                                                                                                                                              |
|-------------------|----------------------------------------------------|------------------------------------------------------------------------------------------------------------------|----------------------------------------------------------------------------------------------------------------------------------------------|
| galeon            | 325 gto                                            |                                                                                                                  |                                                                                                                                              |
| ce                |                                                    |                                                                                                                  |                                                                                                                                              |
| FUEL CAPACITY (L) | CRUISING SPEED (ND)                                | TOP SPEED (ND)                                                                                                   |                                                                                                                                              |
| 950               | 35                                                 | 45                                                                                                               |                                                                                                                                              |
|                   |                                                    |                                                                                                                  |                                                                                                                                              |
| BERTHS            | BATHROOM(S)                                        |                                                                                                                  |                                                                                                                                              |
| 4                 | 1                                                  |                                                                                                                  |                                                                                                                                              |
|                   | galeon<br>ce<br>FUEL CAPACITY (L)<br>950<br>BERTHS | galeon     325 gto       ce     FUEL CAPACITY (L)       950     CRUISING SPEED (ND)       BERTHS     BATHROOM(S) | galeon     325 gto       ce     TOP SPEED (ND)       FUEL CAPACITY (L)     CRUISING SPEED (ND)       950     35       BERTHS     BATHROOM(S) |