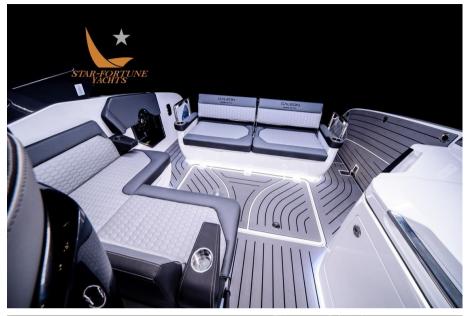

fast engines propelled by outboard motors. A notable feature is a wide body bow area, in which the seating area is integrated, with the

table, which can be transformed into a sundeck. The upholstery of the sofas and armchairs is richly decorated, it is equipped with armrests and glass holders,

It adds elegance and increases comfort. The bow is accessed via the side walkway on the left. In the cockpit, on the port side, there is a

Large bar cabinet with grill, sink, fridge and large functional storage compartments. The dashboard is equipped with the latest solutions, the joystick with function

Electrically adjustable sports seats and steering column. Thanks to these adjustments, you will find a comfortable position to steer and

moor the boat. In the cockpit there is also a lounge area consisting of

### Specifications

| YEAR<br>2023  | length<br>9.93         |
|---------------|------------------------|
| width<br>3.34 | FUEL TANK CAPACITY 950 |
| CABINS<br>]   | BATHROOMS              |

| BRAND             | MODEL                                              |                                                                                                                  |                                                                                                                                              |
|-------------------|----------------------------------------------------|------------------------------------------------------------------------------------------------------------------|----------------------------------------------------------------------------------------------------------------------------------------------|
| galeon            | 325 gto                                            |                                                                                                                  |                                                                                                                                              |
| ce                |                                                    |                                                                                                                  |                                                                                                                                              |
| FUEL CAPACITY (L) | CRUISING SPEED (ND)                                | TOP SPEED (ND)                                                                                                   |                                                                                                                                              |
| 950               | 35                                                 | 45                                                                                                               |                                                                                                                                              |
|                   |                                                    |                                                                                                                  |                                                                                                                                              |
| BERTHS            | BATHROOM(S)                                        |                                                                                                                  |                                                                                                                                              |
| 4                 | 1                                                  |                                                                                                                  |                                                                                                                                              |
|                   | galeon<br>ce<br>FUEL CAPACITY (L)<br>950<br>BERTHS | galeon     325 gto       ce     FUEL CAPACITY (L)       950     CRUISING SPEED (ND)       BERTHS     BATHROOM(S) | galeon     325 gto       ce     TOP SPEED (ND)       FUEL CAPACITY (L)     CRUISING SPEED (ND)       950     35       BERTHS     BATHROOM(S) |