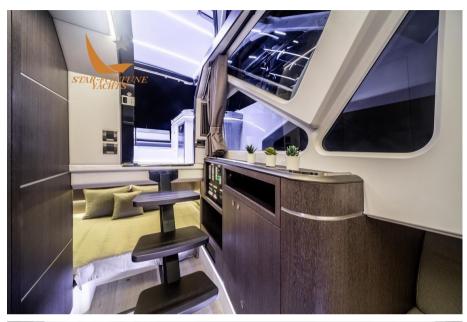

Electrically adjustable sports seats and steering column. Thanks to these adjustments, you will find a comfortable position to steer and

moor the boat. In the cockpit there is also a lounge area consisting of

### Specifications

| YEAR<br>2023  | length<br>9.93         |
|---------------|------------------------|
| width<br>3.34 | FUEL TANK CAPACITY 950 |
| CABINS<br>]   | BATHROOMS              |

| BRAND             | MODEL                                              |                                                                                                                  |                                                                                                                                              |
|-------------------|----------------------------------------------------|------------------------------------------------------------------------------------------------------------------|----------------------------------------------------------------------------------------------------------------------------------------------|
| galeon            | 325 gto                                            |                                                                                                                  |                                                                                                                                              |
| ce                |                                                    |                                                                                                                  |                                                                                                                                              |
| FUEL CAPACITY (L) | CRUISING SPEED (ND)                                | TOP SPEED (ND)                                                                                                   |                                                                                                                                              |
| 950               | 35                                                 | 45                                                                                                               |                                                                                                                                              |
|                   |                                                    |                                                                                                                  |                                                                                                                                              |
| BERTHS            | BATHROOM(S)                                        |                                                                                                                  |                                                                                                                                              |
| 4                 | 1                                                  |                                                                                                                  |                                                                                                                                              |
|                   | galeon<br>ce<br>FUEL CAPACITY (L)<br>950<br>BERTHS | galeon     325 gto       ce     FUEL CAPACITY (L)       950     CRUISING SPEED (ND)       BERTHS     BATHROOM(S) | galeon     325 gto       ce     TOP SPEED (ND)       FUEL CAPACITY (L)     CRUISING SPEED (ND)       950     35       BERTHS     BATHROOM(S) |