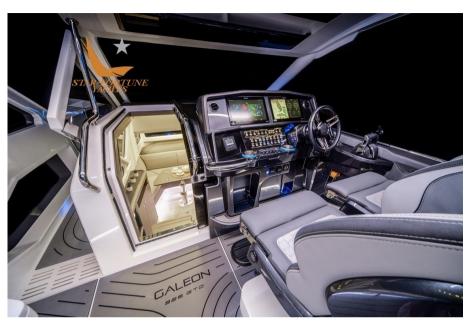

It adds elegance and increases comfort. The bow is accessed via the side walkway on the left. In the cockpit, on the port side, there is a

Large bar cabinet with grill, sink, fridge and large functional storage compartments. The dashboard is equipped with the latest solutions, the joystick with function

also as autopilot and electronic positioning. From the wheelhouse it is possible to control not only navigation, but also

multi-coloured deck lighting, underwater lights or stereo! The elements that guarantee the comfort and safety of the owner are the

Electrically adjustable sports seats and steering column. Thanks to these adjustments, you will find a comfortable position to steer and

moor the boat. In the cockpit there is also a lounge area consisting of