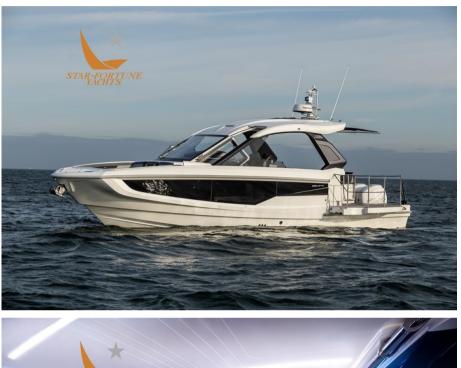

### Description

Galeon 325GTO is an incomparable novelty within the Galeon shipyard's offer, which with its length of 9.93 meters allows you not to

be enrolled. It is a revolutionary vessel, whose design fits into the global trend of fast and luxurious yachts for cruising