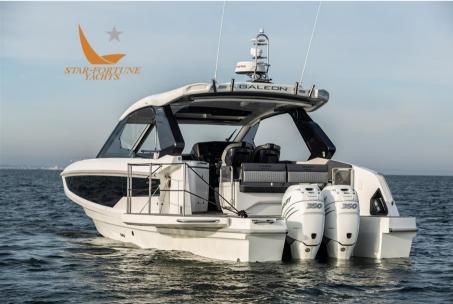

It adds elegance and increases comfort. The bow is accessed via the side walkway on the left. In the cockpit, on the port side, there is a

Large bar cabinet with grill, sink, fridge and large functional storage compartments. The dashboard is equipped with the latest solutions, the joystick with function

also as autopilot and electronic positioning. From the wheelhouse it is possible to control not only navigation, but also

multi-coloured deck lighting, underwater lights or stereo! The elements that guarantee the comfort and safety of the owner are the