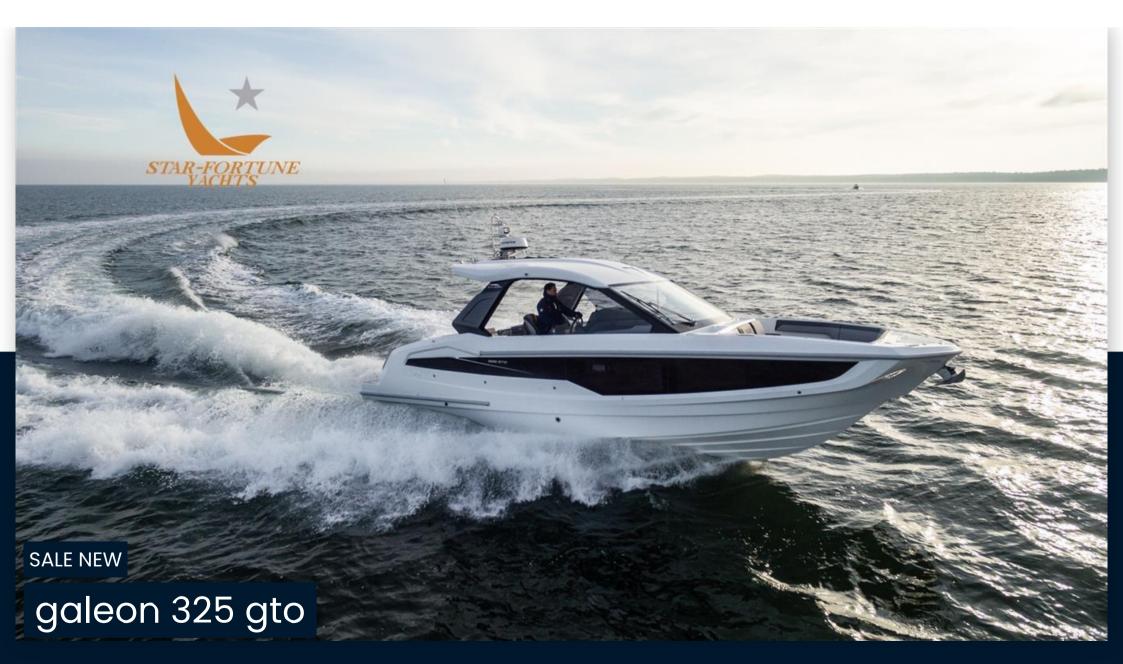

### Description

Galeon 325GTO is an incomparable novelty within the Galeon shipyard's offer, which with its length of 9.93 meters allows you not to

be enrolled. It is a revolutionary vessel, whose design fits into the global trend of fast and luxurious yachts for cruising

fast engines propelled by outboard motors. A notable feature is a wide body bow area, in which the seating area is integrated, with the

table, which can be transformed into a sundeck. The upholstery of the sofas and armchairs is richly decorated, it is equipped with armrests and glass holders,