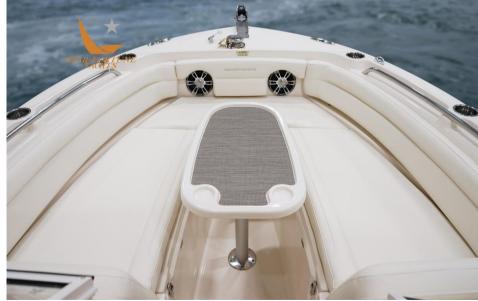

## Description

Loaded with the features of a large boat, the Freedom 235 is the best-built family boat, perfect for both fishing and cruising. The sleek, forward-thinking design is a real head-turner, and when you step on board, the wide range evokes a great boat feeling. An oversized head compartment, a freshwater cockpit shower, and a sturdy aft door that provides access to boarding platforms for swimming or dockside are just additional conveniences not typically found on boats of this size. This 23-foot boat offers an optional wet bar and an electromechanically extendable lounge seat, as well as many other additional amenities, making it one of the best double console boats and a treat for the whole family.