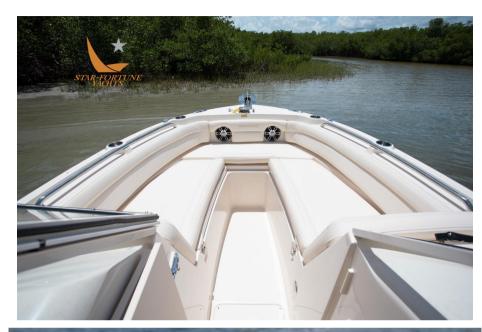

## Description

Loaded with the features of a large boat, the Freedom 235 is the best-built family boat, perfect for both fishing and cruising. The sleek, forward-thinking design is a real head-turner, and when you step on board, the wide range evokes a great boat feeling. An oversized head compartment, a freshwater cockpit shower, and a sturdy aft door that provides access to boarding platforms for swimming or dockside are just additional conveniences not typically found on boats of this size. This 23-foot boat offers an optional wet bar and an electromechanically extendable lounge seat, as well as many other additional amenities, making it one of the best double console boats and a treat for the whole family.