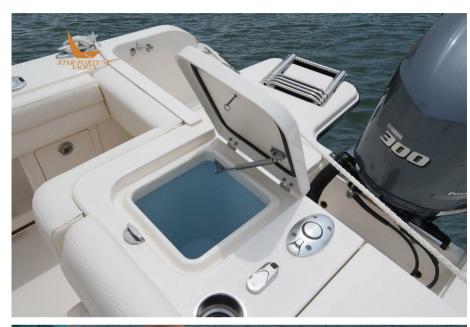

## Description

Loaded with the features of a large boat, the Freedom 235 is the best-built family boat, perfect for both fishing and cruising. The sleek, forward-thinking design is a real head-turner, and when you step on board, the wide range evokes a great boat feeling. An oversized head compartment, a freshwater cockpit shower, and a sturdy aft door that provides access to boarding platforms for swimming or dockside are just additional conveniences not typically found on boats of this size. This 23-foot boat offers an optional wet bar and an electromechanically extendable lounge seat, as well as many other additional amenities, making it one of the best double console boats and a treat for the whole family.