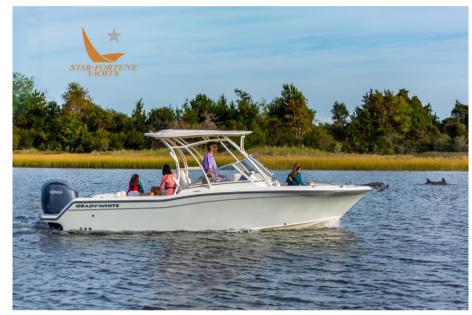

## Description

Loaded with the features of a large boat, the Freedom 235 is the best-built family boat, perfect for both fishing and cruising. The sleek, forward-thinking design is a real head-turner, and when you step on board, the wide range evokes a great boat feeling. An oversized head compartment, a freshwater cockpit shower, and a sturdy aft door that provides access to boarding platforms for swimming or dockside are just additional conveniences not typically found on boats of this size. This 23-foot boat offers an optional wet bar and an electromechanically extendable lounge seat, as well as many other additional amenities, making it one of the best double console boats and a treat for the whole family.