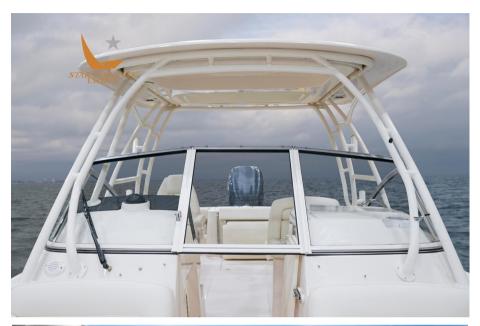

## Description

Loaded with the features of a large boat, the Freedom 235 is the best-built family boat, perfect for both fishing and cruising. The sleek, forward-thinking design is a real head-turner, and when you step on board, the wide range evokes a great boat feeling. An oversized head compartment, a freshwater cockpit shower, and a sturdy aft door that provides access to boarding platforms for swimming or dockside are just additional conveniences not typically found on boats of this size. This 23-foot boat offers an optional wet bar and an electromechanically extendable lounge seat, as well as many other additional amenities, making it one of the best double console boats and a treat for the whole family.