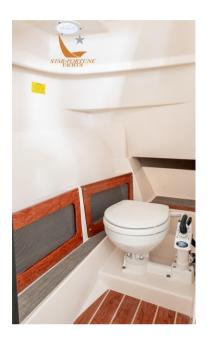

## Description

Loaded with the features of a large boat, the Freedom 235 is the best-built family boat, perfect for both fishing and cruising. The sleek, forward-thinking design is a real head-turner, and when you step on board, the wide range evokes a great boat feeling. An oversized head compartment, a freshwater cockpit shower, and a sturdy aft door that provides access to boarding platforms for swimming or dockside are just additional conveniences not typically found on boats of this size. This 23-foot boat offers an optional wet bar and an electromechanically extendable lounge seat, as well as many other additional amenities, making it one of the best double console boats and a treat for the whole family.