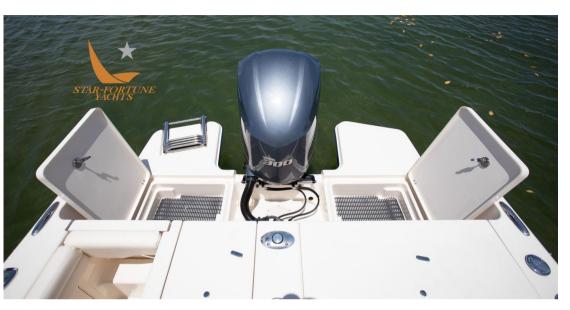

1 X 300 CV

LENGTH

7.18

**FUEL TANK CAPACITY** 

435

**ENGINE MANUFACTURER** 

Yamaha V6

### **Engine room**

ENGINE NUMBER OF ENGINES HORSE POWER (CV)

Yamaha V6 1x 300