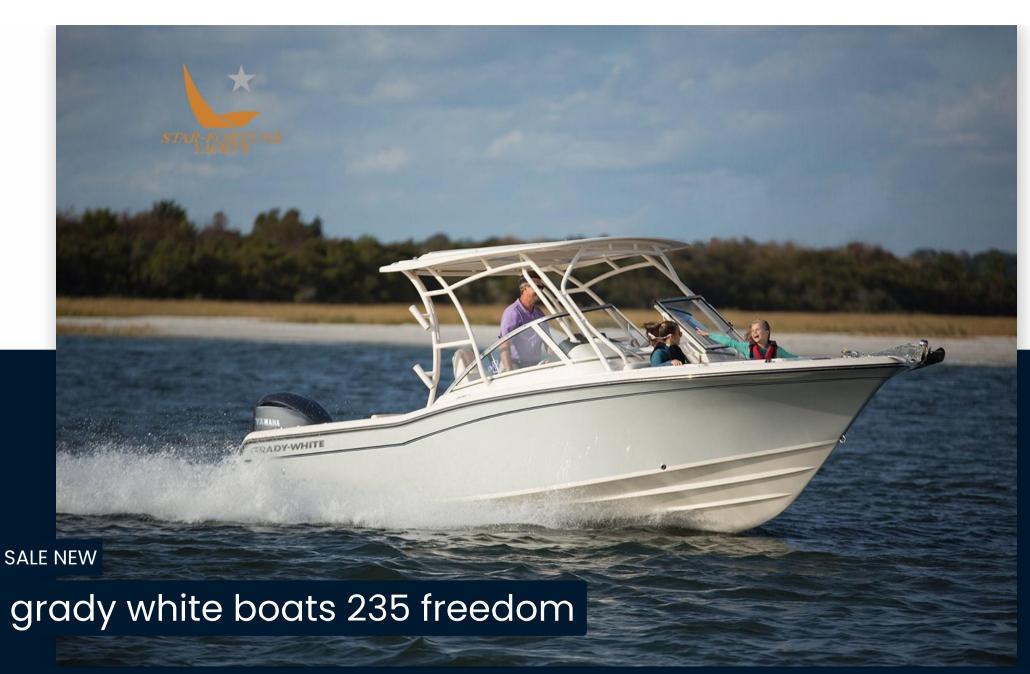

## Description

Loaded with the features of a large boat, the Freedom 235 is the best-built family boat, perfect for both fishing and cruising. The sleek, forward-thinking design is a real head-turner, and when you step on board, the wide range evokes a great boat feeling. An oversized head compartment, a freshwater cockpit shower, and a sturdy aft door that provides access to boarding platforms for swimming or dockside are just additional conveniences not typically found on boats of this size. This 23-foot boat offers an optional wet bar and an electromechanically extendable lounge seat, as well as many other additional amenities, making it one of the best double console boats and a treat for the whole family.

#### General

TYPE BRAND MODEL GUESTS CRUISING

Motorboat grady white boats 235 freedom 10