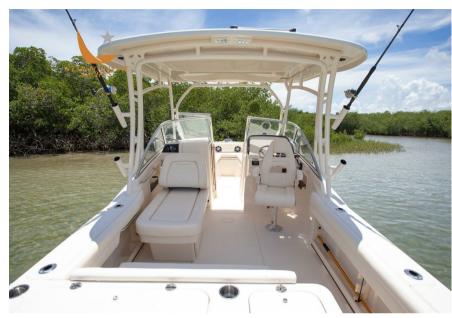

## Description

Loaded with the features of a large boat, the Freedom 235 is the best-built family boat, perfect for both fishing and cruising. The sleek, forward-thinking design is a real head-turner, and when you step on board, the wide range evokes a great boat feeling. An oversized head compartment, a freshwater cockpit shower, and a sturdy aft door that provides access to boarding platforms for swimming or dockside are just additional conveniences not typically found on boats of this size. This 23-foot boat offers an optional wet bar and an electromechanically extendable lounge seat, as well as many other additional amenities, making it one of the best double console boats and a treat for the whole family.