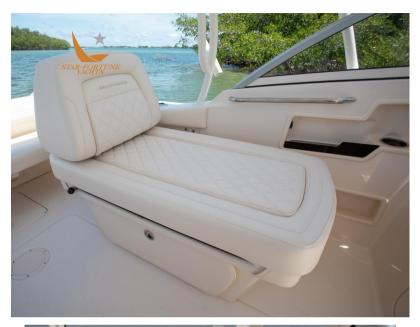

## Description

Loaded with the features of a large boat, the Freedom 235 is the best-built family boat, perfect for both fishing and cruising. The sleek, forward-thinking design is a real head-turner, and when you step on board, the wide range evokes a great boat feeling. An oversized head compartment, a freshwater cockpit shower, and a sturdy aft door that provides access to boarding platforms for swimming or dockside are just additional conveniences not typically found on boats of this size. This 23-foot boat offers an optional wet bar and an electromechanically extendable lounge seat, as well as many other additional amenities, making it one of the best double console boats and a treat for the whole family.