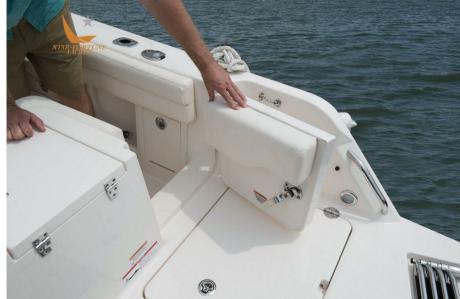

## Description

Loaded with the features of a large boat, the Freedom 235 is the best-built family boat, perfect for both fishing and cruising. The sleek, forward-thinking design is a real head-turner, and when you step on board, the wide range evokes a great boat feeling. An oversized head compartment, a freshwater cockpit shower, and a sturdy aft door that provides access to boarding platforms for swimming or dockside are just additional conveniences not typically found on boats of this size. This 23-foot boat offers an optional wet bar and an electromechanically extendable lounge seat, as well as many other additional amenities, making it one of the best double console boats and a treat for the whole family.