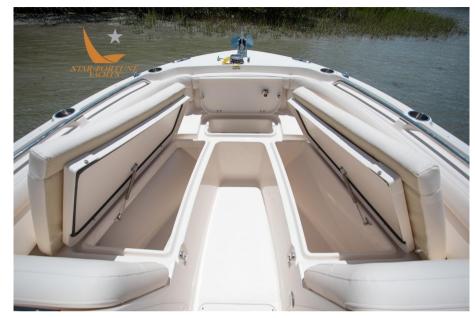

## Description

Loaded with the features of a large boat, the Freedom 235 is the best-built family boat, perfect for both fishing and cruising. The sleek, forward-thinking design is a real head-turner, and when you step on board, the wide range evokes a great boat feeling. An oversized head compartment, a freshwater cockpit shower, and a sturdy aft door that provides access to boarding platforms for swimming or dockside are just additional conveniences not typically found on boats of this size. This 23-foot boat offers an optional wet bar and an electromechanically extendable lounge seat, as well as many other additional amenities, making it one of the best double console boats and a treat for the whole family.