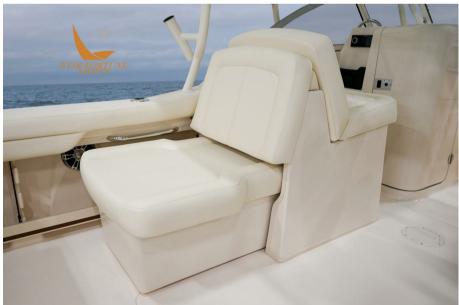

## Description

Loaded with the features of a large boat, the Freedom 235 is the best-built family boat, perfect for both fishing and cruising. The sleek, forward-thinking design is a real head-turner, and when you step on board, the wide range evokes a great boat feeling. An oversized head compartment, a freshwater cockpit shower, and a sturdy aft door that provides access to boarding platforms for swimming or dockside are just additional conveniences not typically found on boats of this size. This 23-foot boat offers an optional wet bar and an electromechanically extendable lounge seat, as well as many other additional amenities, making it one of the best double console boats and a treat for the whole family.