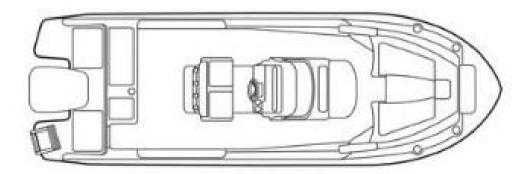

## Description

Loaded with the features of a large boat, the Freedom 235 is the best-built family boat, perfect for both fishing and cruising. The sleek, forward-thinking design is a real head-turner, and when you step on board, the wide range evokes a great boat feeling. An oversized head compartment, a freshwater cockpit shower, and a sturdy aft door that provides access to boarding platforms for swimming or dockside are just additional conveniences not typically found on boats of this size. This 23-foot boat offers an optional wet bar and an electromechanically extendable lounge seat, as well as many other additional amenities, making it one of the best double console boats and a treat for the whole family.