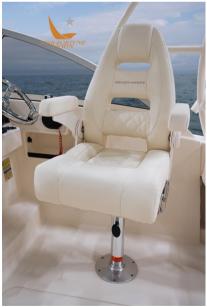

## Description

Loaded with the features of a large boat, the Freedom 235 is the best-built family boat, perfect for both fishing and cruising. The sleek, forward-thinking design is a real head-turner, and when you step on board, the wide range evokes a great boat feeling. An oversized head compartment, a freshwater cockpit shower, and a sturdy aft door that provides access to boarding platforms for swimming or dockside are just additional conveniences not typically found on boats of this size. This 23-foot boat offers an optional wet bar and an electromechanically extendable lounge seat, as well as many other additional amenities, making it one of the best double console boats and a treat for the whole family.