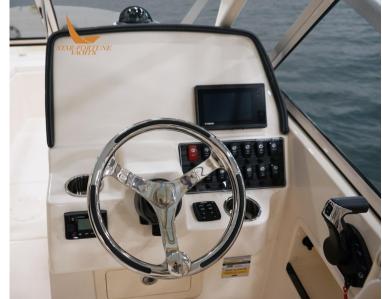

## Description

Loaded with the features of a large boat, the Freedom 235 is the best-built family boat, perfect for both fishing and cruising. The sleek, forward-thinking design is a real head-turner, and when you step on board, the wide range evokes a great boat feeling. An oversized head compartment, a freshwater cockpit shower, and a sturdy aft door that provides access to boarding platforms for swimming or dockside are just additional conveniences not typically found on boats of this size. This 23-foot boat offers an optional wet bar and an electromechanically extendable lounge seat, as well as many other additional amenities, making it one of the best double console boats and a treat for the whole family.