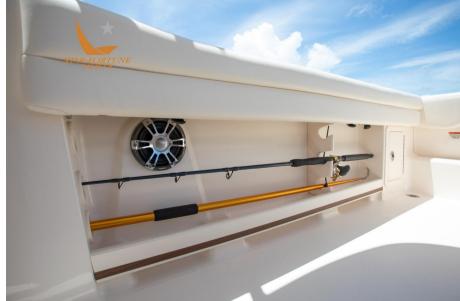

## Description

Loaded with the features of a large boat, the Freedom 235 is the best-built family boat, perfect for both fishing and cruising. The sleek, forward-thinking design is a real head-turner, and when you step on board, the wide range evokes a great boat feeling. An oversized head compartment, a freshwater cockpit shower, and a sturdy aft door that provides access to boarding platforms for swimming or dockside are just additional conveniences not typically found on boats of this size. This 23-foot boat offers an optional wet bar and an electromechanically extendable lounge seat, as well as many other additional amenities, making it one of the best double console boats and a treat for the whole family.