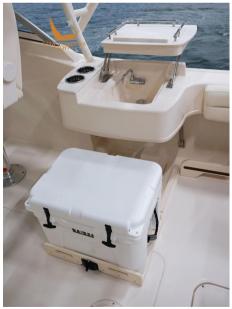

## Description

Loaded with the features of a large boat, the Freedom 235 is the best-built family boat, perfect for both fishing and cruising. The sleek, forward-thinking design is a real head-turner, and when you step on board, the wide range evokes a great boat feeling. An oversized head compartment, a freshwater cockpit shower, and a sturdy aft door that provides access to boarding platforms for swimming or dockside are just additional conveniences not typically found on boats of this size. This 23-foot boat offers an optional wet bar and an electromechanically extendable lounge seat, as well as many other additional amenities, making it one of the best double console boats and a treat for the whole family.