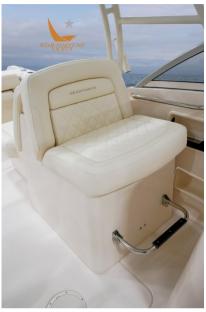

## Description

Loaded with the features of a large boat, the Freedom 235 is the best-built family boat, perfect for both fishing and cruising. The sleek, forward-thinking design is a real head-turner, and when you step on board, the wide range evokes a great boat feeling. An oversized head compartment, a freshwater cockpit shower, and a sturdy aft door that provides access to boarding platforms for swimming or dockside are just additional conveniences not typically found on boats of this size. This 23-foot boat offers an optional wet bar and an electromechanically extendable lounge seat, as well as many other additional amenities, making it one of the best double console boats and a treat for the whole family.