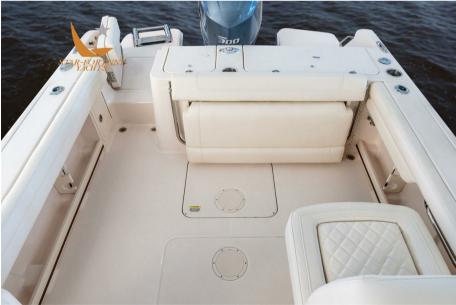

## Description

Loaded with the features of a large boat, the Freedom 235 is the best-built family boat, perfect for both fishing and cruising. The sleek, forward-thinking design is a real head-turner, and when you step on board, the wide range evokes a great boat feeling. An oversized head compartment, a freshwater cockpit shower, and a sturdy aft door that provides access to boarding platforms for swimming or dockside are just additional conveniences not typically found on boats of this size. This 23-foot boat offers an optional wet bar and an electromechanically extendable lounge seat, as well as many other additional amenities, making it one of the best double console boats and a treat for the whole family.