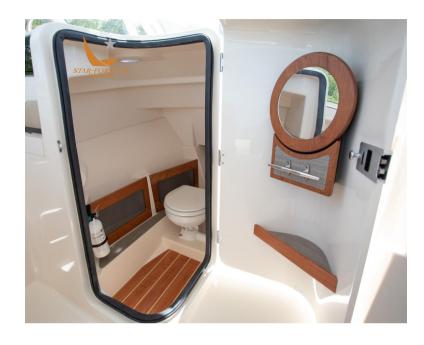

## Description

Loaded with the features of a large boat, the Freedom 235 is the best-built family boat, perfect for both fishing and cruising. The sleek, forward-thinking design is a real head-turner, and when you step on board, the wide range evokes a great boat feeling. An oversized head compartment, a freshwater cockpit shower, and a sturdy aft door that provides access to boarding platforms for swimming or dockside are just additional conveniences not typically found on boats of this size. This 23-foot boat offers an optional wet bar and an electromechanically extendable lounge seat, as well as many other additional amenities, making it one of the best double console boats and a treat for the whole family.