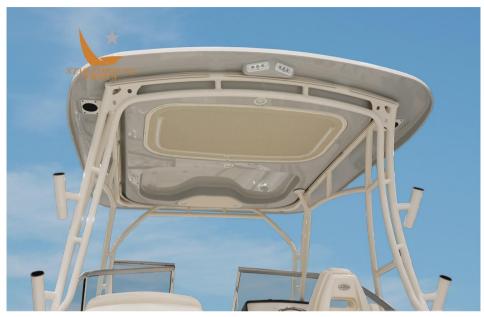

## Description

Loaded with the features of a large boat, the Freedom 235 is the best-built family boat, perfect for both fishing and cruising. The sleek, forward-thinking design is a real head-turner, and when you step on board, the wide range evokes a great boat feeling. An oversized head compartment, a freshwater cockpit shower, and a sturdy aft door that provides access to boarding platforms for swimming or dockside are just additional conveniences not typically found on boats of this size. This 23-foot boat offers an optional wet bar and an electromechanically extendable lounge seat, as well as many other additional amenities, making it one of the best double console boats and a treat for the whole family.