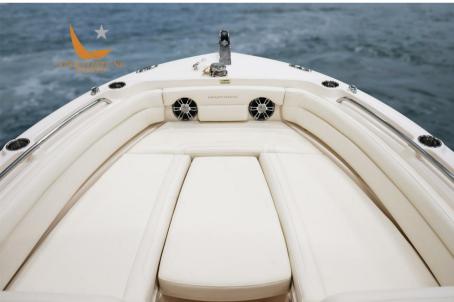

## Description

Loaded with the features of a large boat, the Freedom 235 is the best-built family boat, perfect for both fishing and cruising. The sleek, forward-thinking design is a real head-turner, and when you step on board, the wide range evokes a great boat feeling. An oversized head compartment, a freshwater cockpit shower, and a sturdy aft door that provides access to boarding platforms for swimming or dockside are just additional conveniences not typically found on boats of this size. This 23-foot boat offers an optional wet bar and an electromechanically extendable lounge seat, as well as many other additional amenities, making it one of the best double console boats and a treat for the whole family.