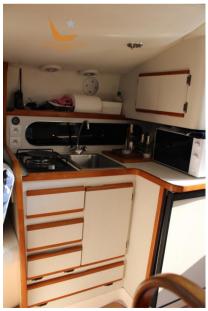

#### **Amenities**

Gps map - echo sounder - autopilot - radar - VHF - stereo bluetooth - ubs sockets - battery charger (N.2) - electric reels with dedicated battery - Italcanne carbon diverging - large bow cushions - retractable bench aft - stern awning - stainless steel candlesticks - led cockpit lights - complete cushions - fridge with icebox - bathroom ladder - 1 double cabin with double bed - 1 separate bathroom - full cover - cockpit awning - flaps - compass