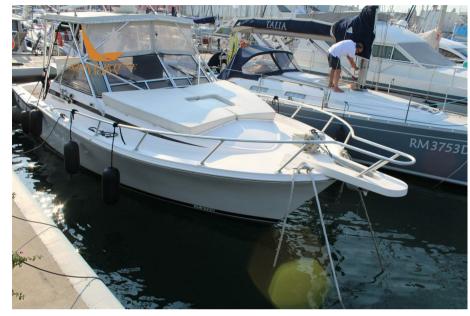

## Description

Classic American fisherman year 1996 boat with certification extension for navigation up to 12 miles from the coast - refitting year 2018 and 2022 - Caterpillar 3116TA engines 300HP (each) Shaft line transmission

#### **Amenities**

Gps map - echo sounder - autopilot - radar - VHF - stereo bluetooth - ubs sockets - battery charger (N.2) - electric reels with dedicated battery - Italcanne carbon diverging - large bow cushions - retractable bench aft - stern awning - stainless steel candlesticks - led cockpit lights - complete cushions - fridge with icebox - bathroom ladder - 1 double cabin with double bed - 1 separate bathroom - full cover - cockpit awning - flaps - compass