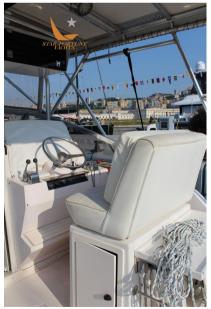

#### **Amenities**

Gps map - echo sounder - autopilot - radar - VHF - stereo bluetooth - ubs sockets - battery charger (N.2) - electric reels with dedicated battery - Italcanne carbon diverging - large bow cushions - retractable bench aft - stern awning - stainless steel candlesticks - led cockpit lights - complete cushions - fridge with icebox - bathroom ladder - 1 double cabin with double bed - 1 separate bathroom - full cover - cockpit awning - flaps - compass