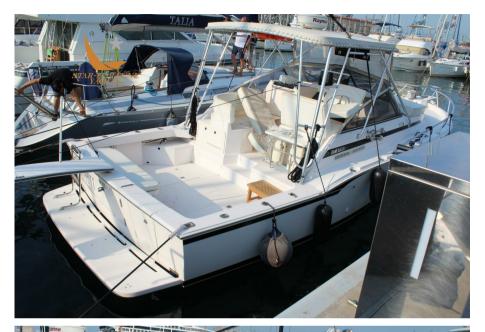

## Description

Classic American fisherman year 1996 boat with certification extension for navigation up to 12 miles from the coast - refitting year 2018 and 2022 - Caterpillar 3116TA engines 300HP (each) Shaft line transmission

#### **Amenities**

Gps map - echo sounder - autopilot - radar - VHF - stereo bluetooth - ubs sockets - battery charger (N.2) - electric reels with dedicated battery - Italcanne carbon diverging - large bow cushions - retractable bench aft - stern awning - stainless steel candlesticks - led cockpit lights - complete cushions - fridge with icebox - bathroom ladder - 1 double cabin with double bed - 1 separate bathroom - full cover - cockpit awning - flaps - compass