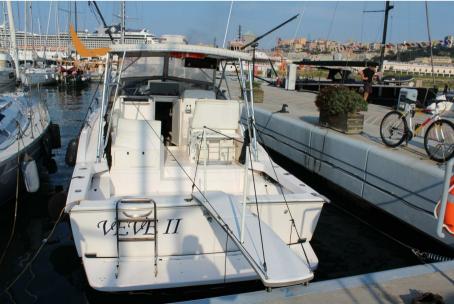

## Description

Classic American fisherman year 1996 boat with certification extension for navigation up to 12 miles from the coast - refitting year 2018 and 2022 - Caterpillar 3116TA engines 300HP (each) Shaft line transmission

#### **Amenities**

Gps map - echo sounder - autopilot - radar - VHF - stereo bluetooth - ubs sockets - battery charger (N.2) - electric reels with dedicated battery - Italcanne carbon diverging - large bow cushions - retractable bench aft - stern awning - stainless steel candlesticks - led cockpit lights - complete cushions - fridge with icebox - bathroom ladder - 1 double cabin with double bed - 1 separate bathroom - full cover - cockpit awning - flaps - compass