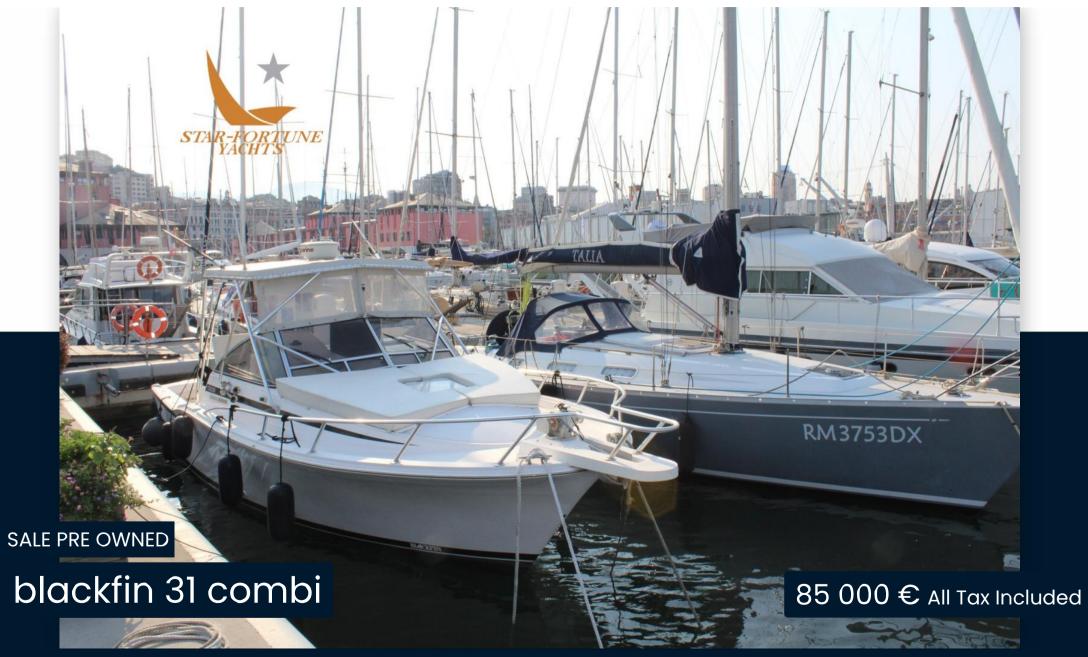

## Description

Classic American fisherman year 1996 boat with certification extension for navigation up to 12 miles from the coast - refitting year 2018 and 2022 - Caterpillar 3116TA engines 300HP (each) Shaft line transmission

### General

BRAND TYPE MODEL **GUESTS CRUISING** 

blackfin 31 combi Motorboat 8

# **Specifications**

YEAR

1996

**WIDTH** 

3.70

**GUESTS CRUISING** 

8

**ENGINE HOURS** 