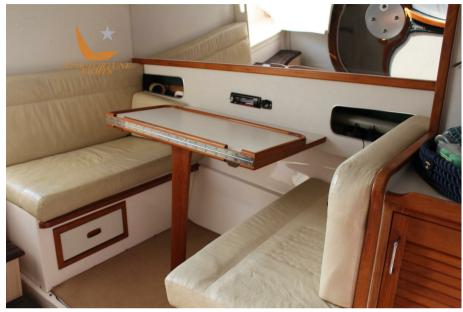

#### **Amenities**

Gps map - echo sounder - autopilot - radar - VHF - stereo bluetooth - ubs sockets - battery charger (N.2) - electric reels with dedicated battery - Italcanne carbon diverging - large bow cushions - retractable bench aft - stern awning - stainless steel candlesticks - led cockpit lights - complete cushions - fridge with icebox - bathroom ladder - 1 double cabin with double bed - 1 separate bathroom - full cover - cockpit awning - flaps - compass