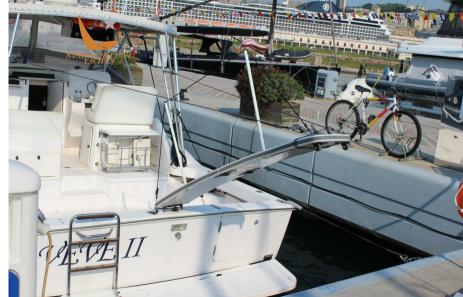

## Description

Classic American fisherman year 1996 boat with certification extension for navigation up to 12 miles from the coast - refitting year 2018 and 2022 - Caterpillar 3116TA engines 300HP (each) Shaft line transmission

#### **Amenities**

Gps map - echo sounder - autopilot - radar - VHF - stereo bluetooth - ubs sockets - battery charger (N.2) - electric reels with dedicated battery - Italcanne carbon diverging - large bow cushions - retractable bench aft - stern awning - stainless steel candlesticks - led cockpit lights - complete cushions - fridge with icebox - bathroom ladder - 1 double cabin with double bed - 1 separate bathroom - full cover - cockpit awning - flaps - compass