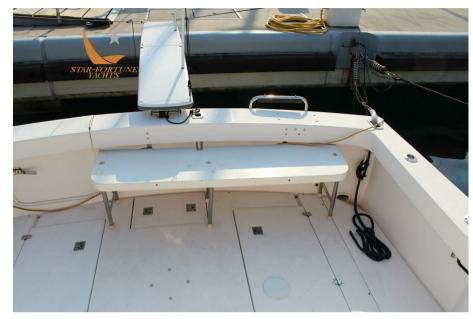

#### **Amenities**

Gps map - echo sounder - autopilot - radar - VHF - stereo bluetooth - ubs sockets - battery charger (N.2) - electric reels with dedicated battery - Italcanne carbon diverging - large bow cushions - retractable bench aft - stern awning - stainless steel candlesticks - led cockpit lights - complete cushions - fridge with icebox - bathroom ladder - 1 double cabin with double bed - 1 separate bathroom - full cover - cockpit awning - flaps - compass