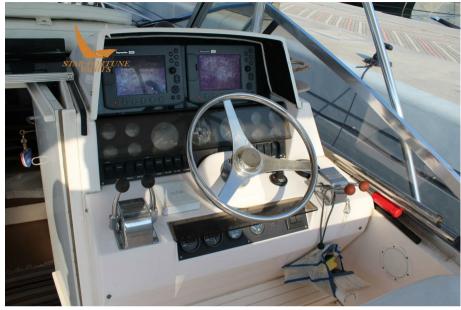

#### **Amenities**

Gps map - echo sounder - autopilot - radar - VHF - stereo bluetooth - ubs sockets - battery charger (N.2) - electric reels with dedicated battery - Italcanne carbon diverging - large bow cushions - retractable bench aft - stern awning - stainless steel candlesticks - led cockpit lights - complete cushions - fridge with icebox - bathroom ladder - 1 double cabin with double bed - 1 separate bathroom - full cover - cockpit awning - flaps - compass