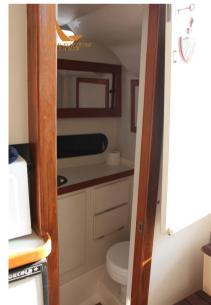

#### **Amenities**

Gps map - echo sounder - autopilot - radar - VHF - stereo bluetooth - ubs sockets - battery charger (N.2) - electric reels with dedicated battery - Italcanne carbon diverging - large bow cushions - retractable bench aft - stern awning - stainless steel candlesticks - led cockpit lights - complete cushions - fridge with icebox - bathroom ladder - 1 double cabin with double bed - 1 separate bathroom - full cover - cockpit awning - flaps - compass