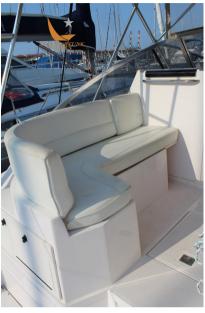

#### **Amenities**

Gps map - echo sounder - autopilot - radar - VHF - stereo bluetooth - ubs sockets - battery charger (N.2) - electric reels with dedicated battery - Italcanne carbon diverging - large bow cushions - retractable bench aft - stern awning - stainless steel candlesticks - led cockpit lights - complete cushions - fridge with icebox - bathroom ladder - 1 double cabin with double bed - 1 separate bathroom - full cover - cockpit awning - flaps - compass