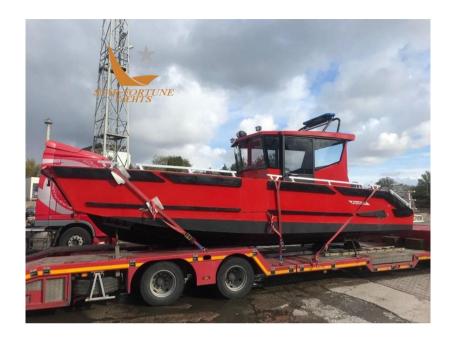

#### Description

Our 8-meter-long Popeye 800 is a proven workhorse capable of transporting vehicles, first aid and heavy equipment. This hull is exactly what is needed to carry out demanding work assignments and offers unmatched quality, functionality and performance at a very low cost.