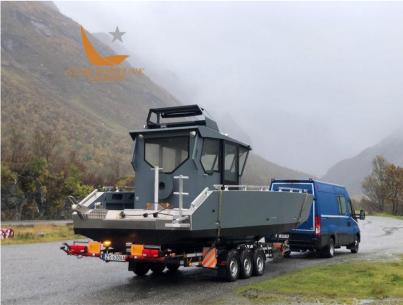

#### Description

Our 8-meter-long Popeye 800 is a proven workhorse capable of transporting vehicles, first aid and heavy equipment. This hull is exactly what is needed to carry out demanding work assignments and offers unmatched quality, functionality and performance at a very low cost.