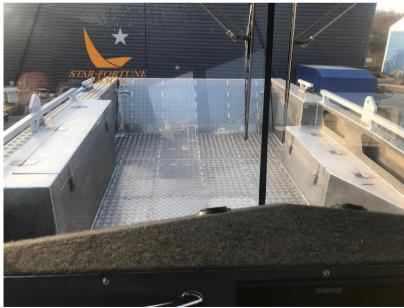

Navigation equipment:

Electronic engine control, Co-pilot seat.

Staging and technical:

Engine Alarm, Bilge Alarm, Water pressure pump, Special Colour, Manual Bilge Pump, Side door, Shorepower connector, Rollbar, swimming ladder, Horn.

Domestic Facilities onboard:

12V Outlets.

Fishing accessories:

Folding Benches.