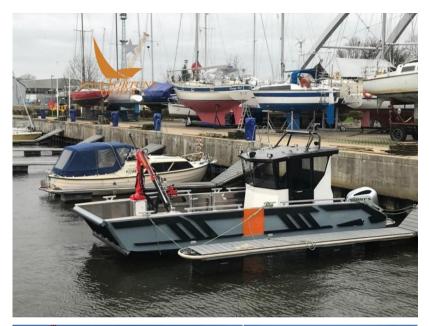

#### Description

Our 8-meter-long Popeye 800 is a proven workhorse capable of transporting vehicles, first aid and heavy equipment. This hull is exactly what is needed to carry out demanding work assignments and offers unmatched quality, functionality and performance at a very low cost.

Navigation equipment:

Electronic engine control, Co-pilot seat.

Staging and technical:

Engine Alarm, Bilge Alarm, Water pressure pump, Special Colour, Manual Bilge Pump, Side door, Shorepower connector, Rollbar, swimming ladder, Horn.

Domestic Facilities onboard:

12V Outlets.

Fishing accessories:

Folding Benches.