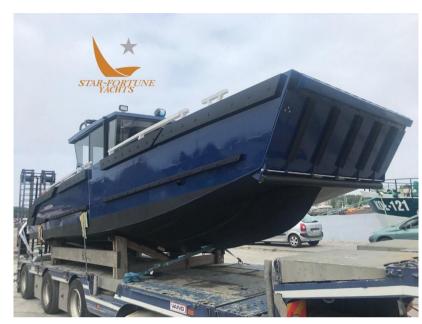

#### Description

Our 8-meter-long Popeye 800 is a proven workhorse capable of transporting vehicles, first aid and heavy equipment. This hull is exactly what is needed to carry out demanding work assignments and offers unmatched quality, functionality and performance at a very low cost.

### Specifications

| LENGTH | WIDTH              |
|--------|--------------------|
| 7.99   | 3.05               |
| DRAFT  | FUEL TANK CAPACITY |
| 0.50   | 600                |

GUESTS CRUISING

10

| TYPE                       | BRAND              | MODEL  | GUESTS CRUISING |  |
|----------------------------|--------------------|--------|-----------------|--|
| Motorboat                  | рореуе             | 800 al | 10              |  |
| Dimensions / Performa      | ince               |        |                 |  |
| WEIGHT (T)                 | FUEL CAPACITY (L)  |        |                 |  |
| 2300.00                    | 600                |        |                 |  |
|                            |                    |        |                 |  |
| Engine room                |                    |        |                 |  |
| NUMBER OF ENGINES (CV)     |                    |        |                 |  |
| Electricity / air conditio | oning              |        |                 |  |
| ENGINE BATTERY             | BATTERY<br>CHARGER |        |                 |  |
| Navigation equipment       |                    |        |                 |  |
|                            |                    |        |                 |  |