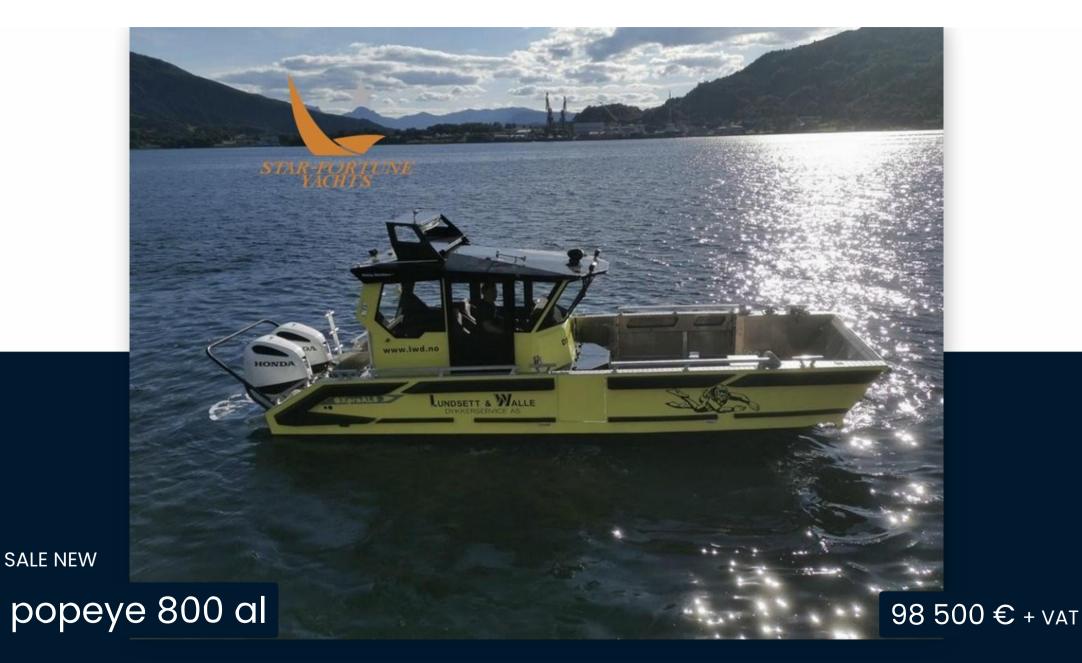

#### Description

Our 8-meter-long Popeye 800 is a proven workhorse capable of transporting vehicles, first aid and heavy equipment. This hull is exactly what is needed to carry out demanding work assignments and offers unmatched quality, functionality and performance at a very low cost.

Navigation equipment:

Electronic engine control, Co-pilot seat.

Staging and technical:

Engine Alarm, Bilge Alarm, Water pressure pump, Special Colour, Manual Bilge Pump, Side door, Shorepower connector, Rollbar, swimming ladder, Horn.

Domestic Facilities onboard:

12V Outlets.

Fishing accessories:

Folding Benches.