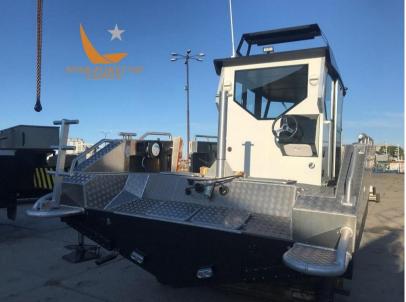

#### Description

Our 8-meter-long Popeye 800 is a proven workhorse capable of transporting vehicles, first aid and heavy equipment. This hull is exactly what is needed to carry out demanding work assignments and offers unmatched quality, functionality and performance at a very low cost.

Navigation equipment:

Electronic engine control, Co-pilot seat.

Staging and technical:

Engine Alarm, Bilge Alarm, Water pressure pump, Special Colour, Manual Bilge Pump, Side door, Shorepower connector, Rollbar, swimming ladder, Horn.

Domestic Facilities onboard:

12V Outlets.

Fishing accessories:

Folding Benches.