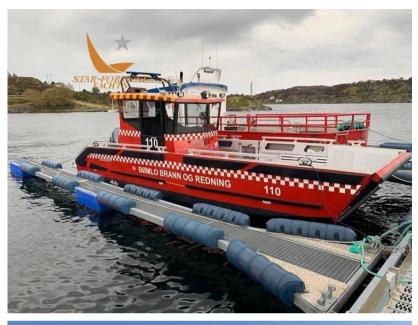

#### Description

Our 8-meter-long Popeye 800 is a proven workhorse capable of transporting vehicles, first aid and heavy equipment. This hull is exactly what is needed to carry out demanding work assignments and offers unmatched quality, functionality and performance at a very low cost.

Navigation equipment:

Electronic engine control, Co-pilot seat.

Staging and technical:

Engine Alarm, Bilge Alarm, Water pressure pump, Special Colour, Manual Bilge Pump, Side door, Shorepower connector, Rollbar, swimming ladder, Horn.