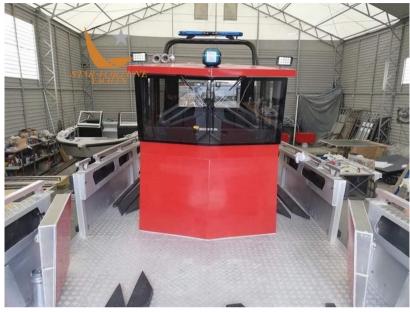

#### Description

Our 8-meter-long Popeye 800 is a proven workhorse capable of transporting vehicles, first aid and heavy equipment. This hull is exactly what is needed to carry out demanding work assignments and offers unmatched quality, functionality and performance at a very low cost.

Navigation equipment:

Electronic engine control, Co-pilot seat.

Staging and technical:

Engine Alarm, Bilge Alarm, Water pressure pump, Special Colour, Manual Bilge Pump, Side door, Shorepower connector, Rollbar, swimming ladder, Horn.