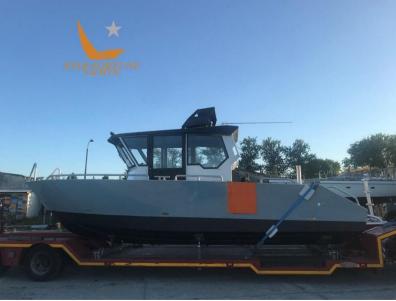

#### Description

Our 8-meter-long Popeye 800 is a proven workhorse capable of transporting vehicles, first aid and heavy equipment. This hull is exactly what is needed to carry out demanding work assignments and offers unmatched quality, functionality and performance at a very low cost.