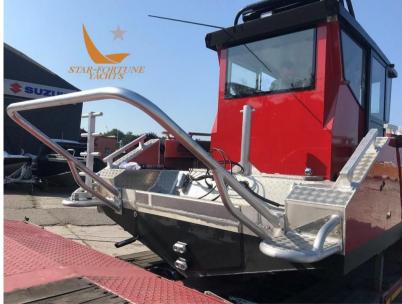

#### Description

Our 8-meter-long Popeye 800 is a proven workhorse capable of transporting vehicles, first aid and heavy equipment. This hull is exactly what is needed to carry out demanding work assignments and offers unmatched quality, functionality and performance at a very low cost.

Navigation equipment:

Electronic engine control, Co-pilot seat.

Staging and technical:

Engine Alarm, Bilge Alarm, Water pressure pump, Special Colour, Manual Bilge Pump, Side door, Shorepower connector, Rollbar, swimming ladder, Horn.

Domestic Facilities onboard:

12V Outlets.

Fishing accessories:

Folding Benches.