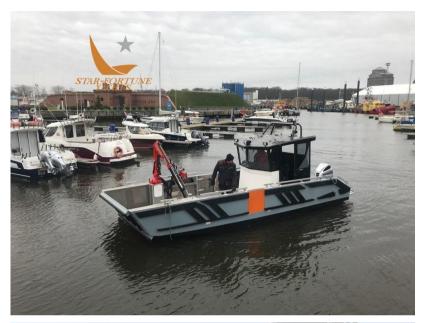

#### Description

Our 8-meter-long Popeye 800 is a proven workhorse capable of transporting vehicles, first aid and heavy equipment. This hull is exactly what is needed to carry out demanding work assignments and offers unmatched quality, functionality and performance at a very low cost.

Navigation equipment:

Electronic engine control, Co-pilot seat.

Staging and technical:

Engine Alarm, Bilge Alarm, Water pressure pump, Special Colour, Manual Bilge Pump, Side door, Shorepower connector, Rollbar, swimming ladder, Horn.

Domestic Facilities onboard:

12V Outlets.

Fishing accessories:

Folding Benches.