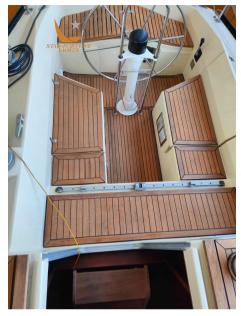

## Description

Produced from 1981 to 1984 in about 250 units, the Dufour 4800 was designed by Valentijn, designer of the French America's Cup boat of the time, France 3. Solid boat, with a high-performance hull. Interior with two cabins, a large convertible saloon, galley opposite the chart table and a toilet towards the bow. Particularly fast upwind.

Boat totally refitted inside and out

overhauled 1981 Volvo Penta MD11C Diesel engine

sails in excellent condition (mainsail - jib - spinnaker)

New wind instrumentation

Great Opportunity -

Accessories notes:

boat totally refitted to new inside and outside

1981 Volvo Penta MD11C engine Overhauled diesel

sails in excellent condition (mainsail - jib - spinnaker)

New wind instrumentation

excellent opportunity