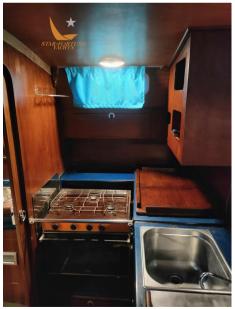

## Description

Produced from 1981 to 1984 in about 250 units, the Dufour 4800 was designed by Valentijn, designer of the French America's Cup boat of the time, France 3. Solid boat, with a high-performance hull. Interior with two cabins, a large convertible saloon, galley opposite the chart table and a toilet towards the bow. Particularly fast upwind.

Boat totally refitted inside and out

overhauled 1981 Volvo Penta MD11C Diesel engine

sails in excellent condition (mainsail - jib - spinnaker)

New wind instrumentation

Great Opportunity -

Accessories notes:

boat totally refitted to new inside and outside

1981 Volvo Penta MD11C engine Overhauled diesel

sails in excellent condition (mainsail - jib - spinnaker)

New wind instrumentation

excellent opportunity