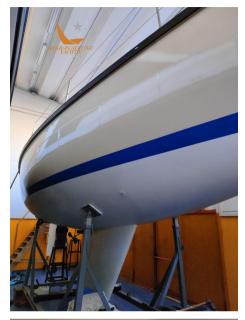

Boat totally refitted inside and out

overhauled 1981 Volvo Penta MD11C Diesel engine

sails in excellent condition (mainsail - jib - spinnaker)

New wind instrumentation

Great Opportunity -

Accessories notes:

boat totally refitted to new inside and outside

1981 Volvo Penta MD11C engine Overhauled diesel

sails in excellent condition (mainsail - jib - spinnaker)

New wind instrumentation

excellent opportunity