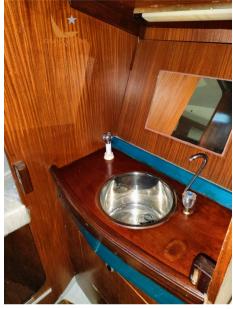

## Description

Produced from 1981 to 1984 in about 250 units, the Dufour 4800 was designed by Valentijn, designer of the French America's Cup boat of the time, France 3. Solid boat, with a high-performance hull. Interior with two cabins, a large convertible saloon, galley opposite the chart table and a toilet towards the bow. Particularly fast upwind.