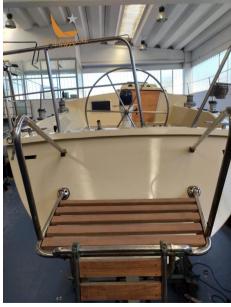

## Description

Produced from 1981 to 1984 in about 250 units, the Dufour 4800 was designed by Valentijn, designer of the French America's Cup boat of the time, France 3. Solid boat, with a high-performance hull. Interior with two cabins, a large convertible saloon, galley opposite the chart table and a toilet towards the bow. Particularly fast upwind.