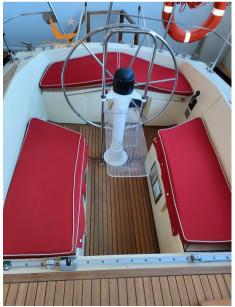

## Description

Produced from 1981 to 1984 in about 250 units, the Dufour 4800 was designed by Valentijn, designer of the French America's Cup boat of the time, France 3. Solid boat, with a high-performance hull. Interior with two cabins, a large convertible saloon, galley opposite the chart table and a toilet towards the bow. Particularly fast upwind.

Boat totally refitted inside and out

overhauled 1981 Volvo Penta MD11C Diesel engine

sails in excellent condition (mainsail - jib - spinnaker)

New wind instrumentation

Great Opportunity -

Accessories notes:

boat totally refitted to new inside and outside

1981 Volvo Penta MD11C engine Overhauled diesel

sails in excellent condition (mainsail - jib - spinnaker)

New wind instrumentation

excellent opportunity