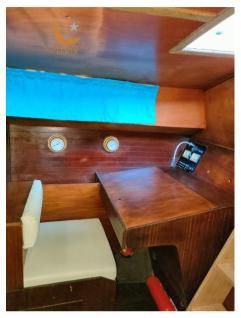

## Description

Produced from 1981 to 1984 in about 250 units, the Dufour 4800 was designed by Valentijn, designer of the French America's Cup boat of the time, France 3. Solid boat, with a high-performance hull. Interior with two cabins, a large convertible saloon, galley opposite the chart table and a toilet towards the bow. Particularly fast upwind.