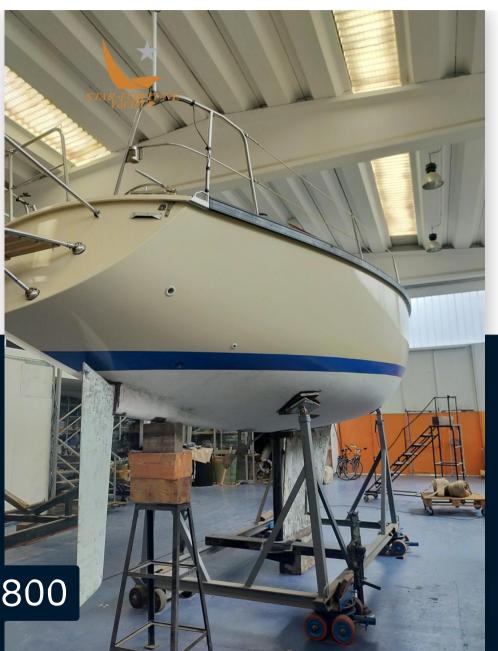

SALE PRE OWNED

dufour yachts 4800

33 000 € All Tax Included

## Description

Produced from 1981 to 1984 in about 250 units, the Dufour 4800 was designed by Valentijn, designer of the French America's Cup boat of the time, France 3. Solid boat, with a high-performance hull. Interior with two cabins, a large convertible saloon, galley opposite the chart table and a toilet towards the bow. Particularly fast upwind.

Boat totally refitted inside and out

overhauled 1981 Volvo Penta MD11C Diesel engine

sails in excellent condition (mainsail - jib - spinnaker)

New wind instrumentation

Great Opportunity -

Accessories notes:

boat totally refitted to new inside and outside

1981 Volvo Penta MD11C engine Overhauled diesel

sails in excellent condition (mainsail - jib - spinnaker)

New wind instrumentation

excellent opportunity