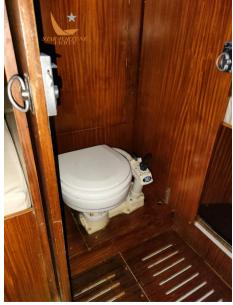

## Description

Produced from 1981 to 1984 in about 250 units, the Dufour 4800 was designed by Valentijn, designer of the French America's Cup boat of the time, France 3. Solid boat, with a high-performance hull. Interior with two cabins, a large convertible saloon, galley opposite the chart table and a toilet towards the bow. Particularly fast upwind.