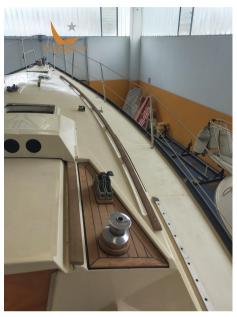

## Description

Produced from 1981 to 1984 in about 250 units, the Dufour 4800 was designed by Valentijn, designer of the French America's Cup boat of the time, France 3. Solid boat, with a high-performance hull. Interior with two cabins, a large convertible saloon, galley opposite the chart table and a toilet towards the bow. Particularly fast upwind.

Boat totally refitted inside and out

overhauled 1981 Volvo Penta MD11C Diesel engine

sails in excellent condition (mainsail - jib - spinnaker)

New wind instrumentation

Great Opportunity -

Accessories notes:

boat totally refitted to new inside and outside

1981 Volvo Penta MD11C engine Overhauled diesel

sails in excellent condition (mainsail - jib - spinnaker)

New wind instrumentation

excellent opportunity