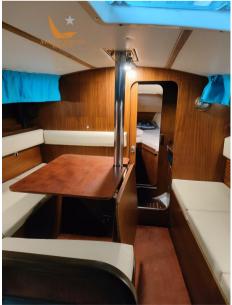

## Description

Produced from 1981 to 1984 in about 250 units, the Dufour 4800 was designed by Valentijn, designer of the French America's Cup boat of the time, France 3. Solid boat, with a high-performance hull. Interior with two cabins, a large convertible saloon, galley opposite the chart table and a toilet towards the bow. Particularly fast upwind.

Boat totally refitted inside and out

overhauled 1981 Volvo Penta MD11C Diesel engine

sails in excellent condition (mainsail - jib - spinnaker)

New wind instrumentation

Great Opportunity -

Accessories notes:

boat totally refitted to new inside and outside

1981 Volvo Penta MD11C engine Overhauled diesel

sails in excellent condition (mainsail - jib - spinnaker)

New wind instrumentation

excellent opportunity