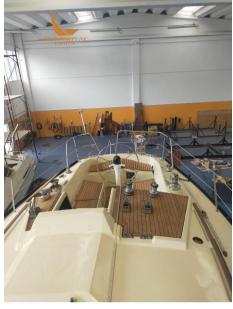

## Description

Produced from 1981 to 1984 in about 250 units, the Dufour 4800 was designed by Valentijn, designer of the French America's Cup boat of the time, France 3. Solid boat, with a high-performance hull. Interior with two cabins, a large convertible saloon, galley opposite the chart table and a toilet towards the bow. Particularly fast upwind.

Boat totally refitted inside and out

overhauled 1981 Volvo Penta MD11C Diesel engine

sails in excellent condition (mainsail - jib - spinnaker)

New wind instrumentation

Great Opportunity -

Accessories notes:

boat totally refitted to new inside and outside

1981 Volvo Penta MD11C engine Overhauled diesel

sails in excellent condition (mainsail - jib - spinnaker)

New wind instrumentation

excellent opportunity