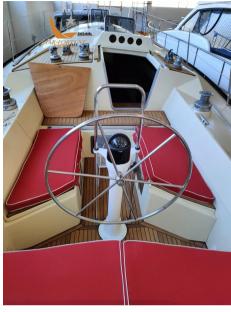

## Description

Produced from 1981 to 1984 in about 250 units, the Dufour 4800 was designed by Valentijn, designer of the French America's Cup boat of the time, France 3. Solid boat, with a high-performance hull. Interior with two cabins, a large convertible saloon, galley opposite the chart table and a toilet towards the bow. Particularly fast upwind.

Boat totally refitted inside and out

overhauled 1981 Volvo Penta MD11C Diesel engine

sails in excellent condition (mainsail - jib - spinnaker)

New wind instrumentation

Great Opportunity -

Accessories notes:

boat totally refitted to new inside and outside

1981 Volvo Penta MD11C engine Overhauled diesel

sails in excellent condition (mainsail - jib - spinnaker)

New wind instrumentation

excellent opportunity