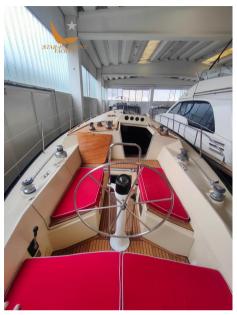

## Description

Produced from 1981 to 1984 in about 250 units, the Dufour 4800 was designed by Valentijn, designer of the French America's Cup boat of the time, France 3. Solid boat, with a high-performance hull. Interior with two cabins, a large convertible saloon, galley opposite the chart table and a toilet towards the bow. Particularly fast upwind.

Boat totally refitted inside and out

overhauled 1981 Volvo Penta MD11C Diesel engine

sails in excellent condition (mainsail - jib - spinnaker)

New wind instrumentation

Great Opportunity -

Accessories notes:

boat totally refitted to new inside and outside

1981 Volvo Penta MD11C engine Overhauled diesel

sails in excellent condition (mainsail - jib - spinnaker)

New wind instrumentation

excellent opportunity