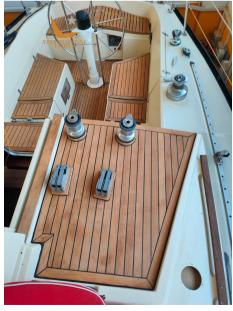

## Description

Produced from 1981 to 1984 in about 250 units, the Dufour 4800 was designed by Valentijn, designer of the French America's Cup boat of the time, France 3. Solid boat, with a high-performance hull. Interior with two cabins, a large convertible saloon, galley opposite the chart table and a toilet towards the bow. Particularly fast upwind.

Boat totally refitted inside and out

overhauled 1981 Volvo Penta MD11C Diesel engine

sails in excellent condition (mainsail - jib - spinnaker)

New wind instrumentation

Great Opportunity -

Accessories notes:

boat totally refitted to new inside and outside

1981 Volvo Penta MD11C engine Overhauled diesel

sails in excellent condition (mainsail - jib - spinnaker)

New wind instrumentation

excellent opportunity