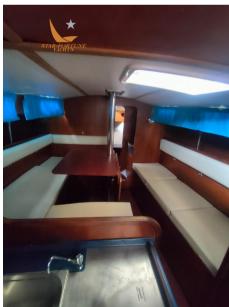

## Description

Produced from 1981 to 1984 in about 250 units, the Dufour 4800 was designed by Valentijn, designer of the French America's Cup boat of the time, France 3. Solid boat, with a high-performance hull. Interior with two cabins, a large convertible saloon, galley opposite the chart table and a toilet towards the bow. Particularly fast upwind.