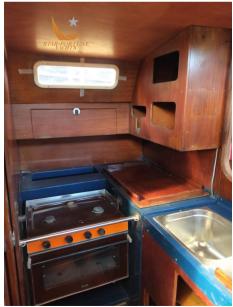

## Description

Produced from 1981 to 1984 in about 250 units, the Dufour 4800 was designed by Valentijn, designer of the French America's Cup boat of the time, France 3. Solid boat, with a high-performance hull. Interior with two cabins, a large convertible saloon, galley opposite the chart table and a toilet towards the bow. Particularly fast upwind.