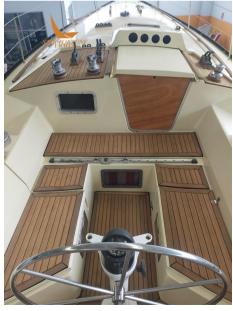

## Description

Produced from 1981 to 1984 in about 250 units, the Dufour 4800 was designed by Valentijn, designer of the French America's Cup boat of the time, France 3. Solid boat, with a high-performance hull. Interior with two cabins, a large convertible saloon, galley opposite the chart table and a toilet towards the bow. Particularly fast upwind.

Boat totally refitted inside and out

overhauled 1981 Volvo Penta MD11C Diesel engine

sails in excellent condition (mainsail - jib - spinnaker)

New wind instrumentation

Great Opportunity -

Accessories notes:

boat totally refitted to new inside and outside

1981 Volvo Penta MD11C engine Overhauled diesel

sails in excellent condition (mainsail - jib - spinnaker)

New wind instrumentation

excellent opportunity