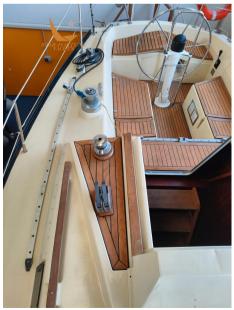

## Description

Produced from 1981 to 1984 in about 250 units, the Dufour 4800 was designed by Valentijn, designer of the French America's Cup boat of the time, France 3. Solid boat, with a high-performance hull. Interior with two cabins, a large convertible saloon, galley opposite the chart table and a toilet towards the bow. Particularly fast upwind.

Boat totally refitted inside and out

overhauled 1981 Volvo Penta MD11C Diesel engine

sails in excellent condition (mainsail - jib - spinnaker)

New wind instrumentation

Great Opportunity -

Accessories notes:

boat totally refitted to new inside and outside

1981 Volvo Penta MD11C engine Overhauled diesel

sails in excellent condition (mainsail - jib - spinnaker)

New wind instrumentation

excellent opportunity