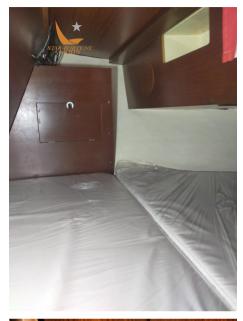

## Description

Produced from 1981 to 1984 in about 250 units, the Dufour 4800 was designed by Valentijn, designer of the French America's Cup boat of the time, France 3. Solid boat, with a high-performance hull. Interior with two cabins, a large convertible saloon, galley opposite the chart table and a toilet towards the bow. Particularly fast upwind.