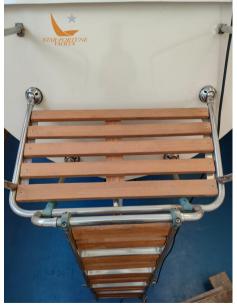

Boat totally refitted inside and out

overhauled 1981 Volvo Penta MD11C Diesel engine

sails in excellent condition (mainsail - jib - spinnaker)

New wind instrumentation

Great Opportunity -

Accessories notes:

boat totally refitted to new inside and outside

1981 Volvo Penta MD11C engine Overhauled diesel

sails in excellent condition (mainsail - jib - spinnaker)

New wind instrumentation

excellent opportunity