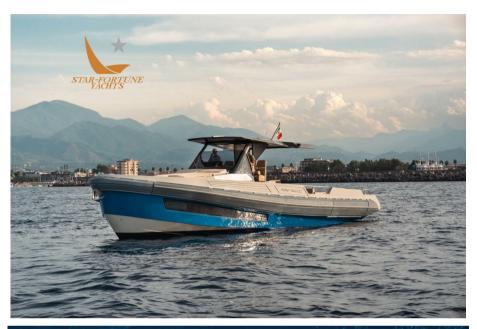

## Description

The maxi-rib has an innovative and distinctive design, large outdoor spaces of the covered deck, a powerful hard-top and large areas of the below deck, finely furnished.

Brilliant performance of this maxi-rib equipped with an sterndrive engine consisting of 2 Volvo Penta engines of 430hp each that allows it to reach a maximum speed of 36 knots. To achieve greater performance you can install 3 outboard engines of 450hp each. The covered deck, with a large total area of sqm. 52, thanks also to its two mobile terraces, comfortably welcomes guests allowing this maxi-rib to be used also as a Party Boat.

On this deck there is a large wheelhouse area with three armchairs, two comfortable sundecks aft and bow, a large and equipped kitchen cabinet, an extendable table with benches and seats that can accommodate up to 10 guests as well as two sofas at the bow.