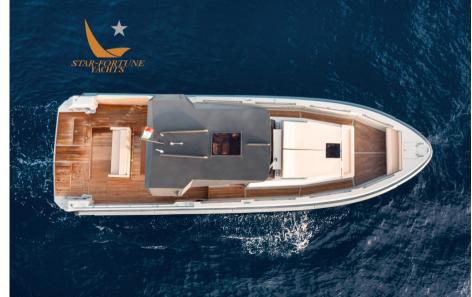

On this deck there is a large wheelhouse area with three armchairs, two comfortable sundecks aft and bow, a large and equipped kitchen cabinet, an extendable table with benches and seats that can accommodate up to 10 guests as well as two sofas at the bow.

The deck below deck enjoys large spaces in height; There is a comfortable bow cabin also equipped with two wardrobes, a central dinette area equipped with sofa and service cabinet with ice maker as well as a large cabin amidships equipped with two large beds on the French and comfortable closet containers