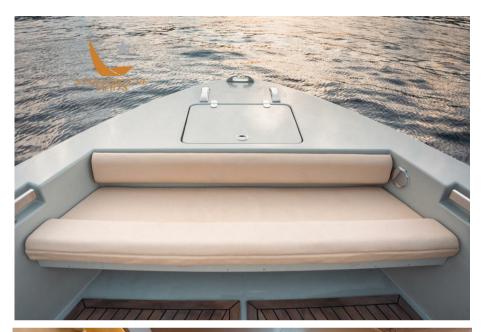

On this deck there is a large wheelhouse area with three armchairs, two comfortable sundecks aft and bow, a large and equipped kitchen cabinet, an extendable table with benches and seats that can accommodate up to 10 guests as well as two sofas at the bow.