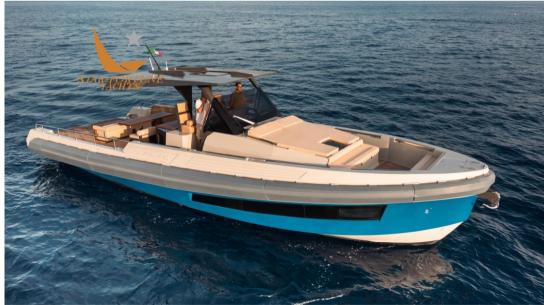

## Description

The maxi-rib has an innovative and distinctive design, large outdoor spaces of the covered deck, a powerful hard-top and large areas of the below deck, finely furnished.

Brilliant performance of this maxi-rib equipped with an sterndrive engine consisting of 2 Volvo Penta engines of 430hp each that allows it to reach a maximum speed of 36 knots. To achieve greater performance you can install 3 outboard engines of 450hp each. The covered deck, with a large total area of sqm. 52, thanks also to its two mobile terraces, comfortably welcomes guests allowing this maxi-rib to be used also as a Party Boat.

On this deck there is a large wheelhouse area with three armchairs, two comfortable sundecks aft and bow, a large and equipped kitchen cabinet, an extendable table with benches and seats that can accommodate up to 10 guests as well as two sofas at the bow.