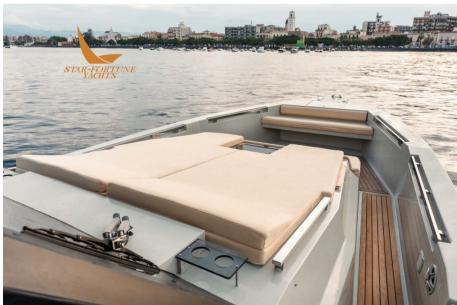

## Description

The maxi-rib has an innovative and distinctive design, large outdoor spaces of the covered deck, a powerful hard-top and large areas of the below deck, finely furnished.

Brilliant performance of this maxi-rib equipped with an sterndrive engine consisting of 2 Volvo Penta engines of 430hp each that allows it to reach a maximum speed of 36 knots. To achieve greater performance you can install 3 outboard engines of 450hp each. The covered deck, with a large total area of sqm. 52, thanks also to its two mobile terraces, comfortably welcomes guests allowing this maxi-rib to be used also as a Party Boat.

On this deck there is a large wheelhouse area with three armchairs, two comfortable sundecks aft and bow, a large and equipped kitchen cabinet, an extendable table with benches and seats that can accommodate up to 10 guests as well as two sofas at the bow.