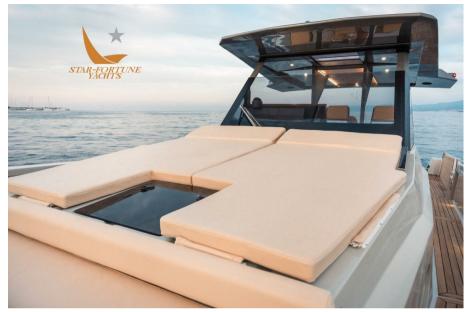

## Description

The maxi-rib has an innovative and distinctive design, large outdoor spaces of the covered deck, a powerful hard-top and large areas of the below deck, finely furnished.

Brilliant performance of this maxi-rib equipped with an sterndrive engine consisting of 2 Volvo Penta engines of 430hp each that allows it to reach a maximum speed of 36 knots. To achieve greater performance you can install 3 outboard engines of 450hp each. The covered deck, with a large total area of sqm. 52, thanks also to its two mobile terraces, comfortably welcomes guests allowing this maxi-rib to be used also as a Party Boat.

On this deck there is a large wheelhouse area with three armchairs, two comfortable sundecks aft and bow, a large and equipped kitchen cabinet, an extendable table with benches and seats that can accommodate up to 10 guests as well as two sofas at the bow.