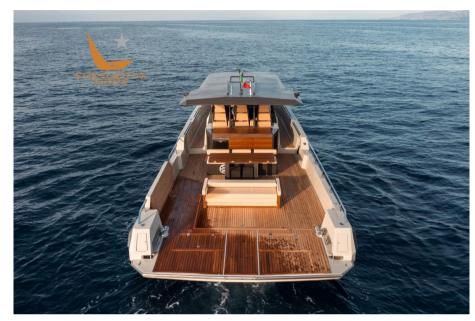

## Description

The maxi-rib has an innovative and distinctive design, large outdoor spaces of the covered deck, a powerful hard-top and large areas of the below deck, finely furnished.

Brilliant performance of this maxi-rib equipped with an sterndrive engine consisting of 2 Volvo Penta engines of 430hp each that allows it to reach a maximum speed of 36 knots. To achieve greater performance you can install 3 outboard engines of 450hp each. The covered deck, with a large total area of sqm. 52, thanks also to its two mobile terraces, comfortably welcomes guests allowing this maxi-rib to be used also as a Party Boat.

On this deck there is a large wheelhouse area with three armchairs, two comfortable sundecks aft and bow, a large and equipped kitchen cabinet, an extendable table with benches and seats that can accommodate up to 10 guests as well as two sofas at the bow.