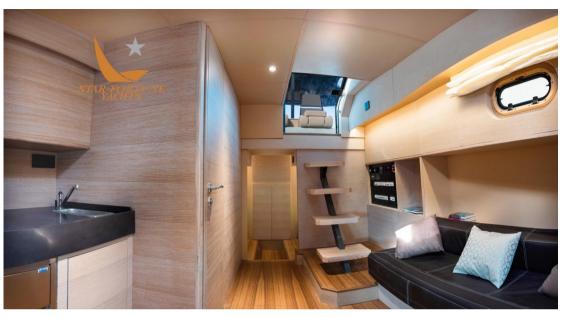

The deck below deck enjoys large spaces in height; There is a comfortable bow cabin also equipped with two wardrobes, a central dinette area equipped with sofa and service cabinet with ice maker as well as a large cabin amidships equipped with two large beds on the French and comfortable closet containers