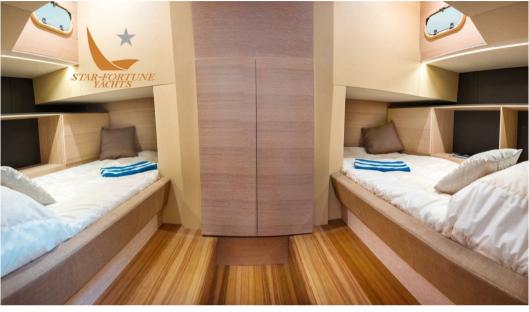

The deck below deck enjoys large spaces in height; There is a comfortable bow cabin also equipped with two wardrobes, a central dinette area equipped with sofa and service cabinet with ice maker as well as a large cabin amidships equipped with two large beds on the French and comfortable closet containers