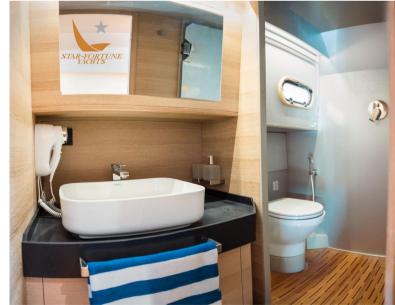

The deck below deck enjoys large spaces in height; There is a comfortable bow cabin also equipped with two wardrobes, a central dinette area equipped with sofa and service cabinet with ice maker as well as a large cabin amidships equipped with two large beds on the French and comfortable closet containers