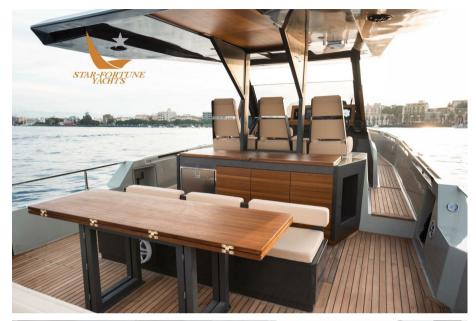

On this deck there is a large wheelhouse area with three armchairs, two comfortable sundecks aft and bow, a large and equipped kitchen cabinet, an extendable table with benches and seats that can accommodate up to 10 guests as well as two sofas at the bow.