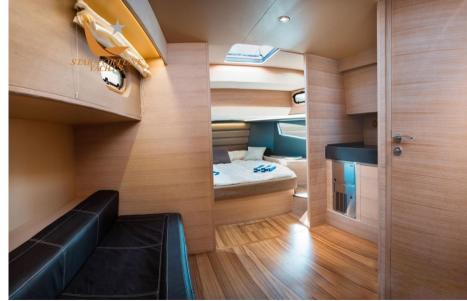

The deck below deck enjoys large spaces in height; There is a comfortable bow cabin also equipped with two wardrobes, a central dinette area equipped with sofa and service cabinet with ice maker as well as a large cabin amidships equipped with two large beds on the French and comfortable closet containers