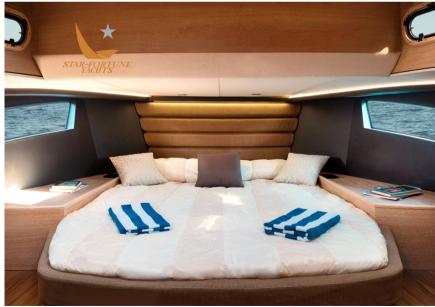

The deck below deck enjoys large spaces in height; There is a comfortable bow cabin also equipped with two wardrobes, a central dinette area equipped with sofa and service cabinet with ice maker as well as a large cabin amidships equipped with two large beds on the French and comfortable closet containers