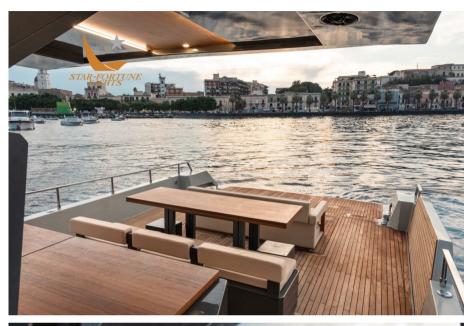

On this deck there is a large wheelhouse area with three armchairs, two comfortable sundecks aft and bow, a large and equipped kitchen cabinet, an extendable table with benches and seats that can accommodate up to 10 guests as well as two sofas at the bow.