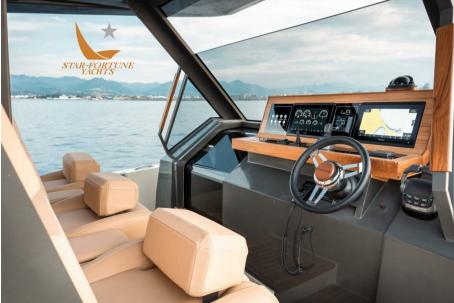

On this deck there is a large wheelhouse area with three armchairs, two comfortable sundecks aft and bow, a large and equipped kitchen cabinet, an extendable table with benches and seats that can accommodate up to 10 guests as well as two sofas at the bow.