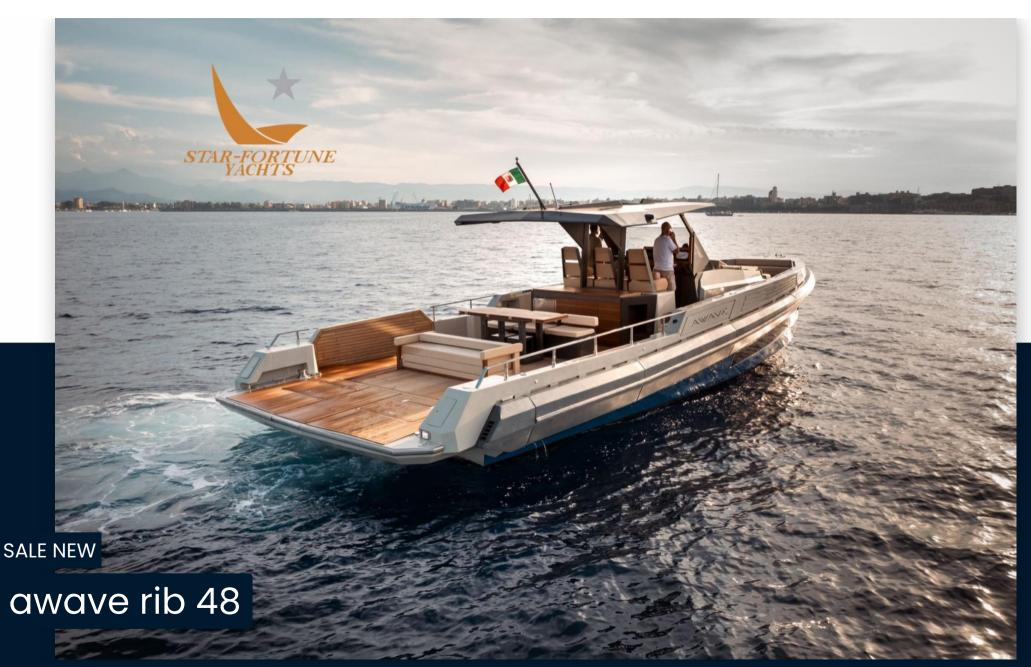

## Description

The maxi-rib has an innovative and distinctive design, large outdoor spaces of the covered deck, a powerful hard-top and large areas of the below deck, finely furnished.

Brilliant performance of this maxi-rib equipped with an sterndrive engine consisting of 2 Volvo Penta engines of 430hp each that allows it to reach a maximum speed of 36 knots. To achieve greater performance you can install 3 outboard engines of 450hp each. The covered deck, with a large total area of sqm. 52, thanks also to its two mobile terraces, comfortably welcomes guests allowing this maxi-rib to be used also as a Party Boat.

On this deck there is a large wheelhouse area with three armchairs, two comfortable sundecks aft and bow, a large and equipped kitchen cabinet, an extendable table with benches and seats that can accommodate up to 10 guests as well as two sofas at the bow.

## General

TYPE BRAND MODEL RIB awave rib 48