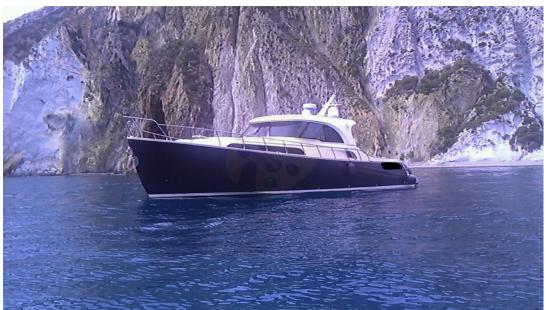

The "dolphin" inherits the characteristic shape of the hull designed to navigate difficult seas, as well as the elegant lines that gave it balance and charm.

Its soft lines, wide bow, gently closing stern and spacious cockpit are the distinguishing features that the Mochi Craft has retained in its models.