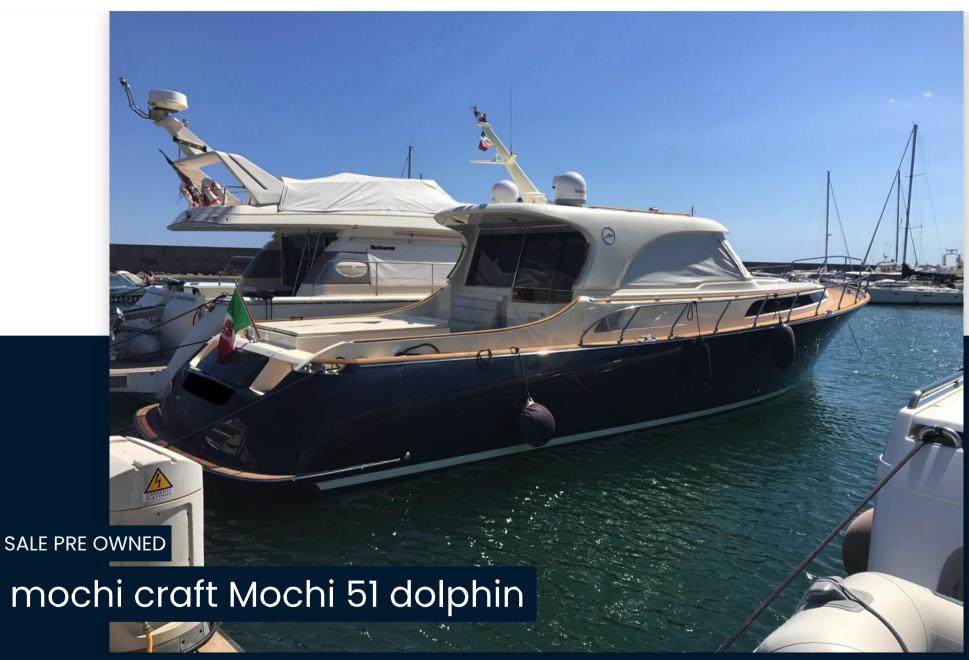

### Mochi Craft Mochi 51 Dolphin

Cala Galera BOX 26 58019 Porto ercole

### Description

The elegance and modernity of this yacht recall the lines and atmosphere of the 40s, when the famous lobster fishing boats, known as Lobster boats, were built on the coasts of New England.

The "dolphin" inherits the characteristic shape of the hull designed to navigate difficult seas, as well as the elegant lines that gave it balance and charm.

Its soft lines, wide bow, gently closing stern and spacious cockpit are the distinguishing features that the Mochi Craft has retained in its models.

Blue hull with two cabins and two bathrooms, as well as a crew cabin. A modification was made to the aft hangar to accommodate a larger tender.

Accessories list :

Air conditioning in all cabins

Heating in all cabins