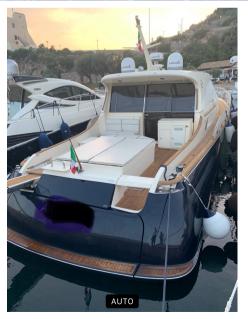

### Mochi Craft Mochi 51 Dolphin

Cala Galera BOX 26 58019 Porto ercole

### Description

The elegance and modernity of this yacht recall the lines and atmosphere of the 40s, when the famous lobster fishing boats, known as Lobster boats, were built on the coasts of New England.

The "dolphin" inherits the characteristic shape of the hull designed to navigate difficult seas, as well as the elegant lines that gave it balance and charm.

Its soft lines, wide bow, gently closing stern and spacious cockpit are the distinguishing features that the Mochi Craft has retained in its models.

Blue hull with two cabins and two bathrooms, as well as a crew cabin. A modification was made to the aft hangar to accommodate a larger tender.

Accessories list :

Air conditioning in all cabins

Heating in all cabins