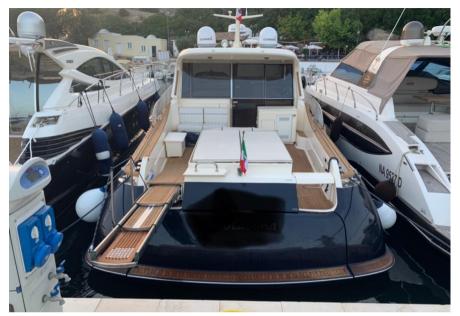

### Mochi Craft Mochi 51 Dolphin

Cala Galera BOX 26 58019 Porto ercole

### Description

The elegance and modernity of this yacht recall the lines and atmosphere of the 40s, when the famous lobster fishing boats, known as Lobster boats, were built on the coasts of New England.

The "dolphin" inherits the characteristic shape of the hull designed to navigate difficult seas, as well as the elegant lines that gave it balance and charm.

Its soft lines, wide bow, gently closing stern and spacious cockpit are the distinguishing features that the Mochi Craft has retained in its models.

Blue hull with two cabins and two bathrooms, as well as a crew cabin. A modification was made to the aft hangar to accommodate a larger tender.

Accessories list :

Air conditioning in all cabins

Heating in all cabins