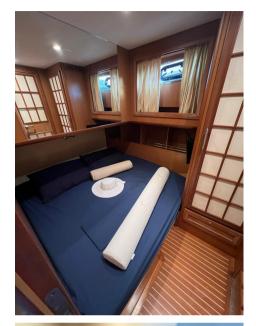

### Description

The elegance and modernity of this yacht recall the lines and atmosphere of the 40s, when the famous lobster fishing boats, known as Lobster boats, were built on the coasts of New England.

The "dolphin" inherits the characteristic shape of the hull designed to navigate difficult seas, as well as the elegant lines that gave it balance and charm.

Its soft lines, wide bow, gently closing stern and spacious cockpit are the distinguishing features that the Mochi Craft has retained in its models.

Blue hull with two cabins and two bathrooms, as well as a crew cabin. A modification was made to the aft hangar to accommodate a larger tender.

Accessories list :

Air conditioning in all cabins

Heating in all cabins