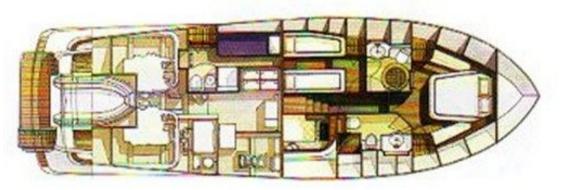

Blue hull with two cabins and two bathrooms, as well as a crew cabin. A modification was made to the aft hangar to accommodate a larger tender.

Accessories list :

Air conditioning in all cabins

Heating in all cabins