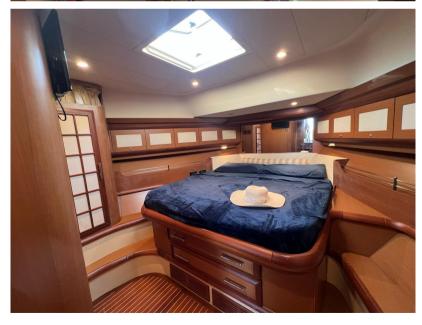

Blue hull with two cabins and two bathrooms, as well as a crew cabin. A modification was made to the aft hangar to accommodate a larger tender.

Accessories list :

Air conditioning in all cabins

Heating in all cabins