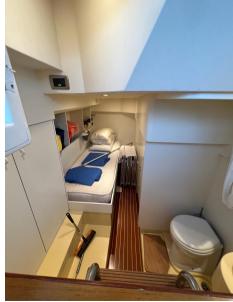

Blue hull with two cabins and two bathrooms, as well as a crew cabin. A modification was made to the aft hangar to accommodate a larger tender.

Accessories list :

Air conditioning in all cabins

Heating in all cabins