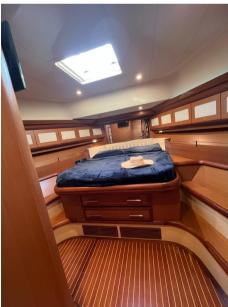

### Description

The elegance and modernity of this yacht recall the lines and atmosphere of the 40s, when the famous lobster fishing boats, known as Lobster boats, were built on the coasts of New England.

The "dolphin" inherits the characteristic shape of the hull designed to navigate difficult seas, as well as the elegant lines that gave it balance and charm.

Its soft lines, wide bow, gently closing stern and spacious cockpit are the distinguishing features that the Mochi Craft has retained in its models.

Blue hull with two cabins and two bathrooms, as well as a crew cabin. A modification was made to the aft hangar to accommodate a larger tender.

Accessories list :

Air conditioning in all cabins

Heating in all cabins