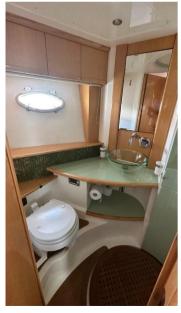

## Description

Absolute 47 HT, year 2008, 2 x IPS 600 volvo penta Diesel (about 500 hours motorcycle), 2 double cabins with 2 bathrooms en suite,

\*some photos are from the stock

Staging and technical:

Engine Alarm, Water pressure pump, Deck Shower, Hydraulic Flaps, Gangway, Platform, Automatic Bilge Pump, Voltage Rectifier, Electric Windlass.

## **Specifications**

YEAR

2008

**WIDTH** 

4.19

**GUESTS CRUISING** 

14

**BATHROOMS** 

1

**ENGINE HOURS** 

550

LENGTH

14.30

**FUEL TANK CAPACITY** 

940

**CABINS** 