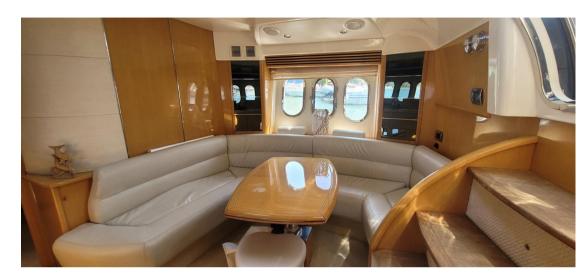

## Description

Absolute 47 HT, year 2008, 2 x IPS 600 volvo penta Diesel (about 500 hours motorcycle), 2 double cabins with 2 bathrooms en suite,

\*some photos are from the stock

Staging and technical:

Engine Alarm, Water pressure pump, Deck Shower, Hydraulic Flaps, Gangway, Platform, Automatic Bilge Pump, Voltage Rectifier, Electric Windlass.

### Galley/Laundry/Entertainment

FRIDGE TV