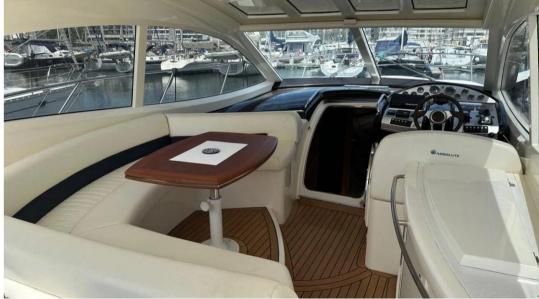

## Description

Absolute 47 HT, year 2008, 2 x IPS 600 volvo penta Diesel (about 500 hours motorcycle), 2 double cabins with 2 bathrooms en suite,

\*some photos are from the stock

Staging and technical:

Engine Alarm, Water pressure pump, Deck Shower, Hydraulic Flaps, Gangway, Platform, Automatic Bilge Pump, Voltage Rectifier, Electric Windlass.