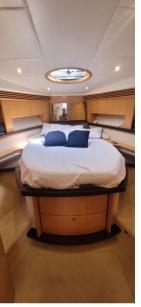

## Description

Absolute 47 HT, year 2008, 2 x IPS 600 volvo penta Diesel (about 500 hours motorcycle), 2 double cabins with 2 bathrooms en suite,

\*some photos are from the stock

Staging and technical:

Engine Alarm, Water pressure pump, Deck Shower, Hydraulic Flaps, Gangway, Platform, Automatic Bilge Pump, Voltage Rectifier, Electric Windlass.

## **Specifications**

YEAR

2008

**WIDTH** 

4.19

**GUESTS CRUISING** 

14

**BATHROOMS** 

2

ENGINE MANUFACTURER

Volvo Penta IPS600

HORSE POWER

2 X 435 CV

General

TYPE

Motorboat