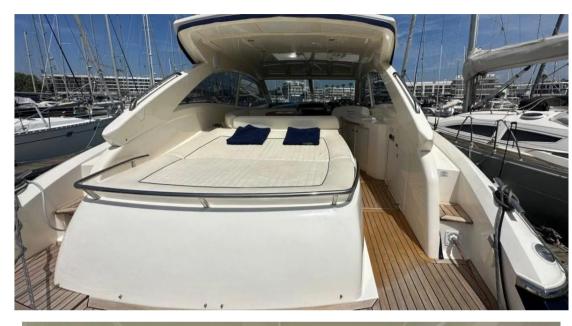

## Description

Absolute 47 HT, year 2008, 2 x IPS 600 volvo penta Diesel (about 500 hours motorcycle), 2 double cabins with 2 bathrooms en suite,

\*some photos are from the stock

Staging and technical:

Engine Alarm, Water pressure pump, Deck Shower, Hydraulic Flaps, Gangway, Platform, Automatic Bilge Pump, Voltage Rectifier, Electric Windlass.

Upholstery:

Bow Cushions, Window Cover.