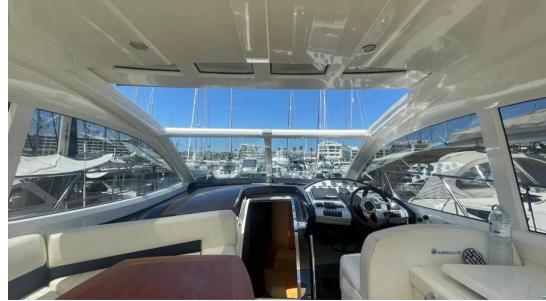

## Description

Absolute 47 HT, year 2008, 2 x IPS 600 volvo penta Diesel (about 500 hours motorcycle), 2 double cabins with 2 bathrooms en suite,

\*some photos are from the stock

Staging and technical:

Engine Alarm, Water pressure pump, Deck Shower, Hydraulic Flaps, Gangway, Platform, Automatic Bilge Pump, Voltage Rectifier, Electric Windlass.