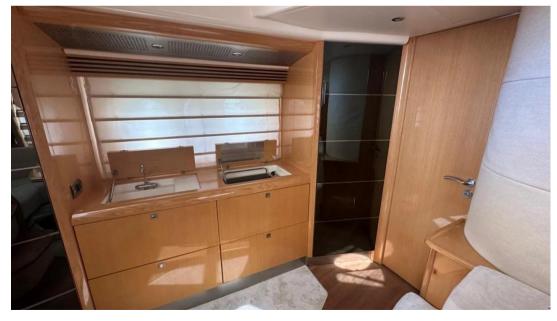

Domestic Facilities onboard:

Warm Water System.

Security equipment:

PFDs.

**Entertainment:** 

Hi-Fi.

Kitchen and appliances:

Deck Refrigerator.

### Galley/Laundry/Entertainment

FRIDGE TV