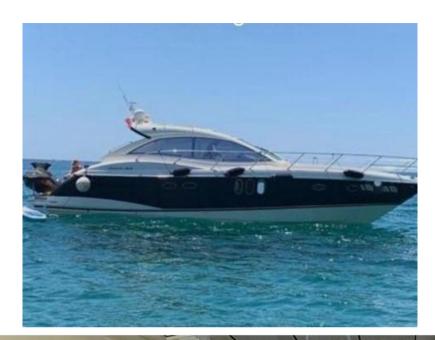

## Description

Absolute 47 HT, year 2008, 2 x IPS 600 volvo penta Diesel (about 500 hours motorcycle), 2 double cabins with 2 bathrooms en suite,

\*some photos are from the stock

Staging and technical:

Engine Alarm, Water pressure pump, Deck Shower, Hydraulic Flaps, Gangway, Platform, Automatic Bilge Pump, Voltage Rectifier, Electric Windlass.