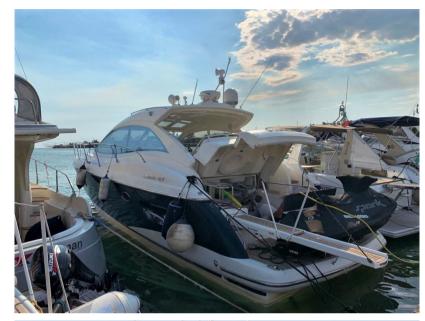

## Description

Absolute 47 HT, year 2008, 2 x IPS 600 volvo penta Diesel (about 500 hours motorcycle), 2 double cabins with 2 bathrooms en suite,

\*some photos are from the stock

Staging and technical:

Engine Alarm, Water pressure pump, Deck Shower, Hydraulic Flaps, Gangway, Platform, Automatic Bilge Pump, Voltage Rectifier, Electric Windlass.