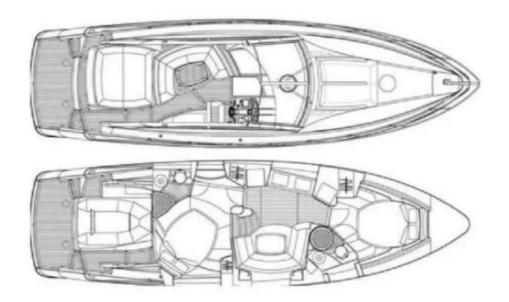

## Description

Absolute 47 HT, year 2008, 2 x IPS 600 volvo penta Diesel (about 500 hours motorcycle), 2 double cabins with 2 bathrooms en suite,

\*some photos are from the stock

Staging and technical:

Engine Alarm, Water pressure pump, Deck Shower, Hydraulic Flaps, Gangway, Platform, Automatic Bilge Pump, Voltage Rectifier, Electric Windlass.

## **Specifications**

YEAR

2008

**WIDTH** 

4.19

**GUESTS CRUISING** 

14

**BATHROOMS** 

2

ENGINE MANUFACTURER

Volvo Penta IPS600

HORSE POWER

2 X 435 CV

General

TYPE

Motorboat