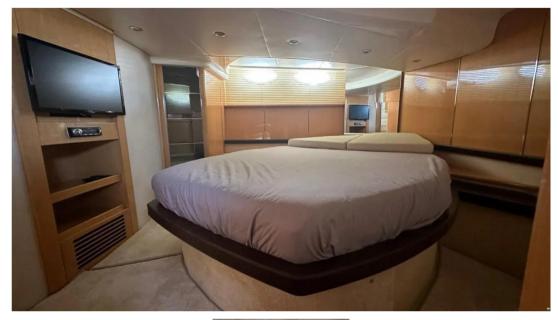

## Description

Absolute 47 HT, year 2008, 2 x IPS 600 volvo penta Diesel (about 500 hours motorcycle), 2 double cabins with 2 bathrooms en suite,

\*some photos are from the stock

Staging and technical:

Engine Alarm, Water pressure pump, Deck Shower, Hydraulic Flaps, Gangway, Platform, Automatic Bilge Pump, Voltage Rectifier, Electric Windlass.

## **Specifications**

YEAR

2008

**WIDTH** 

4.19

**GUESTS CRUISING** 

14

**BATHROOMS** 

1

**ENGINE HOURS** 

550

LENGTH

14.30

**FUEL TANK CAPACITY** 

940

**CABINS** 

2

ENGINE MANUFACTURER

Volvo Penta IPS600

HORSE POWER

2 X 435 CV

General

TYPE

Motorboat