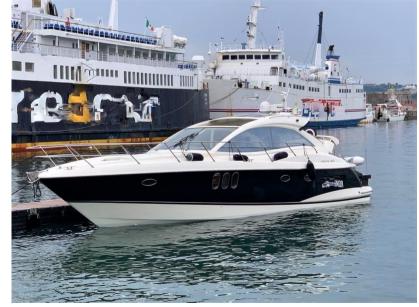

## Description

Absolute 47 HT, year 2008, 2 x IPS 600 volvo penta Diesel (about 500 hours motorcycle), 2 double cabins with 2 bathrooms en suite,

\*some photos are from the stock

Staging and technical:

Engine Alarm, Water pressure pump, Deck Shower, Hydraulic Flaps, Gangway, Platform, Automatic Bilge Pump, Voltage Rectifier, Electric Windlass.