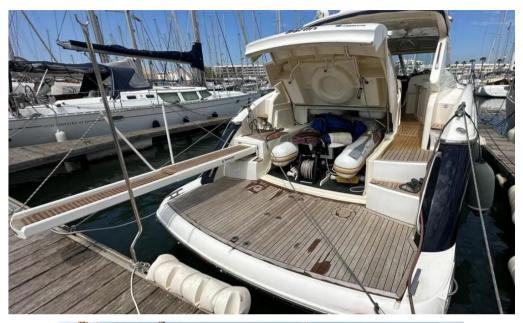

## Description

Absolute 47 HT, year 2008, 2 x IPS 600 volvo penta Diesel (about 500 hours motorcycle), 2 double cabins with 2 bathrooms en suite,

\*some photos are from the stock

Staging and technical:

Engine Alarm, Water pressure pump, Deck Shower, Hydraulic Flaps, Gangway, Platform, Automatic Bilge Pump, Voltage Rectifier, Electric Windlass.

#### **Deck equipment**

**DECK SHOWER** 