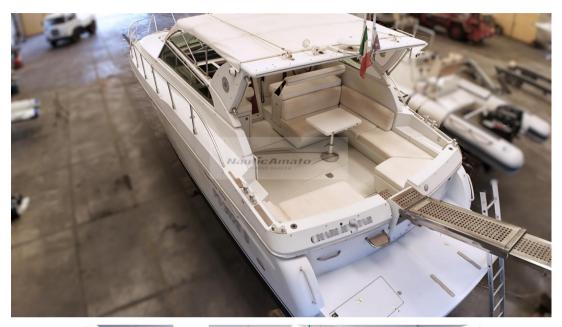

# Description

Motorboat Raffaelli Typhoonday T90, year 1998, 2 x 300 Caterpillar in direct lineaxles

Large and comfortable cockpit

2 separate cabins both with double beds on the floor plus beautiful saloon with corner sofa and well-equipped L-shaped kitchen!

Hot water boiler

Folding external and internal table

Recent original photos

Navigation equipment: