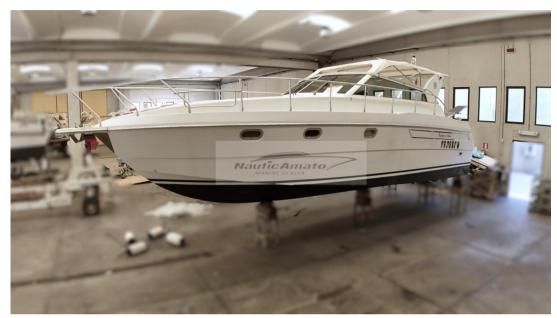

# Description

Motorboat Raffaelli Typhoonday T90, year 1998, 2 x 300 Caterpillar in direct lineaxles

Large and comfortable cockpit

2 separate cabins both with double beds on the floor plus beautiful saloon with corner sofa and well-equipped L-shaped kitchen!