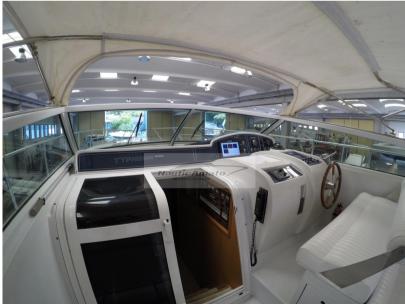

Accessorize with:

Generator 3.5 Kw

Hydraulic Walkway

Raymarine 15" GPS from 2021

Navicontrol autopilot

Fridge inside

Outdoor fridge

Caracabatterie

Hot water boiler

Folding external and internal table

Recent original photos

Navigation equipment:

# Electricity / air conditioning

ENGINE BATTERY

BATTERY CHARGER

**GENERATOR** 

| Navigation equipme | nt | Ì |
|--------------------|----|---|
|--------------------|----|---|

GPS AUTO PILOT VHF NAVIGATION COMPASS