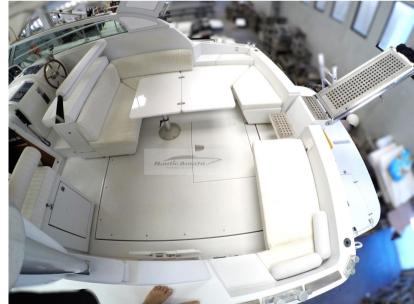

# Description

Motorboat Raffaelli Typhoonday T90, year 1998, 2 x 300 Caterpillar in direct lineaxles

Large and comfortable cockpit

2 separate cabins both with double beds on the floor plus beautiful saloon with corner sofa and well-equipped L-shaped kitchen!

Accessorize with:

Generator 3.5 Kw

Hydraulic Walkway

Raymarine 15" GPS from 2021

Navicontrol autopilot

Fridge inside

Outdoor fridge

Caracabatterie

Hot water boiler

Folding external and internal table

Recent original photos

Navigation equipment: