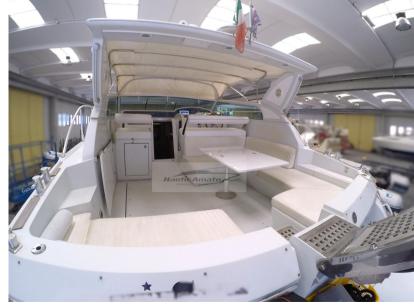

# Description

Motorboat Raffaelli Typhoonday T90, year 1998, 2 x 300 Caterpillar in direct lineaxles

Large and comfortable cockpit

2 separate cabins both with double beds on the floor plus beautiful saloon with corner sofa and well-equipped L-shaped kitchen!

Accessorize with:

Generator 3.5 Kw

Hydraulic Walkway

Raymarine 15" GPS from 2021

Navicontrol autopilot

Fridge inside

Outdoor fridge

Caracabatterie

Hot water boiler

Folding external and internal table

Recent original photos

Navigation equipment: