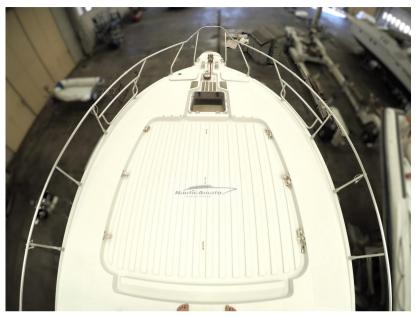

# Description

Motorboat Raffaelli Typhoonday T90, year 1998, 2 x 300 Caterpillar in direct lineaxles

Large and comfortable cockpit

2 separate cabins both with double beds on the floor plus beautiful saloon with corner sofa and well-equipped L-shaped kitchen!