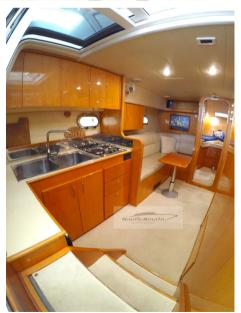

# Description

Motorboat Raffaelli Typhoonday T90, year 1998, 2 x 300 Caterpillar in direct lineaxles

Large and comfortable cockpit

2 separate cabins both with double beds on the floor plus beautiful saloon with corner sofa and well-equipped L-shaped kitchen!

#### **Building / facilities**

HULL MATERIAL

Vetroresina

BERTHS 4

SUPER STRUCTURE MATERIAL

Vetroresina

BATHROOM(S)

1