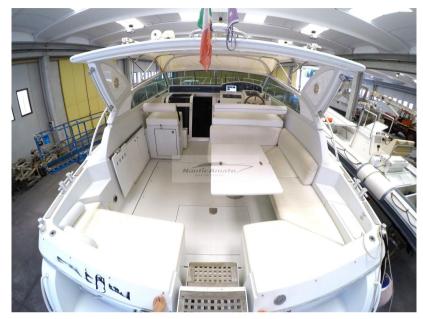

# Description

Motorboat Raffaelli Typhoonday T90, year 1998, 2 x 300 Caterpillar in direct lineaxles

Large and comfortable cockpit

2 separate cabins both with double beds on the floor plus beautiful saloon with corner sofa and well-equipped L-shaped kitchen!

Accessorize with:

Generator 3.5 Kw

Hydraulic Walkway

Raymarine 15" GPS from 2021

Navicontrol autopilot

Fridge inside

Outdoor fridge

Caracabatterie

Hot water boiler

Folding external and internal table

Recent original photos

Navigation equipment: