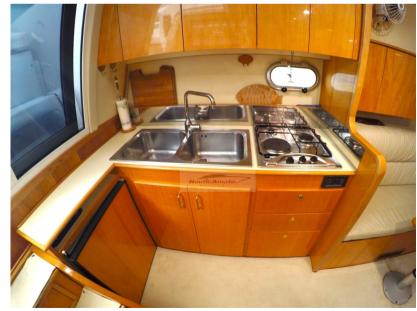

# Description

Motorboat Raffaelli Typhoonday T90, year 1998, 2 x 300 Caterpillar in direct lineaxles

Large and comfortable cockpit

2 separate cabins both with double beds on the floor plus beautiful saloon with corner sofa and well-equipped L-shaped kitchen!

## Galley / Laundry / Entertainment

FRIDGE