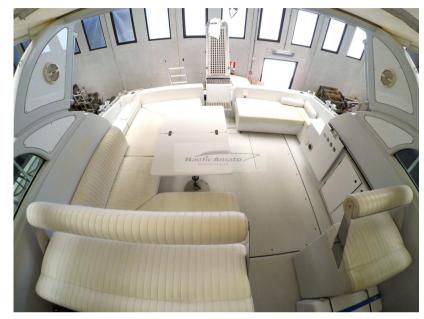

# Description

Motorboat Raffaelli Typhoonday T90, year 1998, 2 x 300 Caterpillar in direct lineaxles

Large and comfortable cockpit

2 separate cabins both with double beds on the floor plus beautiful saloon with corner sofa and well-equipped L-shaped kitchen!

Accessorize with:

Generator 3.5 Kw

Hydraulic Walkway

Raymarine 15" GPS from 2021

Navicontrol autopilot

Fridge inside

Outdoor fridge

Caracabatterie

Hot water boiler

Folding external and internal table

Recent original photos

Navigation equipment: