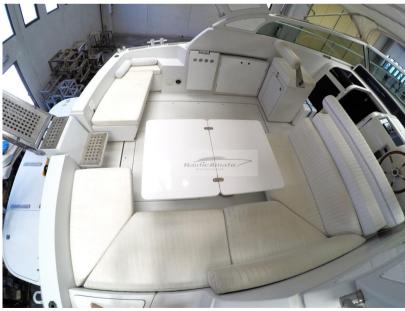

# Description

Motorboat Raffaelli Typhoonday T90, year 1998, 2 x 300 Caterpillar in direct lineaxles

Large and comfortable cockpit

2 separate cabins both with double beds on the floor plus beautiful saloon with corner sofa and well-equipped L-shaped kitchen!

Hot water boiler

Folding external and internal table

Recent original photos

Navigation equipment: