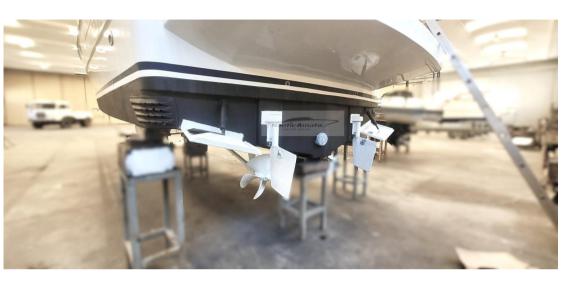

## **Engine room**

ENGINE Caterpillar 3116

NUMBER OF ENGINES HORSE POWER (CV) 2 x 300

PROPULSION
4 pale

FUEL Diesel