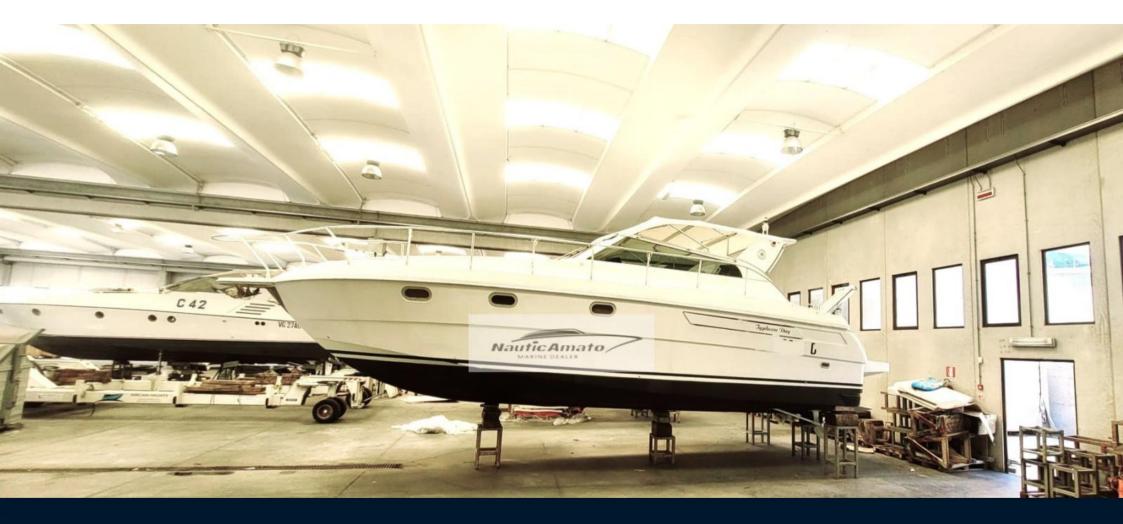

# Description

Motorboat Raffaelli Typhoonday T90, year 1998, 2 x 300 Caterpillar in direct lineaxles

Large and comfortable cockpit

2 separate cabins both with double beds on the floor plus beautiful saloon with corner sofa and well-equipped L-shaped kitchen!

BRAND

raffaelli

MODEL

Typhoon day t 90 open

**GUESTS CRUISING** 

8