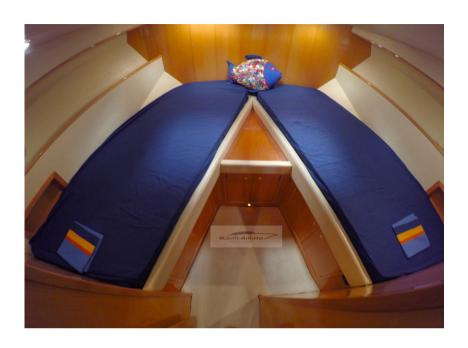

# Description

Motorboat Raffaelli Typhoonday T90, year 1998, 2 x 300 Caterpillar in direct lineaxles

Large and comfortable cockpit

2 separate cabins both with double beds on the floor plus beautiful saloon with corner sofa and well-equipped L-shaped kitchen!

#### **Building / facilities**

HULL MATERIAL

Vetroresina

BERTHS 4

SUPER STRUCTURE MATERIAL

Vetroresina

BATHROOM(S)

1

DECK MATERIAL

Vetroresina

AMOUNT OF CABINS

2