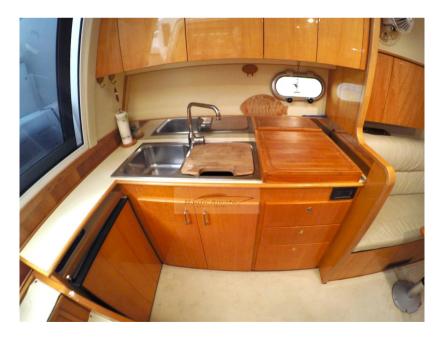

# Description

Motorboat Raffaelli Typhoonday T90, year 1998, 2 x 300 Caterpillar in direct lineaxles

Large and comfortable cockpit

2 separate cabins both with double beds on the floor plus beautiful saloon with corner sofa and well-equipped L-shaped kitchen!

## Galley / Laundry / Entertainment

FRIDGE