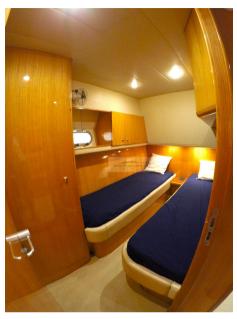

# Description

Motorboat Raffaelli Typhoonday T90, year 1998, 2 x 300 Caterpillar in direct lineaxles

Large and comfortable cockpit

2 separate cabins both with double beds on the floor plus beautiful saloon with corner sofa and well-equipped L-shaped kitchen!

#### **Building / facilities**

HULL MATERIAL

Vetroresina

BERTHS 4

SUPER STRUCTURE MATERIAL

Vetroresina

BATHROOM(S)

1

DECK MATERIAL

Vetroresina

AMOUNT OF CABINS

2