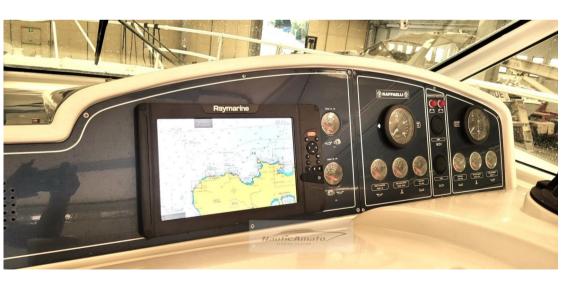

Accessorize with:

Generator 3.5 Kw

Hydraulic Walkway

Raymarine 15" GPS from 2021

Navicontrol autopilot

Fridge inside

Outdoor fridge

Caracabatterie

# Electricity / air conditioning

ENGINE BATTERY

BATTERY CHARGER

**GENERATOR** 

| Navigation equipme | nt | Ì |
|--------------------|----|---|
|--------------------|----|---|

GPS AUTO PILOT VHF NAVIGATION COMPASS