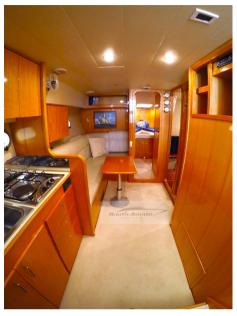

# Description

Motorboat Raffaelli Typhoonday T90, year 1998, 2 x 300 Caterpillar in direct lineaxles

Large and comfortable cockpit

2 separate cabins both with double beds on the floor plus beautiful saloon with corner sofa and well-equipped L-shaped kitchen!

#### **Building / facilities**

HULL MATERIAL

Vetroresina

BERTHS 4

SUPER STRUCTURE MATERIAL

Vetroresina

BATHROOM(S)

1