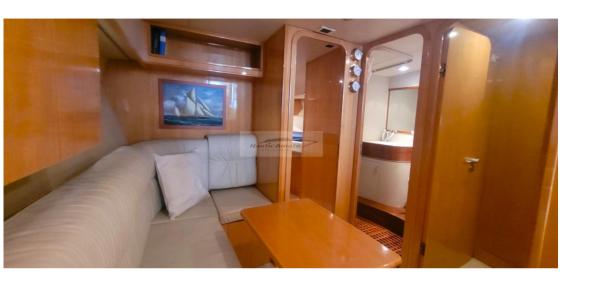

# Description

Motorboat Raffaelli Typhoonday T90, year 1998, 2 x 300 Caterpillar in direct lineaxles

Large and comfortable cockpit

2 separate cabins both with double beds on the floor plus beautiful saloon with corner sofa and well-equipped L-shaped kitchen!

#### **Building / facilities**

HULL MATERIAL

Vetroresina

BERTHS 4

SUPER STRUCTURE MATERIAL

Vetroresina

BATHROOM(S)

1