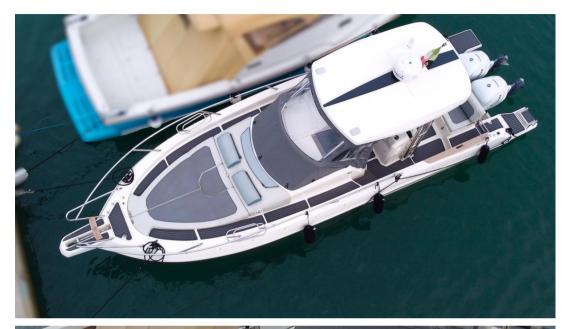

# Description

Boat with great marl qualities, with hull, high performance, with distribution of spaces, particularly well designed. Access by boat is facilitated by the installation of the stern platforms in GRP, which bring the boat to 10.20 meters in length f.t.

FARRING A2X

2 X 300 CV

LENGTH

| Gen | era |   |
|-----|-----|---|
|     |     | ı |

TYPE BRAND MODEL CURRENT LOCATION

Motorboat capelli Cap 33 wa Toscana