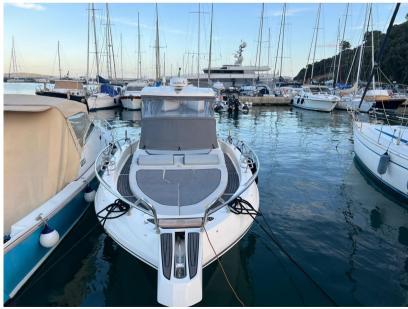

A restyling designed to increase the livability of the spaces on board: folding stern backrest, large stowage lockers,. The cabin is perfect for family weekends, thanks to the dinette and the reserved toilet room. hard top in VTR with really impressive steel uprights, awning with 2 carbon poles, upgrade of the stereo system that provides a more performing audio source and 4 cp speakers (of which n. 3 back-lit)....

Some photos are from the repertoire possibility to send updated photographic material..

YAMAHA engine warranty (2+3 extension) until 2025

HARD TOP

AWNING WITH CARBON POLES

COCKPIT WITH CER-DECK ANTHRACITE COATING