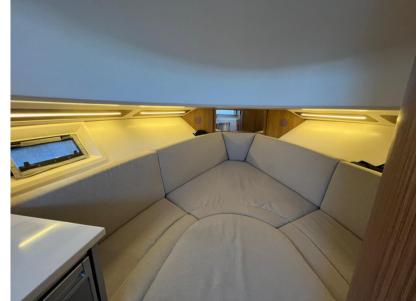

A restyling designed to increase the livability of the spaces on board: folding stern backrest, large stowage lockers,. The cabin is perfect for family weekends, thanks to the dinette and the reserved toilet room. hard top in VTR with really impressive steel uprights, awning with 2 carbon poles, upgrade of the stereo system that provides a more performing audio source and 4 cp speakers (of which n. 3 back-lit)....

### **Building/facilities**

SUPER STRUCTURE MATERIAL DECK MATERIAL AMOUNT OF CABINS BERTHS

Vetroresina antisdrucciolo

Vetroresina

2

4

BATHROOM(S)