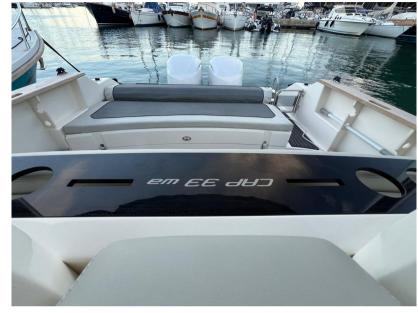

FARRING A2X

2 X 300 CV

LENGTH

| Gen | era |   |
|-----|-----|---|
|     |     | ı |

TYPE BRAND MODEL CURRENT LOCATION

Motorboat capelli Cap 33 wa Toscana