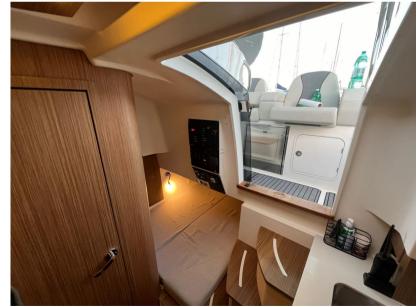

A restyling designed to increase the livability of the spaces on board: folding stern backrest, large stowage lockers,. The cabin is perfect for family weekends, thanks to the dinette and the reserved toilet room. hard top in VTR with really impressive steel uprights, awning with 2 carbon poles, upgrade of the stereo system that provides a more performing audio source and 4 cp speakers (of which n. 3 back-lit)....

### **Building/facilities**

SUPER STRUCTURE MATERIAL DECK MATERIAL AMOUNT OF CABINS BERTHS

Vetroresina antisdrucciolo

Vetroresina

2

4

BATHROOM(S)