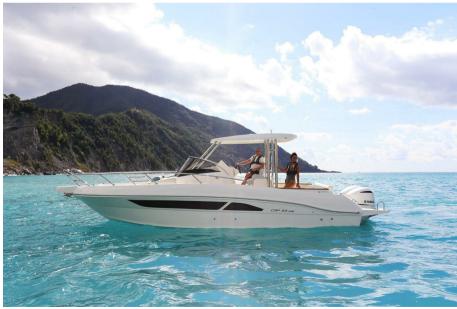

# Description

Boat with great marl qualities, with hull, high performance, with distribution of spaces, particularly well designed. Access by boat is facilitated by the installation of the stern platforms in GRP, which bring the boat to 10.20 meters in length f.t.

A restyling designed to increase the livability of the spaces on board: folding stern backrest, large stowage lockers,. The cabin is perfect for family weekends, thanks to the dinette and the reserved toilet room. hard top in VTR with really impressive steel uprights, awning with 2 carbon poles, upgrade of the stereo system that provides a more performing audio source and 4 cp speakers (of which n. 3 back-lit)....