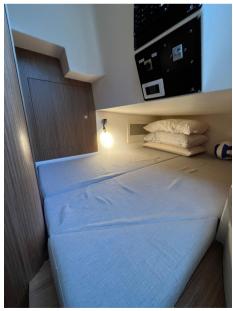

A restyling designed to increase the livability of the spaces on board: folding stern backrest, large stowage lockers,. The cabin is perfect for family weekends, thanks to the dinette and the reserved toilet room. hard top in VTR with really impressive steel uprights, awning with 2 carbon poles, upgrade of the stereo system that provides a more performing audio source and 4 cp speakers (of which n. 3 back-lit)....

### **Building/facilities**

SUPER STRUCTURE MATERIAL DECK MATERIAL AMOUNT OF CABINS BERTHS

Vetroresina antisdrucciolo

Vetroresina

2

4

BATHROOM(S)