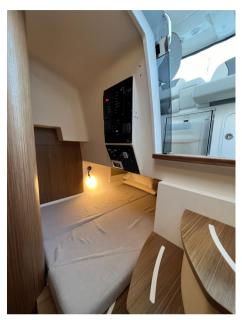

A restyling designed to increase the livability of the spaces on board: folding stern backrest, large stowage lockers,. The cabin is perfect for family weekends, thanks to the dinette and the reserved toilet room. hard top in VTR with really impressive steel uprights, awning with 2 carbon poles, upgrade of the stereo system that provides a more performing audio source and 4 cp speakers (of which n. 3 back-lit)....

### **Building/facilities**

SUPER STRUCTURE MATERIAL DECK MATERIAL AMOUNT OF CABINS BERTHS

Vetroresina antisdrucciolo

Vetroresina

2

4

BATHROOM(S)