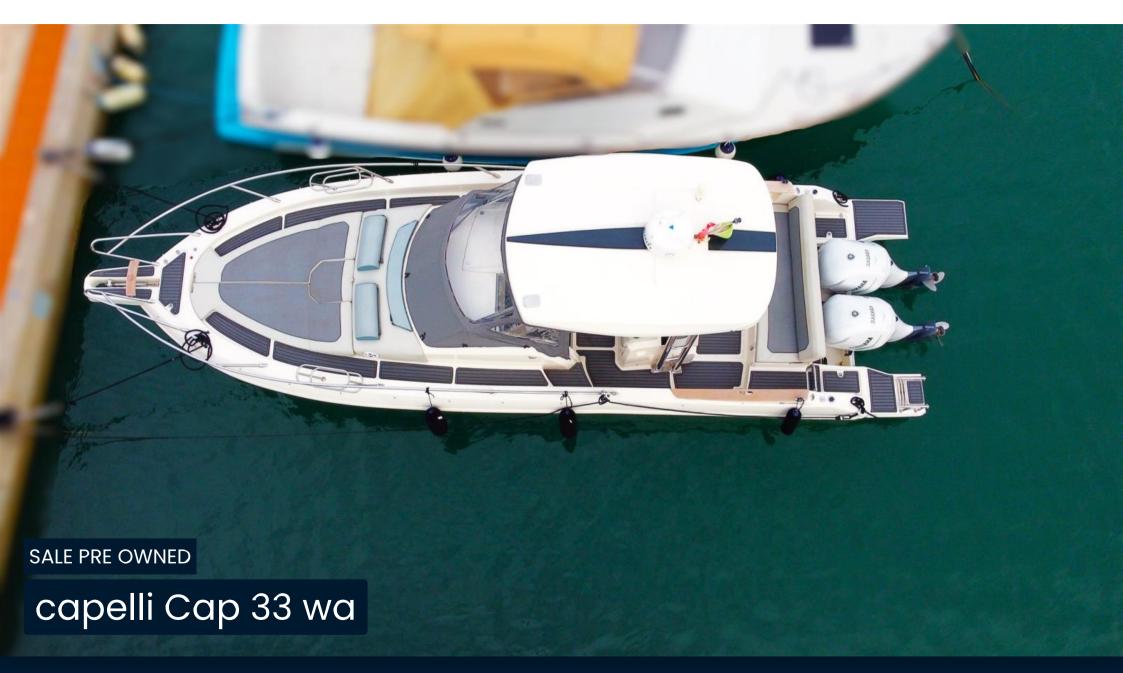

# Description

Boat with great marl qualities, with hull, high performance, with distribution of spaces, particularly well designed. Access by boat is facilitated by the installation of the stern platforms in GRP, which bring the boat to 10.20 meters in length f.t.

FARRING A2X

2 X 300 CV

LENGTH

| Gen | era |   |
|-----|-----|---|
|     |     | ı |

TYPE BRAND MODEL CURRENT LOCATION

Motorboat capelli Cap 33 wa Toscana