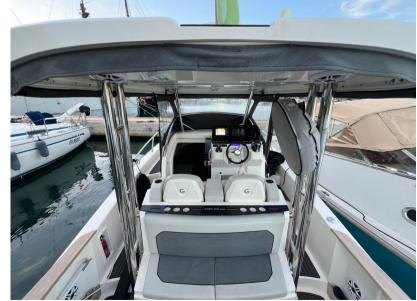

# Description

Boat with great marl qualities, with hull, high performance, with distribution of spaces, particularly well designed. Access by boat is facilitated by the installation of the stern platforms in GRP, which bring the boat to 10.20 meters in length f.t.

A restyling designed to increase the livability of the spaces on board: folding stern backrest, large stowage lockers,. The cabin is perfect for family weekends, thanks to the dinette and the reserved toilet room. hard top in VTR with really impressive steel uprights, awning with 2 carbon poles, upgrade of the stereo system that provides a more performing audio source and 4 cp speakers (of which n. 3 back-lit)....

Some photos are from the repertoire possibility to send updated photographic material..

YAMAHA engine warranty (2+3 extension) until 2025

HARD TOP

AWNING WITH CARBON POLES

COCKPIT WITH CER-DECK ANTHRACITE COATING