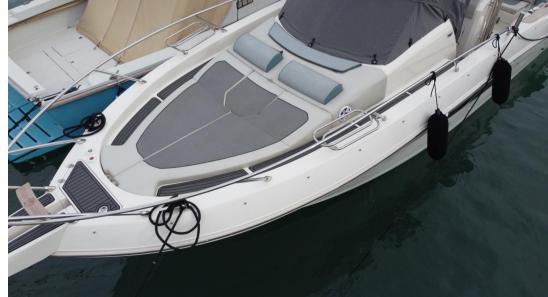

# Description

Boat with great marl qualities, with hull, high performance, with distribution of spaces, particularly well designed. Access by boat is facilitated by the installation of the stern platforms in GRP, which bring the boat to 10.20 meters in length f.t.

A restyling designed to increase the livability of the spaces on board: folding stern backrest, large stowage lockers,. The cabin is perfect for family weekends, thanks to the dinette and the reserved toilet room. hard top in VTR with really impressive steel uprights, awning with 2 carbon poles, upgrade of the stereo system that provides a more performing audio source and 4 cp speakers (of which n. 3 back-lit)....

Some photos are from the repertoire possibility to send updated photographic material..

YAMAHA engine warranty (2+3 extension) until 2025

HARD TOP

AWNING WITH CARBON POLES

COCKPIT WITH CER-DECK ANTHRACITE COATING