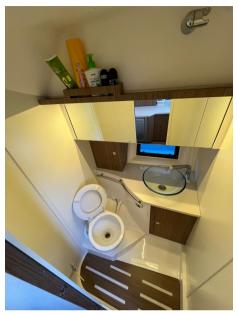

A restyling designed to increase the livability of the spaces on board: folding stern backrest, large stowage lockers,. The cabin is perfect for family weekends, thanks to the dinette and the reserved toilet room. hard top in VTR with really impressive steel uprights, awning with 2 carbon poles, upgrade of the stereo system that provides a more performing audio source and 4 cp speakers (of which n. 3 back-lit)....

### **Building/facilities**

SUPER STRUCTURE MATERIAL DECK MATERIAL AMOUNT OF CABINS BERTHS

Vetroresina antisdrucciolo

Vetroresina

2

4

BATHROOM(S)