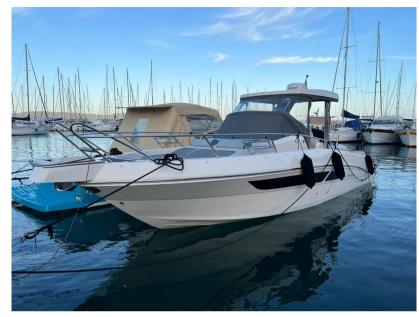

# Description

Boat with great marl qualities, with hull, high performance, with distribution of spaces, particularly well designed. Access by boat is facilitated by the installation of the stern platforms in GRP, which bring the boat to 10.20 meters in length f.t.

A restyling designed to increase the livability of the spaces on board: folding stern backrest, large stowage lockers,. The cabin is perfect for family weekends, thanks to the dinette and the reserved toilet room. hard top in VTR with really impressive steel uprights, awning with 2 carbon poles, upgrade of the stereo system that provides a more performing audio source and 4 cp speakers (of which n. 3 back-lit)....