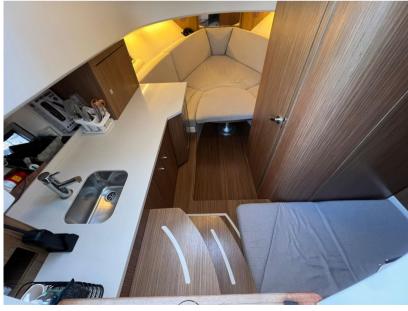

A restyling designed to increase the livability of the spaces on board: folding stern backrest, large stowage lockers,. The cabin is perfect for family weekends, thanks to the dinette and the reserved toilet room. hard top in VTR with really impressive steel uprights, awning with 2 carbon poles, upgrade of the stereo system that provides a more performing audio source and 4 cp speakers (of which n. 3 back-lit)....