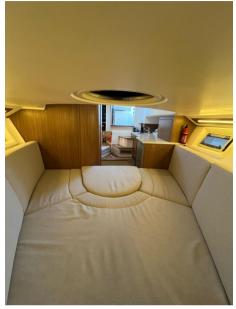

A restyling designed to increase the livability of the spaces on board: folding stern backrest, large stowage lockers,. The cabin is perfect for family weekends, thanks to the dinette and the reserved toilet room. hard top in VTR with really impressive steel uprights, awning with 2 carbon poles, upgrade of the stereo system that provides a more performing audio source and 4 cp speakers (of which n. 3 back-lit)....

### **Building/facilities**

SUPER STRUCTURE MATERIAL DECK MATERIAL AMOUNT OF CABINS BERTHS

Vetroresina antisdrucciolo

Vetroresina

2

4

BATHROOM(S)