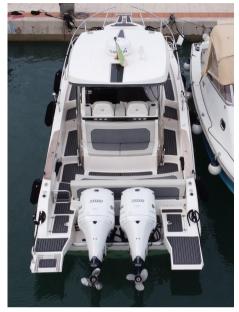

#### **Engine room**

ENGINE NUMBER OF ENGINES HORSE POWER (CV) ENGINE HOURS
Yamaha Motor Europe 2 x 300 380