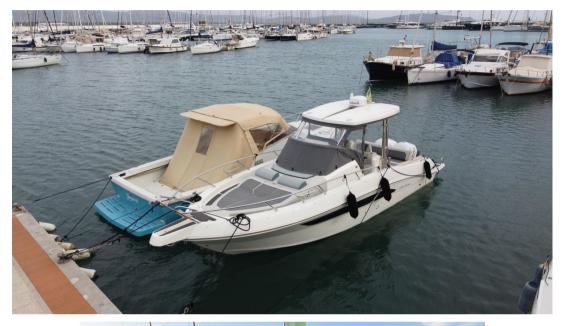

A restyling designed to increase the livability of the spaces on board: folding stern backrest, large stowage lockers,. The cabin is perfect for family weekends, thanks to the dinette and the reserved toilet room. hard top in VTR with really impressive steel uprights, awning with 2 carbon poles, upgrade of the stereo system that provides a more performing audio source and 4 cp speakers (of which n. 3 back-lit)....

Some photos are from the repertoire possibility to send updated photographic material..

YAMAHA engine warranty (2+3 extension) until 2025

HARD TOP

AWNING WITH CARBON POLES

COCKPIT WITH CER-DECK ANTHRACITE COATING