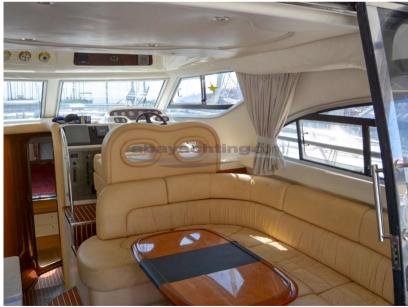

Domestic Facilities onboard:

Air Conditioning (Caldo/Freddo), Warm Water System, 220V Outlets, 2 Electric Toilet.

Entertainment: