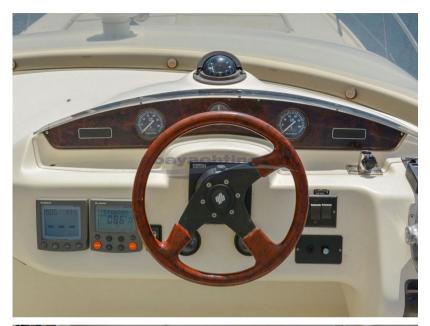

Cranchi 40 Atlantique fly used.

The data in this sheet are not to be considered contractual.

Navigation equipment:

Rudder angle indicator, Compass (Ritchie), Autopilot (Raymarine), Plotter with GPS antenna (Raymarine), Radar (Raymarine), VHF Radio (Sailor).