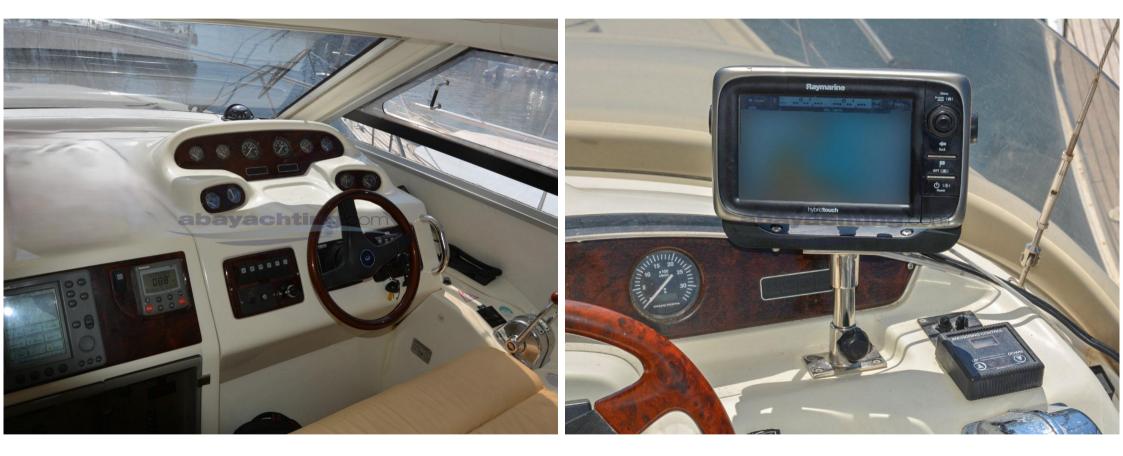

#### Description

Cranchi 40 Atlantique fly very well equipped: reversible air conditioning, 220v 6 kw generator, bow thruster, hydraulic gangway with new teak, bimini ful fly and Raymarine electronics complete with radar. Powered with two 370 hp Volvo with a few hours of use.

Cranchi 40 Atlantique fly used.

The data in this sheet are not to be considered contractual.

Navigation equipment:

Rudder angle indicator, Compass (Ritchie), Autopilot (Raymarine), Plotter with GPS antenna (Raymarine), Radar (Raymarine), VHF Radio (Sailor).