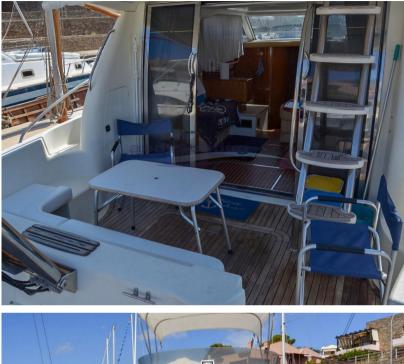

#### Description

Cranchi 40 Atlantique fly very well equipped: reversible air conditioning, 220v 6 kw generator, bow thruster, hydraulic gangway with new teak, bimini ful fly and Raymarine electronics complete with radar. Powered with two 370 hp Volvo with a few hours of use.

Staging and technical:

Anchor (Bruce + catena 80 mt), Water pressure pump, 4 Batteries, Deck Shower, Twin Steering, Hydraulic Flaps, Gangway (IDRAULICA), Platform, Automatic Bilge Pump, Manual Bilge Pump, Entry door, Teak Cockpit, Shorepower connector, Water harbor connector system, Electric Windlass, swimming ladder, cockpit table, Horn.