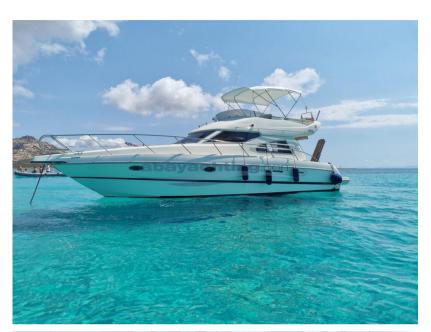

#### Description

Cranchi 40 Atlantique fly very well equipped: reversible air conditioning, 220v 6 kw generator, bow thruster, hydraulic gangway with new teak, bimini ful fly and Raymarine electronics complete with radar. Powered with two 370 hp Volvo with a few hours of use.

Cranchi 40 Atlantique fly used.

The data in this sheet are not to be considered contractual.

Navigation equipment:

Rudder angle indicator, Compass (Ritchie), Autopilot (Raymarine), Plotter with GPS antenna (Raymarine), Radar (Raymarine), VHF Radio (Sailor).

#### Specifications

| LENGTH          |
|-----------------|
|                 |
| 11.83           |
| DRAFT           |
| 1.08            |
| GUESTS CRUISING |
| 12              |
| BATHROOMS       |
| 1               |
| ENGINE HOURS    |
| 1150            |
|                 |

HORSE POWER

2 X 370 CV

| BRAND<br>cranchi          | MODEL<br>40 atlantique flybridge                                                       | GUESTS CRUISING                                                                                                                                                  |                                                                                                                                                                                                                                             |
|---------------------------|----------------------------------------------------------------------------------------|------------------------------------------------------------------------------------------------------------------------------------------------------------------|---------------------------------------------------------------------------------------------------------------------------------------------------------------------------------------------------------------------------------------------|
|                           |                                                                                        |                                                                                                                                                                  |                                                                                                                                                                                                                                             |
| nce                       |                                                                                        |                                                                                                                                                                  |                                                                                                                                                                                                                                             |
| fuel capacity (l)<br>1050 | CRUISING SPEED (ND)                                                                    | TOP SPEED (ND)<br>30                                                                                                                                             |                                                                                                                                                                                                                                             |
|                           |                                                                                        |                                                                                                                                                                  |                                                                                                                                                                                                                                             |
| SUPER STRUCTURE MATERIAL  | deck material<br>Vetroresina                                                           | AMOUNT OF CABINS                                                                                                                                                 |                                                                                                                                                                                                                                             |
| bathroom(s)<br>]          |                                                                                        |                                                                                                                                                                  |                                                                                                                                                                                                                                             |
|                           |                                                                                        |                                                                                                                                                                  |                                                                                                                                                                                                                                             |
|                           | cranchi<br>nce<br>FUEL CAPACITY (L)<br>1050<br>SUPER STRUCTURE MATERIAL<br>Vetroresina | cranchi 40 atlantique flybridge   nce FUEL CAPACITY (L)<br>1050 CRUISING SPEED (ND)<br>24   SUPER STRUCTURE MATERIAL<br>Vetroresina DECK MATERIAL<br>Vetroresina | cranchi 40 atlantique flybridge 12   nce FUEL CAPACITY (L)<br>1050 CRUISING SPEED (ND)<br>24 TOP SPEED (ND)<br>30   SUPER STRUCTURE MATERIAL<br>Vetroresina DECK MATERIAL<br>Vetroresina DECK MATERIAL<br>Vetroresina AMOUNT OF CABINS<br>2 |