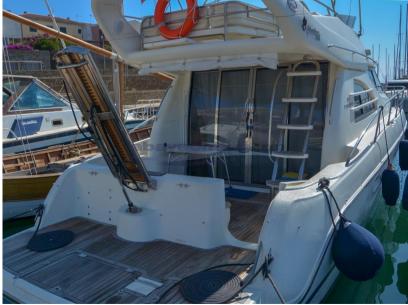

#### Description

Cranchi 40 Atlantique fly very well equipped: reversible air conditioning, 220v 6 kw generator, bow thruster, hydraulic gangway with new teak, bimini ful fly and Raymarine electronics complete with radar. Powered with two 370 hp Volvo with a few hours of use.

Staging and technical:

Anchor (Bruce + catena 80 mt), Water pressure pump, 4 Batteries, Deck Shower, Twin Steering, Hydraulic Flaps, Gangway (IDRAULICA), Platform, Automatic Bilge Pump, Manual Bilge Pump, Entry door, Teak Cockpit, Shorepower connector, Water harbor connector system, Electric Windlass, swimming ladder, cockpit table, Horn.