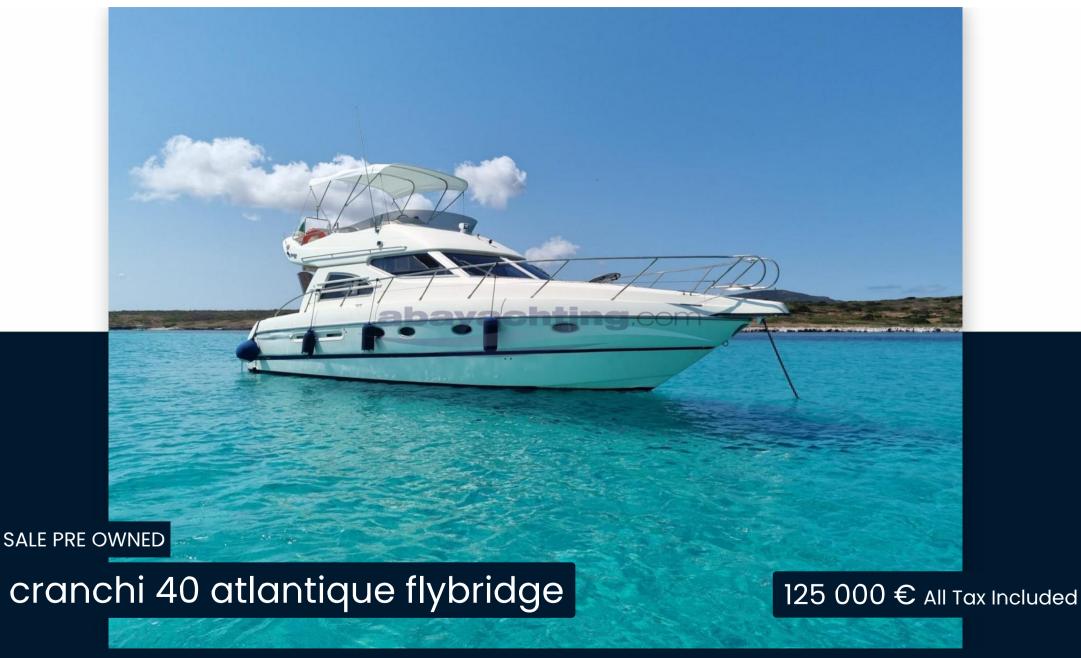

#### Description

Cranchi 40 Atlantique fly very well equipped: reversible air conditioning, 220v 6 kw generator, bow thruster, hydraulic gangway with new teak, bimini ful fly and Raymarine electronics complete with radar. Powered with two 370 hp Volvo with a few hours of use.

Cranchi 40 Atlantique fly used.

The data in this sheet are not to be considered contractual.

Navigation equipment:

Rudder angle indicator, Compass (Ritchie), Autopilot (Raymarine), Plotter with GPS antenna (Raymarine), Radar (Raymarine), VHF Radio (Sailor).

#### Specifications

| LENGTH          |
|-----------------|
|                 |
| 11.83           |
| DRAFT           |
| 1.08            |
| GUESTS CRUISING |
| 12              |
| BATHROOMS       |
| 1               |
| ENGINE HOURS    |
| 1150            |
|                 |

HORSE POWER

2 X 370 CV

| BRAND<br>cranchi          | MODEL<br>40 atlantique flybridge                                                       | GUESTS CRUISING                                                                                                                                                  |                                                                                                                                                                                                                                             |
|---------------------------|----------------------------------------------------------------------------------------|------------------------------------------------------------------------------------------------------------------------------------------------------------------|---------------------------------------------------------------------------------------------------------------------------------------------------------------------------------------------------------------------------------------------|
|                           |                                                                                        |                                                                                                                                                                  |                                                                                                                                                                                                                                             |
| nce                       |                                                                                        |                                                                                                                                                                  |                                                                                                                                                                                                                                             |
| fuel capacity (l)<br>1050 | CRUISING SPEED (ND)                                                                    | TOP SPEED (ND)<br>30                                                                                                                                             |                                                                                                                                                                                                                                             |
|                           |                                                                                        |                                                                                                                                                                  |                                                                                                                                                                                                                                             |
| SUPER STRUCTURE MATERIAL  | deck material<br>Vetroresina                                                           | AMOUNT OF CABINS                                                                                                                                                 |                                                                                                                                                                                                                                             |
| bathroom(s)<br>]          |                                                                                        |                                                                                                                                                                  |                                                                                                                                                                                                                                             |
|                           |                                                                                        |                                                                                                                                                                  |                                                                                                                                                                                                                                             |
|                           | cranchi<br>nce<br>FUEL CAPACITY (L)<br>1050<br>SUPER STRUCTURE MATERIAL<br>Vetroresina | cranchi 40 atlantique flybridge   nce FUEL CAPACITY (L)<br>1050 CRUISING SPEED (ND)<br>24   SUPER STRUCTURE MATERIAL<br>Vetroresina DECK MATERIAL<br>Vetroresina | cranchi 40 atlantique flybridge 12   nce FUEL CAPACITY (L)<br>1050 CRUISING SPEED (ND)<br>24 TOP SPEED (ND)<br>30   SUPER STRUCTURE MATERIAL<br>Vetroresina DECK MATERIAL<br>Vetroresina DECK MATERIAL<br>Vetroresina AMOUNT OF CABINS<br>2 |