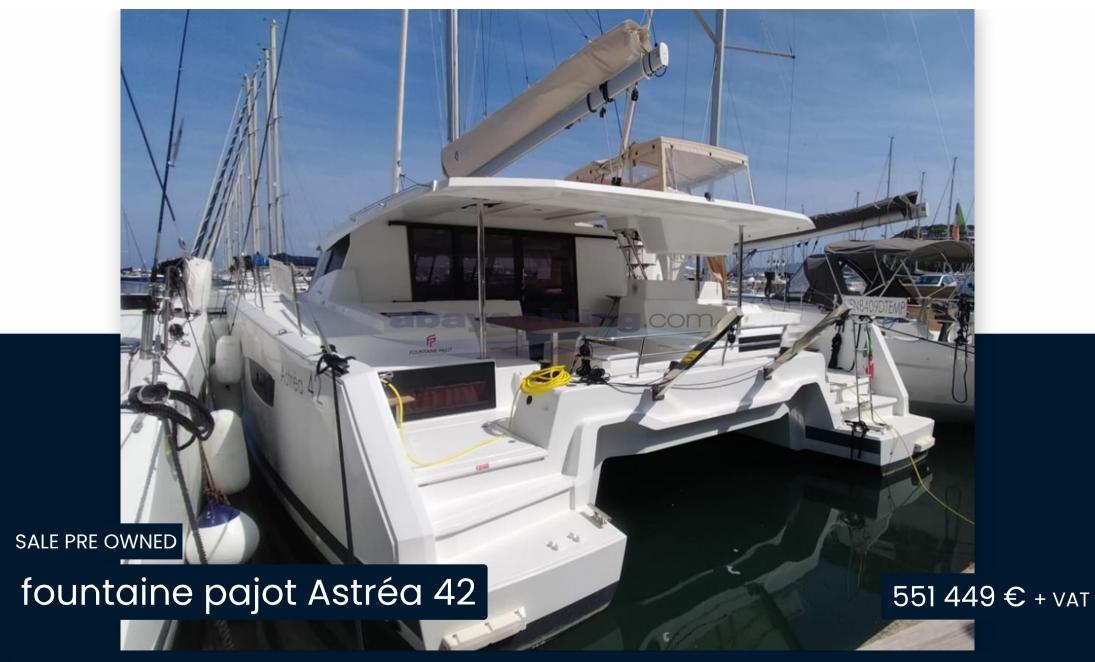

## Description

Fountaine Pajot Astrea 42 in Maestro version (3 cabins and 3 bathrooms) in READY DELIVERY, NO FLAG and at a PROMO PRICE!

Boat launched in France, with transport by truck and not by sea crossing the ocean

Oceanique outfitting, equipped with: electric winch for mainsail halyard; Inner PVC Nature cushions; External beige/grey cushions; Bimini fixed on steering position; Garmin 2 Smart Cruising; Additional battery AGM 150A; Winch electric davits;

Provision for generator, watermaker and air conditioning.

Direct sale from official Fountaine Pajot dealer with warranty (warranty still to be opened).

The boat is already in the water and the price includes the cost of transport: TWO DAYS you can start sailing.

No agency commission to pay.

Navigation equipment:

AIS.

Staging and technical:

Anchor (20 kg), Water pressure pump, Courtesy Lights, Shorepower connector, Living Room Foldable Table, Winch Electric (Drizza randa).