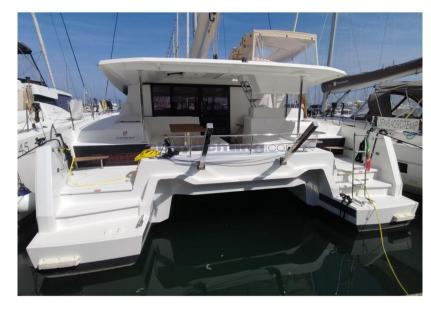

## Description

Fountaine Pajot Astrea 42 in Maestro version (3 cabins and 3 bathrooms) in READY DELIVERY, NO FLAG and at a PROMO PRICE!

Boat launched in France, with transport by truck and not by sea crossing the ocean

Oceanique outfitting, equipped with: electric winch for mainsail halyard; Inner PVC Nature cushions; External beige/grey cushions; Bimini fixed on steering position; Garmin 2 Smart Cruising; Additional battery AGM 150A; Winch electric davits;