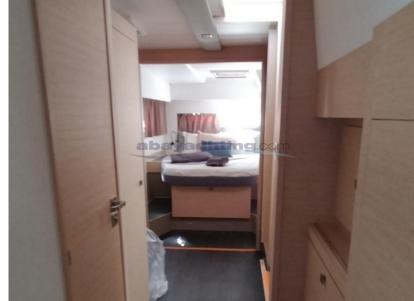

## Description

Fountaine Pajot Astrea 42 in Maestro version (3 cabins and 3 bathrooms) in READY DELIVERY, NO FLAG and at a PROMO PRICE!

Boat launched in France, with transport by truck and not by sea crossing the ocean

1.25

CABINS 3

ENGINE MANUFACTURER

Volvo Penta D2

HORSE POWER

2 X 50 CV

| Ga | n | • | ra |
|----|---|---|----|
| UC |   | Œ | ·  |

TYPE BRAND MODEL CURRENT LOCATION
Sailboat fountaine pajot Astréa 42 Toscana

### **Building / facilities**

HULL MATERIAL AMOUNT OF CABINS BERTHS BATHROOM(S)

Vetroresing 3 8 1