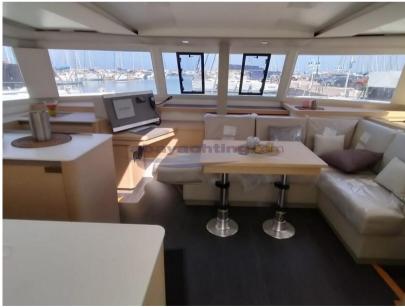

## Description

Fountaine Pajot Astrea 42 in Maestro version (3 cabins and 3 bathrooms) in READY DELIVERY, NO FLAG and at a PROMO PRICE!

Boat launched in France, with transport by truck and not by sea crossing the ocean

Oceanique outfitting, equipped with: electric winch for mainsail halyard; Inner PVC Nature cushions; External beige/grey cushions; Bimini fixed on steering position; Garmin 2 Smart Cruising; Additional battery AGM 150A; Winch electric davits;