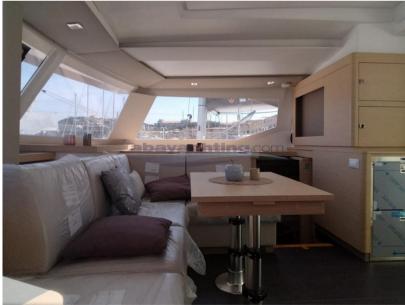

## Description

Fountaine Pajot Astrea 42 in Maestro version (3 cabins and 3 bathrooms) in READY DELIVERY, NO FLAG and at a PROMO PRICE!

Boat launched in France, with transport by truck and not by sea crossing the ocean

Oceanique outfitting, equipped with: electric winch for mainsail halyard; Inner PVC Nature cushions; External beige/grey cushions; Bimini fixed on steering position; Garmin 2 Smart Cruising; Additional battery AGM 150A; Winch electric davits;

No agency commission to pay.

Navigation equipment:

AIS.

Staging and technical:

Anchor (20 kg), Water pressure pump, Courtesy Lights, Shorepower connector, Living Room Foldable Table, Winch Electric (Drizza randa).