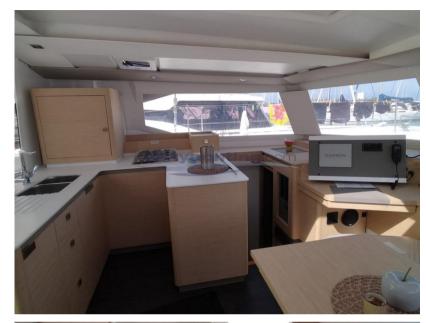

## Description

Fountaine Pajot Astrea 42 in Maestro version (3 cabins and 3 bathrooms) in READY DELIVERY, NO FLAG and at a PROMO PRICE!

Boat launched in France, with transport by truck and not by sea crossing the ocean

Oceanique outfitting, equipped with: electric winch for mainsail halyard; Inner PVC Nature cushions; External beige/grey cushions; Bimini fixed on steering position; Garmin 2 Smart Cruising; Additional battery AGM 150A; Winch electric davits;

No agency commission to pay.

Navigation equipment:

AIS.

Staging and technical:

Anchor (20 kg), Water pressure pump, Courtesy Lights, Shorepower connector, Living Room Foldable Table, Winch Electric (Drizza randa).