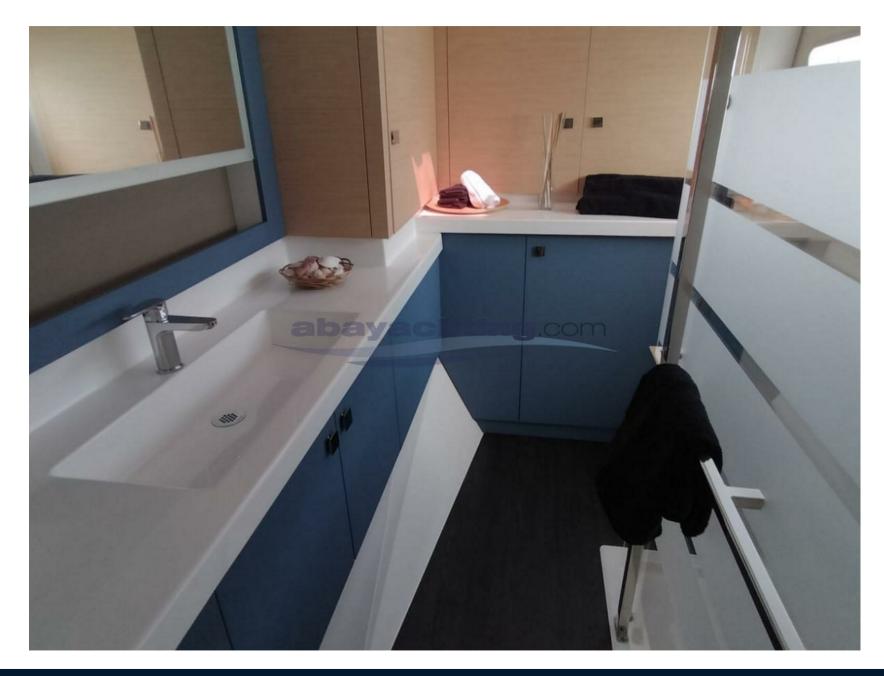

## Description

Fountaine Pajot Astrea 42 in Maestro version (3 cabins and 3 bathrooms) in READY DELIVERY, NO FLAG and at a PROMO PRICE!

Boat launched in France, with transport by truck and not by sea crossing the ocean

### **Building / facilities**

HULL MATERIAL AMOUNT OF CABINS BERTHS BATHROOM(S)

Vetroresing 3 8 1