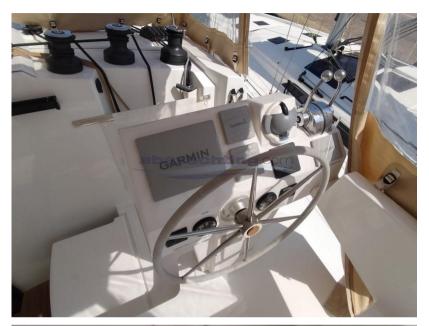

Oceanique outfitting, equipped with: electric winch for mainsail halyard; Inner PVC Nature cushions; External beige/grey cushions; Bimini fixed on steering position; Garmin 2 Smart Cruising; Additional battery AGM 150A; Winch electric davits;

#### Electricity / air conditioning

BATTERY CHARGER

| Navigation equipment |           |        |  |  |  |  |
|----------------------|-----------|--------|--|--|--|--|
| GPS                  | VHF       | ANCHOR |  |  |  |  |
| Deck equipment       |           |        |  |  |  |  |
| DECK SHOWER          | BIMINI    |        |  |  |  |  |
| Sails                |           |        |  |  |  |  |
| GENOA SAII           | MAIN SAII |        |  |  |  |  |