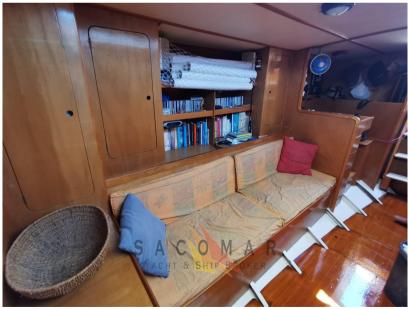

A traditional sailing plan, together with a simple and efficient equipment, also offer the less experienced, the opportunity to experience the charm and emotions of sailing.

Staging and technical:

Water pressure pump, 4 Batteries, Teak Cockpit, cockpit table.