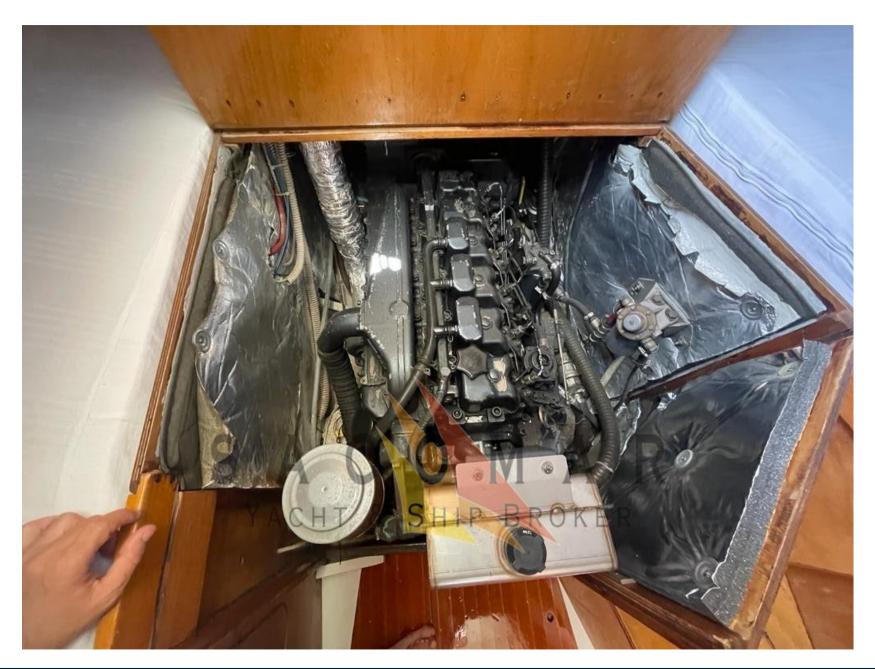

## **Specifications**

| YEAR               | LENGTH              |
|--------------------|---------------------|
| 1985               | 16.00               |
| WIDTH              | DRAFT               |
| 4.05               | 1.70                |
| FUEL TANK CAPACITY | CABINS              |
| 550                | 4                   |
| BATHROOMS          | ENGINE MANUFACTURER |
| 1                  | VM 694H10           |
| ENGINE HOURS       | HORSE POWER         |
| 8000               | 1 X 100 CV          |

### **Building / facilities**

HULL MATERIAL DECK MATERIAL AMOUNT OF CABINS BERTHS

ACCIGIO 4 8

BATHROOM(S)

**Engine room** 

ENGINE NUMBER OF ENGINES HORSE POWER (CV) ENGINE HOURS FUEL

VM 694H10 1 x 100 8000 Diesel