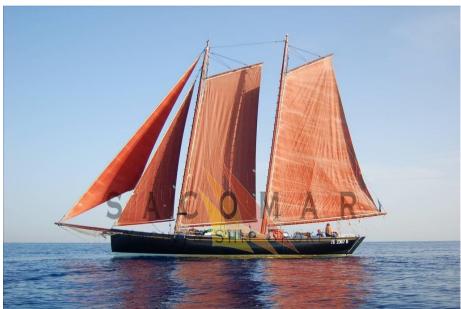

goletta sciarelli Schooner

180 000 € All Tax Included

# Description

Designed in 1982 by CARLO SCIARELLI and launched in 1985, this stunning steel schooner offers a rediscovery of the traditional sailing ship made with the most modern criteria and techniques.

A traditional sailing plan, together with a simple and efficient equipment, also offer the less experienced, the opportunity to experience the charm and emotions of sailing.

Staging and technical:

Water pressure pump, 4 Batteries, Teak Cockpit, cockpit table.