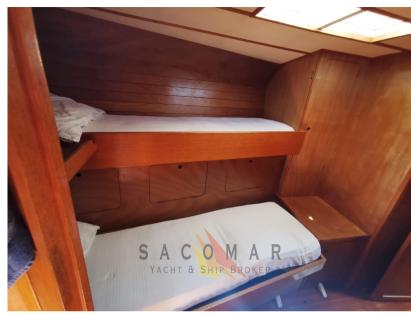

## **Specifications**

| YEAR               | LENGTH              |
|--------------------|---------------------|
| 1985               | 16.00               |
| WIDTH              | DRAFT               |
| 4.05               | 1.70                |
| FUEL TANK CAPACITY | CABINS              |
| 550                | 4                   |
| BATHROOMS          | ENGINE MANUFACTURER |
| 1                  | VM 694H10           |
| ENGINE HOURS       | HORSE POWER         |
| 8000               | 1 X 100 CV          |

### **Building / facilities**

HULL MATERIAL DECK MATERIAL AMOUNT OF CABINS BERTHS

ACCIGIO 4 8

BATHROOM(S)

**Engine room** 

ENGINE NUMBER OF ENGINES HORSE POWER (CV) ENGINE HOURS FUEL

VM 694H10 1 x 100 8000 Diesel