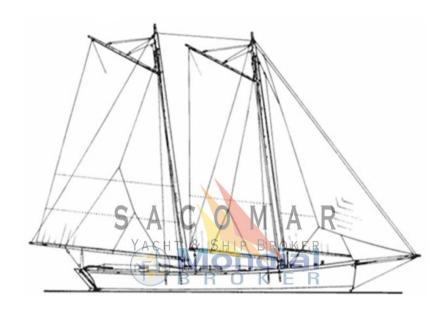

# Description

Designed in 1982 by CARLO SCIARELLI and launched in 1985, this stunning steel schooner offers a rediscovery of the traditional sailing ship made with the most modern criteria and techniques.

A traditional sailing plan, together with a simple and efficient equipment, also offer the less experienced, the opportunity to experience the charm and emotions of sailing.

Staging and technical:

Water pressure pump, 4 Batteries, Teak Cockpit, cockpit table.