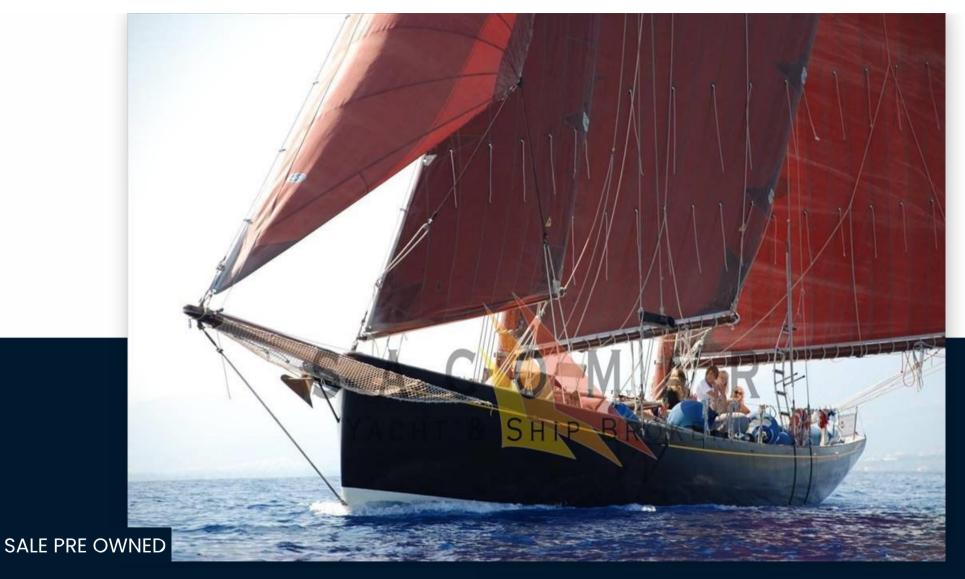

goletta sciarelli Schooner

180 000 € All Tax Included

# Description

Designed in 1982 by CARLO SCIARELLI and launched in 1985, this stunning steel schooner offers a rediscovery of the traditional sailing ship made with the most modern criteria and techniques.

A traditional sailing plan, together with a simple and efficient equipment, also offer the less experienced, the opportunity to experience the charm and emotions of sailing.

Staging and technical:

Water pressure pump, 4 Batteries, Teak Cockpit, cockpit table.