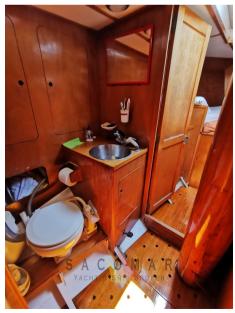

Domestic Facilities onboard:

Warm Water System.

## **Specifications**

| YEAR               | LENGTH              |
|--------------------|---------------------|
| 1985               | 16.00               |
| WIDTH              | DRAFT               |
| 4.05               | 1.70                |
| FUEL TANK CAPACITY | CABINS              |
| 550                | 4                   |
| BATHROOMS          | ENGINE MANUFACTURER |
| 1                  | VM 694H10           |
| ENGINE HOURS       | HORSE POWER         |
| 8000               | 1 X 100 CV          |