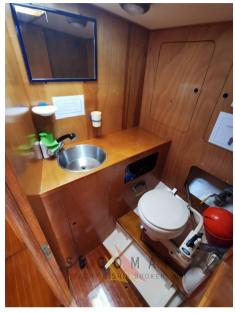

## **Specifications**

| YEAR               | LENGTH              |
|--------------------|---------------------|
| 1985               | 16.00               |
| WIDTH              | DRAFT               |
| 4.05               | 1.70                |
| FUEL TANK CAPACITY | CABINS              |
| 550                | 4                   |
| BATHROOMS          | ENGINE MANUFACTURER |
| 1                  | VM 694H10           |
| ENGINE HOURS       | HORSE POWER         |
| 8000               | 1 X 100 CV          |

### **Building / facilities**

HULL MATERIAL DECK MATERIAL AMOUNT OF CABINS BERTHS

ACCIGIO 4 8

BATHROOM(S)

**Engine room** 

ENGINE NUMBER OF ENGINES HORSE POWER (CV) ENGINE HOURS FUEL

VM 694H10 1 x 100 8000 Diesel