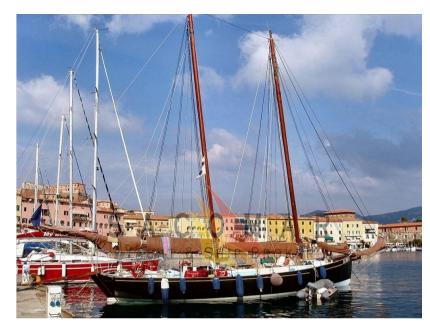

goletta sciarelli Schooner

180 000 € All Tax Included

# Description

Designed in 1982 by CARLO SCIARELLI and launched in 1985, this stunning steel schooner offers a rediscovery of the traditional sailing ship made with the most modern criteria and techniques.

A traditional sailing plan, together with a simple and efficient equipment, also offer the less experienced, the opportunity to experience the charm and emotions of sailing.

Staging and technical:

Water pressure pump, 4 Batteries, Teak Cockpit, cockpit table.