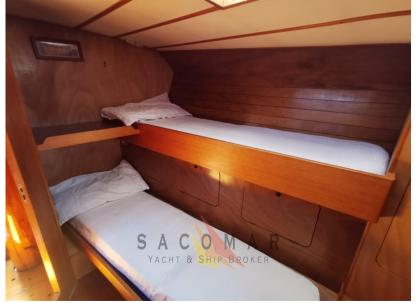

## **Specifications**

| YEAR               | LENGTH              |
|--------------------|---------------------|
| 1985               | 16.00               |
| WIDTH              | DRAFT               |
| 4.05               | 1.70                |
| FUEL TANK CAPACITY | CABINS              |
| 550                | 4                   |
| BATHROOMS          | ENGINE MANUFACTURER |
| 1                  | VM 694H10           |
| ENGINE HOURS       | HORSE POWER         |
| 8000               | 1 X 100 CV          |

### **Building / facilities**

HULL MATERIAL DECK MATERIAL AMOUNT OF CABINS BERTHS

ACCIGIO 4 8

BATHROOM(S)

**Engine room** 

ENGINE NUMBER OF ENGINES HORSE POWER (CV) ENGINE HOURS FUEL

VM 694H10 1 x 100 8000 Diesel