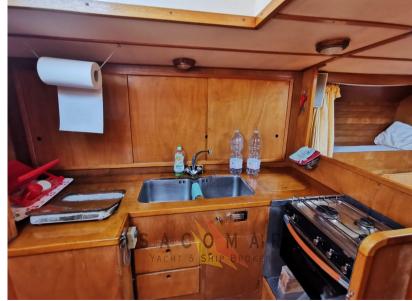

A traditional sailing plan, together with a simple and efficient equipment, also offer the less experienced, the opportunity to experience the charm and emotions of sailing.

Staging and technical:

Water pressure pump, 4 Batteries, Teak Cockpit, cockpit table.

Domestic Facilities onboard:

Warm Water System.