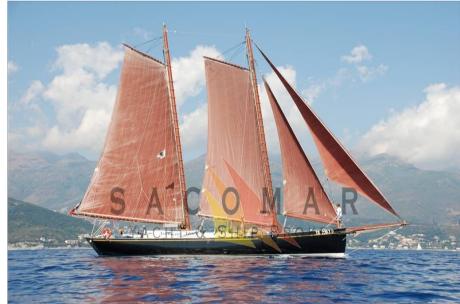

goletta sciarelli Schooner

180 000 € All Tax Included

# Description

Designed in 1982 by CARLO SCIARELLI and launched in 1985, this stunning steel schooner offers a rediscovery of the traditional sailing ship made with the most modern criteria and techniques.

A traditional sailing plan, together with a simple and efficient equipment, also offer the less experienced, the opportunity to experience the charm and emotions of sailing.

Staging and technical:

Water pressure pump, 4 Batteries, Teak Cockpit, cockpit table.