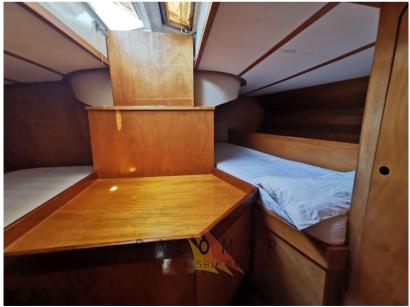

## **Specifications**

| YEAR               | LENGTH              |
|--------------------|---------------------|
| 1985               | 16.00               |
| WIDTH              | DRAFT               |
| 4.05               | 1.70                |
| FUEL TANK CAPACITY | CABINS              |
| 550                | 4                   |
| BATHROOMS          | ENGINE MANUFACTURER |
| 1                  | VM 694H10           |
| ENGINE HOURS       | HORSE POWER         |
| 8000               | 1 X 100 CV          |

### **Building / facilities**

HULL MATERIAL DECK MATERIAL AMOUNT OF CABINS BERTHS

ACCIGIO 4 8

BATHROOM(S)

**Engine room** 

ENGINE NUMBER OF ENGINES HORSE POWER (CV) ENGINE HOURS FUEL

VM 694H10 1 x 100 8000 Diesel