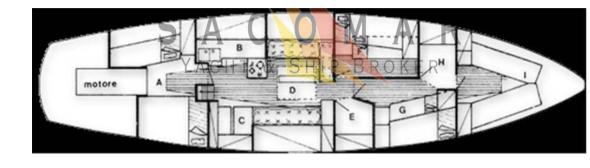

## **Specifications**

| YEAR               | LENGTH              |
|--------------------|---------------------|
| 1985               | 16.00               |
| WIDTH              | DRAFT               |
| 4.05               | 1.70                |
| FUEL TANK CAPACITY | CABINS              |
| 550                | 4                   |
| BATHROOMS          | ENGINE MANUFACTURER |
| 1                  | VM 694H10           |
| ENGINE HOURS       | HORSE POWER         |
| 8000               | 1 X 100 CV          |

### **Building / facilities**

HULL MATERIAL DECK MATERIAL AMOUNT OF CABINS BERTHS

ACCIGIO 4 8

BATHROOM(S)

**Engine room** 

ENGINE NUMBER OF ENGINES HORSE POWER (CV) ENGINE HOURS FUEL

VM 694H10 1 x 100 8000 Diesel