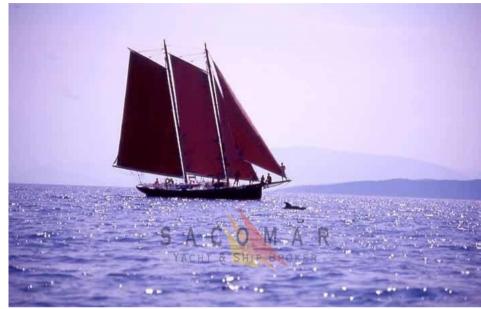

goletta sciarelli Schooner

180 000 € All Tax Included

# Description

Designed in 1982 by CARLO SCIARELLI and launched in 1985, this stunning steel schooner offers a rediscovery of the traditional sailing ship made with the most modern criteria and techniques.

A traditional sailing plan, together with a simple and efficient equipment, also offer the less experienced, the opportunity to experience the charm and emotions of sailing.

Staging and technical:

Water pressure pump, 4 Batteries, Teak Cockpit, cockpit table.