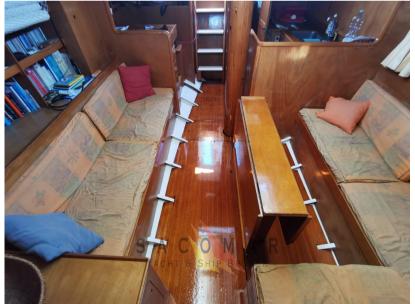

# Description

Designed in 1982 by CARLO SCIARELLI and launched in 1985, this stunning steel schooner offers a rediscovery of the traditional sailing ship made with the most modern criteria and techniques.

A traditional sailing plan, together with a simple and efficient equipment, also offer the less experienced, the opportunity to experience the charm and emotions of sailing.

Staging and technical:

Water pressure pump, 4 Batteries, Teak Cockpit, cockpit table.

## **Specifications**

| YEAR               | LENGTH              |
|--------------------|---------------------|
| 1985               | 16.00               |
| WIDTH              | DRAFT               |
| 4.05               | 1.70                |
| FUEL TANK CAPACITY | CABINS              |
| 550                | 4                   |
| BATHROOMS          | ENGINE MANUFACTURER |
| 1                  | VM 694H10           |
| ENGINE HOURS       | HORSE POWER         |
| 8000               | 1 X 100 CV          |

### **Building / facilities**

HULL MATERIAL DECK MATERIAL AMOUNT OF CABINS BERTHS

ACCIGIO 4 8

BATHROOM(S)

**Engine room** 

ENGINE NUMBER OF ENGINES HORSE POWER (CV) ENGINE HOURS FUEL

VM 694H10 1 x 100 8000 Diesel