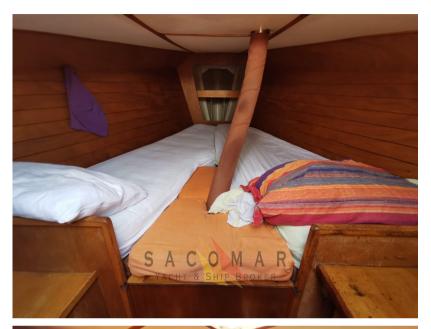

## **Specifications**

| YEAR               | LENGTH              |
|--------------------|---------------------|
| 1985               | 16.00               |
| WIDTH              | DRAFT               |
| 4.05               | 1.70                |
| FUEL TANK CAPACITY | CABINS              |
| 550                | 4                   |
| BATHROOMS          | ENGINE MANUFACTURER |
| 1                  | VM 694H10           |
| ENGINE HOURS       | HORSE POWER         |
| 8000               | 1 X 100 CV          |

### **Building / facilities**

HULL MATERIAL DECK MATERIAL AMOUNT OF CABINS BERTHS

ACCIGIO 4 8

BATHROOM(S)

**Engine room** 

ENGINE NUMBER OF ENGINES HORSE POWER (CV) ENGINE HOURS FUEL

VM 694H10 1 x 100 8000 Diesel