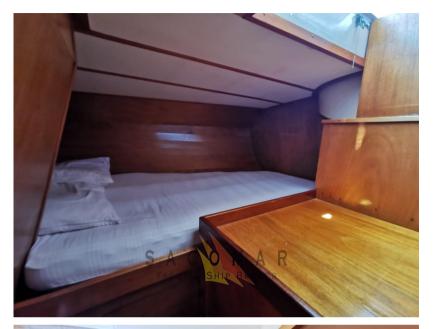

## **Specifications**

| YEAR               | LENGTH              |
|--------------------|---------------------|
| 1985               | 16.00               |
| WIDTH              | DRAFT               |
| 4.05               | 1.70                |
| FUEL TANK CAPACITY | CABINS              |
| 550                | 4                   |
| BATHROOMS          | ENGINE MANUFACTURER |
| 1                  | VM 694H10           |
| ENGINE HOURS       | HORSE POWER         |
| 8000               | 1 X 100 CV          |

### **Building / facilities**

HULL MATERIAL DECK MATERIAL AMOUNT OF CABINS BERTHS

ACCIGIO 4 8

BATHROOM(S)

**Engine room** 

ENGINE NUMBER OF ENGINES HORSE POWER (CV) ENGINE HOURS FUEL

VM 694H10 1 x 100 8000 Diesel