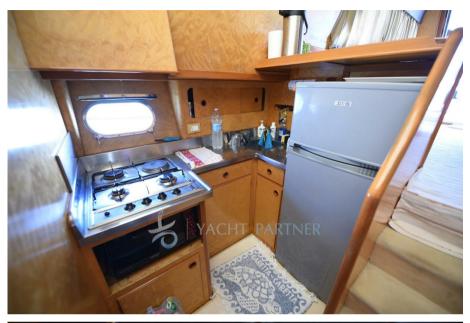

NG
Motorboat Marchi 50 8

CURRENT LOCATION
Puglia

### **Dimensions / Performance**

 WEIGHT (T)
 FUEL CAPACITY (L)
 CRUISING SPEED (ND)
 TOP SPEED (ND)

 16.00
 2000
 22
 25

# **Building / facilities**

HULL MATERIALAMOUNT OF CABINSBERTHSBATHROOM(S)Vetroresina261

### **Engine room**

ENGINE NUMBER OF ENGINES HORSE POWER (CV) ENGINE HOURS FUEL

MAN 2 x 510 1500 Diesel

**BOW THRUSTER** 

# Electricity / air conditioning

ENGINE BATTERY BATTERY GENERATOR CHARGER



| Navigation equipment | nt |
|----------------------|----|
|----------------------|----|

AUTO PILOT NAVIGATION COMPASS SONAR SPEEDOMETER

ANCHOR FLYBRIDGE

# Galley / Laundry / Entertainment

OVEN FREEZER FRIDGE

#### **Deck equipment**

**DECK SHOWER** 

# Safety equipment / miscellaneous

**BILGE PUMP**