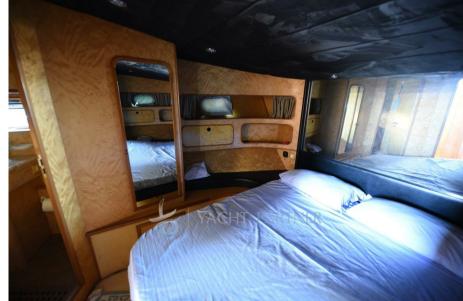

# Description

Magnificent Marchi 50 of 1988, with complete refitting in 2021. Boat for true amateurs of the genre.

#### Refitting:

- complete painting
- teak cockpit and passavanti in solid wood with white escape
- complete electrical system
- on-board instrumentation
- interior upholstery
- engine room
- hull brought to zero
- new navigation electronics and generator

# **Building / facilities**

HULL MATERIALAMOUNT OF CABINSBERTHSBATHROOM(S)Vetroresina261