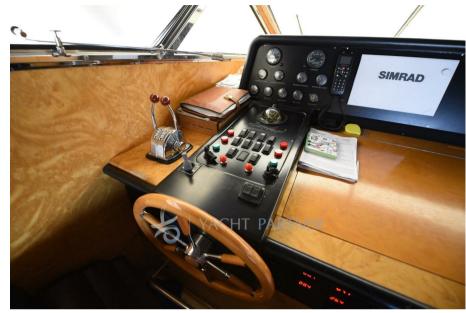

Boat ready to buoy for any test.

Extensive photographic dossier available, on request.

Navigation equipment:

Rudder angle indicator, Radar Antenna (Simrad 4G 2021), Chain counter (Quick 2021), DSC vhf (Simrad 2021), Depth Sounder (Simrad NSSEvo3), Plotter with GPS antenna (Simrad NSSEvo3 2021).

# Electricity / air conditioning

ENGINE BATTERY BATTERY GENERATOR CHARGER

| Navigation equipment | nt |
|----------------------|----|
|----------------------|----|

AUTO PILOT NAVIGATION COMPASS SONAR SPEEDOMETER