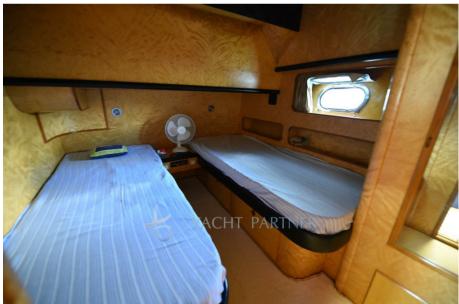

# **Specifications**

YEAR

1988

**WIDTH** 

4.80

**FUEL TANK CAPACITY** 

2000

**CABINS** 

2

**ENGINE MANUFACTURER** 

MAN

**HORSE POWER** 

2 X 510 CV

LENGTH

14.93

DRAFT

# **Building / facilities**

HULL MATERIALAMOUNT OF CABINSBERTHSBATHROOM(S)Vetroresina261