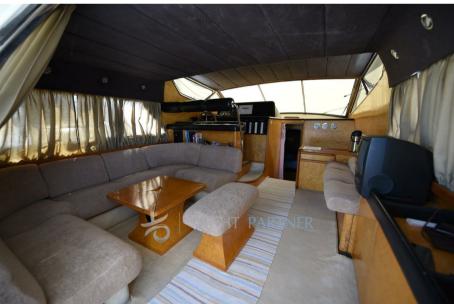

#### Refitting:

- complete painting
- teak cockpit and passavanti in solid wood with white escape
- complete electrical system
- on-board instrumentation
- interior upholstery
- engine room
- hull brought to zero
- new navigation electronics and generator

# Galley / Laundry / Entertainment

OVEN FREEZER FRIDGE