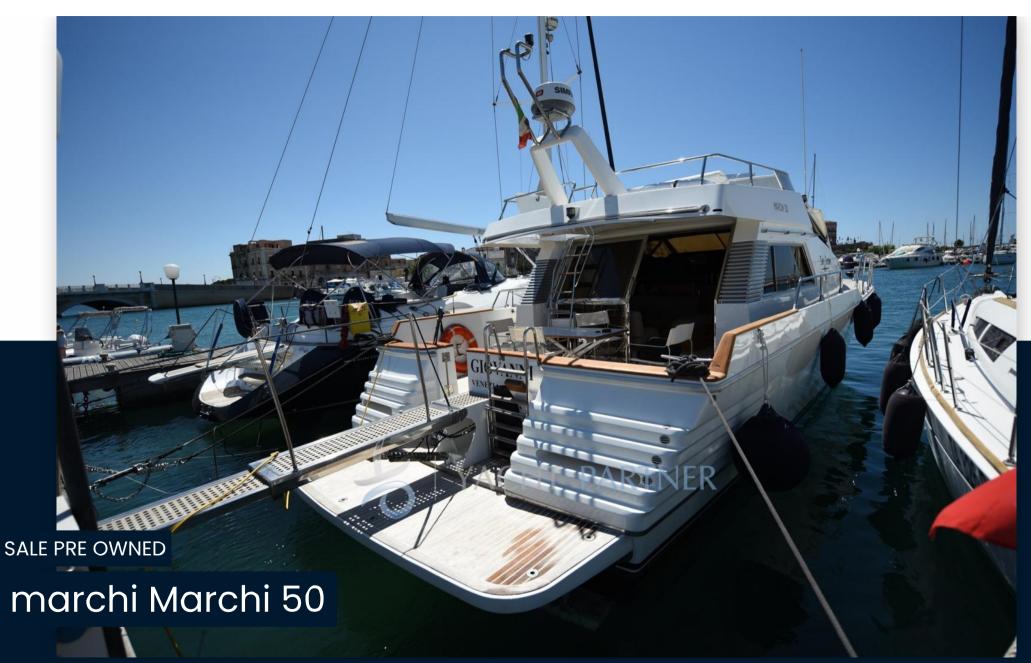

# Description

Magnificent Marchi 50 of 1988, with complete refitting in 2021. Boat for true amateurs of the genre.

#### Refitting:

- complete painting
- teak cockpit and passavanti in solid wood with white escape
- complete electrical system
- on-board instrumentation
- interior upholstery
- engine room
- hull brought to zero
- new navigation electronics and generator

Boat ready to buoy for any test.

Extensive photographic dossier available, on request.

Navigation equipment:

Rudder angle indicator, Radar Antenna (Simrad 4G 2021), Chain counter (Quick 2021), DSC vhf (Simrad 2021), Depth Sounder (Simrad NSSEvo3), Plotter with GPS antenna (Simrad NSSEvo3 2021).