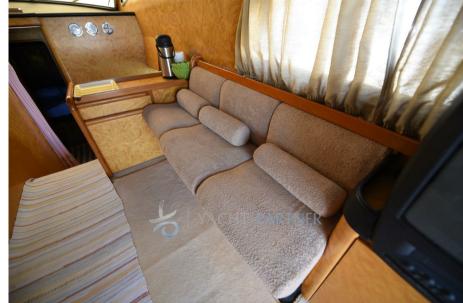

# Description

Magnificent Marchi 50 of 1988, with complete refitting in 2021. Boat for true amateurs of the genre.

#### Refitting:

- complete painting
- teak cockpit and passavanti in solid wood with white escape
- complete electrical system
- on-board instrumentation
- interior upholstery
- engine room
- hull brought to zero
- new navigation electronics and generator