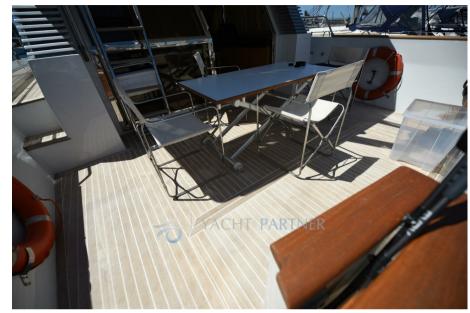

EL GUESTS CRUISING
Motorboat Marchi 50 8

CURRENT LOCATION
Puglia

### **Dimensions / Performance**

 WEIGHT (T)
 FUEL CAPACITY (L)
 CRUISING SPEED (ND)
 TOP SPEED (ND)

 16.00
 2000
 22
 25

# **Building / facilities**

HULL MATERIALAMOUNT OF CABINSBERTHSBATHROOM(S)Vetroresina261

### **Engine room**

ENGINE NUMBER OF ENGINES HORSE POWER (CV) ENGINE HOURS FUEL

MAN 2 x 510 1500 Diesel

**BOW THRUSTER** 

# Electricity / air conditioning

ENGINE BATTERY BATTERY GENERATOR CHARGER



| Navigation equipment | nt |
|----------------------|----|
|----------------------|----|

AUTO PILOT NAVIGATION COMPASS SONAR SPEEDOMETER

ANCHOR FLYBRIDGE

# Galley / Laundry / Entertainment

OVEN FREEZER FRIDGE

#### **Deck equipment**

**DECK SHOWER** 

# Safety equipment / miscellaneous

**BILGE PUMP**