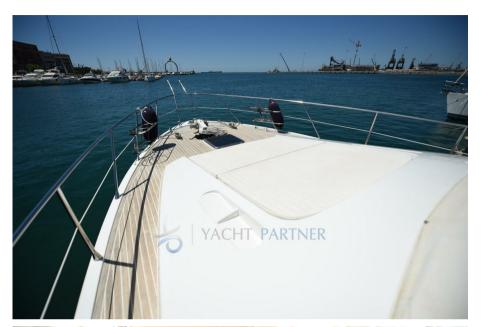

#### Refitting:

- complete painting
- teak cockpit and passavanti in solid wood with white escape
- complete electrical system
- on-board instrumentation
- interior upholstery
- engine room
- hull brought to zero
- new navigation electronics and generator