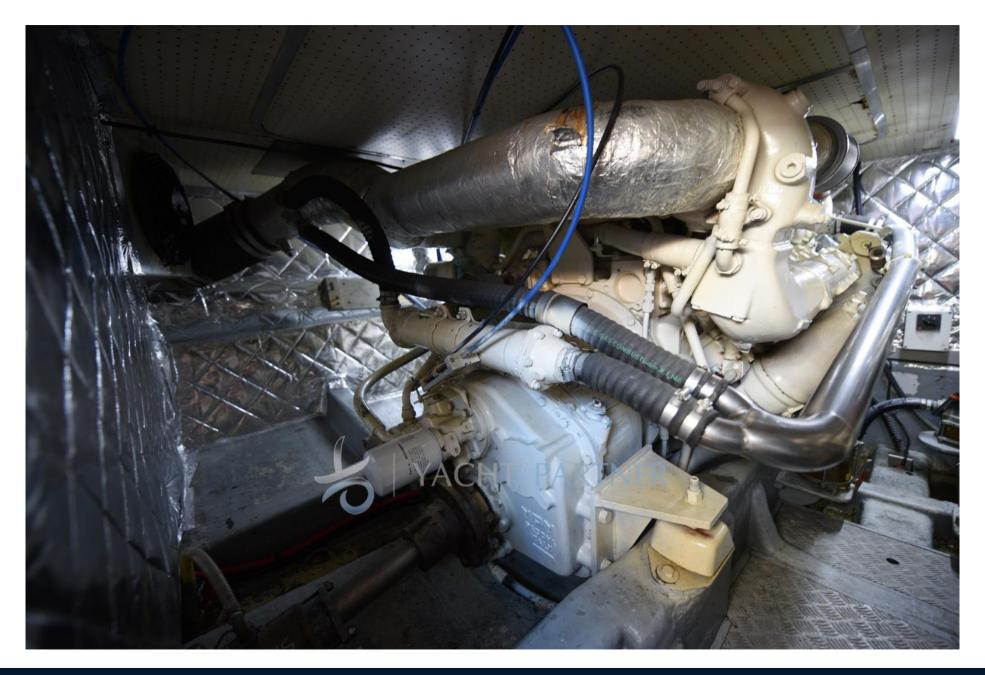

#### Refitting:

- complete painting
- teak cockpit and passavanti in solid wood with white escape
- complete electrical system
- on-board instrumentation
- interior upholstery
- engine room
- hull brought to zero
- new navigation electronics and generator

### **Engine room**

ENGINE NUMBER OF ENGINES HORSE POWER (CV) ENGINE HOURS FUEL

MAN 2 x 510 1500 Diesel

**BOW THRUSTER** 