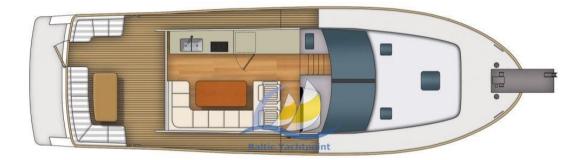

## **Specifications**

| YEAR               | LENGTH              |  |  |
|--------------------|---------------------|--|--|
| 2023               | 16.00               |  |  |
| WIDTH              | DRAFT               |  |  |
| 4.60               | 1.40                |  |  |
| FUEL TANK CAPACITY | CABINS              |  |  |
| 2000               | 2                   |  |  |
| BATHROOMS          | ENGINE MANUFACTURER |  |  |
| 1                  | Volvo Penta D6      |  |  |
| ENGINE HOURS       | HORSE POWER         |  |  |
| 5                  | 1 X 480 CV          |  |  |

### **Building / facilities**

HULL MATERIAL HULL COLOR AMOUNT OF CABINS BERTHS

GFK white 2 4

BATHROOM(S)

**Engine room** 

ENGINE NUMBER OF ENGINES HORSE POWER (CV) ENGINE HOURS FUEL

Volvo Penta D6 1 x 480 5 Diesel