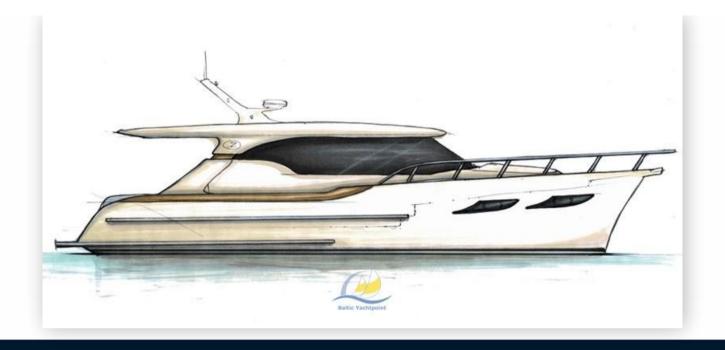

**SALE NEW** 

integrity motor yachts Integrity 510 sx

699 000 € All Tax Included

# Description

The Integrity 510 SX is the locking point of the SX Line, the comfort and luxury ship in the trawler handle with classic line and variable, self-designed interior/design enables long and reliable journeys.

## **Specifications**

| YEAR               | LENGTH              |  |  |
|--------------------|---------------------|--|--|
| 2023               | 16.00               |  |  |
| WIDTH              | DRAFT               |  |  |
| 4.60               | 1.40                |  |  |
| FUEL TANK CAPACITY | CABINS              |  |  |
| 2000               | 2                   |  |  |
| BATHROOMS          | ENGINE MANUFACTURER |  |  |
| 1                  | Volvo Penta D6      |  |  |
| ENGINE HOURS       | HORSE POWER         |  |  |
| 5                  | 1 X 480 CV          |  |  |

| Genera | enera |
|--------|-------|
|--------|-------|

TYPE BRAND MODEL CURRENT LOCATION

Motorboat integrity motor yachts Integrity 510 sx Rostock