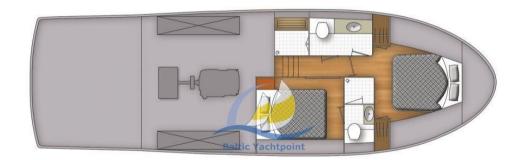

## **Specifications**

| YEAR               | LENGTH              |  |  |
|--------------------|---------------------|--|--|
| 2023               | 16.00               |  |  |
| WIDTH              | DRAFT               |  |  |
| 4.60               | 1.40                |  |  |
| FUEL TANK CAPACITY | CABINS              |  |  |
| 2000               | 2                   |  |  |
| BATHROOMS          | ENGINE MANUFACTURER |  |  |
| 1                  | Volvo Penta D6      |  |  |
| ENGINE HOURS       | HORSE POWER         |  |  |
| 5                  | 1 X 480 CV          |  |  |

### **Building / facilities**

HULL MATERIAL HULL COLOR AMOUNT OF CABINS BERTHS

GFK white 2 4

BATHROOM(S)

**Engine room** 

ENGINE NUMBER OF ENGINES HORSE POWER (CV) ENGINE HOURS FUEL

Volvo Penta D6 1 x 480 5 Diesel