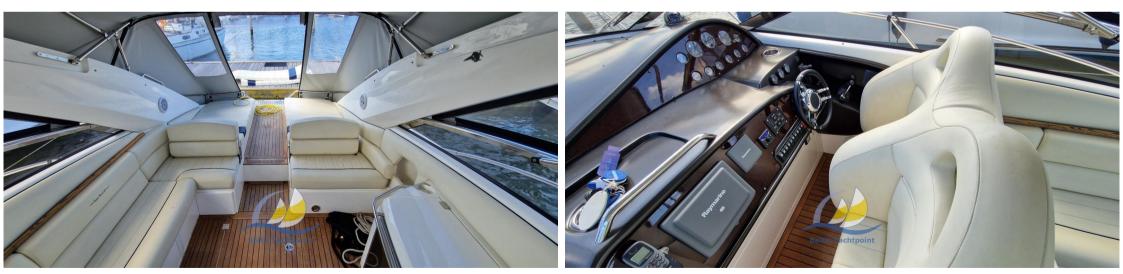

4. \*\*Comfort and Luxury:\*\* Although the Superhawk 43 is a pleasure boat, it still offers a certain level of comfort and luxury. Depending on the equipment, she has a small cabin with sleeping accommodations, a kitchenette and a bathroom to meet the needs of passengers.

1. \*\*Design and style:\*\* The Sunseeker Superhawk 43 impresses with its sleek and sporty design. With elegant lines and a striking profile, it is a real eye-catcher on the water.

2. \*\*Size and Layout:\*\* The Superhawk 43 is about 13.1 meters long and offers plenty of space. The layout includes a spacious open cockpit area with comfortable seating and sun loungers, ideal for relaxing and sunbathing.