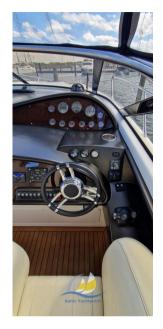

#### **Engine room**

| ENGINE               | NUMBER OF ENGINES HORSE POWER (CV) | ENGINE HOURS | FUEL   |
|----------------------|------------------------------------|--------------|--------|
| Volvo Penta D6 - 370 | 2 x 370                            | 400          | Diesel |

### Electricity / air conditioning

| ENGINE BATTERY                   | BATTERY<br>CHARGER | HEATING SYSTEM |  |  |  |  |
|----------------------------------|--------------------|----------------|--|--|--|--|
| Navigation equipment             |                    |                |  |  |  |  |
| SONAR                            | SPEEDOMETER        | ANCHOR         |  |  |  |  |
| Galley / Laundry / Entertainment |                    |                |  |  |  |  |
| FRIDGE                           |                    |                |  |  |  |  |
| Safety equipment / miscellaneous |                    |                |  |  |  |  |