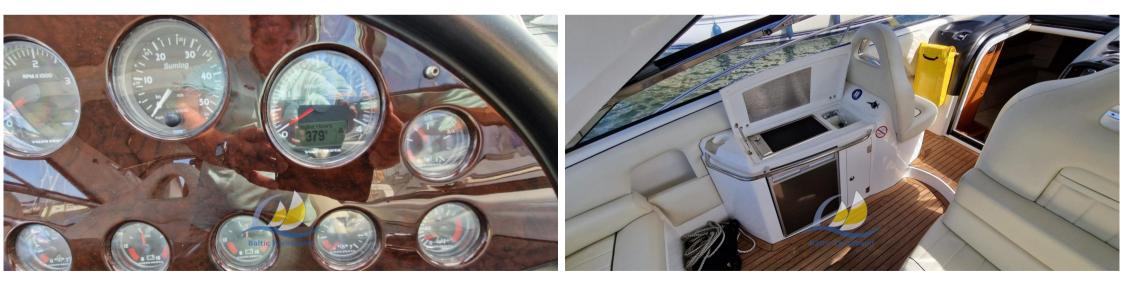

### Specifications

| length<br>13.49 |
|-----------------|
| 13.49           |
|                 |
| DRAFT           |
| 0.72            |
| GUESTS CRUISING |
| 8               |
| BATHROOMS       |
| 1               |
| ENGINE HOURS    |
| 400             |
|                 |

HORSE POWER

2 X 370 CV

| TYPE                  | BRAND             | MODEL                        | GUESTS CRUISING  |  |
|-----------------------|-------------------|------------------------------|------------------|--|
| Motorboat             | sunseeker         | Superhawk 43                 | 8                |  |
| CURRENT LOCATION      |                   |                              |                  |  |
| Wismar, ostsee        |                   |                              |                  |  |
| Dimensions / Performe | ince              |                              |                  |  |
| WEIGHT (T)            | FUEL CAPACITY (L) | CRUISING SPEED (ND)          | TOP SPEED (ND)   |  |
| 8515.00               | 1000              | 38                           | 42               |  |
| Building / facilities |                   |                              |                  |  |
| HULL MATERIAL         | HULL COLOR        | DECK MATERIAL                | AMOUNT OF CABINS |  |
| GFK                   | -                 | GFK with anti-rust structure | 1                |  |
| BERTHS                | BATHROOM(S)       |                              |                  |  |
| 2                     | 1                 |                              |                  |  |

#### **Engine room**

| ENGINE               | NUMBER OF ENGINES HORSE POWER (CV) | ENGINE HOURS | FUEL   |
|----------------------|------------------------------------|--------------|--------|
| Volvo Penta D6 - 370 | 2 x 370                            | 400          | Diesel |