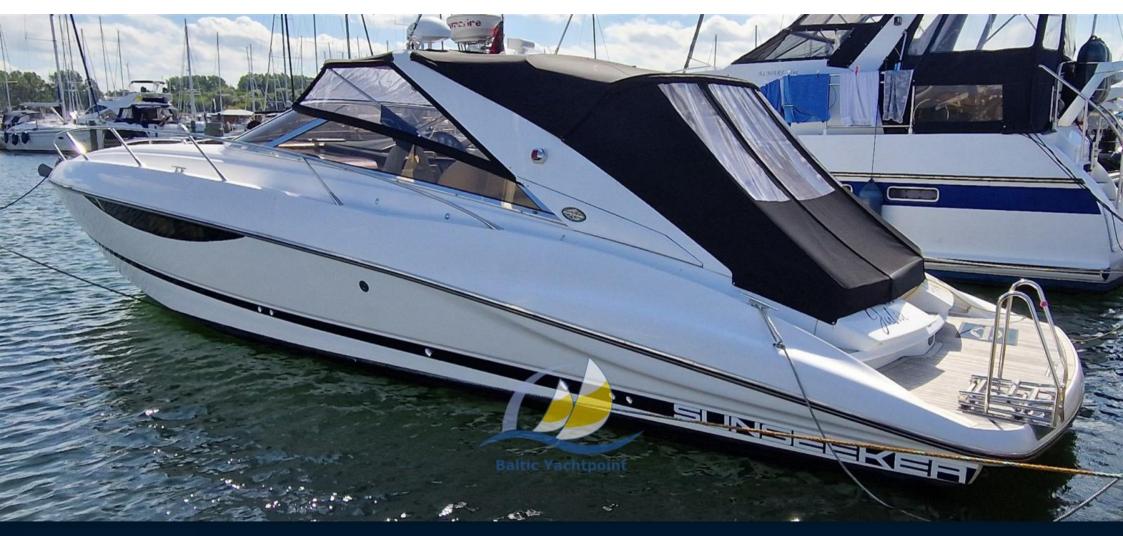

# sunseeker Superhawk 43

199 500 € All Tax Included

Langenort 1b 18147 Rostock

### Description

The Sunseeker Superhawk 43 is a stunning pleasure boat manufactured by the renowned British shipyard Sunseeker International. Here are some typical features and descriptions of this type of boat:

1. \*\*Design and style:\*\* The Sunseeker Superhawk 43 impresses with its sleek and sporty design. With elegant lines and a striking profile, it is a real eye-catcher on the water.

2. \*\*Size and Layout:\*\* The Superhawk 43 is about 13.1 meters long and offers plenty of space. The layout includes a spacious open cockpit area with comfortable seating and sun loungers, ideal for relaxing and sunbathing.