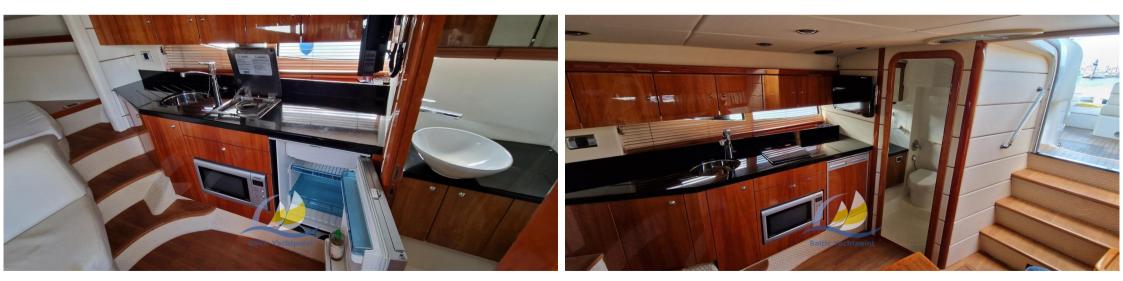

4. \*\*Comfort and Luxury:\*\* Although the Superhawk 43 is a pleasure boat, it still offers a certain level of comfort and luxury. Depending on the equipment, she has a small cabin with sleeping accommodations, a kitchenette and a bathroom to meet the needs of passengers.

### Electricity / air conditioning

| ENGINE BATTERY                   | BATTERY<br>CHARGER | HEATING SYSTEM |  |  |  |  |
|----------------------------------|--------------------|----------------|--|--|--|--|
| Navigation equipment             |                    |                |  |  |  |  |
| SONAR                            | SPEEDOMETER        | ANCHOR         |  |  |  |  |
| Galley / Laundry / Entertainment |                    |                |  |  |  |  |
| FRIDGE                           |                    |                |  |  |  |  |
| Safety equipment / miscellaneous |                    |                |  |  |  |  |