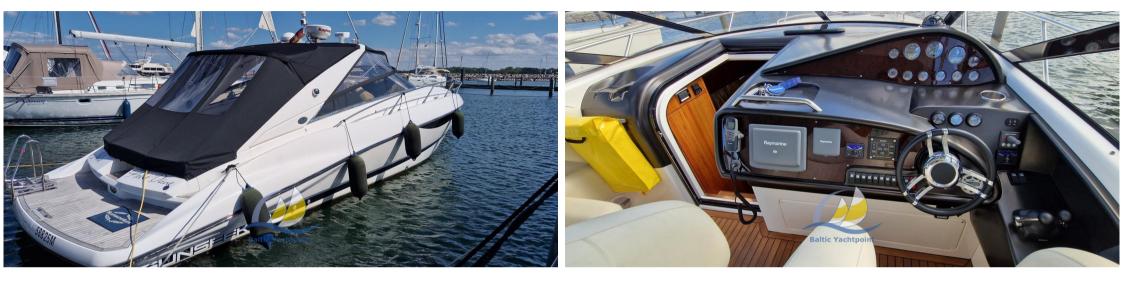

4. \*\*Comfort and Luxury:\*\* Although the Superhawk 43 is a pleasure boat, it still offers a certain level of comfort and luxury. Depending on the equipment, she has a small cabin with sleeping accommodations, a kitchenette and a bathroom to meet the needs of passengers.

#### **Engine room**

| ENGINE               | NUMBER OF ENGINES HORSE POWER (CV) | ENGINE HOURS | FUEL   |
|----------------------|------------------------------------|--------------|--------|
| Volvo Penta D6 - 370 | 2 x 370                            | 400          | Diesel |

### Electricity / air conditioning

| ENGINE BATTERY                   | BATTERY<br>CHARGER | HEATING SYSTEM |  |  |  |  |
|----------------------------------|--------------------|----------------|--|--|--|--|
| Navigation equipment             |                    |                |  |  |  |  |
| SONAR                            | SPEEDOMETER        | ANCHOR         |  |  |  |  |
| Galley / Laundry / Entertainment |                    |                |  |  |  |  |
| FRIDGE                           |                    |                |  |  |  |  |
| Safety equipment / miscellaneous |                    |                |  |  |  |  |