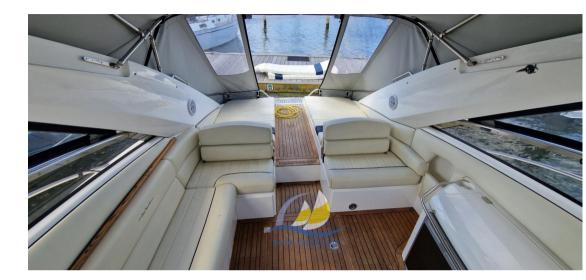

1. \*\*Design and style:\*\* The Sunseeker Superhawk 43 impresses with its sleek and sporty design. With elegant lines and a striking profile, it is a real eye-catcher on the water.

2. \*\*Size and Layout:\*\* The Superhawk 43 is about 13.1 meters long and offers plenty of space. The layout includes a spacious open cockpit area with comfortable seating and sun loungers, ideal for relaxing and sunbathing.

4. \*\*Comfort and Luxury:\*\* Although the Superhawk 43 is a pleasure boat, it still offers a certain level of comfort and luxury. Depending on the equipment, she has a small cabin with sleeping accommodations, a kitchenette and a bathroom to meet the needs of passengers.