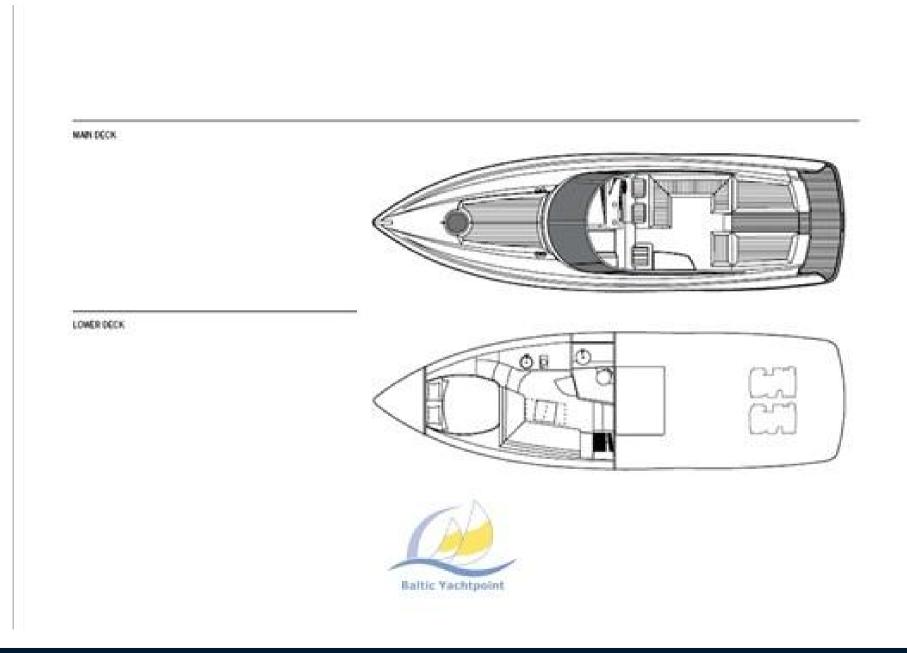

1. \*\*Design and style:\*\* The Sunseeker Superhawk 43 impresses with its sleek and sporty design. With elegant lines and a striking profile, it is a real eye-catcher on the water.

2. \*\*Size and Layout:\*\* The Superhawk 43 is about 13.1 meters long and offers plenty of space. The layout includes a spacious open cockpit area with comfortable seating and sun loungers, ideal for relaxing and sunbathing.

4. \*\*Comfort and Luxury:\*\* Although the Superhawk 43 is a pleasure boat, it still offers a certain level of comfort and luxury. Depending on the equipment, she has a small cabin with sleeping accommodations, a kitchenette and a bathroom to meet the needs of passengers.

6. \*\*Versatility:\*\* Although the Superhawk 43 is primarily designed for day trips and sporting activities, it can also be used for short overnight trips or weekend