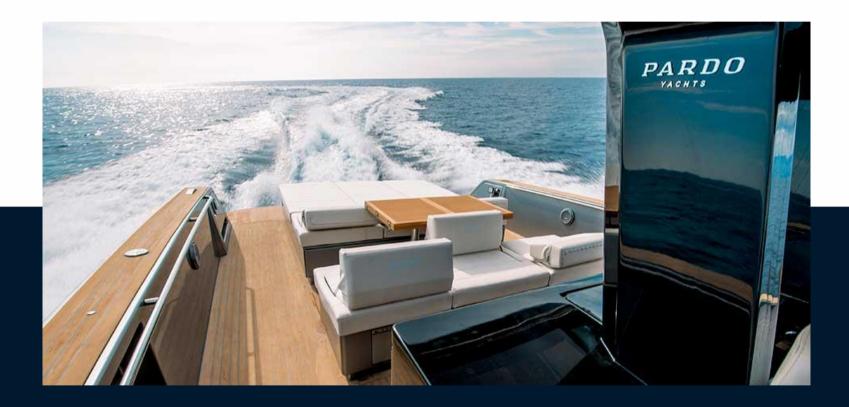

WITH ITS BLACK CARBON FIBER T-TOP, ITS INVERTED BOW, THE PARDO 43 DOES NOT GO UNNOTICED ON THE BEACHES OF SAINT-TROPEZ, AS OF ITS RELEASE IN 2018 IT BECOMES A TRUE STAR AND ICON OF ITALIAN FASHION.

ITS 2 LARGE SUNBATHERS CALL TO RELAXATION FOR 12 PASSENGERS, ITS LARGE RETRACTABLE TABLE CAN COMFORTABLY ACCOMMODATE 8 GUESTS FOR LUNCH, ITS WALKAROUND ALLOWS TRAFFIC IN COMPLETE QUIETNESS, SPECIALLY DESIGNED FOR THE SAFETY OF CHILDREN.