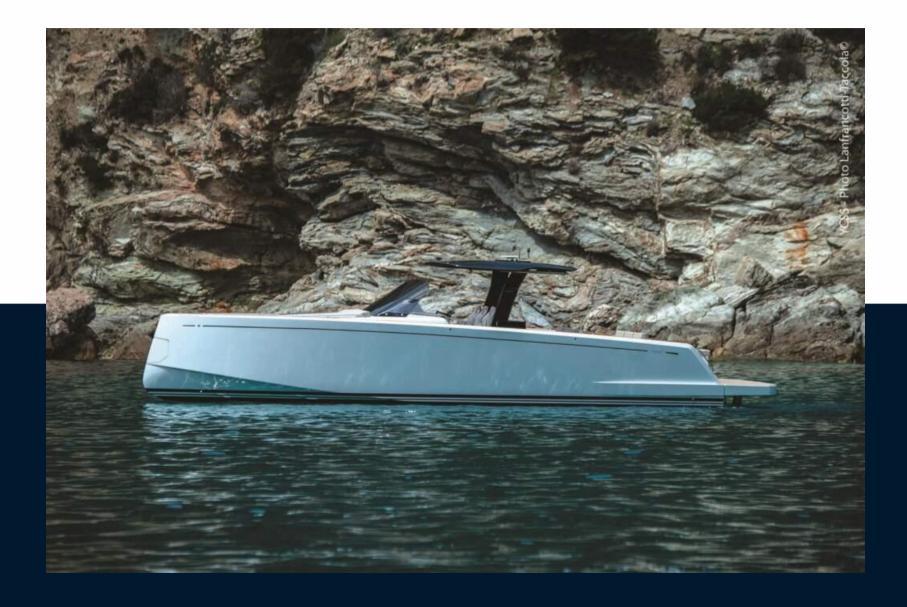

## Description

THE PARDO YACHTS 43 IS THE IDEAL BOAT FOR SAILING IN SAINT-TROPEZ

THE PARDO 43, FLAGSHIP OF YACHT BUILDER CANTIERE DEL PARDO WAS DESIGNED IN COLLABORATION WITH THE RENOWNED ITALIAN DESIGN OFFICE ZUCHERRI YACHT DESIGN.

THE PARDO YACHTS 43, DUE TO ITS REFINED DESIGN AND ITS UNMATCHED PERFORMANCE, HAS BEEN AN INSOLATING SUCCESS IN THE WORLD OF YACHTING AMONG BOATERS AND MORE PARTICULARLY ON THE WALKAROUND SEGMENT. IT IS THE BEST-SELLER AMONG A WIDE RANGE OF PARDO YACHT MOTORBOATS FROM THE ITALIAN SHIPYARD.

WITH ITS BLACK CARBON FIBER T-TOP, ITS INVERTED BOW, THE PARDO 43 DOES NOT GO UNNOTICED ON THE BEACHES OF SAINT-TROPEZ, AS OF ITS RELEASE IN 2018 IT BECOMES A TRUE STAR AND ICON OF ITALIAN FASHION.

ITS 2 LARGE SUNBATHERS CALL TO RELAXATION FOR 12 PASSENGERS, ITS LARGE RETRACTABLE TABLE CAN COMFORTABLY ACCOMMODATE 8 GUESTS FOR LUNCH, ITS WALKAROUND ALLOWS TRAFFIC IN COMPLETE QUIETNESS, SPECIALLY DESIGNED FOR THE SAFETY OF CHILDREN.