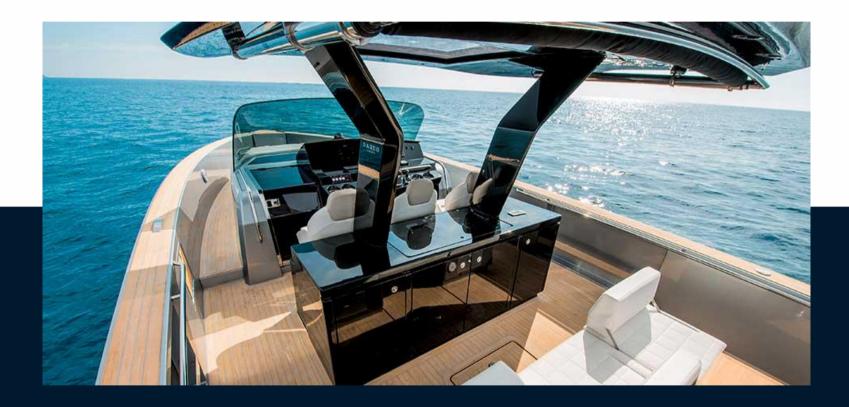

WITH ITS BLACK CARBON FIBER T-TOP, ITS INVERTED BOW, THE PARDO 43 DOES NOT GO UNNOTICED ON THE BEACHES OF SAINT-TROPEZ, AS OF ITS RELEASE IN 2018 IT BECOMES A TRUE STAR AND ICON OF ITALIAN FASHION.

ITS 2 LARGE SUNBATHERS CALL TO RELAXATION FOR 12 PASSENGERS, ITS LARGE RETRACTABLE TABLE CAN COMFORTABLY ACCOMMODATE 8 GUESTS FOR LUNCH, ITS WALKAROUND ALLOWS TRAFFIC IN COMPLETE QUIETNESS, SPECIALLY DESIGNED FOR THE SAFETY OF CHILDREN.