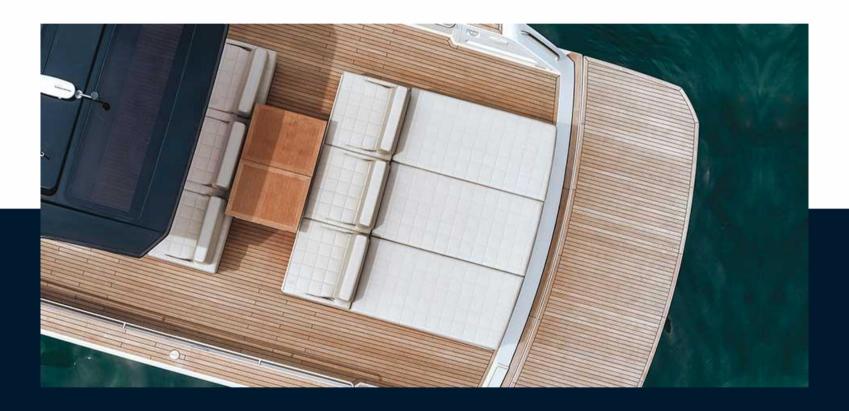

WITH ITS BLACK CARBON FIBER T-TOP, ITS INVERTED BOW, THE PARDO 43 DOES NOT GO UNNOTICED ON THE BEACHES OF SAINT-TROPEZ, AS OF ITS RELEASE IN 2018 IT BECOMES A TRUE STAR AND ICON OF ITALIAN FASHION.

ITS 2 LARGE SUNBATHERS CALL TO RELAXATION FOR 12 PASSENGERS, ITS LARGE RETRACTABLE TABLE CAN COMFORTABLY ACCOMMODATE 8 GUESTS FOR LUNCH, ITS WALKAROUND ALLOWS TRAFFIC IN COMPLETE QUIETNESS, SPECIALLY DESIGNED FOR THE SAFETY OF CHILDREN.