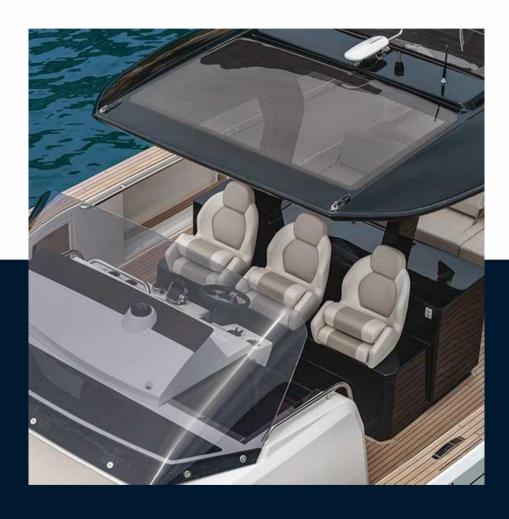

WITH ITS BLACK CARBON FIBER T-TOP, ITS INVERTED BOW, THE PARDO 43 DOES NOT GO UNNOTICED ON THE BEACHES OF SAINT-TROPEZ, AS OF ITS RELEASE IN 2018 IT BECOMES A TRUE STAR AND ICON OF ITALIAN FASHION.

ITS 2 LARGE SUNBATHERS CALL TO RELAXATION FOR 12 PASSENGERS, ITS LARGE RETRACTABLE TABLE CAN COMFORTABLY ACCOMMODATE 8 GUESTS FOR LUNCH, ITS WALKAROUND ALLOWS TRAFFIC IN COMPLETE QUIETNESS, SPECIALLY DESIGNED FOR THE SAFETY OF CHILDREN.