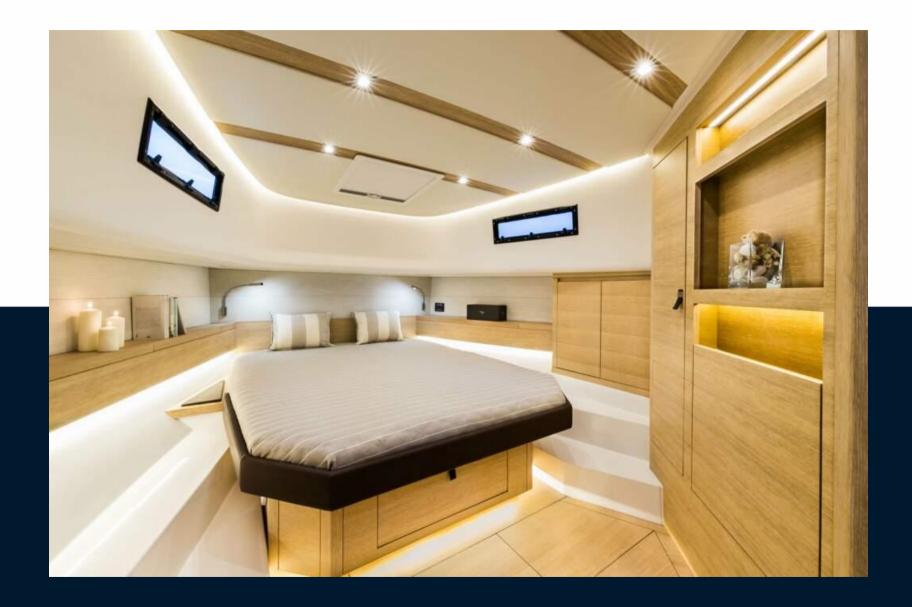

LENGTH

13.45

DRAFT

1.10

**CABINS** 

2

**ENGINE MANUFACTURER** 

Volvo Penta IPS D6

**Building / facilities** 

AMOUNT OF CABINS BERTHS BATHROOM(S)

2 4

**Engine room** 

ENGINE NUMBER OF ENGINES HORSE POWER (CV) PROPULSION

Volvo Penta IPS D6 2 x 0 IPS