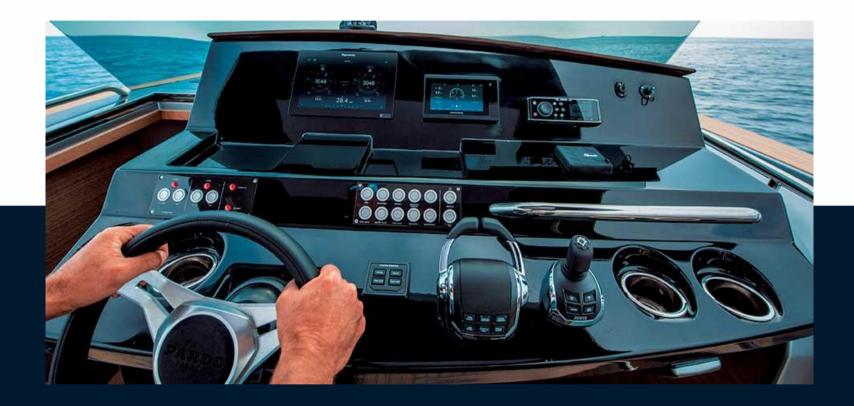

S CALL TO RELAXATION FOR 12 PASSENGERS, ITS LARGE RETRACTABLE TABLE CAN COMFORTABLY ACCOMMODATE 8 GUESTS FOR LUNCH, ITS WALKAROUND ALLOWS TRAFFIC IN COMPLETE QUIETNESS, SPECIALLY DESIGNED FOR THE SAFETY OF CHILDREN.

## **Specifications**

YEAR 2024

**WIDTH** 

4.20

**GUESTS CRUISING** 

12

**BATHROOMS** 

1

LENGTH

13.45

DRAFT

1.10

**CABINS** 

2

**ENGINE MANUFACTURER** 

Volvo Penta IPS D6



| G | en | er | a |
|---|----|----|---|
|   |    |    |   |

TYPE BRAND MODEL GUESTS CRUISING

open pardo yachts 43 12

**Dimensions / Performance** 

WEIGHT (T) CRUISING SPEED (ND) TOP SPEED (ND)

900.00 35 40

**Building / facilities** 

AMOUNT OF CABINS BERTHS BATHROOM(S)

2 4

**Engine room** 

ENGINE NUMBER OF ENGINES HORSE POWER (CV) PROPULSION

Volvo Penta IPS D6 2 x 0 IPS