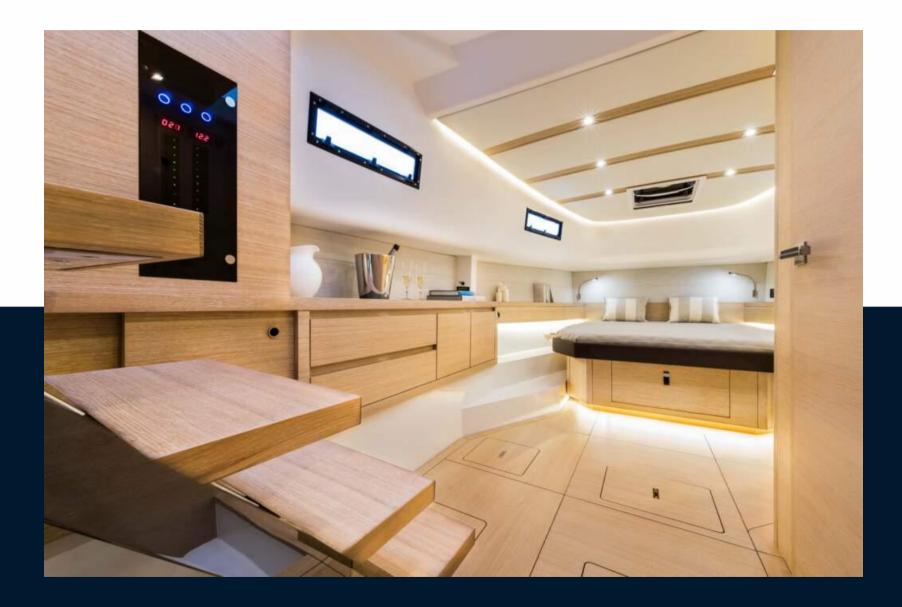

LENGTH

13.45

DRAFT

1.10

**CABINS** 

2

**ENGINE MANUFACTURER** 

Volvo Penta IPS D6

**Building / facilities** 

AMOUNT OF CABINS BERTHS BATHROOM(S)

2 4

**Engine room** 

ENGINE NUMBER OF ENGINES HORSE POWER (CV) PROPULSION

Volvo Penta IPS D6 2 x 0 IPS