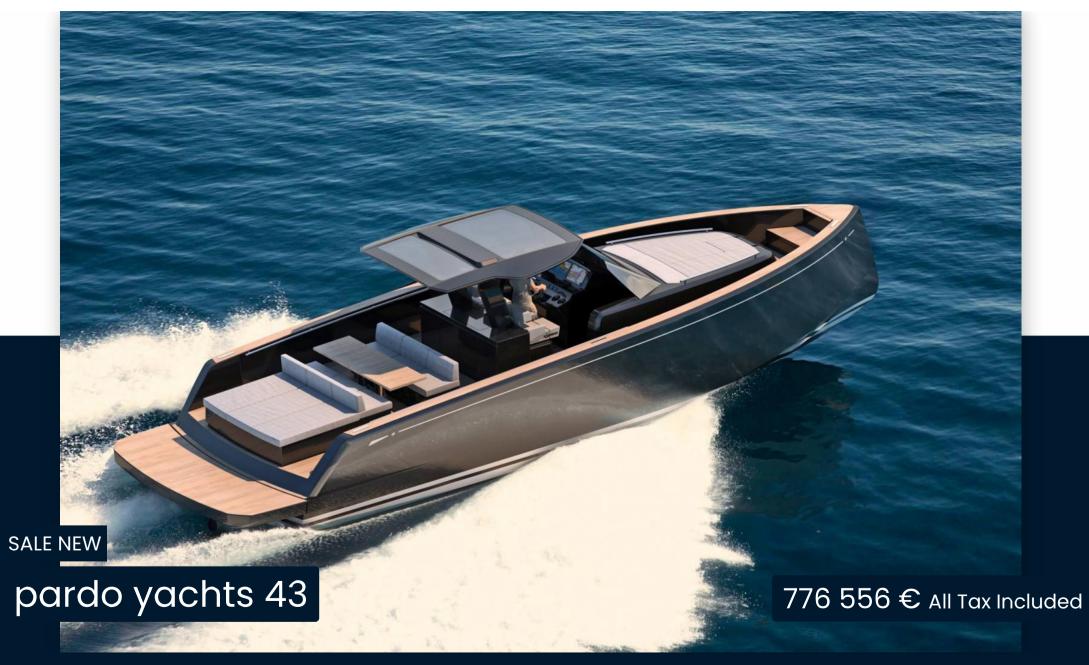

## Description

THE PARDO YACHTS 43 IS THE IDEAL BOAT FOR SAILING IN SAINT-TROPEZ

THE PARDO 43, FLAGSHIP OF YACHT BUILDER CANTIERE DEL PARDO WAS DESIGNED IN COLLABORATION WITH THE RENOWNED ITALIAN DESIGN OFFICE ZUCHERRI YACHT DESIGN.

THE PARDO YACHTS 43, DUE TO ITS REFINED DESIGN AND ITS UNMATCHED PERFORMANCE, HAS BEEN AN INSOLATING SUCCESS IN THE WORLD OF YACHTING AMONG BOATERS AND MORE PARTICULARLY ON THE WALKAROUND SEGMENT. IT IS THE BEST-SELLER AMONG A WIDE RANGE OF PARDO YACHT MOTORBOATS FROM THE ITALIAN SHIPYARD.

WITH ITS BLACK CARBON FIBER T-TOP, ITS INVERTED BOW, THE PARDO 43 DOES NOT GO UNNOTICED ON THE BEACHES OF SAINT-TROPEZ, AS OF ITS RELEASE IN 2018 IT BECOMES A TRUE STAR AND ICON OF ITALIAN FASHION.

ITS 2 LARGE SUNBATHERS CALL TO RELAXATION FOR 12 PASSENGERS, ITS LARGE RETRACTABLE TABLE CAN COMFORTABLY ACCOMMODATE 8 GUESTS FOR LUNCH, ITS WALKAROUND ALLOWS TRAFFIC IN COMPLETE QUIETNESS, SPECIALLY DESIGNED FOR THE SAFETY OF CHILDREN.