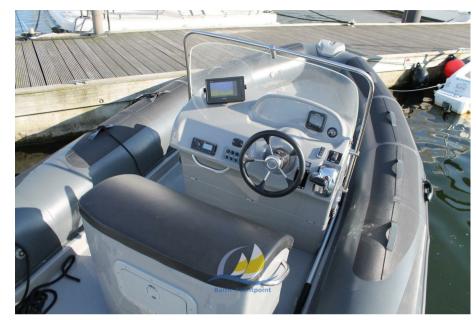

#### Vesta V-650

The Adventure Vesta V-650 is characterized by high speed, excellent stability and excellent manoeuvrability. The strength of the fiberglass hulls combined with the safety of the inflatable hoses make this boat the perfect choice for cruises, water skiing, fishing, diving or whatever you want. Due to its versatility, the Vesta is a fantastic family day boat.