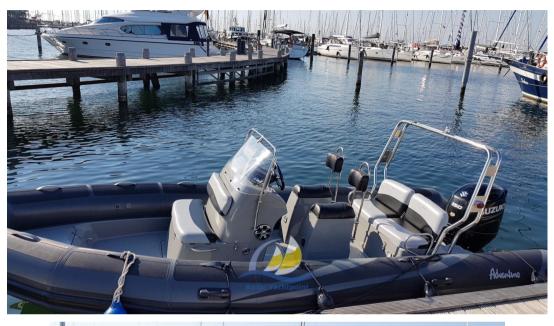

#### Vesta V-650

The Adventure Vesta V-650 is characterized by high speed, excellent stability and excellent manoeuvrability. The strength of the fiberglass hulls combined with the safety of the inflatable hoses make this boat the perfect choice for cruises, water skiing, fishing, diving or whatever you want. Due to its versatility, the Vesta is a fantastic family day boat.