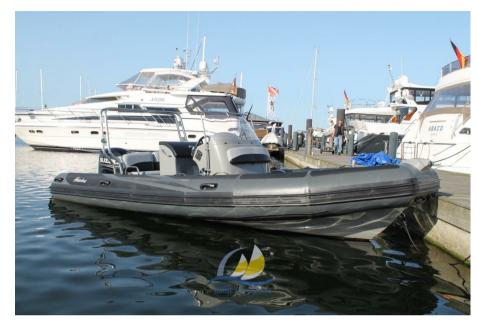

#### Vesta V-650

The Adventure Vesta V-650 is characterized by high speed, excellent stability and excellent manoeuvrability. The strength of the fiberglass hulls combined with the safety of the inflatable hoses make this boat the perfect choice for cruises, water skiing, fishing, diving or whatever you want. Due to its versatility, the Vesta is a fantastic family day boat.