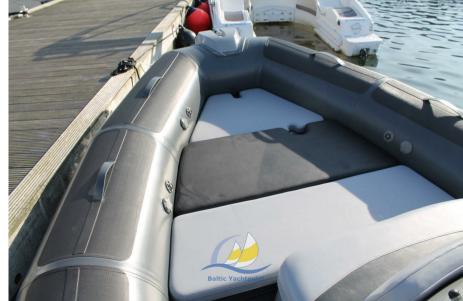

#### Vesta V-650

The Adventure Vesta V-650 is characterized by high speed, excellent stability and excellent manoeuvrability. The strength of the fiberglass hulls combined with the safety of the inflatable hoses make this boat the perfect choice for cruises, water skiing, fishing, diving or whatever you want. Due to its versatility, the Vesta is a fantastic family day boat.

Technical Information V-650:

Total length (cm) 648

Total width (cm) 225

Diameter of hoses, (cm) 55

Quantity of airtight chambers (pcs.) 5

Capacity: Max,, (Kg) 1800

Number of passengers: Max., (Pers.) 12

Engine power: Max. (hp) 150