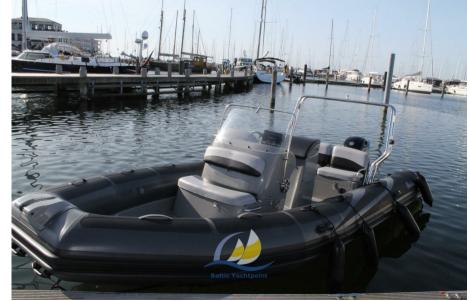

#### Vesta V-650

The Adventure Vesta V-650 is characterized by high speed, excellent stability and excellent manoeuvrability. The strength of the fiberglass hulls combined with the safety of the inflatable hoses make this boat the perfect choice for cruises, water skiing, fishing, diving or whatever you want. Due to its versatility, the Vesta is a fantastic family day boat.

Technical Information V-650:

Total length (cm) 648

Total width (cm) 225

Diameter of hoses, (cm) 55

Quantity of airtight chambers (pcs.) 5

Capacity: Max,, (Kg) 1800

Number of passengers: Max., (Pers.) 12

Engine power: Max. (hp) 150

Engine Weight: Max, (Kg) 150

Mirror height, (cm) 51

Weight of packaged boat, (kilograms) 420

Dimensions of the pack, (cm) 600 x 200 x 90