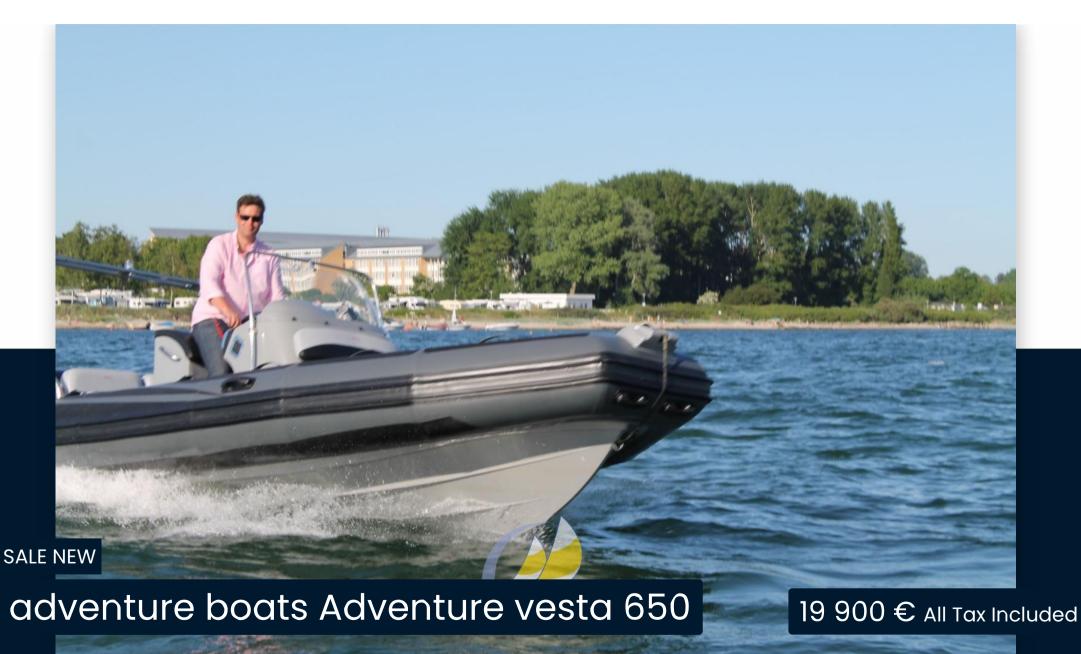

#### Vesta V-650

The Adventure Vesta V-650 is characterized by high speed, excellent stability and excellent manoeuvrability. The strength of the fiberglass hulls combined with the safety of the inflatable hoses make this boat the perfect choice for cruises, water skiing, fishing, diving or whatever you want. Due to its versatility, the Vesta is a fantastic family day boat.

Technical Information V-650:

Total length (cm) 648

Total width (cm) 225

Diameter of hoses, (cm) 55

Quantity of airtight chambers (pcs.) 5

Capacity: Max,, (Kg) 1800

Number of passengers: Max., (Pers.) 12

Engine power: Max. (hp) 150

0.30

**GUESTS CRUISING** 

General

TYPE BRAND MODEL

RIB adventure boats Adventure vesta 650 11

**CURRENT LOCATION** 

Rostock