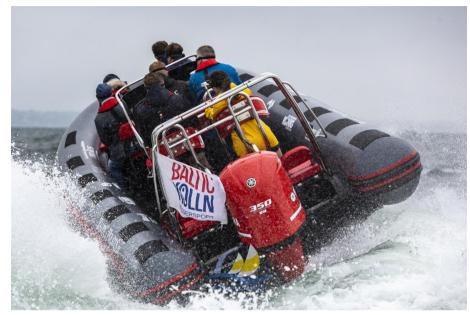

## Description

The Capelli Tempest 750 X-TREM is a powerful, lightweight and stylishly designed inflatable boat (RIB) with a number of features that make it an ideal boat for coastal and leisure boating. The deep V-hull and the inverted edges ensure excellent stability and handling even in rough seas. It is powered by a 350 hp outboard engine. The boat consists of a fiberglass hull and Hypalon hoses that provide excellent durability and shock resistance. The boat is also equipped with two large storage compartments, and comfortable standing seats. The Capelli Tempest 750 is a great choice for those looking for a sporty boat with plenty of space for family and friends.

The 750 X-TREM Rib has a new leather interior and various renovations since 2015 and the following years, as well as regular inspection of the machine.

Other equipment: VHF radio, chartplotter, GPS, position lights, compass, anchor, tarpaulins for all seats and helm station, first aid kit, tools for small repairs.