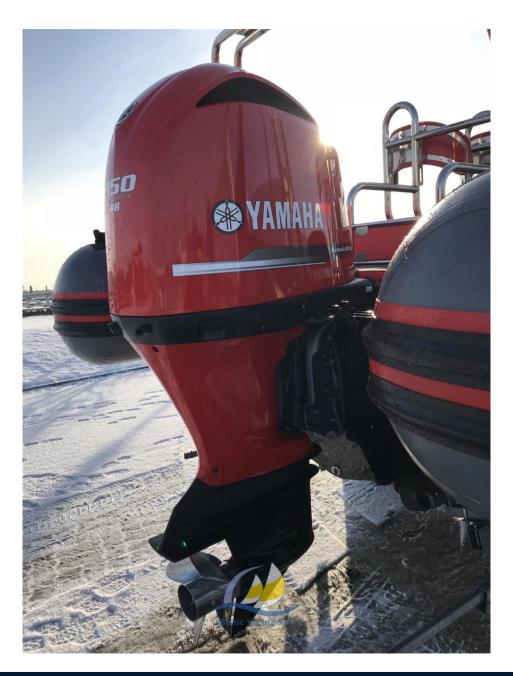

1 X 350 CV

LENGTH

7.65

FUEL TANK CAPACITY

300

**ENGINE MANUFACTURER** 

Yamaha F350

General

HULL MATERIAL DECK MATERIAL

GFK Double Bowl GFK with anti-rust structure

**Engine room** 

ENGINE NUMBER OF ENGINES HORSE POWER (CV)

Yamaha F350 1 x 350

Electricity / air conditioning

**ENGINE BATTERY** 