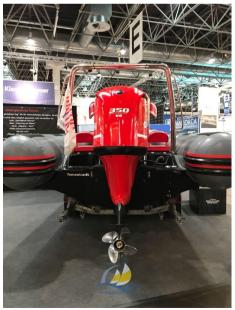

## Description

The Capelli Tempest 750 X-TREM is a powerful, lightweight and stylishly designed inflatable boat (RIB) with a number of features that make it an ideal boat for coastal and leisure boating. The deep V-hull and the inverted edges ensure excellent stability and handling even in rough seas. It is powered by a 350 hp outboard engine. The boat consists of a fiberglass hull and Hypalon hoses that provide excellent durability and shock resistance. The boat is also equipped with two large storage compartments, and comfortable standing seats. The Capelli Tempest 750 is a great choice for those looking for a sporty boat with plenty of space for family and friends.

## Specifications

YEAR

2015

**WIDTH** 

2.98

**GUESTS CRUISING** 

20

**HORSE POWER** 

1 X 350 CV

LENGTH

7.65

FUEL TANK CAPACITY

300

**ENGINE MANUFACTURER** 

Yamaha F350

General

TYPE BRAND MODEL GUESTS CRUISING

RIB capelli Tempest 750 x-trem 20

**CURRENT LOCATION** 

Ostsee

**Dimensions / Performance** 

FUEL CAPACITY (L) TOP SPEED (ND)

300 55

**Building / facilities** 