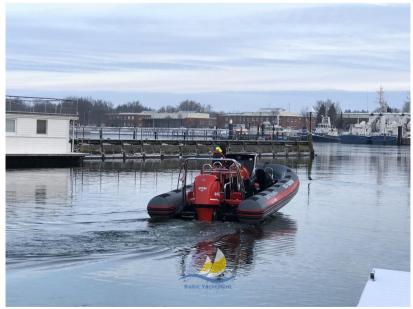

## Description

The Capelli Tempest 750 X-TREM is a powerful, lightweight and stylishly designed inflatable boat (RIB) with a number of features that make it an ideal boat for coastal and leisure boating. The deep V-hull and the inverted edges ensure excellent stability and handling even in rough seas. It is powered by a 350 hp outboard engine. The boat consists of a fiberglass hull and Hypalon hoses that provide excellent durability and shock resistance. The boat is also equipped with two large storage compartments, and comfortable standing seats. The Capelli Tempest 750 is a great choice for those looking for a sporty boat with plenty of space for family and friends.

The 750 X-TREM Rib has a new leather interior and various renovations since 2015 and the following years, as well as regular inspection of the machine.

Other equipment: VHF radio, chartplotter, GPS, position lights, compass, anchor, tarpaulins for all seats and helm station, first aid kit, tools for small repairs.