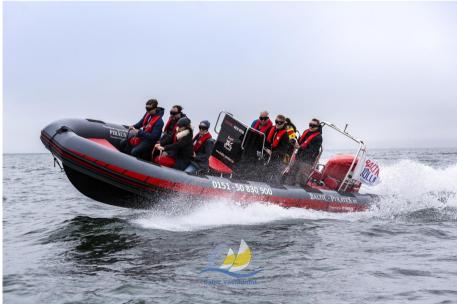

## Description

The Capelli Tempest 750 X-TREM is a powerful, lightweight and stylishly designed inflatable boat (RIB) with a number of features that make it an ideal boat for coastal and leisure boating. The deep V-hull and the inverted edges ensure excellent stability and handling even in rough seas. It is powered by a 350 hp outboard engine. The boat consists of a fiberglass hull and Hypalon hoses that provide excellent durability and shock resistance. The boat is also equipped with two large storage compartments, and comfortable standing seats. The Capelli Tempest 750 is a great choice for those looking for a sporty boat with plenty of space for family and friends.

The 750 X-TREM Rib has a new leather interior and various renovations since 2015 and the following years, as well as regular inspection of the machine.

Other equipment: VHF radio, chartplotter, GPS, position lights, compass, anchor, tarpaulins for all seats and helm station, first aid kit, tools for small repairs.