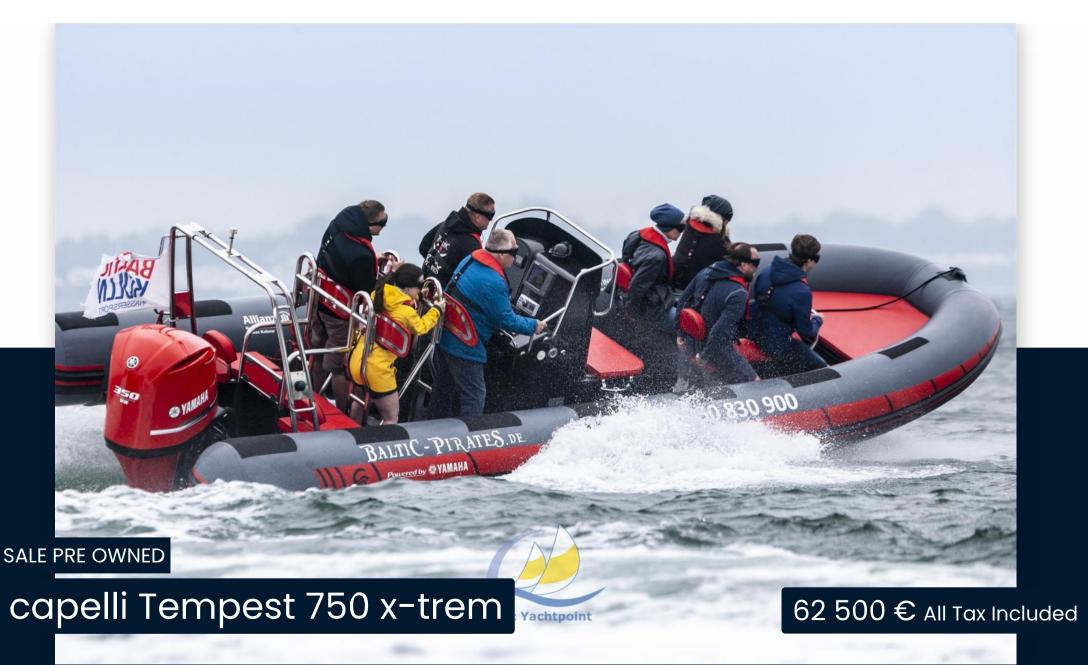

## Description

The Capelli Tempest 750 X-TREM is a powerful, lightweight and stylishly designed inflatable boat (RIB) with a number of features that make it an ideal boat for coastal and leisure boating. The deep V-hull and the inverted edges ensure excellent stability and handling even in rough seas. It is powered by a 350 hp outboard engine. The boat consists of a fiberglass hull and Hypalon hoses that provide excellent durability and shock resistance. The boat is also equipped with two large storage compartments, and comfortable standing seats. The Capelli Tempest 750 is a great choice for those looking for a sporty boat with plenty of space for family and friends.

The 750 X-TREM Rib has a new leather interior and various renovations since 2015 and the following years, as well as regular inspection of the machine.

Other equipment: VHF radio, chartplotter, GPS, position lights, compass, anchor, tarpaulins for all seats and helm station, first aid kit, tools for small repairs.

TYPE BRAND MODEL GUESTS CRUISING

RIB capelli Tempest 750 x-trem 20

**CURRENT LOCATION** 

Ostsee

**Dimensions / Performance** 

FUEL CAPACITY (L) TOP SPEED (ND)

300 55

**Building / facilities** 