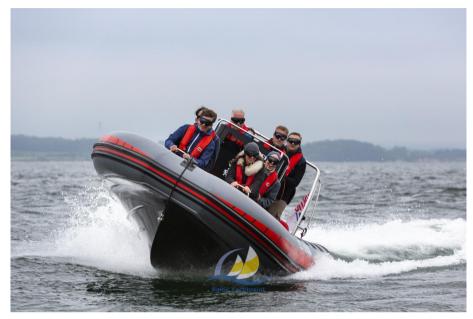

## Description

The Capelli Tempest 750 X-TREM is a powerful, lightweight and stylishly designed inflatable boat (RIB) with a number of features that make it an ideal boat for coastal and leisure boating. The deep V-hull and the inverted edges ensure excellent stability and handling even in rough seas. It is powered by a 350 hp outboard engine. The boat consists of a fiberglass hull and Hypalon hoses that provide excellent durability and shock resistance. The boat is also equipped with two large storage compartments, and comfortable standing seats. The Capelli Tempest 750 is a great choice for those looking for a sporty boat with plenty of space for family and friends.

The 750 X-TREM Rib has a new leather interior and various renovations since 2015 and the following years, as well as regular inspection of the machine.

Other equipment: VHF radio, chartplotter, GPS, position lights, compass, anchor, tarpaulins for all seats and helm station, first aid kit, tools for small repairs.