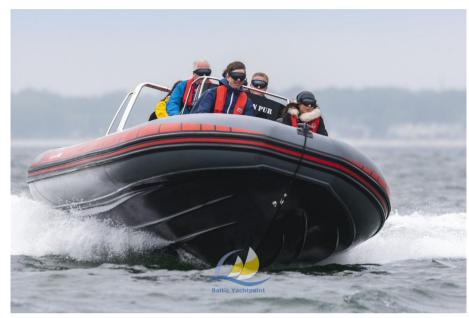

## Description

The Capelli Tempest 750 X-TREM is a powerful, lightweight and stylishly designed inflatable boat (RIB) with a number of features that make it an ideal boat for coastal and leisure boating. The deep V-hull and the inverted edges ensure excellent stability and handling even in rough seas. It is powered by a 350 hp outboard engine. The boat consists of a fiberglass hull and Hypalon hoses that provide excellent durability and shock resistance. The boat is also equipped with two large storage compartments, and comfortable standing seats. The Capelli Tempest 750 is a great choice for those looking for a sporty boat with plenty of space for family and friends.

The 750 X-TREM Rib has a new leather interior and various renovations since 2015 and the following years, as well as regular inspection of the machine.

Other equipment: VHF radio, chartplotter, GPS, position lights, compass, anchor, tarpaulins for all seats and helm station, first aid kit, tools for small repairs.