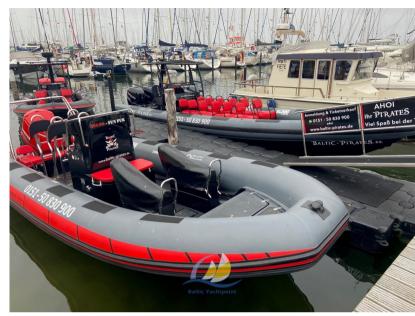

## Description

The Capelli Tempest 750 X-TREM is a powerful, lightweight and stylishly designed inflatable boat (RIB) with a number of features that make it an ideal boat for coastal and leisure boating. The deep V-hull and the inverted edges ensure excellent stability and handling even in rough seas. It is powered by a 350 hp outboard engine. The boat consists of a fiberglass hull and Hypalon hoses that provide excellent durability and shock resistance. The boat is also equipped with two large storage compartments, and comfortable standing seats. The Capelli Tempest 750 is a great choice for those looking for a sporty boat with plenty of space for family and friends.

The 750 X-TREM Rib has a new leather interior and various renovations since 2015 and the following years, as well as regular inspection of the machine.

Other equipment: VHF radio, chartplotter, GPS, position lights, compass, anchor, tarpaulins for all seats and helm station, first aid kit, tools for small repairs.