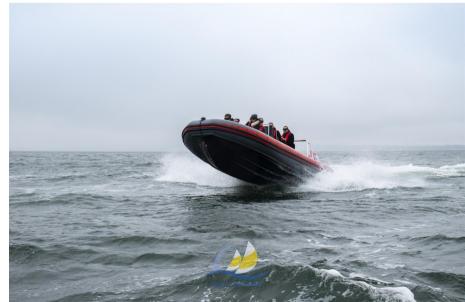

## Description

The Capelli Tempest 750 X-TREM is a powerful, lightweight and stylishly designed inflatable boat (RIB) with a number of features that make it an ideal boat for coastal and leisure boating. The deep V-hull and the inverted edges ensure excellent stability and handling even in rough seas. It is powered by a 350 hp outboard engine. The boat consists of a fiberglass hull and Hypalon hoses that provide excellent durability and shock resistance. The boat is also equipped with two large storage compartments, and comfortable standing seats. The Capelli Tempest 750 is a great choice for those looking for a sporty boat with plenty of space for family and friends.

The 750 X-TREM Rib has a new leather interior and various renovations since 2015 and the following years, as well as regular inspection of the machine.

Other equipment: VHF radio, chartplotter, GPS, position lights, compass, anchor, tarpaulins for all seats and helm station, first aid kit, tools for small repairs.