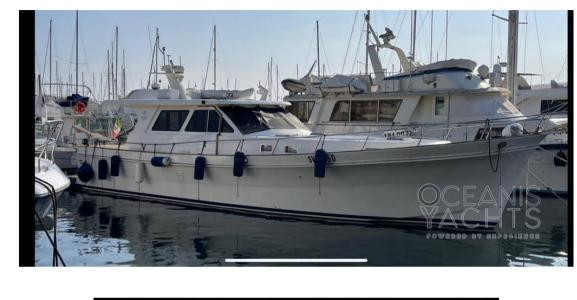

## Description

Very solid and comfortable boat, suitable for long voyages, in excellent condition, three cabins and two bathrooms + crew cabin, 2 shaft engines + bow thruster, generator, air conditioning. Fees not included