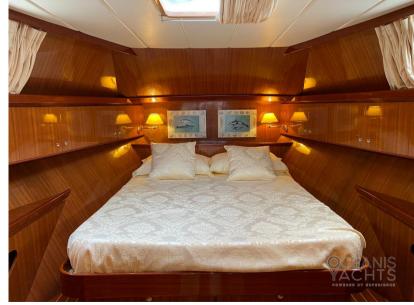

## Description

Very solid and comfortable boat, suitable for long voyages, in excellent condition, three cabins and two bathrooms + crew cabin, 2 shaft engines + bow thruster, generator, air conditioning. Fees not included

3

**ENGINE MANUFACTURER** 

Cummins 6cta8.3m3

HORSE POWER

2 X 450 CV

LENGTH

16.70

DRAFT