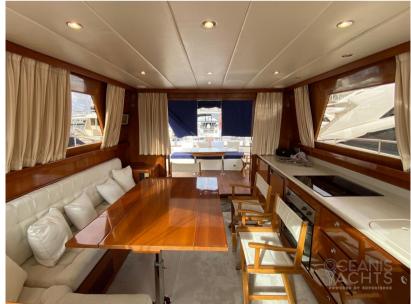

## Description

Very solid and comfortable boat, suitable for long voyages, in excellent condition, three cabins and two bathrooms + crew cabin, 2 shaft engines + bow thruster, generator, air conditioning. Fees not included

Domestic Facilities onboard:

Warm Water System, Waste Water Plant, 12V Outlets, 4 220V Outlets, 3 Electric Toilet.

**Entertainment:** 

4 Speakers, Hi-Fi.

Kitchen and appliances:

Galley, 3 Burner, Electric hot plate.