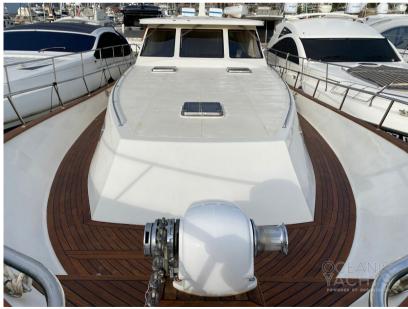

Navigation equipment:

Radar Antenna, Plotter with GPS antenna.

Staging and technical:

Water pressure pump, 8 Batteries, Teak Side Decks, Canoe, Deck Shower, Directional Spotlight, Hydraulic Flaps, Gangway (idraulica), Platform, Entry door, Teak Cockpit, Shorepower connector, Electric Windlass, swimming ladder.