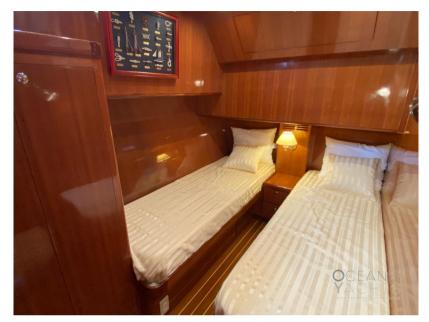

## Description

Very solid and comfortable boat, suitable for long voyages, in excellent condition, three cabins and two bathrooms + crew cabin, 2 shaft engines + bow thruster, generator, air conditioning. Fees not included

3

**ENGINE MANUFACTURER** 

Cummins 6cta8.3m3

HORSE POWER

2 X 450 CV

LENGTH

16.70

DRAFT