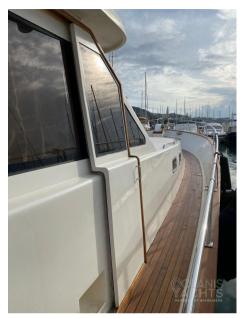

Navigation equipment:

Radar Antenna, Plotter with GPS antenna.

Staging and technical:

Water pressure pump, 8 Batteries, Teak Side Decks, Canoe, Deck Shower, Directional Spotlight, Hydraulic Flaps, Gangway (idraulica), Platform, Entry door, Teak Cockpit, Shorepower connector, Electric Windlass, swimming ladder.