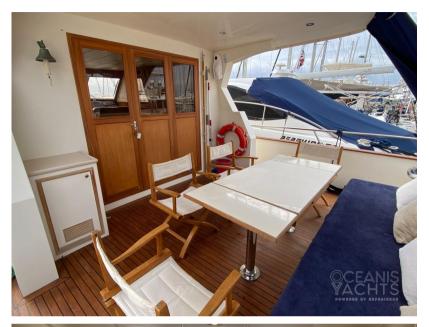

Navigation equipment:

Radar Antenna, Plotter with GPS antenna.

Staging and technical:

Water pressure pump, 8 Batteries, Teak Side Decks, Canoe, Deck Shower, Directional Spotlight, Hydraulic Flaps, Gangway (idraulica), Platform, Entry door, Teak Cockpit, Shorepower connector, Electric Windlass, swimming ladder.

Upholstery:

Stern Cushions, Sunshade (poppa).