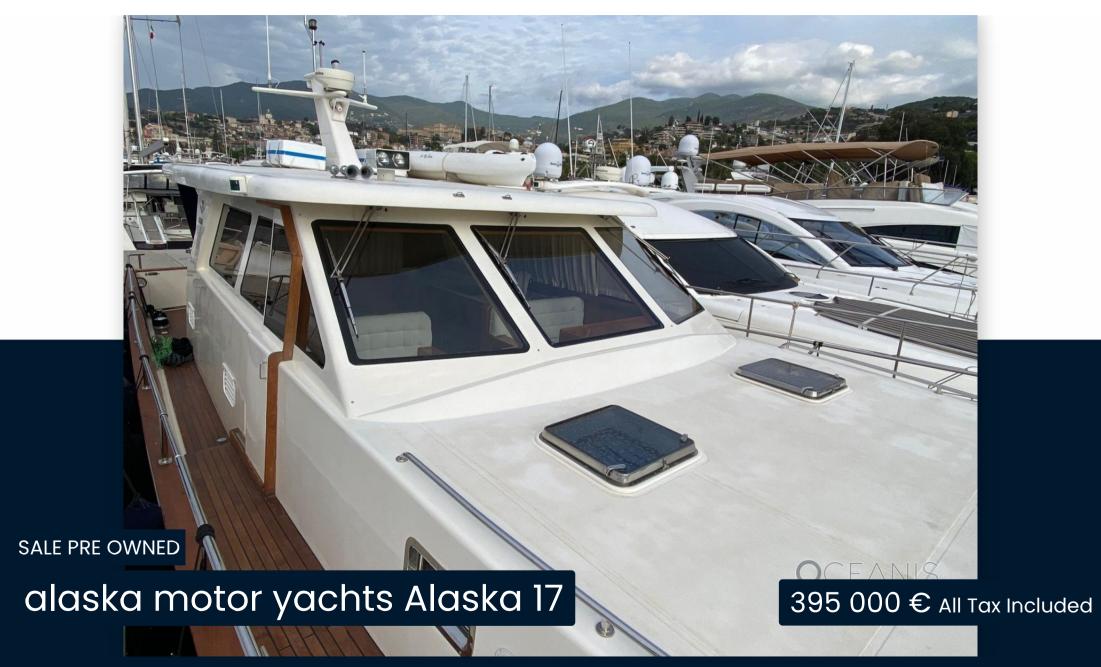

## Description

Very solid and comfortable boat, suitable for long voyages, in excellent condition, three cabins and two bathrooms + crew cabin, 2 shaft engines + bow thruster, generator, air conditioning. Fees not included

Motorboat

**CURRENT LOCATION** 

BRAND alaska motor yachts MODEL
Alaska 17

**GUESTS CRUISING** 

14

Dimensions / Performance

WEIGHT (T) 9999.99 FUEL CAPACITY (L) 2500

CRUISING SPEED (ND)