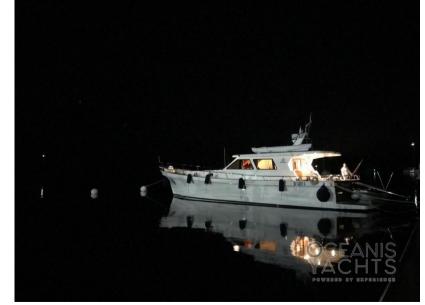

## Description

Very solid and comfortable boat, suitable for long voyages, in excellent condition, three cabins and two bathrooms + crew cabin, 2 shaft engines + bow thruster, generator, air conditioning. Fees not included

Motorboat

**CURRENT LOCATION** 

BRAND alaska motor yachts MODEL
Alaska 17

**GUESTS CRUISING** 

14

Dimensions / Performance

WEIGHT (T) 9999.99 FUEL CAPACITY (L) 2500

CRUISING SPEED (ND)