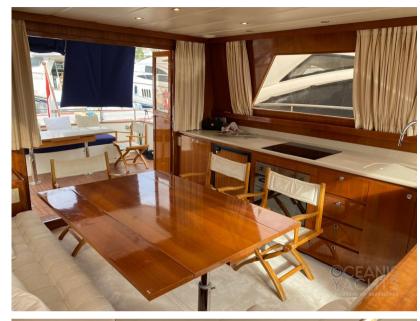

## Description

Very solid and comfortable boat, suitable for long voyages, in excellent condition, three cabins and two bathrooms + crew cabin, 2 shaft engines + bow thruster, generator, air conditioning. Fees not included

Domestic Facilities onboard:

Warm Water System, Waste Water Plant, 12V Outlets, 4 220V Outlets, 3 Electric Toilet.

**Entertainment:** 

4 Speakers, Hi-Fi.

Kitchen and appliances:

Galley, 3 Burner, Electric hot plate.