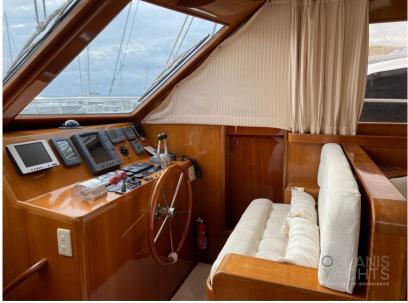

Navigation equipment:

Radar Antenna, Plotter with GPS antenna.

Staging and technical:

Water pressure pump, 8 Batteries, Teak Side Decks, Canoe, Deck Shower, Directional Spotlight, Hydraulic Flaps, Gangway (idraulica), Platform, Entry door, Teak Cockpit, Shorepower connector, Electric Windlass, swimming ladder.

RADAR AUTO PILOT VHF NAVIGATION COMPASS

WIND SPEEDOMETER ANCHOR INSTRUMENTS

Galley/Laundry/Entertainment

OVEN FREEZER FRIDGE

**Deck equipment** 

**DECK SHOWER** 