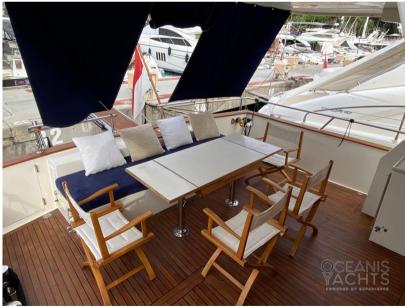

Upholstery:

Stern Cushions, Sunshade (poppa).

Navigation equipment:

Radar Antenna, Plotter with GPS antenna.

Staging and technical:

Water pressure pump, 8 Batteries, Teak Side Decks, Canoe, Deck Shower, Directional Spotlight, Hydraulic Flaps, Gangway (idraulica), Platform, Entry door, Teak Cockpit, Shorepower connector, Electric Windlass, swimming ladder.