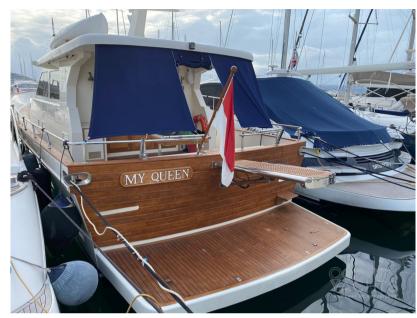

## Description

Very solid and comfortable boat, suitable for long voyages, in excellent condition, three cabins and two bathrooms + crew cabin, 2 shaft engines + bow thruster, generator, air conditioning. Fees not included