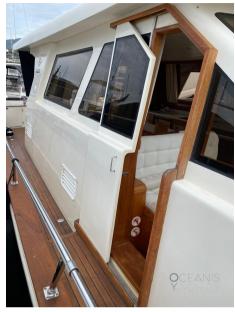

Navigation equipment:

Radar Antenna, Plotter with GPS antenna.

Staging and technical:

Water pressure pump, 8 Batteries, Teak Side Decks, Canoe, Deck Shower, Directional Spotlight, Hydraulic Flaps, Gangway (idraulica), Platform, Entry door, Teak Cockpit, Shorepower connector, Electric Windlass, swimming ladder.