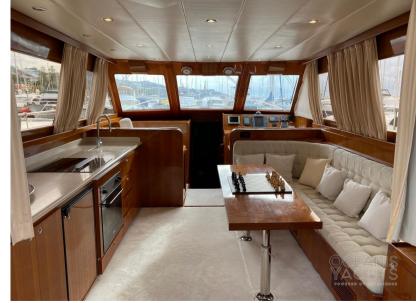

Domestic Facilities onboard:

Warm Water System, Waste Water Plant, 12V Outlets, 4 220V Outlets, 3 Electric Toilet.

**Entertainment:** 

4 Speakers, Hi-Fi.

Kitchen and appliances:

Galley, 3 Burner, Electric hot plate.