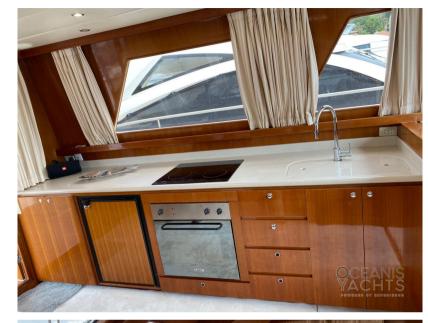

Navigation equipment:

Radar Antenna, Plotter with GPS antenna.

Staging and technical:

Water pressure pump, 8 Batteries, Teak Side Decks, Canoe, Deck Shower, Directional Spotlight, Hydraulic Flaps, Gangway (idraulica), Platform, Entry door, Teak Cockpit, Shorepower connector, Electric Windlass, swimming ladder.

RADAR AUTO PILOT VHF NAVIGATION COMPASS

WIND SPEEDOMETER ANCHOR INSTRUMENTS

Galley/Laundry/Entertainment

OVEN FREEZER FRIDGE

**Deck equipment** 

**DECK SHOWER** 