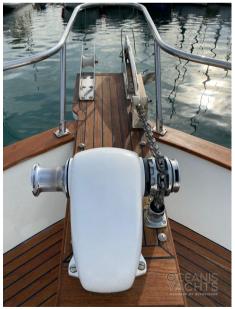

Navigation equipment:

Radar Antenna, Plotter with GPS antenna.

Staging and technical:

Water pressure pump, 8 Batteries, Teak Side Decks, Canoe, Deck Shower, Directional Spotlight, Hydraulic Flaps, Gangway (idraulica), Platform, Entry door, Teak Cockpit, Shorepower connector, Electric Windlass, swimming ladder.