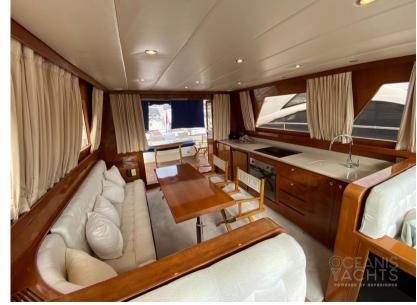

## Description

Very solid and comfortable boat, suitable for long voyages, in excellent condition, three cabins and two bathrooms + crew cabin, 2 shaft engines + bow thruster, generator, air conditioning. Fees not included

Domestic Facilities onboard:

Warm Water System, Waste Water Plant, 12V Outlets, 4 220V Outlets, 3 Electric Toilet.

**Entertainment:** 

4 Speakers, Hi-Fi.

Kitchen and appliances:

Galley, 3 Burner, Electric hot plate.