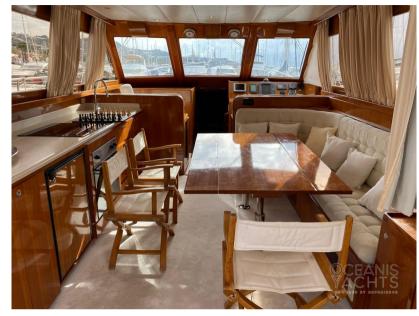

## Description

Very solid and comfortable boat, suitable for long voyages, in excellent condition, three cabins and two bathrooms + crew cabin, 2 shaft engines + bow thruster, generator, air conditioning. Fees not included

Domestic Facilities onboard:

Warm Water System, Waste Water Plant, 12V Outlets, 4 220V Outlets, 3 Electric Toilet.

**Entertainment:** 

4 Speakers, Hi-Fi.

Kitchen and appliances:

Galley, 3 Burner, Electric hot plate.