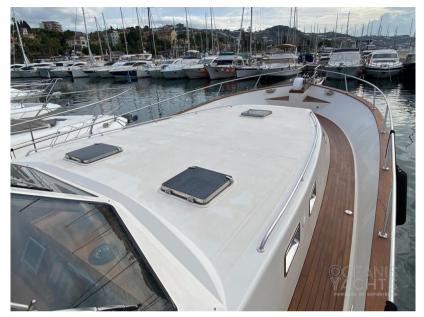

Navigation equipment:

Radar Antenna, Plotter with GPS antenna.

Staging and technical:

Water pressure pump, 8 Batteries, Teak Side Decks, Canoe, Deck Shower, Directional Spotlight, Hydraulic Flaps, Gangway (idraulica), Platform, Entry door, Teak Cockpit, Shorepower connector, Electric Windlass, swimming ladder.