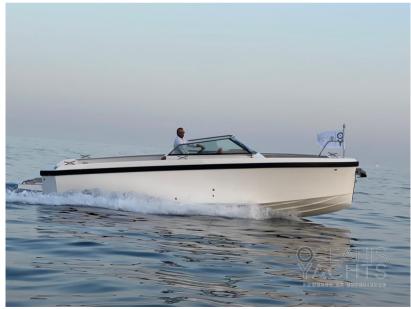

The Delta 26 Open is the original modern, elegant and high-performance day cruiser.

Layout: 1 cabin, 1 bathroom, with galley and refrigerator in the cockpit, aft shower, convertible sunbed, swim ladder, zipwake interceptos, tow hook.

Engine: 1 x Volvo Penta V8-380

Cruising speed: 30 knots

Maximum speed: 52 knots

Hull, bulkheads, deck and superstructure in fiberglass with carbon fiber

reinforcements.

Handmade interior

Design: Ted Mannerfelt