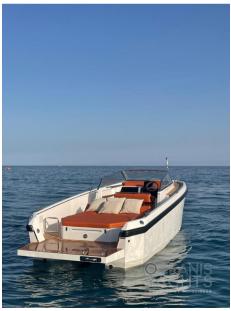

The Delta 26 Open is the original modern, elegant and high-performance day cruiser.

Layout: 1 cabin, 1 bathroom, with galley and refrigerator in the cockpit, aft shower, convertible sunbed, swim ladder, zipwake interceptos, tow hook.