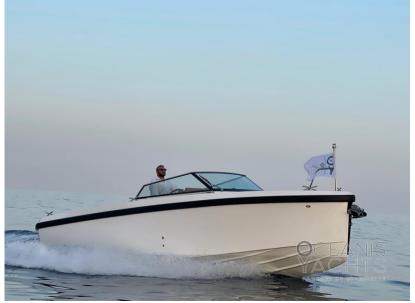

The Delta 26 Open is the original modern, elegant and high-performance day cruiser.

Layout: 1 cabin, 1 bathroom, with galley and refrigerator in the cockpit, aft shower, convertible sunbed, swim ladder, zipwake interceptos, tow hook.

Engine: 1 x Volvo Penta V8-380

Cruising speed: 30 knots

Maximum speed: 52 knots

Hull, bulkheads, deck and superstructure in fiberglass with carbon fiber

reinforcements.

Handmade interior

Design: Ted Mannerfelt