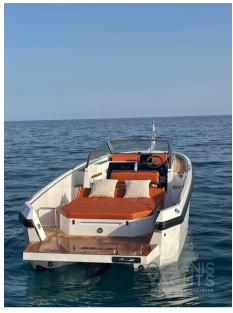

The Delta 26 Open is the original modern, elegant and high-performance day cruiser.

Layout: 1 cabin, 1 bathroom, with galley and refrigerator in the cockpit, aft shower, convertible sunbed, swim ladder, zipwake interceptos, tow hook.

#### **Building / facilities**

AMOUNT OF CABINS BERTHS BATHROOM(S)
1 2 1