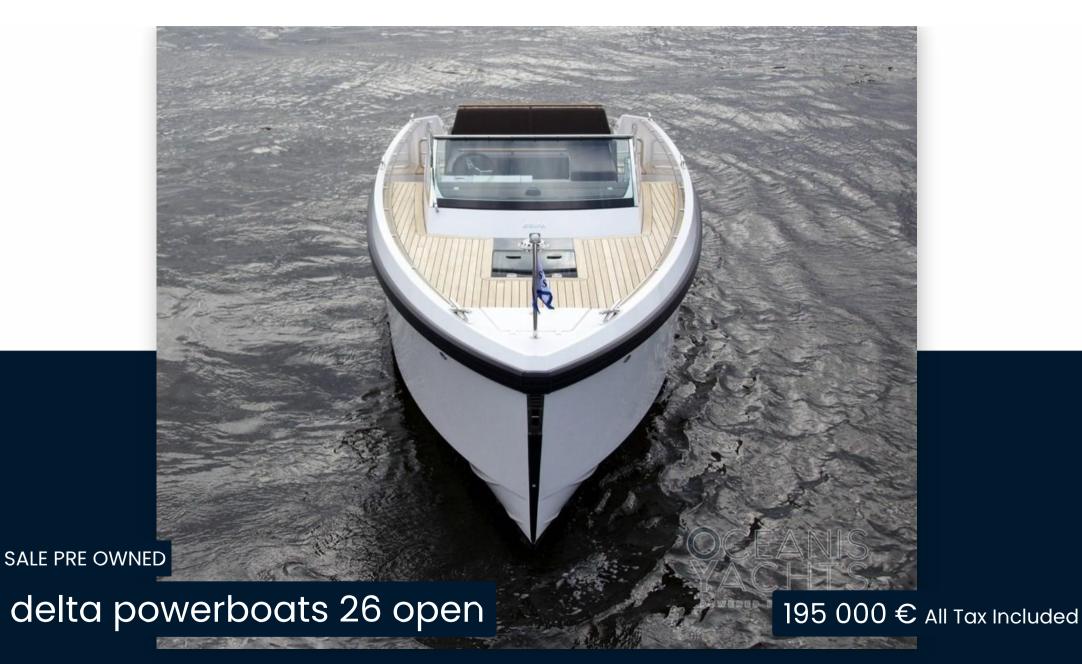

### Description

Delta Powerboats | Delta 26 Open

First owner and sole owner. The boat was transferred to Lake Garda and wintered indoors throughout the winter.

Perfect condition. Very few hours of use.

Motivated amratore to sell for a new purchase project.

The Delta 26 Open is the original modern, elegant and high-performance day cruiser.

Layout: 1 cabin, 1 bathroom, with galley and refrigerator in the cockpit, aft shower, convertible sunbed, swim ladder, zipwake interceptos, tow hook.

Engine: 1 x Volvo Penta V8-380

Cruising speed: 30 knots

Maximum speed: 52 knots

Hull, bulkheads, deck and superstructure in fiberglass with carbon fiber

reinforcements.

Handmade interior

Design: Ted Mannerfelt