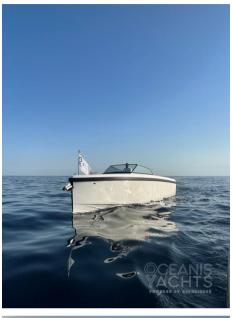

### Description

Delta Powerboats | Delta 26 Open

First owner and sole owner. The boat was transferred to Lake Garda and wintered indoors throughout the winter.

Perfect condition. Very few hours of use.

Motivated amratore to sell for a new purchase project.

The Delta 26 Open is the original modern, elegant and high-performance day cruiser.

Layout: 1 cabin, 1 bathroom, with galley and refrigerator in the cockpit, aft shower, convertible sunbed, swim ladder, zipwake interceptos, tow hook.

Engine: 1 x Volvo Penta V8-380

Cruising speed: 30 knots

Maximum speed: 52 knots

Hull, bulkheads, deck and superstructure in fiberglass with carbon fiber

reinforcements.

Handmade interior

Design: Ted Mannerfelt