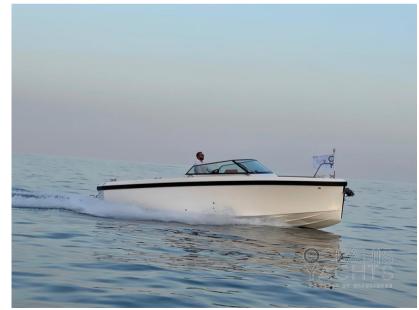

### Description

Delta Powerboats | Delta 26 Open

First owner and sole owner. The boat was transferred to Lake Garda and wintered indoors throughout the winter.

Perfect condition. Very few hours of use.

Motivated amratore to sell for a new purchase project.

The Delta 26 Open is the original modern, elegant and high-performance day cruiser.

Layout: 1 cabin, 1 bathroom, with galley and refrigerator in the cockpit, aft shower, convertible sunbed, swim ladder, zipwake interceptos, tow hook.

Engine: 1 x Volvo Penta V8-380

Cruising speed: 30 knots

Maximum speed: 52 knots

Hull, bulkheads, deck and superstructure in fiberglass with carbon fiber

reinforcements.

Handmade interior

Design: Ted Mannerfelt