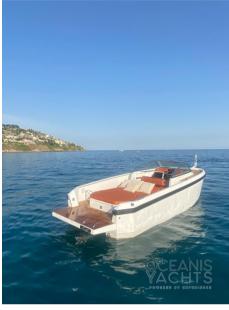

The Delta 26 Open is the original modern, elegant and high-performance day cruiser.

Layout: 1 cabin, 1 bathroom, with galley and refrigerator in the cockpit, aft shower, convertible sunbed, swim ladder, zipwake interceptos, tow hook.

Engine: 1 x Volvo Penta V8-380

Cruising speed: 30 knots

Maximum speed: 52 knots

Hull, bulkheads, deck and superstructure in fiberglass with carbon fiber

reinforcements.

Handmade interior

Design: Ted Mannerfelt