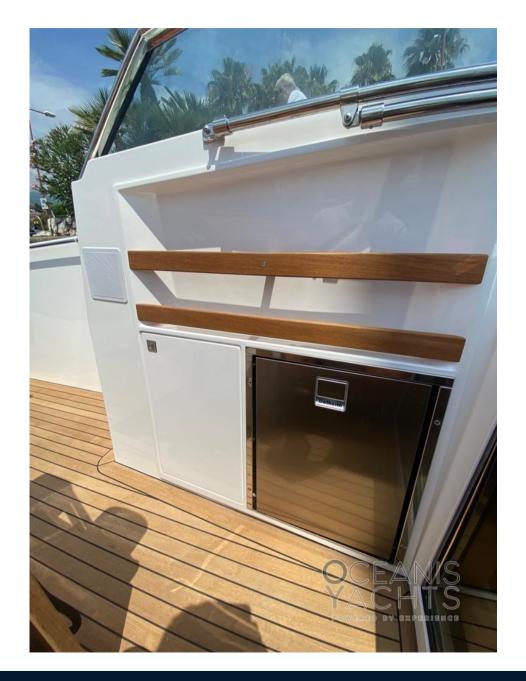

The Delta 26 Open is the original modern, elegant and high-performance day cruiser.

Layout: 1 cabin, 1 bathroom, with galley and refrigerator in the cockpit, aft shower, convertible sunbed, swim ladder, zipwake interceptos, tow hook.