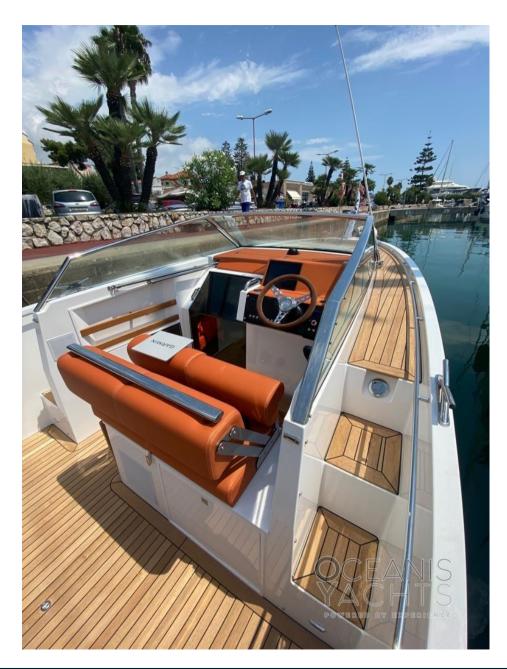

The Delta 26 Open is the original modern, elegant and high-performance day cruiser.

Layout: 1 cabin, 1 bathroom, with galley and refrigerator in the cockpit, aft shower, convertible sunbed, swim ladder, zipwake interceptos, tow hook.

Engine: 1 x Volvo Penta V8-380

Cruising speed: 30 knots

Maximum speed: 52 knots

Hull, bulkheads, deck and superstructure in fiberglass with carbon fiber

reinforcements.

Handmade interior

Design: Ted Mannerfelt