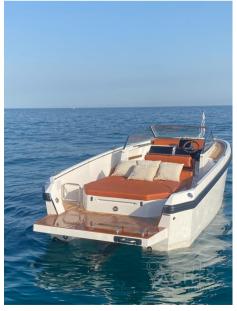

The Delta 26 Open is the original modern, elegant and high-performance day cruiser.

Layout: 1 cabin, 1 bathroom, with galley and refrigerator in the cockpit, aft shower, convertible sunbed, swim ladder, zipwake interceptos, tow hook.

Engine: 1 x Volvo Penta V8-380

Cruising speed: 30 knots

Maximum speed: 52 knots

Hull, bulkheads, deck and superstructure in fiberglass with carbon fiber

reinforcements.

Handmade interior

Design: Ted Mannerfelt

#### **Building / facilities**

AMOUNT OF CABINS BERTHS BATHROOM(S)
1 2 1