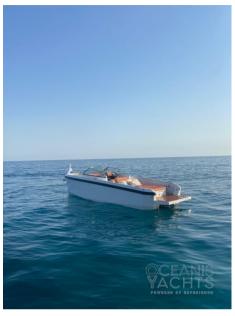

The Delta 26 Open is the original modern, elegant and high-performance day cruiser.

Layout: 1 cabin, 1 bathroom, with galley and refrigerator in the cockpit, aft shower, convertible sunbed, swim ladder, zipwake interceptos, tow hook.