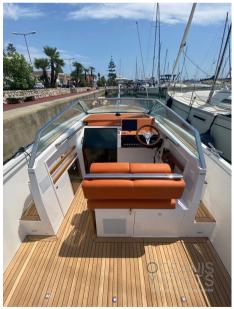

The Delta 26 Open is the original modern, elegant and high-performance day cruiser.

Layout: 1 cabin, 1 bathroom, with galley and refrigerator in the cockpit, aft shower, convertible sunbed, swim ladder, zipwake interceptos, tow hook.

Engine: 1 x Volvo Penta V8-380

Cruising speed: 30 knots

Maximum speed: 52 knots

Hull, bulkheads, deck and superstructure in fiberglass with carbon fiber

reinforcements.

Handmade interior

Design: Ted Mannerfelt