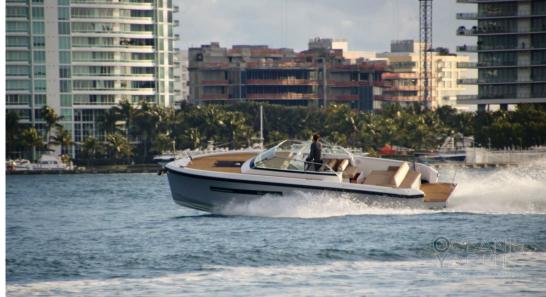

# Description

Delta 33 Open: Delivery 2024

Evolved from the original 26 Open, Delta 33 open is a multiporpose sport cruiser intended to delier outstanding experiences in a veriety of uses, water sports, recreational cruises and weekend overnights with family and friends.

The safe and extraordinary space-efficent exterior arrangement includes a fully equipped galley and an adjustable aft deck lounge wich easily transforms into a sunbed or a cote. Below decks a sophisticated teak interior holds comfortable accompdation for four guests in two separate cabins.