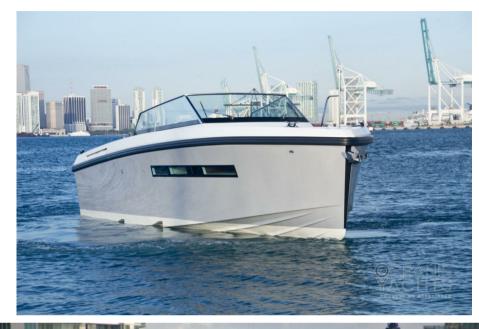

# Description

Delta 33 Open: Delivery 2024

Evolved from the original 26 Open, Delta 33 open is a multiporpose sport cruiser intended to delier outstanding experiences in a veriety of uses, water sports, recreational cruises and weekend overnights with family and friends.

The safe and extraordinary space-efficent exterior arrangement includes a fully equipped galley and an adjustable aft deck lounge wich easily transforms into a sunbed or a cote. Below decks a sophisticated teak interior holds comfortable accompdation for four guests in two separate cabins.