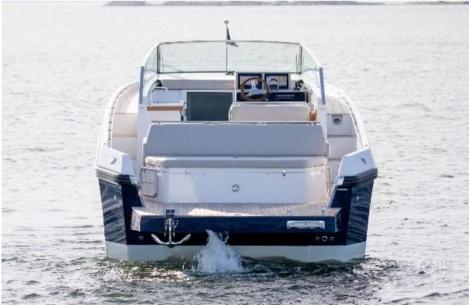

The safe and extraordinary space-efficent exterior arrangement includes a fully equipped galley and an adjustable aft deck lounge wich easily transforms into a sunbed or a cote. Below decks a sophisticated teak interior holds comfortable accompdation for four guests in two separate cabins.

## **Deck equipment**

DECK SHOWER

BIMINI