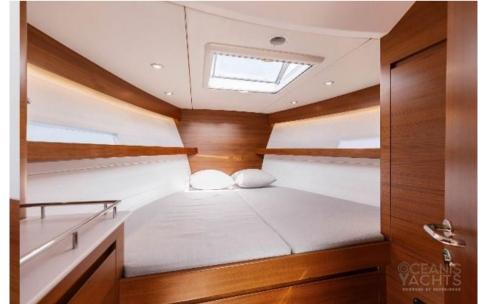

The safe and extraordinary space-efficent exterior arrangement includes a fully equipped galley and an adjustable aft deck lounge wich easily transforms into a sunbed or a cote. Below decks a sophisticated teak interior holds comfortable accompdation for four guests in two separate cabins.