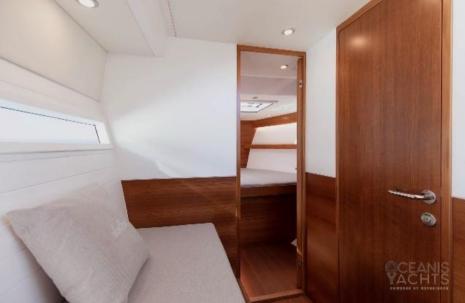

The safe and extraordinary space-efficent exterior arrangement includes a fully equipped galley and an adjustable aft deck lounge wich easily transforms into a sunbed or a cote. Below decks a sophisticated teak interior holds comfortable accompdation for four guests in two separate cabins.