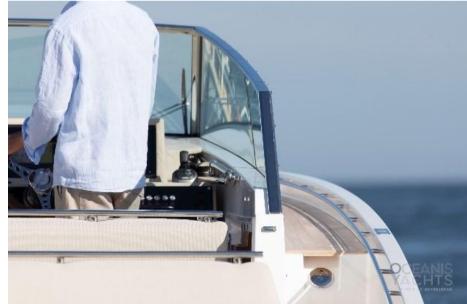

The safe and extraordinary space-efficent exterior arrangement includes a fully equipped galley and an adjustable aft deck lounge wich easily transforms into a sunbed or a cote. Below decks a sophisticated teak interior holds comfortable accompdation for four guests in two separate cabins.

Engine options:

1x Volvo Penta D6-440

2X Volvo Penta D4-320

Navigation equipment:

AIS, Electronic engine control, On-Board Computer, Chain counter, Display, Joystick.

Staging and technical:

Teak Side Decks, Deck Shower, Shorepower connector, Water harbor connector system, Electric Windlass.