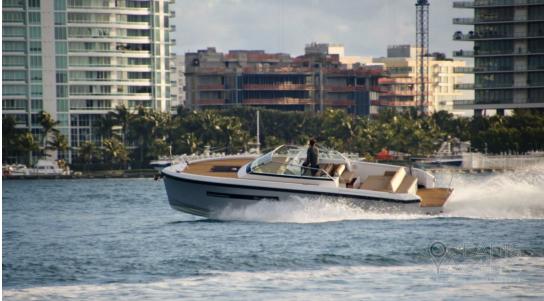

# Description

Delta 33 Open: Delivery 2024

Evolved from the original 26 Open, Delta 33 open is a multiporpose sport cruiser intended to delier outstanding experiences in a veriety of uses, water sports, recreational cruises and weekend overnights with family and friends.

The safe and extraordinary space-efficent exterior arrangement includes a fully equipped galley and an adjustable aft deck lounge wich easily transforms into a sunbed or a cote. Below decks a sophisticated teak interior holds comfortable accompdation for four guests in two separate cabins.