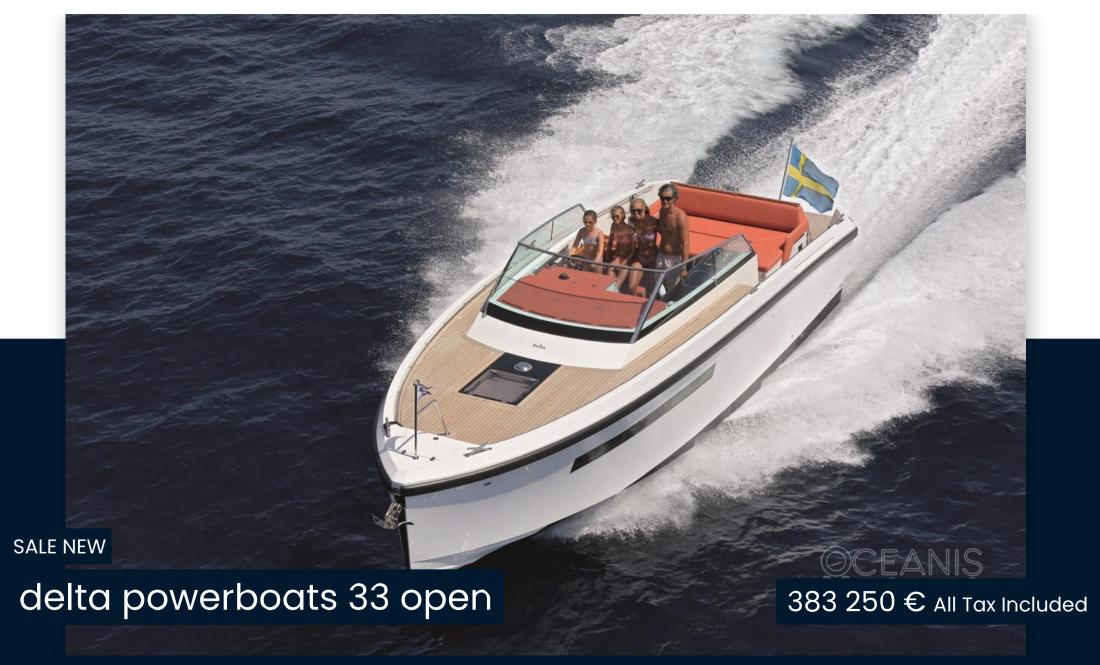

# Description

Delta 33 Open: Delivery 2024

Evolved from the original 26 Open, Delta 33 open is a multiporpose sport cruiser intended to delier outstanding experiences in a veriety of uses, water sports, recreational cruises and weekend overnights with family and friends.

The safe and extraordinary space-efficent exterior arrangement includes a fully equipped galley and an adjustable aft deck lounge wich easily transforms into a sunbed or a cote. Below decks a sophisticated teak interior holds comfortable accompdation for four guests in two separate cabins.