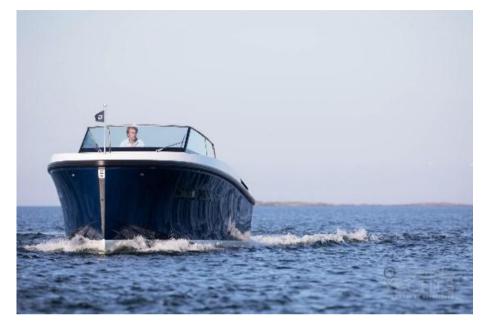

# Description

Delta 33 Open: Delivery 2024

Evolved from the original 26 Open, Delta 33 open is a multiporpose sport cruiser intended to delier outstanding experiences in a veriety of uses, water sports, recreational cruises and weekend overnights with family and friends.

The safe and extraordinary space-efficent exterior arrangement includes a fully equipped galley and an adjustable aft deck lounge wich easily transforms into a sunbed or a cote. Below decks a sophisticated teak interior holds comfortable accompdation for four guests in two separate cabins.