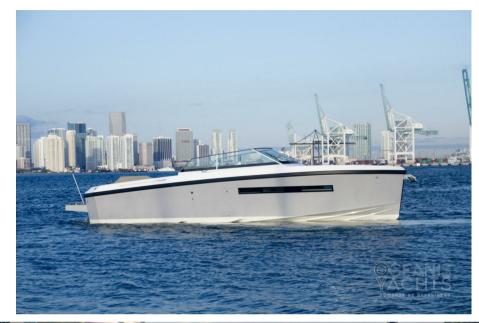

# Description

Delta 33 Open: Delivery 2024

Evolved from the original 26 Open, Delta 33 open is a multiporpose sport cruiser intended to delier outstanding experiences in a veriety of uses, water sports, recreational cruises and weekend overnights with family and friends.

The safe and extraordinary space-efficent exterior arrangement includes a fully equipped galley and an adjustable aft deck lounge wich easily transforms into a sunbed or a cote. Below decks a sophisticated teak interior holds comfortable accompdation for four guests in two separate cabins.