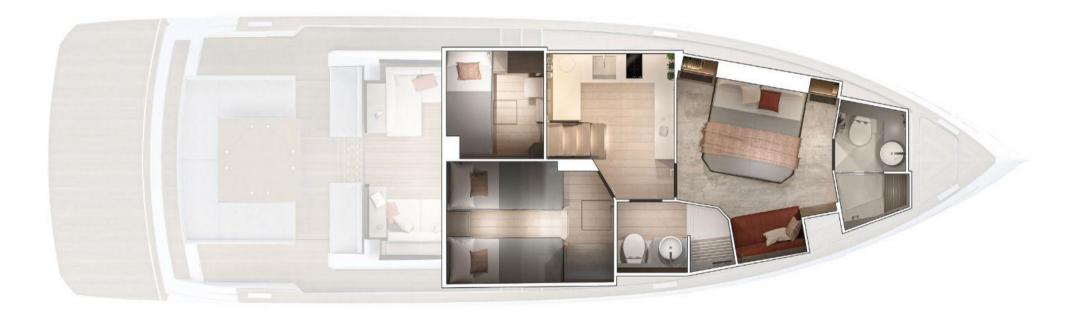

# Specifications

| YEAR            | LENGTH |
|-----------------|--------|
| 2022            | 16.27  |
| l               |        |
| WIDTH           | DRAFT  |
| 4.95            | 1.23   |
|                 |        |
| GUESTS CRUISING | CABINS |
| 12              | 3      |
|                 |        |

ENGINE MANUFACTURER

IPS 800

| General               |                     |                |                 |  |
|-----------------------|---------------------|----------------|-----------------|--|
| ТҮРЕ                  | BRAND               | MODEL          | GUESTS CRUISING |  |
| flybridge             | pardo yachts        | Gt52           | 12              |  |
| Dimensions / Performe | ance                |                |                 |  |
| WEIGHT (T)            | CRUISING SPEED (ND) | TOP SPEED (ND) |                 |  |
| 2500.00               | 30                  | 35             |                 |  |
| Building / facilities |                     |                |                 |  |
| AMOUNT OF CABINS      | BERTHS              |                |                 |  |
|                       | 7                   |                |                 |  |