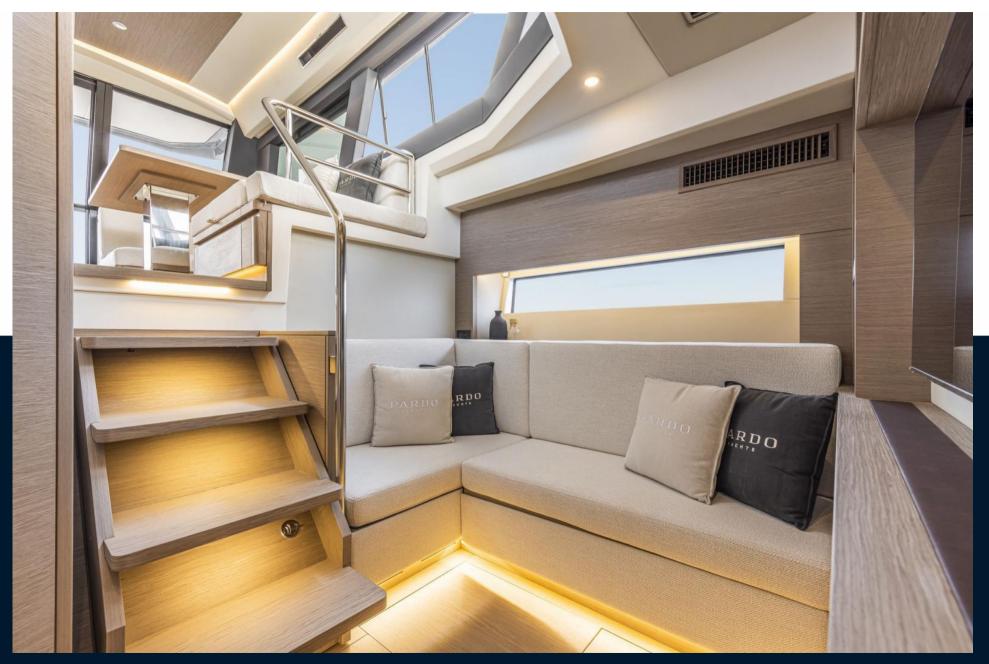

The gt52 is a clever mixture between the hull of the pardo 50 & the superstructure of the endurance which offers extra living space for its cruises.

Getting on board the pardo gt52 in saint-tropez is like going on stage where the actors are the sea, the owner and his guests. Its large rear glass window connects the interior and exterior spaces in a way to be one with the mediterranean sea.

The aft bath deck has been extended by 2 feet compared to the pardo 50 to fit an extension, this extension also saves space on the deck surface.

There is a large sun lounge which converts into a table for lunch at l'escalet anchor, which can accommodate up to 8 people comfortably.