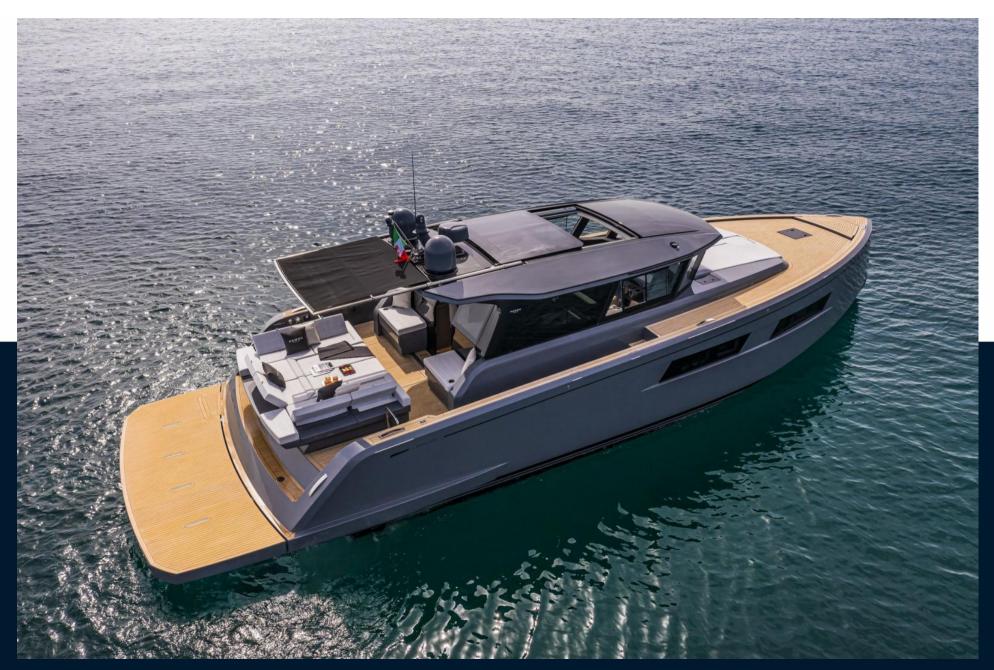

The gt52 is a clever mixture between the hull of the pardo 50 & the superstructure of the endurance which offers extra living space for its cruises.

Getting on board the pardo gt52 in saint-tropez is like going on stage where the actors are the sea, the owner and his guests. Its large rear glass window connects the interior and exterior spaces in a way to be one with the mediterranean sea.