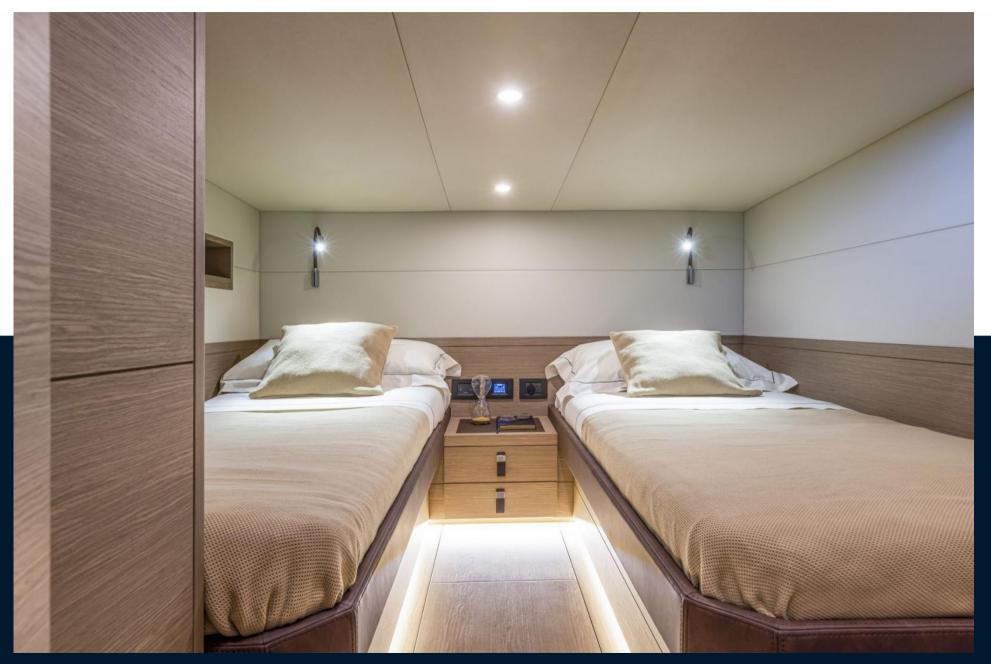

# Specifications

| YEAR            | LENGTH |
|-----------------|--------|
| 2022            | 16.27  |
| l               |        |
| WIDTH           | DRAFT  |
| 4.95            | 1.23   |
|                 |        |
| GUESTS CRUISING | CABINS |
| 12              | 3      |
|                 |        |

ENGINE MANUFACTURER

IPS 800

| General               |                     |                |                 |  |
|-----------------------|---------------------|----------------|-----------------|--|
| ТҮРЕ                  | BRAND               | MODEL          | GUESTS CRUISING |  |
| flybridge             | pardo yachts        | Gt52           | 12              |  |
| Dimensions / Performe | ance                |                |                 |  |
| WEIGHT (T)            | CRUISING SPEED (ND) | TOP SPEED (ND) |                 |  |
| 2500.00               | 30                  | 35             |                 |  |
| Building / facilities |                     |                |                 |  |
| AMOUNT OF CABINS      | BERTHS              |                |                 |  |
|                       | 7                   |                |                 |  |