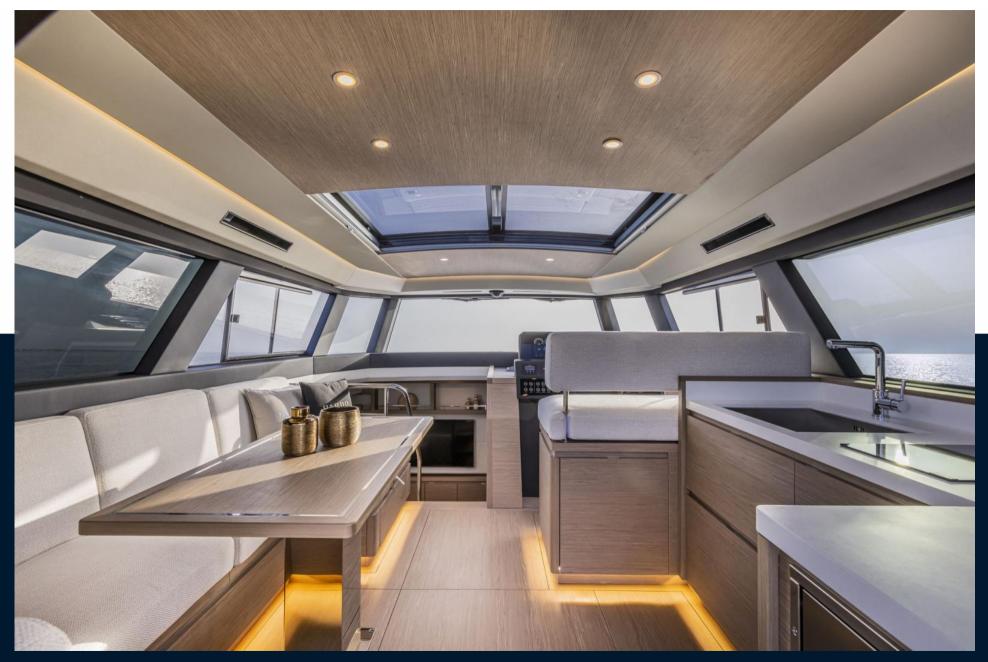

The gt52 is a clever mixture between the hull of the pardo 50 & the superstructure of the endurance which offers extra living space for its cruises.

Getting on board the pardo gt52 in saint-tropez is like going on stage where the actors are the sea, the owner and his guests. Its large rear glass window connects the interior and exterior spaces in a way to be one with the mediterranean sea.

The aft bath deck has been extended by 2 feet compared to the pardo 50 to fit an extension, this extension also saves space on the deck surface.

There is a large sun lounge which converts into a table for lunch at l'escalet anchor, which can accommodate up to 8 people comfortably.