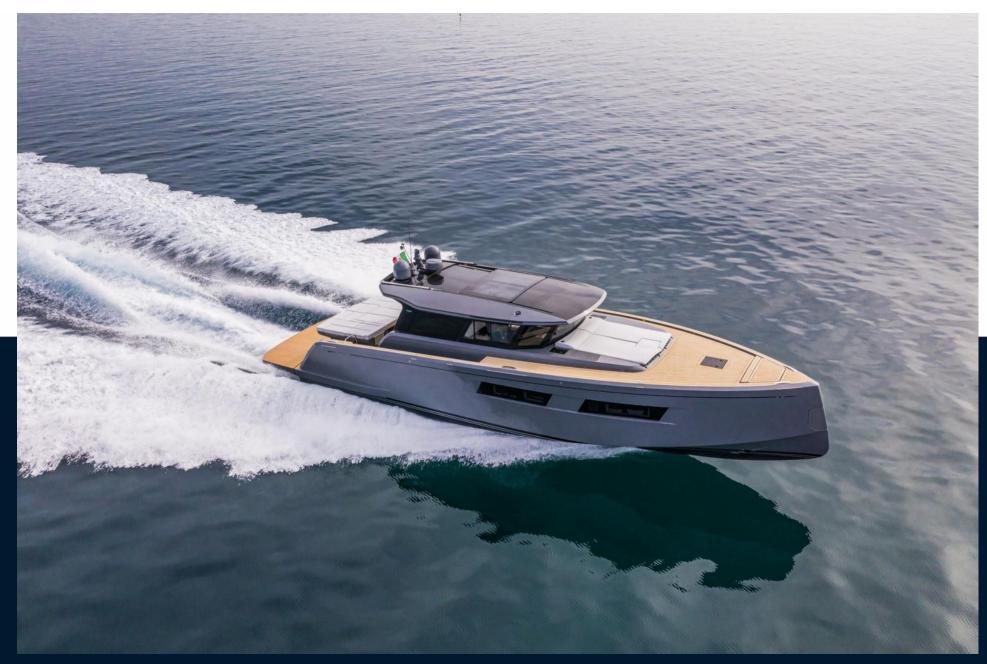

The gt52 is a clever mixture between the hull of the pardo 50 & the superstructure of the endurance which offers extra living space for its cruises.

Getting on board the pardo gt52 in saint-tropez is like going on stage where the actors are the sea, the owner and his guests. Its large rear glass window connects the interior and exterior spaces in a way to be one with the mediterranean sea.