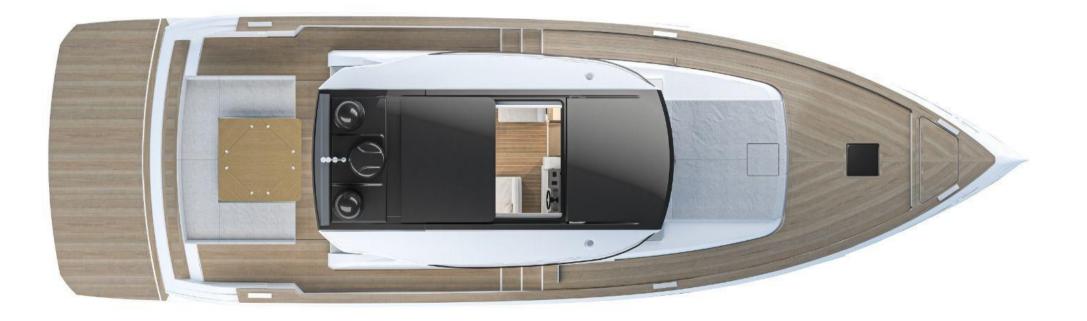

The aft bath deck has been extended by 2 feet compared to the pardo 50 to fit an extension, this extension also saves space on the deck surface.

There is a large sun lounge which converts into a table for lunch at l'escalet anchor, which can accommodate up to 8 people comfortably.