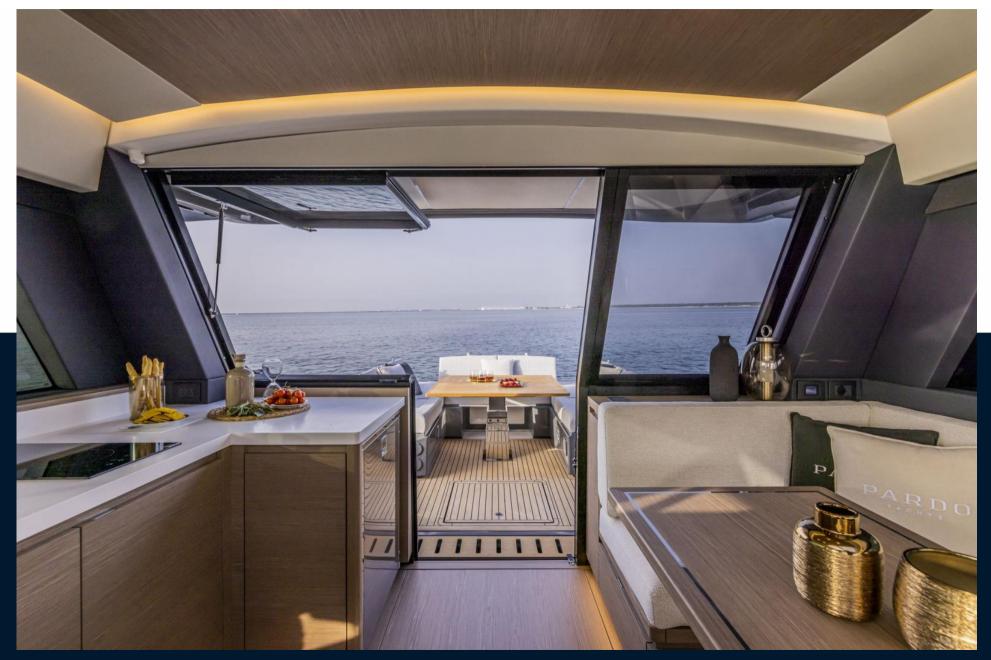

The gt52 is a clever mixture between the hull of the pardo 50 & the superstructure of the endurance which offers extra living space for its cruises.

Getting on board the pardo gt52 in saint-tropez is like going on stage where the actors are the sea, the owner and his guests. Its large rear glass window connects the interior and exterior spaces in a way to be one with the mediterranean sea.

The aft bath deck has been extended by 2 feet compared to the pardo 50 to fit an extension, this extension also saves space on the deck surface.

There is a large sun lounge which converts into a table for lunch at l'escalet anchor, which can accommodate up to 8 people comfortably.