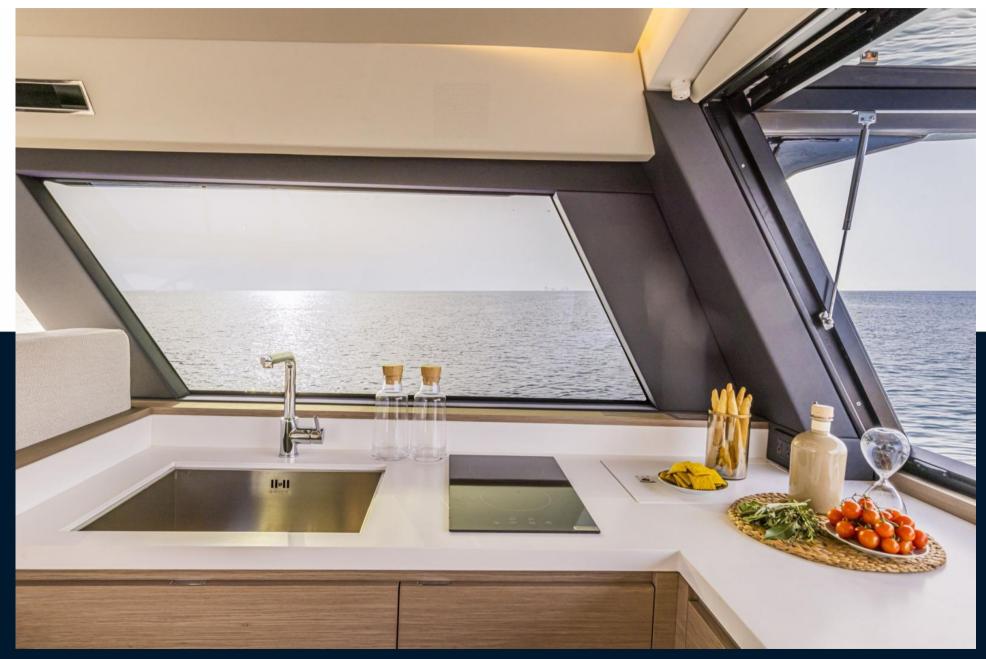

The gt52 is a clever mixture between the hull of the pardo 50 & the superstructure of the endurance which offers extra living space for its cruises.

Getting on board the pardo gt52 in saint-tropez is like going on stage where the actors are the sea, the owner and his guests. Its large rear glass window connects the interior and exterior spaces in a way to be one with the mediterranean sea.