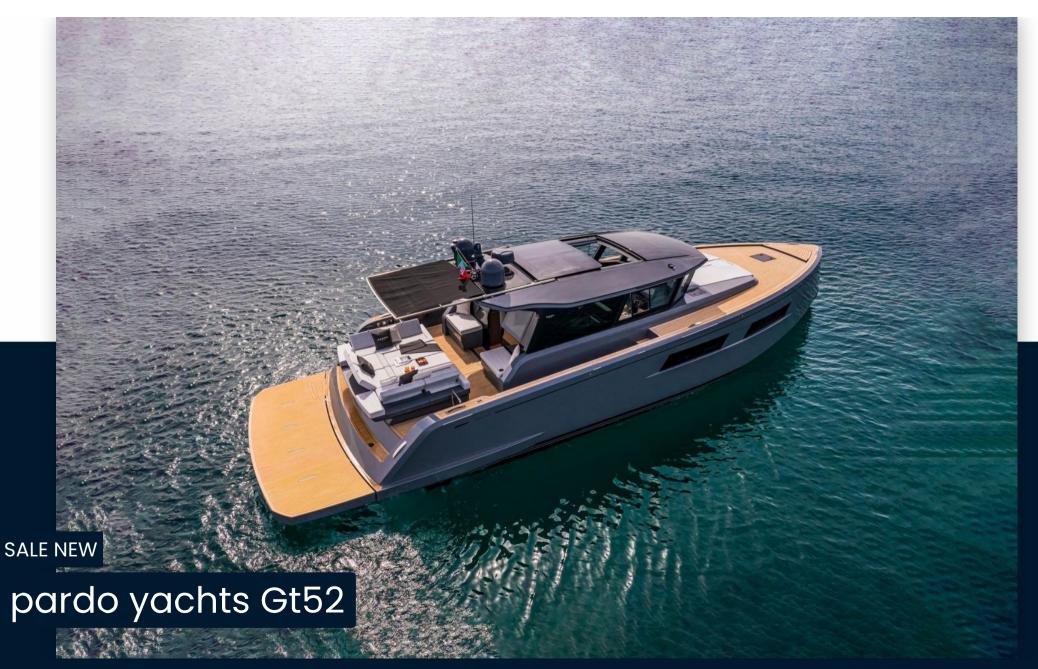

#### Description

The Pardo GT52 : elegance and comfort on the sea

The latest boat to come out of cnp this year is the long awaited pardo gt52 the first units willbe delivered starting from march 2022.

This new range of pardo boats intitled gran turismo completes the already existing range of walkaround and endurance offering a large choice of boats for whatever type of boat day you want between cannes, saint tropez & ramatuelle or for cruising in corsica and spain, the flotilla of pardo yachts now cover all sections of yachting once again plus the naval chantier pardo innovate & confirm its place of leader & creator of the tendance in the world of motor boats.

The gt52 is a clever mixture between the hull of the pardo 50 & the superstructure of the endurance which offers extra living space for its cruises.

Getting on board the pardo gt52 in saint-tropez is like going on stage where the actors are the sea, the owner and his guests. Its large rear glass window connects the interior and exterior spaces in a way to be one with the mediterranean sea.