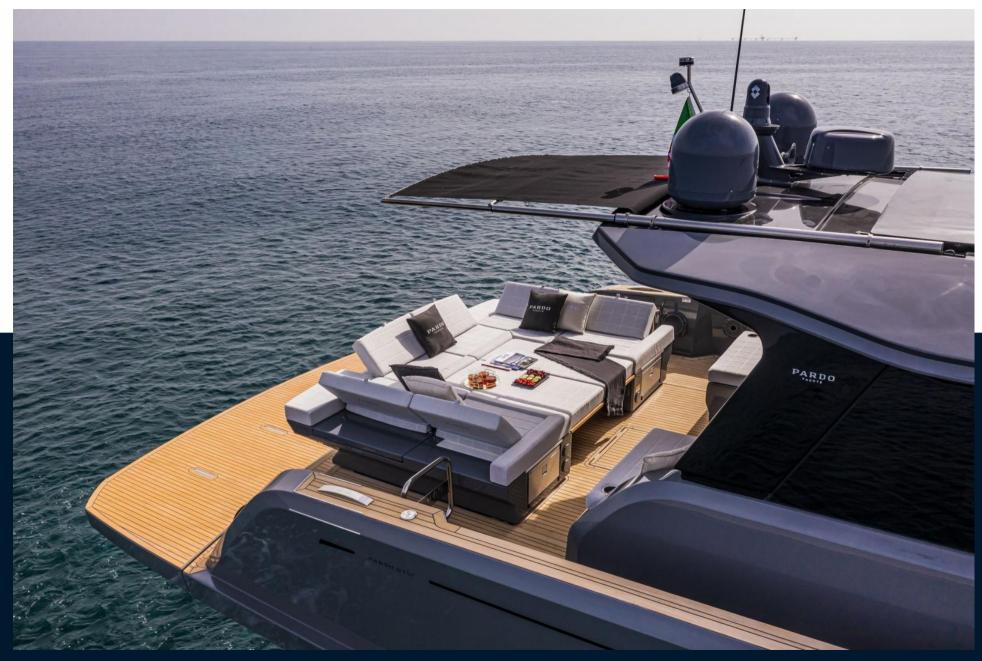

The aft bath deck has been extended by 2 feet compared to the pardo 50 to fit an extension, this extension also saves space on the deck surface.

There is a large sun lounge which converts into a table for lunch at l'escalet anchor, which can accommodate up to 8 people comfortably.