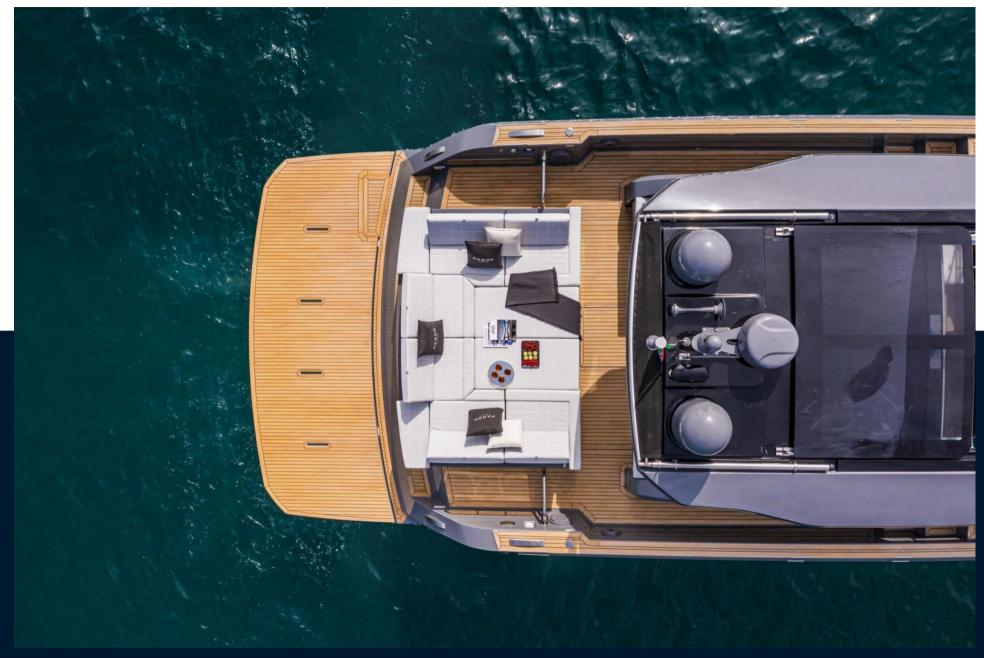

The aft bath deck has been extended by 2 feet compared to the pardo 50 to fit an extension, this extension also saves space on the deck surface.

There is a large sun lounge which converts into a table for lunch at l'escalet anchor, which can accommodate up to 8 people comfortably.