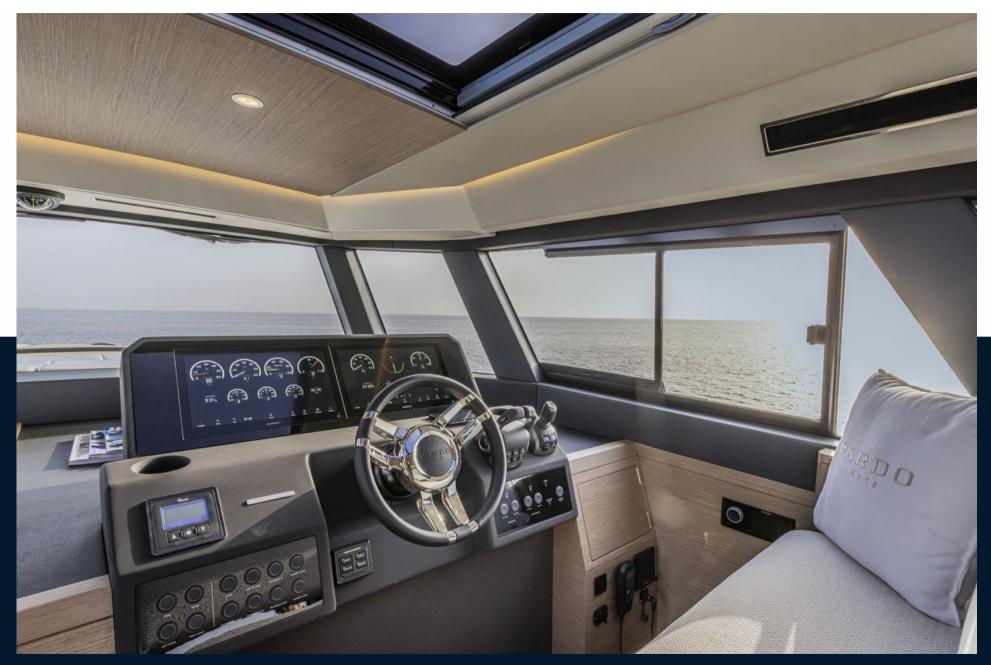

The gt52 is a clever mixture between the hull of the pardo 50 & the superstructure of the endurance which offers extra living space for its cruises.

Getting on board the pardo gt52 in saint-tropez is like going on stage where the actors are the sea, the owner and his guests. Its large rear glass window connects the interior and exterior spaces in a way to be one with the mediterranean sea.