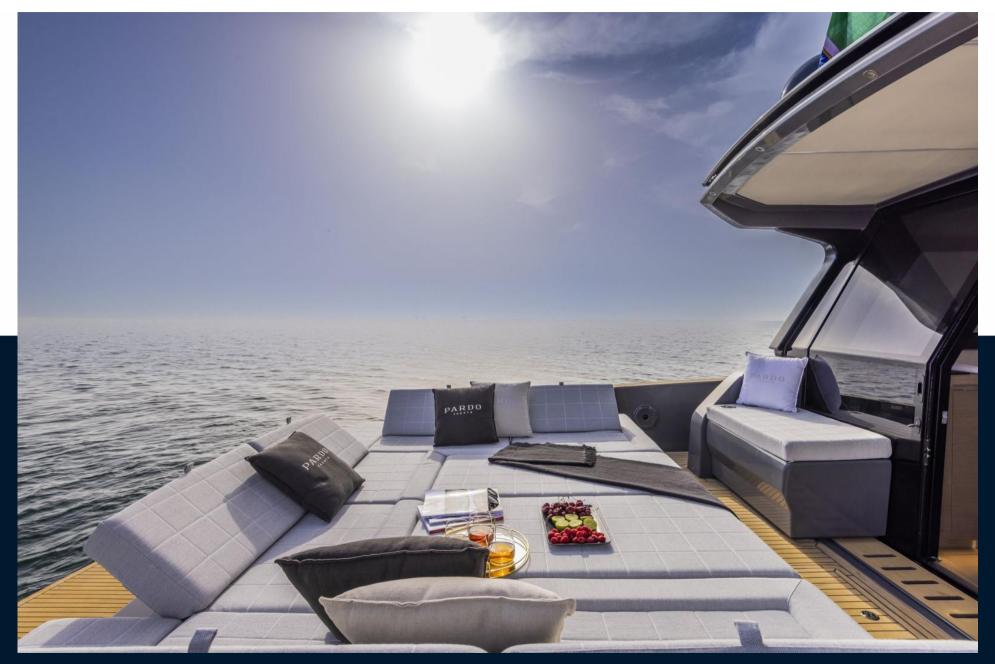

The aft bath deck has been extended by 2 feet compared to the pardo 50 to fit an extension, this extension also saves space on the deck surface.

There is a large sun lounge which converts into a table for lunch at l'escalet anchor, which can accommodate up to 8 people comfortably.