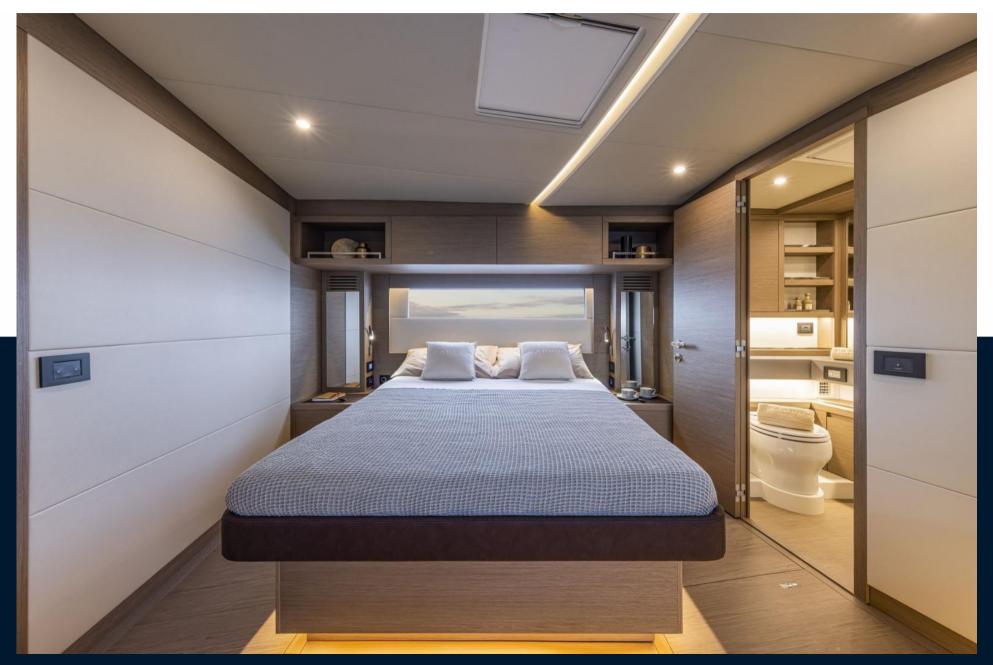

# Specifications

| YEAR            | LENGTH |
|-----------------|--------|
| 2022            | 16.27  |
| l               |        |
| WIDTH           | DRAFT  |
| 4.95            | 1.23   |
|                 |        |
| GUESTS CRUISING | CABINS |
| 12              | 3      |
|                 |        |

ENGINE MANUFACTURER

IPS 800

| General               |                     |                |                 |  |
|-----------------------|---------------------|----------------|-----------------|--|
| ТҮРЕ                  | BRAND               | MODEL          | GUESTS CRUISING |  |
| flybridge             | pardo yachts        | Gt52           | 12              |  |
| Dimensions / Performe | ance                |                |                 |  |
| WEIGHT (T)            | CRUISING SPEED (ND) | TOP SPEED (ND) |                 |  |
| 2500.00               | 30                  | 35             |                 |  |
| Building / facilities |                     |                |                 |  |
| AMOUNT OF CABINS      | BERTHS              |                |                 |  |
|                       | 7                   |                |                 |  |