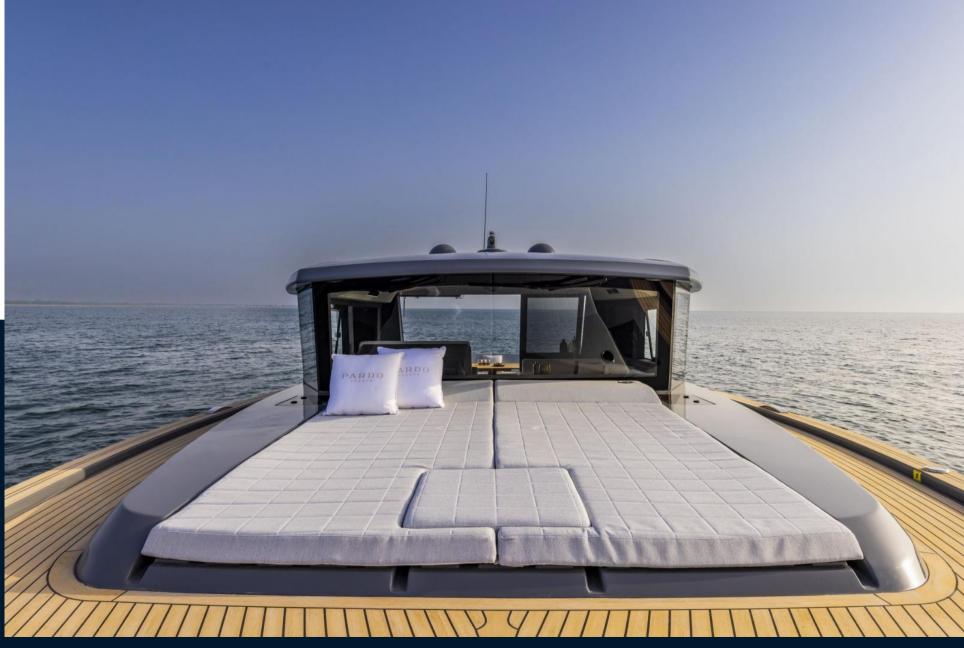

The aft bath deck has been extended by 2 feet compared to the pardo 50 to fit an extension, this extension also saves space on the deck surface.

There is a large sun lounge which converts into a table for lunch at l'escalet anchor, which can accommodate up to 8 people comfortably.