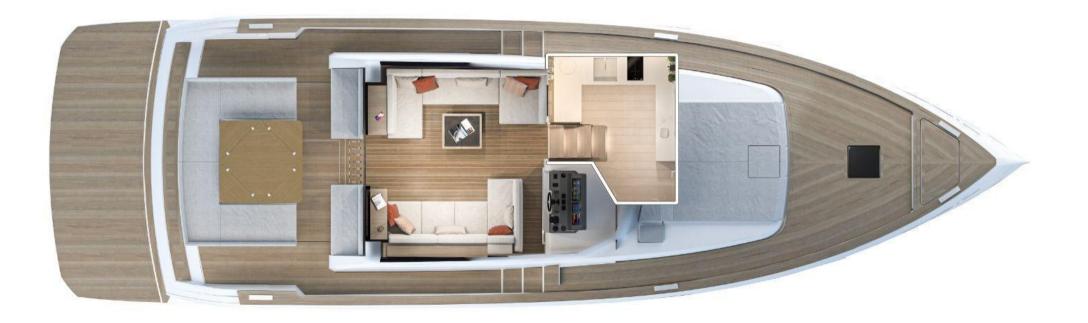

The gt52 is a clever mixture between the hull of the pardo 50 & the superstructure of the endurance which offers extra living space for its cruises.

Getting on board the pardo gt52 in saint-tropez is like going on stage where the actors are the sea, the owner and his guests. Its large rear glass window connects the interior and exterior spaces in a way to be one with the mediterranean sea.

The aft bath deck has been extended by 2 feet compared to the pardo 50 to fit an extension, this extension also saves space on the deck surface.

There is a large sun lounge which converts into a table for lunch at l'escalet anchor, which can accommodate up to 8 people comfortably.