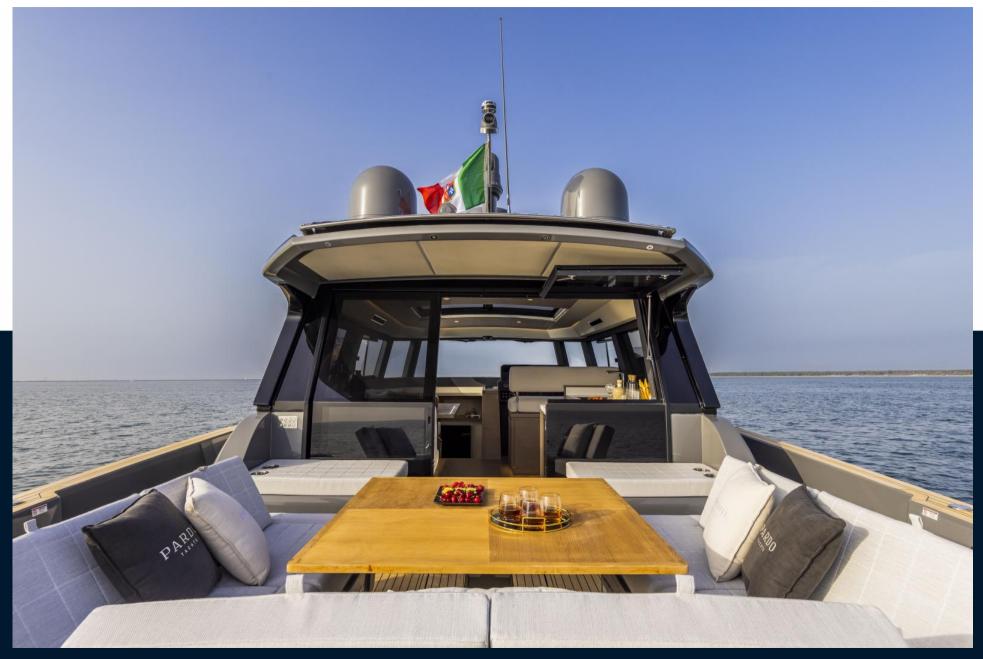

The gt52 is a clever mixture between the hull of the pardo 50 & the superstructure of the endurance which offers extra living space for its cruises.

Getting on board the pardo gt52 in saint-tropez is like going on stage where the actors are the sea, the owner and his guests. Its large rear glass window connects the interior and exterior spaces in a way to be one with the mediterranean sea.

The aft bath deck has been extended by 2 feet compared to the pardo 50 to fit an extension, this extension also saves space on the deck surface.

There is a large sun lounge which converts into a table for lunch at l'escalet anchor, which can accommodate up to 8 people comfortably.