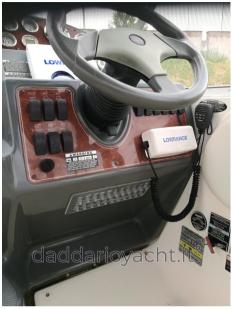

Do you have a boat for sale? Trust D'Addario Yacht!\*\*

Navigation equipment:

AIS, GPS (LOWRANCE 7"), VHF Radio (LOWRANCE), Co-pilot seat.

Staging and technical:

Engine Alarm, Water pressure pump, 2 Batteries (100 CAD), Deck Shower, Electric Flaps, swimming ladder, cockpit table, Living Room Foldable Table.

Mercruiser MAG MPI 350 BRAVO

1 x 350

Electricity / air conditioning

**BATTERY ENGINE BATTERY CHARGER** 

| Navigation equipment             |        |                    |        |
|----------------------------------|--------|--------------------|--------|
| GPS                              | VHF    | NAVIGATION COMPASS | ANCHOR |
| Galley/Laundry/Entertainment     |        |                    |        |
| MICROWAVE                        | FRIDGE |                    |        |
| Deck equipment                   |        |                    |        |
| BIMINI                           |        |                    |        |
| Safety equipment / miscellaneous |        |                    |        |