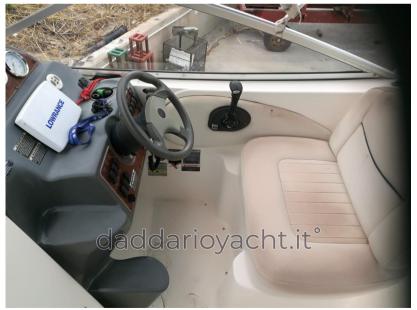

Do you have a boat for sale? Trust D'Addario Yacht!\*\*

Navigation equipment:

AIS, GPS (LOWRANCE 7"), VHF Radio (LOWRANCE), Co-pilot seat.

Staging and technical:

Engine Alarm, Water pressure pump, 2 Batteries (100 CAD), Deck Shower, Electric Flaps, swimming ladder, cockpit table, Living Room Foldable Table.