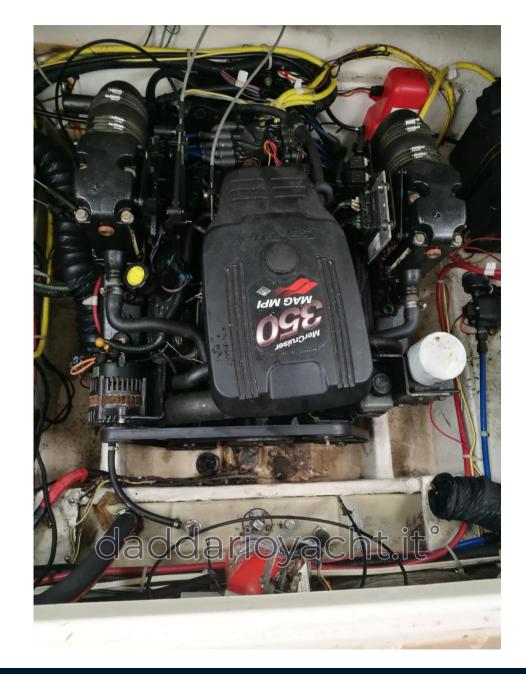

2

**ENGINE MANUFACTURER** 

Mercruiser MAG MPI 350 BRAVO III

LENGTH

8.10

DRAFT

0.97

**GUESTS CRUISING** 

10

**BATHROOMS** 

**HORSE POWER** 

1 X 350 CV

General

TYPE **BRAND** MODEL **GUESTS CRUISING** 

275 cruiser bayliner 10 Motorboat

**CURRENT LOCATION** 

Mercruiser MAG MPI 350 BRAVO

1 x 350

Electricity / air conditioning

**BATTERY ENGINE BATTERY CHARGER** 

| Navigation equipment             |        |                    |        |
|----------------------------------|--------|--------------------|--------|
| GPS                              | VHF    | NAVIGATION COMPASS | ANCHOR |
| Galley/Laundry/Entertainment     |        |                    |        |
| MICROWAVE                        | FRIDGE |                    |        |
| Deck equipment                   |        |                    |        |
| BIMINI                           |        |                    |        |
| Safety equipment / miscellaneous |        |                    |        |