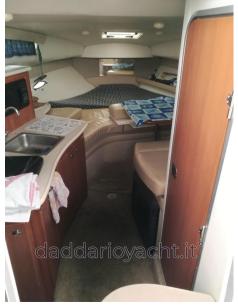

## Description

Bayliner 275 Cruiser is a used boat in excellent state of conservation.

It has a double bow berth and a single stern berth. A bathroom.

Book your visit on board! DY

The photographs of the boat for sale are all original.

Domestic Facilities onboard:

Manual Toilet.

**Entertainment:** 

2 Speakers, Hi-Fi.

Upholstery:

Cockpit Cover, Cockpit Cushions.

Accessories notes: