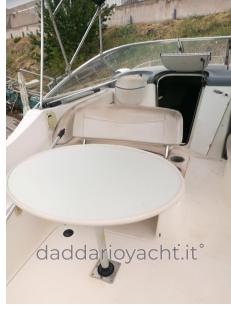

Do you have a boat for sale? Trust D'Addario Yacht!\*\*

Navigation equipment:

AIS, GPS (LOWRANCE 7"), VHF Radio (LOWRANCE), Co-pilot seat.

Staging and technical:

Engine Alarm, Water pressure pump, 2 Batteries (100 CAD), Deck Shower, Electric Flaps, swimming ladder, cockpit table, Living Room Foldable Table.

Domestic Facilities onboard:

Manual Toilet.

**Entertainment:** 

2 Speakers, Hi-Fi.

Upholstery:

Cockpit Cover, Cockpit Cushions.

Accessories notes: