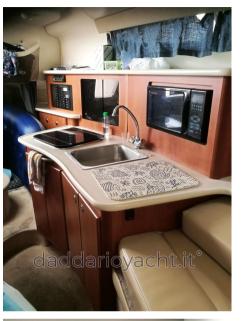

Domestic Facilities onboard:

Manual Toilet.

**Entertainment:** 

2 Speakers, Hi-Fi.

Upholstery:

Cockpit Cover, Cockpit Cushions.

Accessories notes: