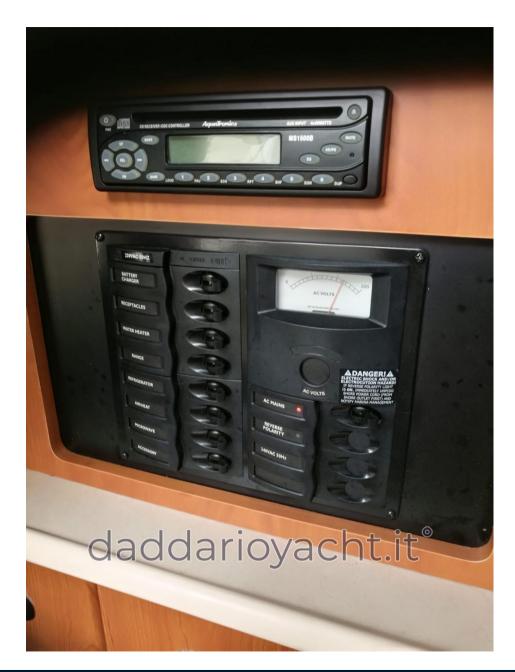

Do you have a boat for sale? Trust D'Addario Yacht!\*\*

Navigation equipment:

AIS, GPS (LOWRANCE 7"), VHF Radio (LOWRANCE), Co-pilot seat.

Staging and technical:

Engine Alarm, Water pressure pump, 2 Batteries (100 CAD), Deck Shower, Electric Flaps, swimming ladder, cockpit table, Living Room Foldable Table.

Mercruiser MAG MPI 350 BRAVO

1 x 350

Electricity / air conditioning

**BATTERY ENGINE BATTERY CHARGER** 

| Navigation equipment             |        |                    |        |
|----------------------------------|--------|--------------------|--------|
| GPS                              | VHF    | NAVIGATION COMPASS | ANCHOR |
| Galley/Laundry/Entertainment     |        |                    |        |
| MICROWAVE                        | FRIDGE |                    |        |
| Deck equipment                   |        |                    |        |
| BIMINI                           |        |                    |        |
| Safety equipment / miscellaneous |        |                    |        |