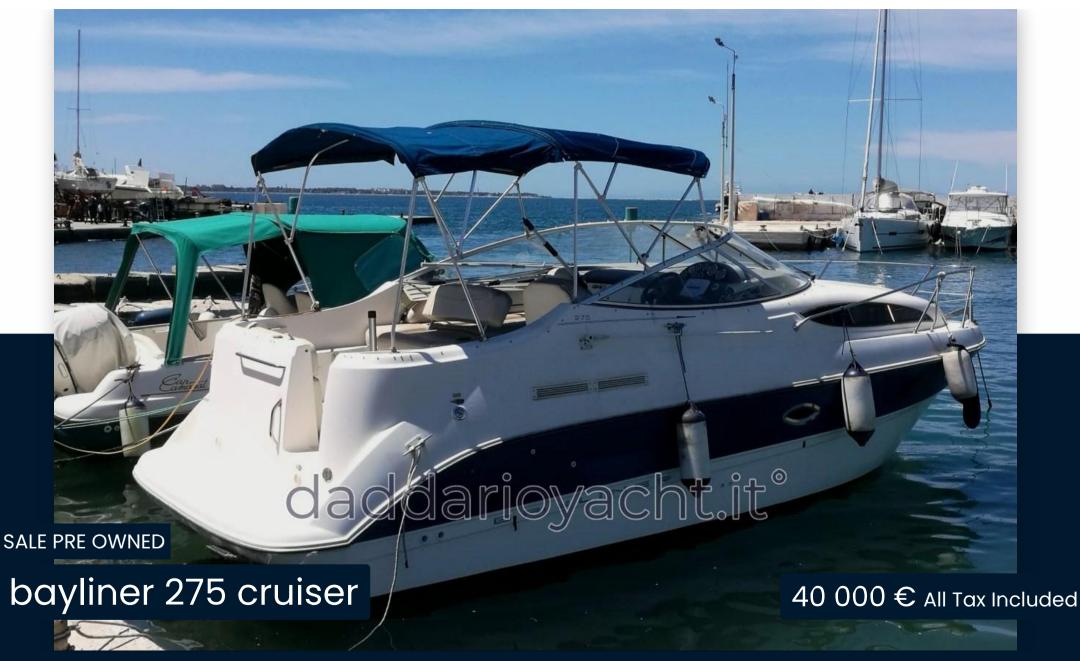

## Description

Bayliner 275 Cruiser is a used boat in excellent state of conservation.

It has a double bow berth and a single stern berth. A bathroom.

Book your visit on board! DY

The photographs of the boat for sale are all original.

## Specifications

YEAR

2005

**WIDTH** 

2.87

**FUEL TANK CAPACITY** 

291

**CABINS** 

2

**ENGINE MANUFACTURER** 

Mercruiser MAG MPI 350 BRAVO III

LENGTH

8.10

DRAFT

0.97

**GUESTS CRUISING** 

10

**BATHROOMS** 

**HORSE POWER** 

1 X 350 CV

General

TYPE **BRAND** MODEL **GUESTS CRUISING** 

275 cruiser bayliner 10 Motorboat

**CURRENT LOCATION** 

Puglia

**Dimensions / Performance** 

WEIGHT (T) FUEL CAPACITY (L)

2942.00 291

**Building / facilities** 

BATHROOM(S) AMOUNT OF CABINS **BERTHS** 

**Engine room** 

NUMBER OF ENGINES HORSE POWER (CV) **ENGINE** 