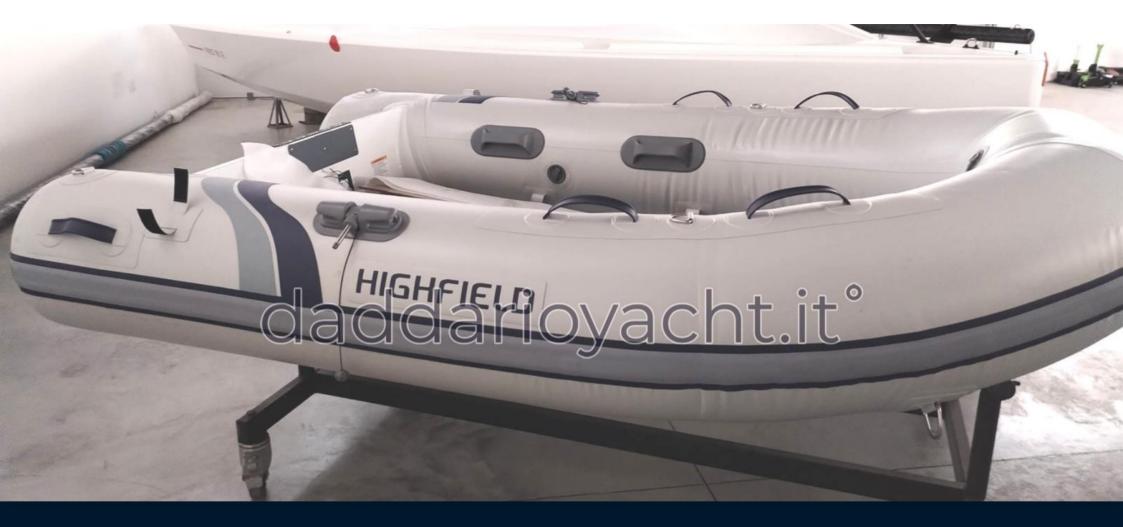

**SALE NEW** 

highfield 240 ul

2 400 € +

## Description

Weight matters, this single-deck inflatable boat was conceived with this motto, their light weights make them a real alternative for those who in recent years would have taken an inflatable keel but would have preferred a rigid keel for its performance.

Ultralites are spacious and strong, but just as light and easy to carry. These small boats can be launched and winged by one person and are easy to be transported on the roof of a car.

You will be impressed by their level of quality. The excellence of the finishes is comparable to the ergonomic details. The simple layout is combined with the clean design and the numerous standard accessories complete the picture.

They are made of powder-coated aluminum 2.5mm thick for the keel and 1100 Dtex fabric for the inflatable part.

Contact us for a special offer! Possibility of personalized financing.

Accessories notes:

STANDARD FEATURES

Valmex® PVC fabric tubular with welded seams

Flush mounting of the check valves

High strength and chrome-plated powder coated hull

Double-bottomed drainage floor

## **Specifications**

YEAR

2023

**WIDTH** 

154.00

LENGTH

2.40

**GUESTS CRUISING** 

## General

TYPE BRAND MODEL GUESTS CRUISING

RIB highfield 240 ul 3

**CURRENT LOCATION** 

Puglia