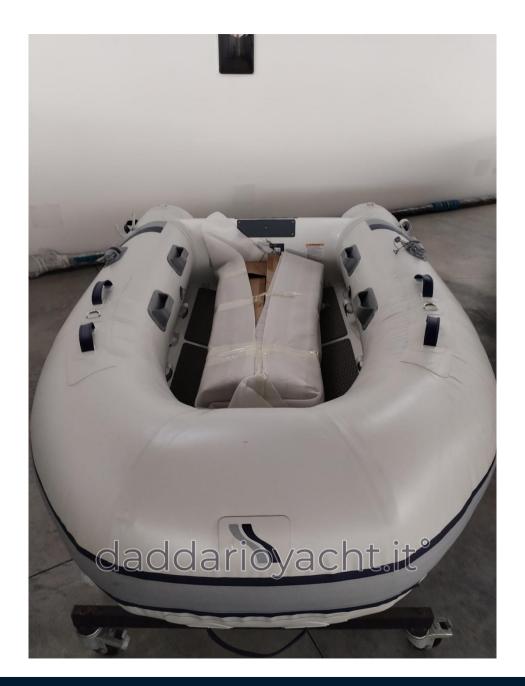

**SALE NEW** 

highfield 240 ul

2 400 € +

## Description

Weight matters, this single-deck inflatable boat was conceived with this motto, their light weights make them a real alternative for those who in recent years would have taken an inflatable keel but would have preferred a rigid keel for its performance.

Ultralites are spacious and strong, but just as light and easy to carry. These small boats can be launched and winged by one person and are easy to be transported on the roof of a car.

You will be impressed by their level of quality. The excellence of the finishes is comparable to the ergonomic details. The simple layout is combined with the clean design and the numerous standard accessories complete the picture.

They are made of powder-coated aluminum 2.5mm thick for the keel and 1100 Dtex fabric for the inflatable part.

Contact us for a special offer! Possibility of personalized financing.

Accessories notes:

STANDARD FEATURES

Valmex® PVC fabric tubular with welded seams

Flush mounting of the check valves

High strength and chrome-plated powder coated hull

Double-bottomed drainage floor

## **Specifications**

YEAR

2023

**WIDTH** 

154.00

LENGTH

2.40

**GUESTS CRUISING** 

## General

TYPE BRAND MODEL GUESTS CRUISING

RIB highfield 240 ul 3

**CURRENT LOCATION** 

Puglia