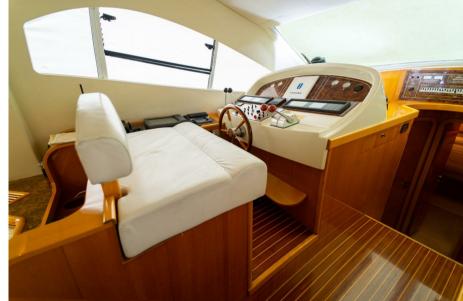

## Description

Raffaelli Maestrale 52, this yacht embodies Italian craftsmanship excellence. Its sleek exterior line catches anyone's eye.

With ample space to entertain guests and a smart layout for maximum functionality, this yacht is designed to meet the needs of anyone who appreciates a refined and spacious interior without neglecting the pleasure of sailing.

Navigation equipment:

Rudder angle indicator.

Staging and technical:

Water pressure pump, Deck Shower, Twin Steering, Hydraulic Flaps, Anchor Chain Washdown, Platform, Automatic Bilge Pump, Voltage Rectifier, Electric Windlass, swimming ladder.

### Electricity / air conditioning

GENERATOR AIR CONDITIONING

| <b>Navigation equipmen</b> | t |
|----------------------------|---|
|----------------------------|---|

GPS RADAR AUTO PILOT VHF

NAVIGATION COMPASS SONAR SPEEDOMETER FLYBRIDGE