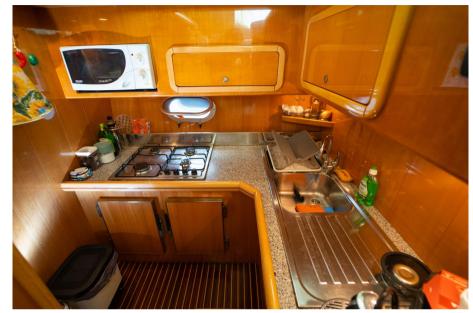

Domestic Facilities onboard:

Air Conditioning (Control in each cabin and dinette), Warm Water System.

**Entertainment:** 

Speakers, Radio AM/FM, Hi-Fi.

Kitchen and appliances:

Galley, Washer.

I Inhaletery:

## Galley/Laundry/Entertainment

FRIDGE TV