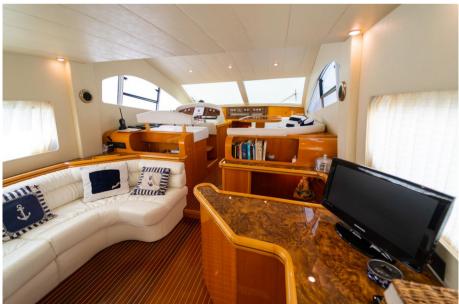

## Description

Raffaelli Maestrale 52, this yacht embodies Italian craftsmanship excellence. Its sleek exterior line catches anyone's eye.

With ample space to entertain guests and a smart layout for maximum functionality, this yacht is designed to meet the needs of anyone who appreciates a refined and spacious interior without neglecting the pleasure of sailing.

Domestic Facilities onboard:

Air Conditioning (Control in each cabin and dinette), Warm Water System.

**Entertainment:** 

Speakers, Radio AM/FM, Hi-Fi.

Kitchen and appliances:

Galley, Washer.

I Inhaletery:

## Galley/Laundry/Entertainment

FRIDGE TV