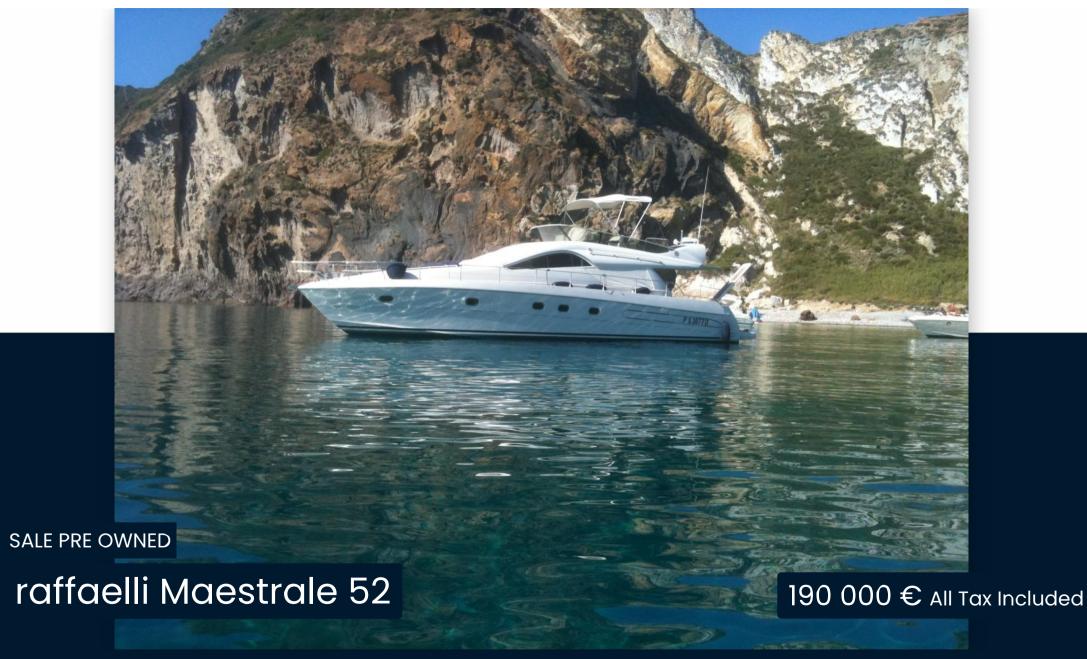

## Description

Raffaelli Maestrale 52, this yacht embodies Italian craftsmanship excellence. Its sleek exterior line catches anyone's eye.

With ample space to entertain guests and a smart layout for maximum functionality, this yacht is designed to meet the needs of anyone who appreciates a refined and spacious interior without neglecting the pleasure of sailing.

3

**ENGINE MANUFACTURER** 

Caterpillar

HORSE POWER

2 X 600 CV

| Ge | n | e | ra |
|----|---|---|----|
|    |   |   |    |

TYPE BRAND MODEL CURRENT LOCATION

Motorboat raffaelli Maestrale 52 Lazio