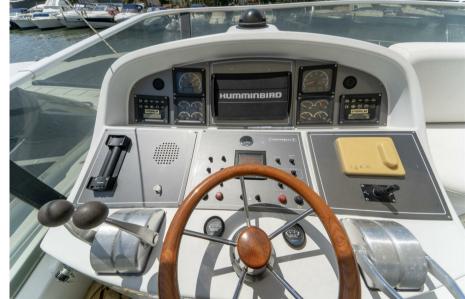

Navigation equipment:

Rudder angle indicator.

Staging and technical:

Water pressure pump, Deck Shower, Twin Steering, Hydraulic Flaps, Anchor Chain Washdown, Platform, Automatic Bilge Pump, Voltage Rectifier, Electric Windlass, swimming ladder.

### Electricity / air conditioning

GENERATOR AIR CONDITIONING

| <b>Navigation equipmen</b> | t |
|----------------------------|---|
|----------------------------|---|

GPS RADAR AUTO PILOT VHF

NAVIGATION COMPASS SONAR SPEEDOMETER FLYBRIDGE