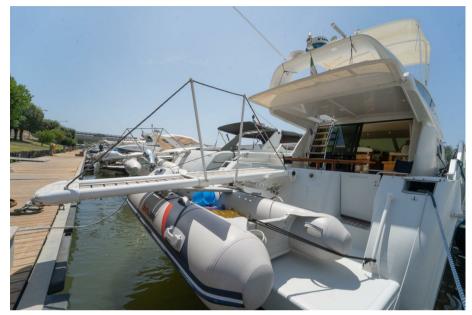

Navigation equipment:

Rudder angle indicator.

Staging and technical:

Water pressure pump, Deck Shower, Twin Steering, Hydraulic Flaps, Anchor Chain Washdown, Platform, Automatic Bilge Pump, Voltage Rectifier, Electric Windlass, swimming ladder.