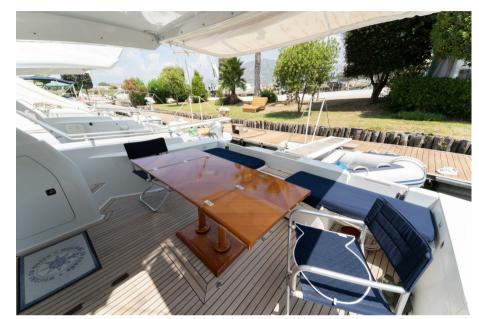

## Description

Raffaelli Maestrale 52, this yacht embodies Italian craftsmanship excellence. Its sleek exterior line catches anyone's eye.

With ample space to entertain guests and a smart layout for maximum functionality, this yacht is designed to meet the needs of anyone who appreciates a refined and spacious interior without neglecting the pleasure of sailing.

#### **Deck equipment**

DECK SHOWER BIMINI