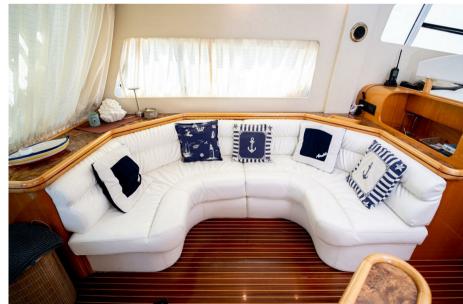

## Description

Raffaelli Maestrale 52, this yacht embodies Italian craftsmanship excellence. Its sleek exterior line catches anyone's eye.

With ample space to entertain guests and a smart layout for maximum functionality, this yacht is designed to meet the needs of anyone who appreciates a refined and spacious interior without neglecting the pleasure of sailing.

Domestic Facilities onboard:

Air Conditioning (Control in each cabin and dinette), Warm Water System.

**Entertainment:** 

Speakers, Radio AM/FM, Hi-Fi.

Kitchen and appliances:

Galley, Washer.

I Inhaletery: