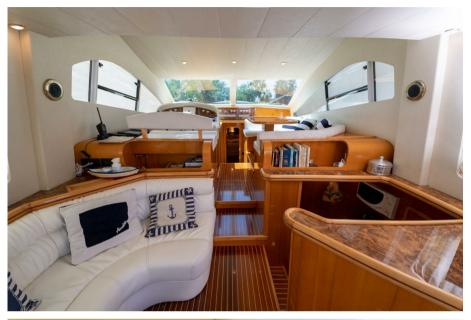

## Description

Raffaelli Maestrale 52, this yacht embodies Italian craftsmanship excellence. Its sleek exterior line catches anyone's eye.

With ample space to entertain guests and a smart layout for maximum functionality, this yacht is designed to meet the needs of anyone who appreciates a refined and spacious interior without neglecting the pleasure of sailing.

Domestic Facilities onboard:

Air Conditioning (Control in each cabin and dinette), Warm Water System.

**Entertainment:** 

Speakers, Radio AM/FM, Hi-Fi.

Kitchen and appliances:

Galley, Washer.

I Inhaletery: