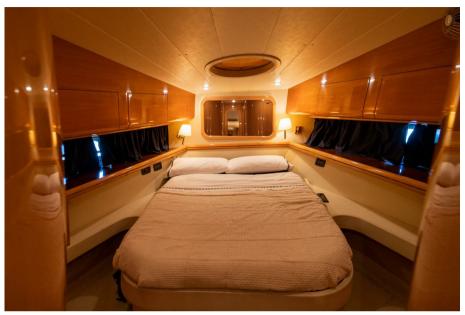

1

**ENGINE HOURS** 

2400

LENGTH

15.83

DRAFT

1.20

**CABINS** 

3

**ENGINE MANUFACTURER** 

Caterpillar

HORSE POWER

2 X 600 CV

| Ge | n | e | ra |
|----|---|---|----|
|    |   |   |    |

TYPE BRAND MODEL CURRENT LOCATION

Motorboat raffaelli Maestrale 52 Lazio

## **Building/facilities**

SUPER STRUCTURE MATERIAL DECK MATERIAL AMOUNT OF CABINS BERTHS

Vetroresina 3 6

BATHROOM(S)