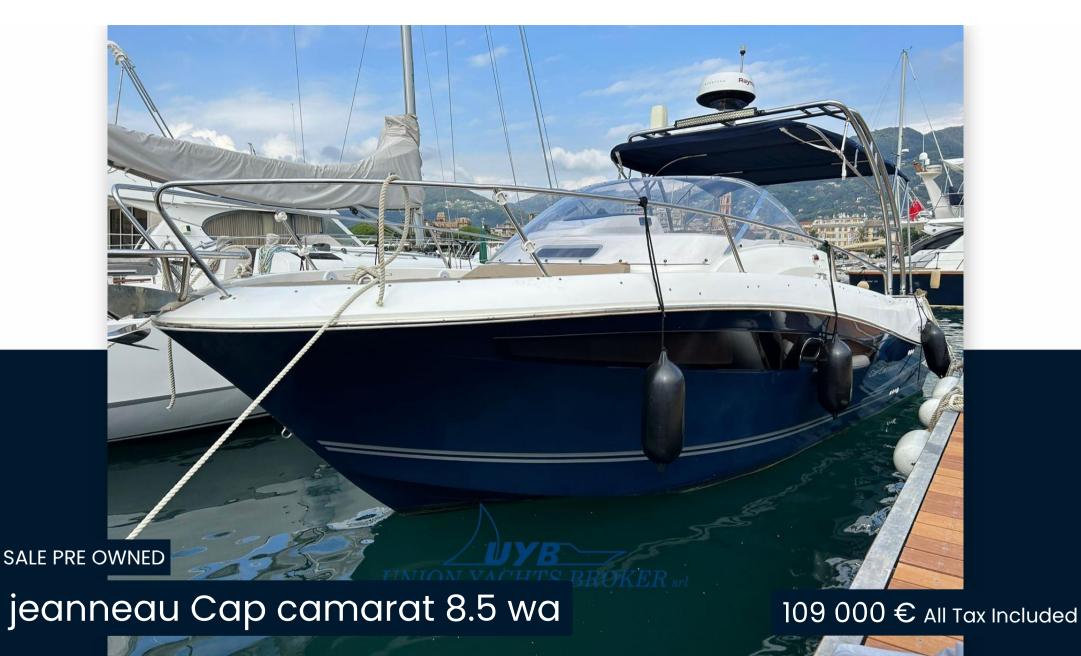

## Description

In 2021, the electrical system was redone and the batteries were replaced. 2 x 300 hp Yamaha engines. Super-equipped:

- Raymarine Aixom 12" (2022)
- AIS Raymarine VHF
- Raymarine Autopilot
- Raymarine DOPPLER radar
- 8.1 Audio System (subwoofer) + bow area
- FUSION Apollo (2022)(airplay + wifi)
- 2 amplifiers. TOTAL POWER about 2000WAT
- SONY indoor stereo system
- Automatic ZipWake flaps
- 1 refrigerator in the cabin
- Additional deck lighting
- Underwater lighting
- Stainless steel bow platform with ladder
- stainless steel anchor with controls on the dashboard
- WIFI (connected to Raymarine 12" for downloading new maps, updating

Motorboat

CURRENT LOCATION Liguria

BRAND

jeanneau

MODEL

Cap camarat 8.5 wa

**GUESTS CRUISING** 

6

HULL MATERIAL
Vetroresina

HULL COLOR Blue

BATHROOM(S)

SUPER STRUCTURE MATERIAL

Vetroresina

AMOUNT OF CABINS

1

**Engine room** 