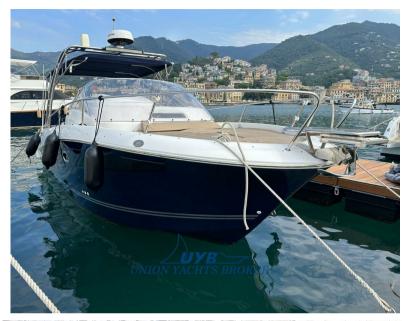

## Description

In 2021, the electrical system was redone and the batteries were replaced. 2 x 300 hp Yamaha engines. Super-equipped:

- Raymarine Aixom 12" (2022)
- AIS Raymarine VHF
- Raymarine Autopilot
- Raymarine DOPPLER radar
- 8.1 Audio System (subwoofer) + bow area
- FUSION Apollo (2022)(airplay + wifi)
- 2 amplifiers. TOTAL POWER about 2000WAT
- SONY indoor stereo system
- Automatic ZipWake flaps
- 1 refrigerator in the cabin
- Additional deck lighting
- Underwater lighting
- Stainless steel bow platform with ladder
- stainless steel anchor with controls on the dashboard
- WIFI (connected to Raymarine 12" for downloading new maps, updating

Motorboat

CURRENT LOCATION Liguria

BRAND

jeanneau

MODEL

Cap camarat 8.5 wa

**GUESTS CRUISING** 

6

HULL MATERIAL
Vetroresina

HULL COLOR Blue

BATHROOM(S)

SUPER STRUCTURE MATERIAL

Vetroresina

AMOUNT OF CABINS

1

**Engine room** 