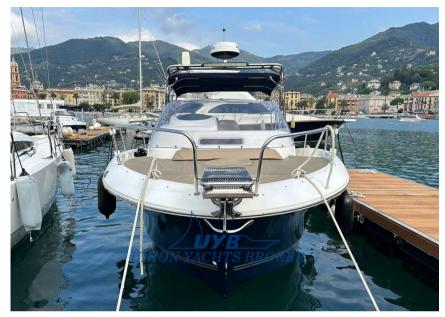

## Description

In 2021, the electrical system was redone and the batteries were replaced. 2 x 300 hp Yamaha engines. Super-equipped:

- Raymarine Aixom 12" (2022)
- AIS Raymarine VHF
- Raymarine Autopilot
- Raymarine DOPPLER radar
- 8.1 Audio System (subwoofer) + bow area
- FUSION Apollo (2022)(airplay + wifi)
- 2 amplifiers. TOTAL POWER about 2000WAT
- SONY indoor stereo system
- Automatic ZipWake flaps
- 1 refrigerator in the cabin
- Additional deck lighting
- Underwater lighting
- Stainless steel bow platform with ladder
- stainless steel anchor with controls on the dashboard
- WIFI (connected to Raymarine 12" for downloading new maps, updating

HULL MATERIAL
Vetroresina

HULL COLOR Blue

BATHROOM(S)

SUPER STRUCTURE MATERIAL

Vetroresina

AMOUNT OF CABINS

1

**Engine room** 