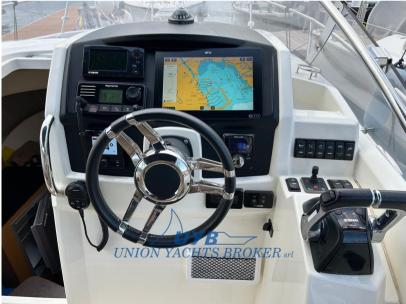

## Description

In 2021, the electrical system was redone and the batteries were replaced. 2 x 300 hp Yamaha engines. Super-equipped:

- Raymarine Aixom 12" (2022)
- AIS Raymarine VHF
- Raymarine Autopilot
- Raymarine DOPPLER radar
- 8.1 Audio System (subwoofer) + bow area
- FUSION Apollo (2022)(airplay + wifi)
- 2 amplifiers. TOTAL POWER about 2000WAT
- SONY indoor stereo system
- Automatic ZipWake flaps
- 1 refrigerator in the cabin
- Additional deck lighting
- Underwater lighting
- Stainless steel bow platform with ladder
- stainless steel anchor with controls on the dashboard
- WIFI (connected to Raymarine 12" for downloading new maps, updating

ENGINE Yamaha F300 V6 NUMBER OF ENGINES HORSE POWER (CV) 2 x 300

ENGINE HOURS

**BOW THRUSTER** 

Electricity / air conditioning

**ENGINE BATTERY** 

BATTERY CHARGER

| Navigation equipment      |            |            |     |  |
|---------------------------|------------|------------|-----|--|
| GPS                       | RADAR      | AUTO PILOT | VHF |  |
| NAVIGATION COMPASS        | ANCHOR     |            |     |  |
| Galley / Laundry / Entert | tainment   |            |     |  |
| FRIDGE                    |            |            |     |  |
| Deck equipment            |            |            |     |  |
| BIMINI                    |            |            |     |  |
| Safety equipment / misc   | cellaneous |            |     |  |