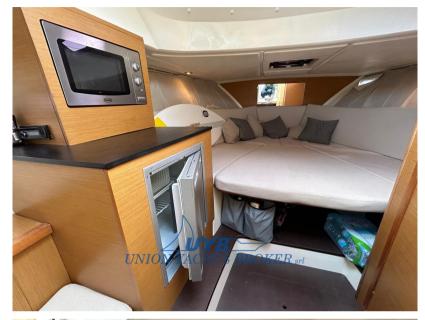

## Description

In 2021, the electrical system was redone and the batteries were replaced. 2 x 300 hp Yamaha engines. Super-equipped:

- Raymarine Aixom 12" (2022)
- AIS Raymarine VHF
- Raymarine Autopilot
- Raymarine DOPPLER radar
- 8.1 Audio System (subwoofer) + bow area
- FUSION Apollo (2022)(airplay + wifi)
- 2 amplifiers. TOTAL POWER about 2000WAT
- SONY indoor stereo system
- Automatic ZipWake flaps
- 1 refrigerator in the cabin
- Additional deck lighting
- Underwater lighting
- Stainless steel bow platform with ladder
- stainless steel anchor with controls on the dashboard
- WIFI (connected to Raymarine 12" for downloading new maps, updating

HULL MATERIAL
Vetroresina

HULL COLOR Blue

BATHROOM(S)

SUPER STRUCTURE MATERIAL

Vetroresina

AMOUNT OF CABINS

1

**Engine room** 