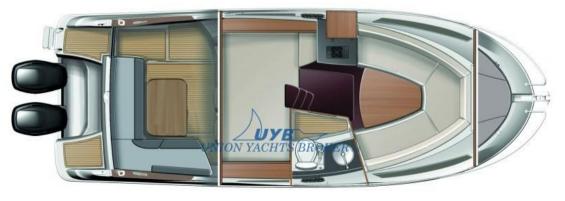

Motorboat

CURRENT LOCATION Liguria

BRAND

jeanneau

MODEL

Cap camarat 8.5 wa

**GUESTS CRUISING** 

6

**Dimensions / Performance** 

WEIGHT (T)

2.54

**BERTHS** 

4

FUEL CAPACITY (L)

400

**Building / facilities** 