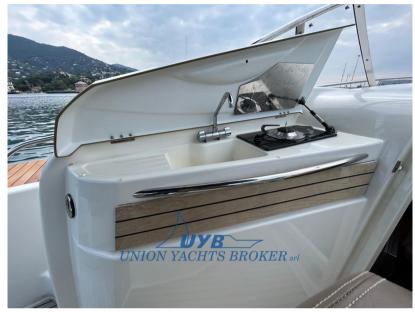

## Description

In 2021, the electrical system was redone and the batteries were replaced. 2 x 300 hp Yamaha engines. Super-equipped:

- Raymarine Aixom 12" (2022)
- AIS Raymarine VHF
- Raymarine Autopilot
- Raymarine DOPPLER radar
- 8.1 Audio System (subwoofer) + bow area
- FUSION Apollo (2022)(airplay + wifi)
- 2 amplifiers. TOTAL POWER about 2000WAT
- SONY indoor stereo system
- Automatic ZipWake flaps
- 1 refrigerator in the cabin
- Additional deck lighting
- Underwater lighting
- Stainless steel bow platform with ladder
- stainless steel anchor with controls on the dashboard
- WIFI (connected to Raymarine 12" for downloading new maps, updating