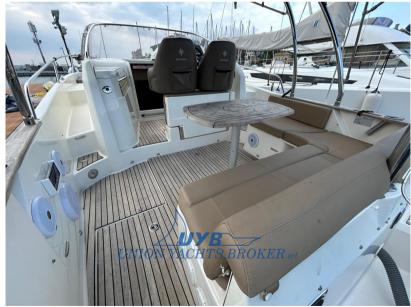

## Description

In 2021, the electrical system was redone and the batteries were replaced. 2 x 300 hp Yamaha engines. Super-equipped:

- Raymarine Aixom 12" (2022)
- AIS Raymarine VHF
- Raymarine Autopilot
- Raymarine DOPPLER radar
- 8.1 Audio System (subwoofer) + bow area
- FUSION Apollo (2022)(airplay + wifi)
- 2 amplifiers. TOTAL POWER about 2000WAT
- SONY indoor stereo system
- Automatic ZipWake flaps
- 1 refrigerator in the cabin
- Additional deck lighting
- Underwater lighting
- Stainless steel bow platform with ladder
- stainless steel anchor with controls on the dashboard
- WIFI (connected to Raymarine 12" for downloading new maps, updating

**Dimensions / Performance** 

WEIGHT (T)

2.54

**BERTHS** 

4

FUEL CAPACITY (L)

400

**Building / facilities** 