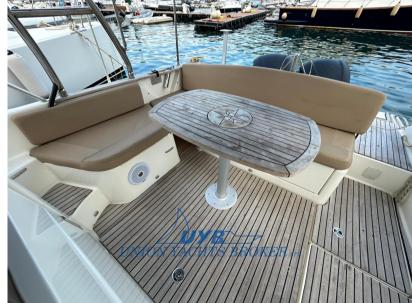

## Description

In 2021, the electrical system was redone and the batteries were replaced. 2 x 300 hp Yamaha engines. Super-equipped:

- Raymarine Aixom 12" (2022)
- AIS Raymarine VHF
- Raymarine Autopilot
- Raymarine DOPPLER radar
- 8.1 Audio System (subwoofer) + bow area
- FUSION Apollo (2022)(airplay + wifi)
- 2 amplifiers. TOTAL POWER about 2000WAT
- SONY indoor stereo system
- Automatic ZipWake flaps
- 1 refrigerator in the cabin
- Additional deck lighting
- Underwater lighting
- Stainless steel bow platform with ladder
- stainless steel anchor with controls on the dashboard
- WIFI (connected to Raymarine 12" for downloading new maps, updating