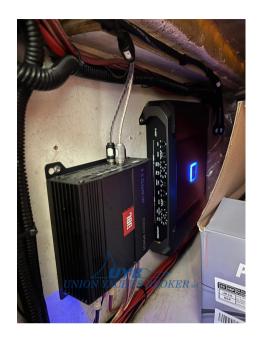

## Description

In 2021, the electrical system was redone and the batteries were replaced. 2 x 300 hp Yamaha engines. Super-equipped:

- Raymarine Aixom 12" (2022)
- AIS Raymarine VHF
- Raymarine Autopilot
- Raymarine DOPPLER radar
- 8.1 Audio System (subwoofer) + bow area
- FUSION Apollo (2022)(airplay + wifi)
- 2 amplifiers. TOTAL POWER about 2000WAT
- SONY indoor stereo system
- Automatic ZipWake flaps
- 1 refrigerator in the cabin
- Additional deck lighting
- Underwater lighting
- Stainless steel bow platform with ladder
- stainless steel anchor with controls on the dashboard
- WIFI (connected to Raymarine 12" for downloading new maps, updating