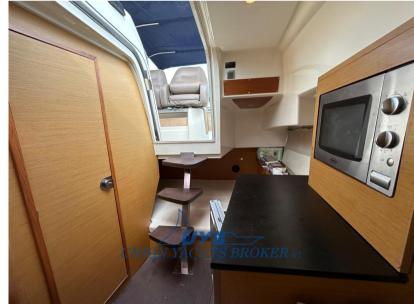

## Description

In 2021, the electrical system was redone and the batteries were replaced. 2 x 300 hp Yamaha engines. Super-equipped:

- Raymarine Aixom 12" (2022)
- AIS Raymarine VHF
- Raymarine Autopilot
- Raymarine DOPPLER radar
- 8.1 Audio System (subwoofer) + bow area
- FUSION Apollo (2022)(airplay + wifi)
- 2 amplifiers. TOTAL POWER about 2000WAT
- SONY indoor stereo system
- Automatic ZipWake flaps
- 1 refrigerator in the cabin
- Additional deck lighting
- Underwater lighting
- Stainless steel bow platform with ladder
- stainless steel anchor with controls on the dashboard
- WIFI (connected to Raymarine 12" for downloading new maps, updating