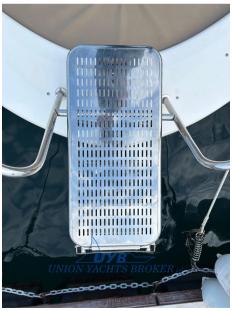

## Description

In 2021, the electrical system was redone and the batteries were replaced. 2 x 300 hp Yamaha engines. Super-equipped:

- Raymarine Aixom 12" (2022)
- AIS Raymarine VHF
- Raymarine Autopilot
- Raymarine DOPPLER radar
- 8.1 Audio System (subwoofer) + bow area
- FUSION Apollo (2022)(airplay + wifi)
- 2 amplifiers. TOTAL POWER about 2000WAT
- SONY indoor stereo system
- Automatic ZipWake flaps
- 1 refrigerator in the cabin
- Additional deck lighting
- Underwater lighting
- Stainless steel bow platform with ladder
- stainless steel anchor with controls on the dashboard
- WIFI (connected to Raymarine 12" for downloading new maps, updating