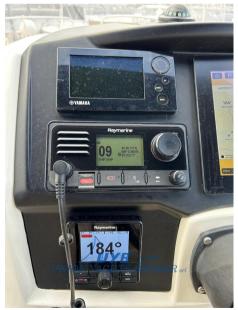

## Description

In 2021, the electrical system was redone and the batteries were replaced. 2 x 300 hp Yamaha engines. Super-equipped:

- Raymarine Aixom 12" (2022)
- AIS Raymarine VHF
- Raymarine Autopilot
- Raymarine DOPPLER radar
- 8.1 Audio System (subwoofer) + bow area
- FUSION Apollo (2022)(airplay + wifi)
- 2 amplifiers. TOTAL POWER about 2000WAT
- SONY indoor stereo system
- Automatic ZipWake flaps
- 1 refrigerator in the cabin
- Additional deck lighting
- Underwater lighting
- Stainless steel bow platform with ladder
- stainless steel anchor with controls on the dashboard
- WIFI (connected to Raymarine 12" for downloading new maps, updating

ENGINE Yamaha F300 V6 NUMBER OF ENGINES HORSE POWER (CV) 2 x 300

ENGINE HOURS

**BOW THRUSTER** 

Electricity / air conditioning

**ENGINE BATTERY** 

BATTERY CHARGER

| Navigation equipment      |            |            |     |  |
|---------------------------|------------|------------|-----|--|
| GPS                       | RADAR      | AUTO PILOT | VHF |  |
| NAVIGATION COMPASS        | ANCHOR     |            |     |  |
| Galley / Laundry / Entert | tainment   |            |     |  |
| FRIDGE                    |            |            |     |  |
| Deck equipment            |            |            |     |  |
| BIMINI                    |            |            |     |  |
| Safety equipment / misc   | cellaneous |            |     |  |