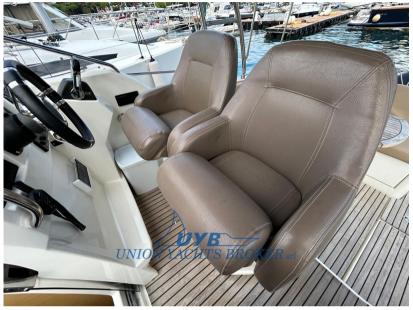

## Description

In 2021, the electrical system was redone and the batteries were replaced. 2 x 300 hp Yamaha engines. Super-equipped:

- Raymarine Aixom 12" (2022)
- AIS Raymarine VHF
- Raymarine Autopilot
- Raymarine DOPPLER radar
- 8.1 Audio System (subwoofer) + bow area
- FUSION Apollo (2022)(airplay + wifi)
- 2 amplifiers. TOTAL POWER about 2000WAT
- SONY indoor stereo system
- Automatic ZipWake flaps
- 1 refrigerator in the cabin
- Additional deck lighting
- Underwater lighting
- Stainless steel bow platform with ladder
- stainless steel anchor with controls on the dashboard
- WIFI (connected to Raymarine 12" for downloading new maps, updating