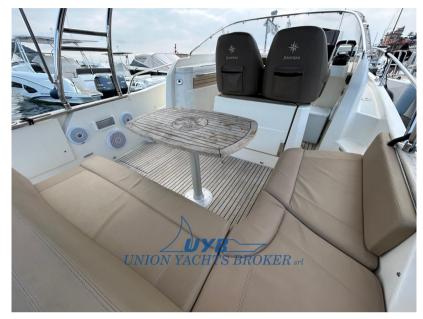

## Description

In 2021, the electrical system was redone and the batteries were replaced. 2 x 300 hp Yamaha engines. Super-equipped:

- Raymarine Aixom 12" (2022)
- AIS Raymarine VHF
- Raymarine Autopilot
- Raymarine DOPPLER radar
- 8.1 Audio System (subwoofer) + bow area
- FUSION Apollo (2022)(airplay + wifi)
- 2 amplifiers. TOTAL POWER about 2000WAT
- SONY indoor stereo system
- Automatic ZipWake flaps
- 1 refrigerator in the cabin
- Additional deck lighting
- Underwater lighting
- Stainless steel bow platform with ladder
- stainless steel anchor with controls on the dashboard
- WIFI (connected to Raymarine 12" for downloading new maps, updating