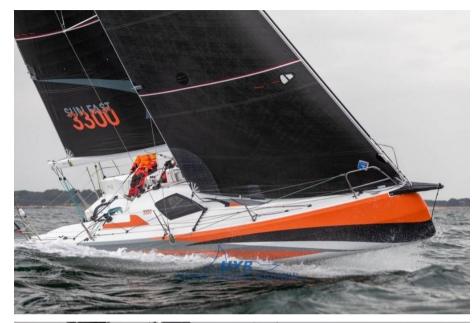

## Description

Conceived by the duo [ANDRIEU | VERDIER] and built entirely with the infusion process, the Sun Fast 3300 has a modern hull with a double concavity profile, exceptional strength and rigidity, with a significantly reduced weight.

Thanks to its powerful and light hull, its two rudders and its straight keel, this new Sun Fast will be able to combine speed and course stability at all speeds.

Perfectly adapted for solo, double or crewed racing, the Sun Fast 3300 will prove to be competitive on both coastal and offshore courses