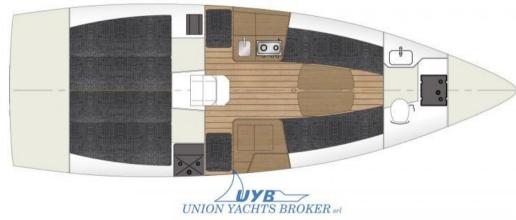

Staging and technical:

4 Winch (Harken performa).

Domestic Facilities onboard:

Manual Toilet.

Sails accessories:

Bowsprit.

Kitchen and appliances:

Galley, 2 Burner.

Accessories notes:

Removable bow roller, Halyard bag in cockpit, Sea water foot pump, Anti-roll sheets, Ballast water (2x200L)

#### **Building / facilities**

HULL MATERIAL DECK MATERIAL AMOUNT OF CABINS BERTHS

Vetroresina 2 6

BATHROOM(S)

1

**Engine room** 

ENGINE NUMBER OF ENGINES HORSE POWER (CV) PROPULSION FUEL

Yanmar 2YM15 1 x 14 2 pale abbattibili Diesel