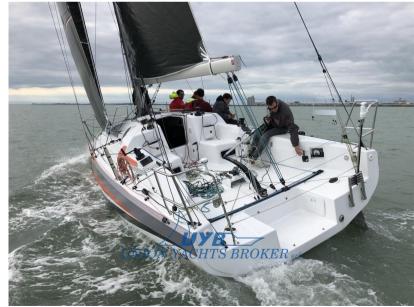

Staging and technical:

4 Winch (Harken performa).

Domestic Facilities onboard:

Manual Toilet.

Sails accessories:

Bowsprit.

Kitchen and appliances:

Galley, 2 Burner.

Accessories notes:

Removable bow roller, Halyard bag in cockpit, Sea water foot pump, Anti-roll sheets, Ballast water (2x200L)