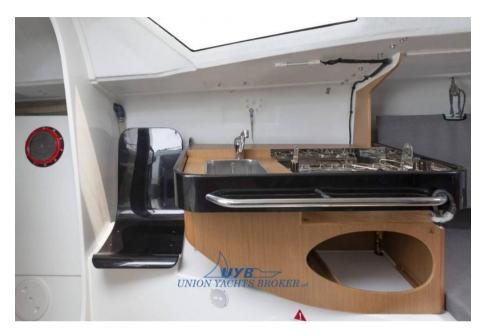

Staging and technical:

4 Winch (Harken performa).

Domestic Facilities onboard:

Manual Toilet.

Sails accessories:

Bowsprit.

Kitchen and appliances:

Galley, 2 Burner.