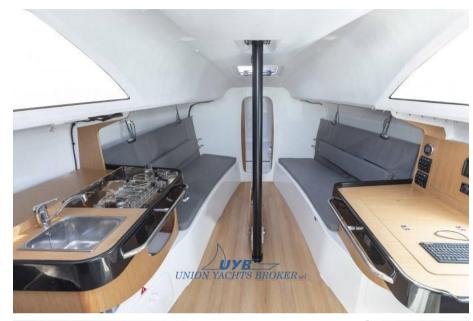

Staging and technical:

4 Winch (Harken performa).

Domestic Facilities onboard:

Manual Toilet.

Sails accessories:

Bowsprit.

Kitchen and appliances:

Galley, 2 Burner.

### Galley/Laundry/Entertainment

**FRIDGE** 