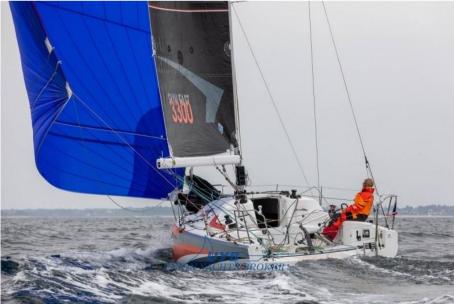

## Description

Conceived by the duo [ANDRIEU | VERDIER] and built entirely with the infusion process, the Sun Fast 3300 has a modern hull with a double concavity profile, exceptional strength and rigidity, with a significantly reduced weight.

Thanks to its powerful and light hull, its two rudders and its straight keel, this new Sun Fast will be able to combine speed and course stability at all speeds.

Perfectly adapted for solo, double or crewed racing, the Sun Fast 3300 will prove to be competitive on both coastal and offshore courses