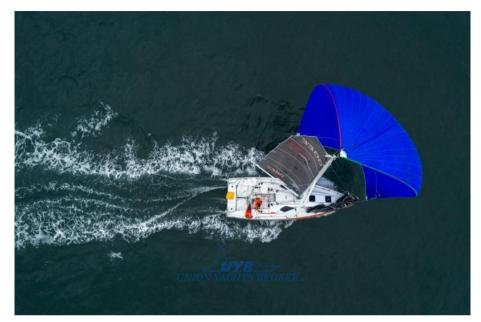

## Description

Conceived by the duo [ANDRIEU | VERDIER] and built entirely with the infusion process, the Sun Fast 3300 has a modern hull with a double concavity profile, exceptional strength and rigidity, with a significantly reduced weight.

Thanks to its powerful and light hull, its two rudders and its straight keel, this new Sun Fast will be able to combine speed and course stability at all speeds.

Perfectly adapted for solo, double or crewed racing, the Sun Fast 3300 will prove to be competitive on both coastal and offshore courses