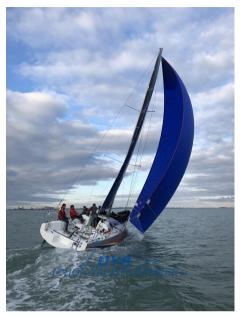

## Description

Conceived by the duo [ANDRIEU | VERDIER] and built entirely with the infusion process, the Sun Fast 3300 has a modern hull with a double concavity profile, exceptional strength and rigidity, with a significantly reduced weight.

Thanks to its powerful and light hull, its two rudders and its straight keel, this new Sun Fast will be able to combine speed and course stability at all speeds.

Perfectly adapted for solo, double or crewed racing, the Sun Fast 3300 will prove to be competitive on both coastal and offshore courses