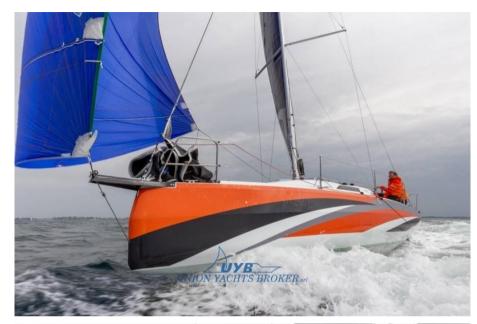

## Description

Conceived by the duo [ANDRIEU | VERDIER] and built entirely with the infusion process, the Sun Fast 3300 has a modern hull with a double concavity profile, exceptional strength and rigidity, with a significantly reduced weight.

Thanks to its powerful and light hull, its two rudders and its straight keel, this new Sun Fast will be able to combine speed and course stability at all speeds.

Perfectly adapted for solo, double or crewed racing, the Sun Fast 3300 will prove to be competitive on both coastal and offshore courses