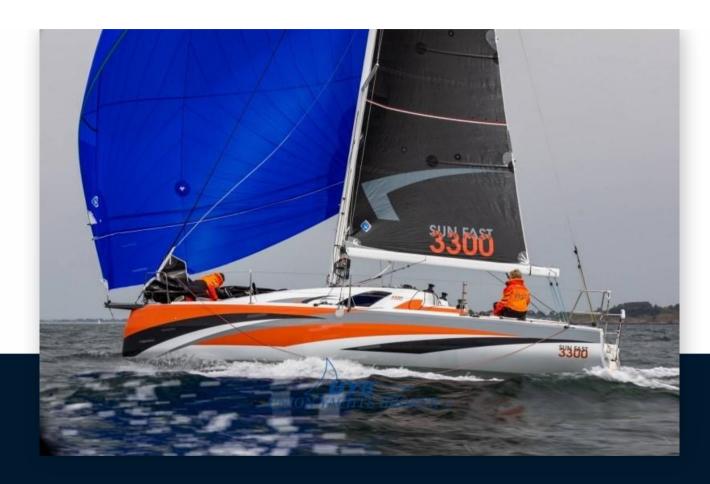

## Description

Conceived by the duo [ANDRIEU | VERDIER] and built entirely with the infusion process, the Sun Fast 3300 has a modern hull with a double concavity profile, exceptional strength and rigidity, with a significantly reduced weight.

Thanks to its powerful and light hull, its two rudders and its straight keel, this new Sun Fast will be able to combine speed and course stability at all speeds.

Perfectly adapted for solo, double or crewed racing, the Sun Fast 3300 will prove to be competitive on both coastal and offshore courses