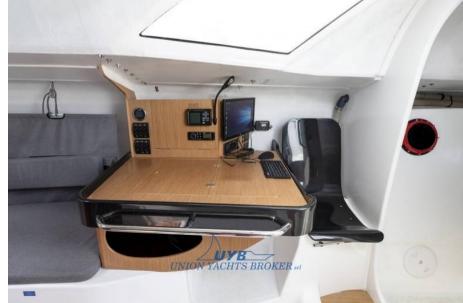

**FUEL TANK CAPACITY** 

50

**CABINS** 

2

ENGINE MANUFACTURER

Yanmar 2YM15

LENGTH

9.99

DRAFT

1.75

**GUESTS CRUISING** 

6

**BATHROOMS** 

HORSE POWER

1 X 14 CV



| Gen | era |   |
|-----|-----|---|
|     |     | ı |

TYPE BRAND MODEL GUESTS CRUISING

Sailboat jeanneau Sun fast 3300 6

#### **Dimensions / Performance**

WEIGHT (T) FUEL CAPACITY (L)

3500.00 50

#### **Building / facilities**

HULL MATERIAL DECK MATERIAL AMOUNT OF CABINS BERTHS

Vetroresina 2 6

BATHROOM(S)

1

**Engine room** 

ENGINE NUMBER OF ENGINES HORSE POWER (CV) PROPULSION FUEL

Yanmar 2YM15 1 x 14 2 pale abbattibili Diesel

Electricity / air conditioning

**ENGINE BATTERY** 



### Galley/Laundry/Entertainment

**FRIDGE** 

# Safety equipment / miscellaneous

BILGE PUMP