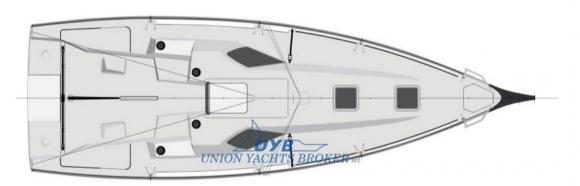

# Specifications

YEAR

WIDTH

2024

3.40

**FUEL TANK CAPACITY** 

50

**CABINS** 

2

ENGINE MANUFACTURER

Yanmar 2YM15

LENGTH

9.99

DRAFT

1.75

**GUESTS CRUISING** 

6

**BATHROOMS** 

HORSE POWER

1 X 14 CV

| Gen | era |   |
|-----|-----|---|
|     |     | ı |

TYPE BRAND MODEL GUESTS CRUISING

Sailboat jeanneau Sun fast 3300 6

#### **Building / facilities**

HULL MATERIAL DECK MATERIAL AMOUNT OF CABINS BERTHS

Vetroresina 2 6

BATHROOM(S)

1

**Engine room** 

ENGINE NUMBER OF ENGINES HORSE POWER (CV) PROPULSION FUEL

Yanmar 2YM15 1 x 14 2 pale abbattibili Diesel