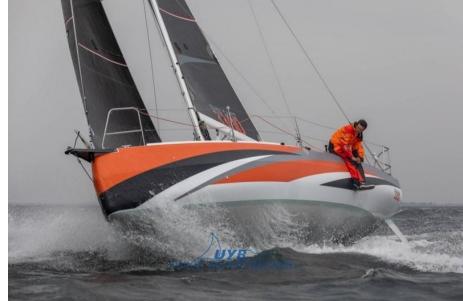

## Description

Conceived by the duo [ANDRIEU | VERDIER] and built entirely with the infusion process, the Sun Fast 3300 has a modern hull with a double concavity profile, exceptional strength and rigidity, with a significantly reduced weight.

Thanks to its powerful and light hull, its two rudders and its straight keel, this new Sun Fast will be able to combine speed and course stability at all speeds.

Perfectly adapted for solo, double or crewed racing, the Sun Fast 3300 will prove to be competitive on both coastal and offshore courses