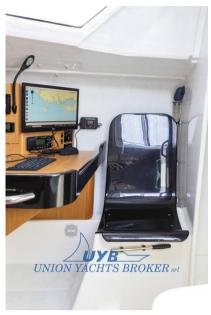

Staging and technical:

4 Winch (Harken performa).

Domestic Facilities onboard:

Manual Toilet.

Sails accessories:

Bowsprit.

Kitchen and appliances:

Galley, 2 Burner.

### Galley/Laundry/Entertainment

**FRIDGE** 