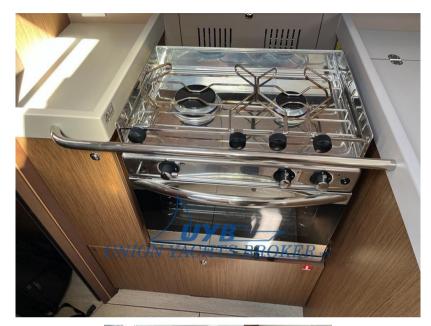

Domestic Facilities onboard:

Warm Water System (25L), 12V Outlets, Manual Toilet.

**Entertainment:** 

Speakers, Hi-Fi.

Sails accessories:

Vang.

Kitchen and appliances:

Galley (a gas), Burner (2 fuochi), Refrigerator (a pozzetto 100L).