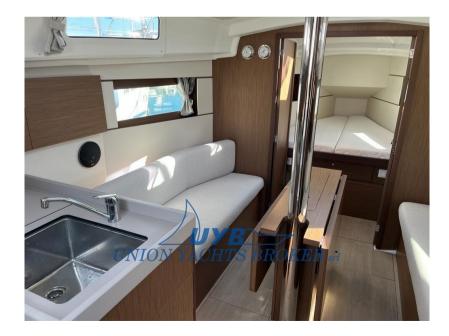

Domestic Facilities onboard:

Warm Water System (25L), 12V Outlets, Manual Toilet.

**Entertainment:** 

Speakers, Hi-Fi.

Sails accessories:

Vang.

Kitchen and appliances:

Galley (a gas), Burner (2 fuochi), Refrigerator (a pozzetto 100L).