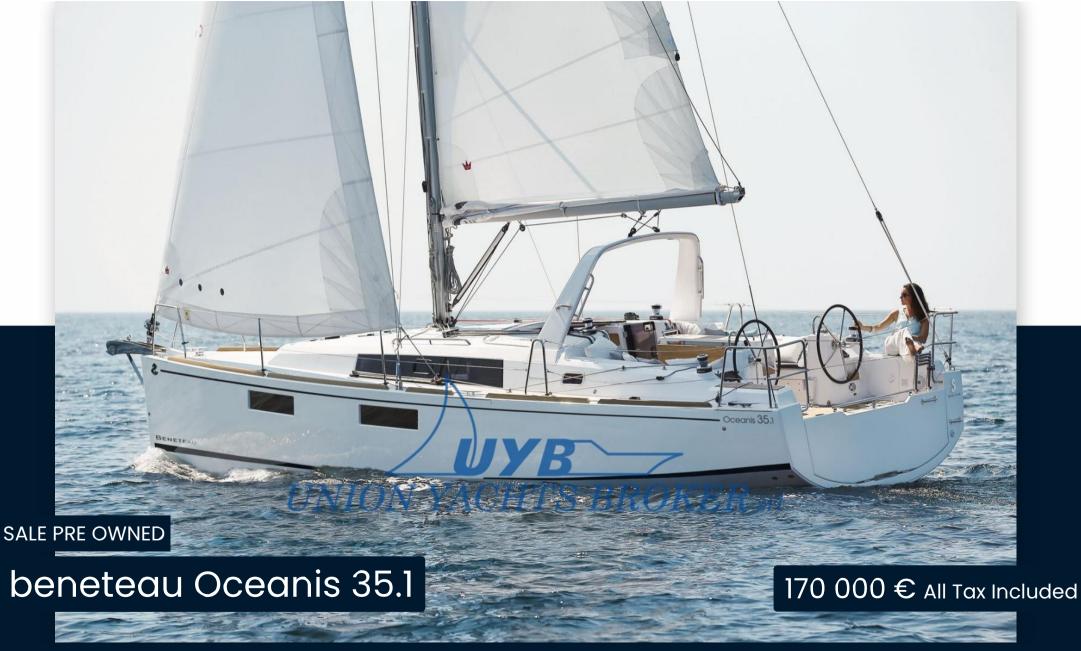

# Description

The angular hull designed by Finot-Conq Architectes, which ensures great comfort and balance when sailing, is a novelty for boats of this size. With their double rudder, the mast moved towards the stern and an optimal sail plan, it offers excellent performance and great stability when sailing.

# Specifications

YEAR

2020

**WIDTH** 

3.72

**FUEL TANK CAPACITY** 

130

**BATHROOMS** 

1

**HORSE POWER** 

1 X 30 CV

LENGTH

9.97

DRAFT

1.94

**CABINS** 

2

**ENGINE MANUFACTURER** 

Yanmar 3YM30AE

| Ga | n | • | ra |
|----|---|---|----|
| UC |   | Œ | ·  |

TYPE BRAND MODEL CURRENT LOCATION
Sailboat beneteau Oceanis 35.1 Liguria

### **Dimensions / Performance**

WEIGHT (T) FUEL CAPACITY (L) 5.97 130

### **Building / facilities**

HULL MATERIAL HULL COLOR DECK MATERIAL AMOUNT OF CABINS

Vetroresina Bianco Vetroresina 2

BERTHS BATHROOM(S)

4

#### **Engine room**

ENGINE NUMBER OF ENGINES HORSE POWER (CV) FUEL

Yanmar 3YM30AE 1 x 30 Diesel