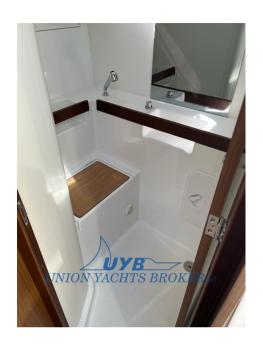

Domestic Facilities onboard:

Warm Water System (25L), 12V Outlets, Manual Toilet.

**Entertainment:** 

Speakers, Hi-Fi.

Sails accessories:

Vang.

Kitchen and appliances:

Galley (a gas), Burner (2 fuochi), Refrigerator (a pozzetto 100L).

### **Building / facilities**

HULL MATERIAL HULL COLOR DECK MATERIAL AMOUNT OF CABINS

Vetroresina Bianco Vetroresina 2

BERTHS BATHROOM(S)

4