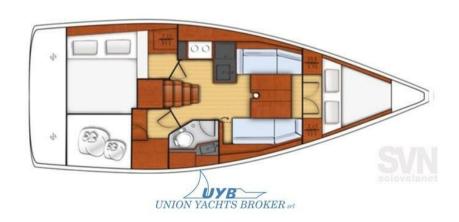

2

**ENGINE MANUFACTURER** 

Yanmar 3YM30AE

| Ga | n | • | ra |
|----|---|---|----|
| UC |   | Œ | ·  |

TYPE BRAND MODEL CURRENT LOCATION
Sailboat beneteau Oceanis 35.1 Liguria

### **Building / facilities**

HULL MATERIAL HULL COLOR DECK MATERIAL AMOUNT OF CABINS

Vetroresina Bianco Vetroresina 2

BERTHS BATHROOM(S)

4