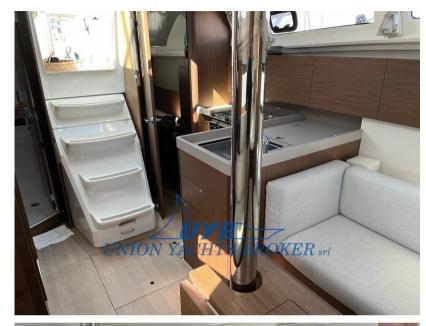

Domestic Facilities onboard:

Warm Water System (25L), 12V Outlets, Manual Toilet.

**Entertainment:** 

Speakers, Hi-Fi.

Sails accessories:

Vang.

Kitchen and appliances:

Galley (a gas), Burner (2 fuochi), Refrigerator (a pozzetto 100L).