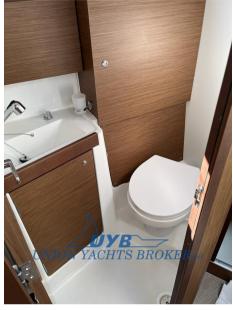

Domestic Facilities onboard:

Warm Water System (25L), 12V Outlets, Manual Toilet.

**Entertainment:** 

Speakers, Hi-Fi.

Sails accessories:

Vang.

Kitchen and appliances:

Galley (a gas), Burner (2 fuochi), Refrigerator (a pozzetto 100L).

### **Building / facilities**

HULL MATERIAL HULL COLOR DECK MATERIAL AMOUNT OF CABINS

Vetroresina Bianco Vetroresina 2

BERTHS BATHROOM(S)

4