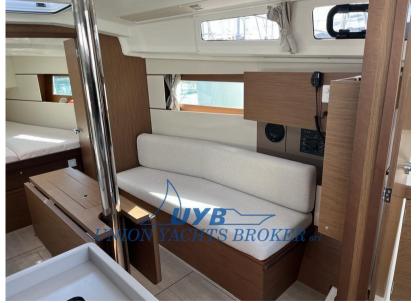

# Description

The angular hull designed by Finot-Conq Architectes, which ensures great comfort and balance when sailing, is a novelty for boats of this size. With their double rudder, the mast moved towards the stern and an optimal sail plan, it offers excellent performance and great stability when sailing.