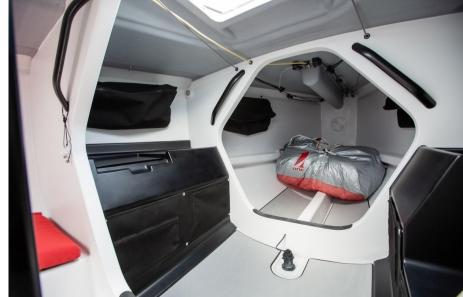

# Description

4 berths. I manual toilet. Carbon mast, boom, spreaders and tiller. B&G H5000 electronic instrumentation with mast display. Ubi Mayor deck equipment. Rod rigging. Mast jack. PBO forestay with Aero Tuff Luff. Raptor cockpit pad. Trailer.

### **Building/facilities**

BERTHS BATHROOM(S)

4