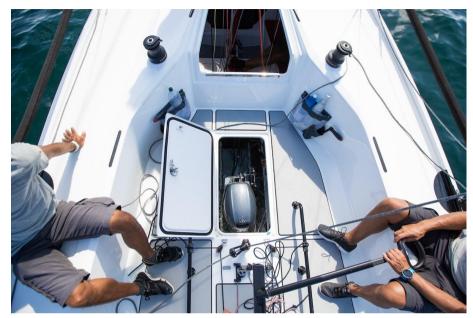

# **Specifications**

| YEAR                | LENGTH      |
|---------------------|-------------|
| 2020                | 9.15        |
| WIDTH               | DRAFT       |
| 2.97                | 2.00        |
| GUESTS CRUISING     | BATHROOMS   |
| 8                   | 1           |
| ENGINE MANUFACTURER | HORSE POWER |
| Yamaha              | 1 X 10 CV   |