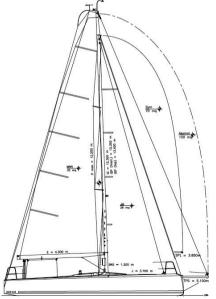

# Description

4 berths. I manual toilet. Carbon mast, boom, spreaders and tiller. B&G H5000 electronic instrumentation with mast display. Ubi Mayor deck equipment. Rod rigging. Mast jack. PBO forestay with Aero Tuff Luff. Raptor cockpit pad. Trailer.

### Sails

GENOA SAIL JIB MAIN SAIL