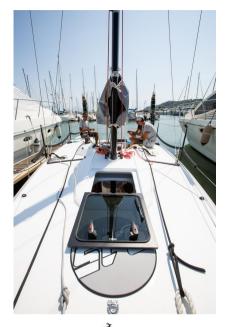

# Description

4 berths. I manual toilet. Carbon mast, boom, spreaders and tiller. B&G H5000 electronic instrumentation with mast display. Ubi Mayor deck equipment. Rod rigging. Mast jack. PBO forestay with Aero Tuff Luff. Raptor cockpit pad. Trailer.

Yamaha 10Hp outboard engine.

One Sails 4T sails: Mainsail 2021, J1 2021, J2 2021, J2 2023, J3 2021, storm jib 2021. One Sails asymmetric spinnakers: A1 2021, A2 2021, A3 2022.

Excellent internal and external conditions. Sole owner.