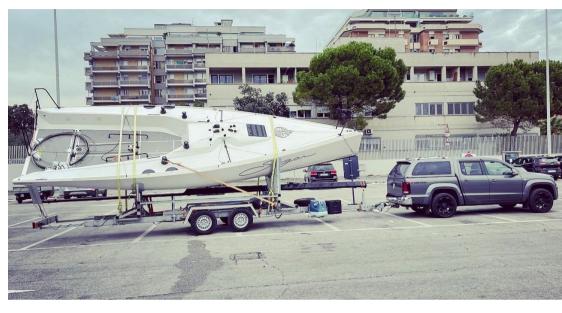

# Description

4 berths. I manual toilet. Carbon mast, boom, spreaders and tiller. B&G H5000 electronic instrumentation with mast display. Ubi Mayor deck equipment. Rod rigging. Mast jack. PBO forestay with Aero Tuff Luff. Raptor cockpit pad. Trailer.

Yamaha 10Hp outboard engine.

One Sails 4T sails: Mainsail 2021, J1 2021, J2 2021, J2 2023, J3 2021, storm jib 2021. One Sails asymmetric spinnakers: A1 2021, A2 2021, A3 2022.

Excellent internal and external conditions. Sole owner.