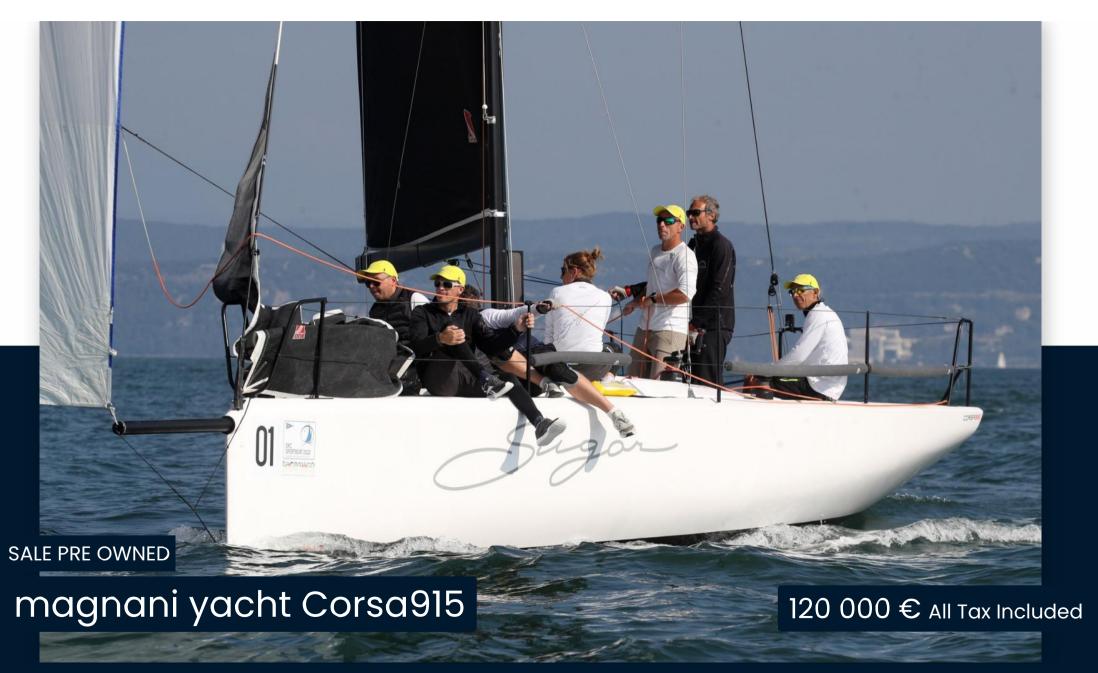

# Description

4 berths. I manual toilet. Carbon mast, boom, spreaders and tiller. B&G H5000 electronic instrumentation with mast display. Ubi Mayor deck equipment. Rod rigging. Mast jack. PBO forestay with Aero Tuff Luff. Raptor cockpit pad. Trailer.

Yamaha 10Hp outboard engine.

One Sails 4T sails: Mainsail 2021, J1 2021, J2 2021, J2 2023, J3 2021, storm jib 2021. One Sails asymmetric spinnakers: A1 2021, A2 2021, A3 2022.

Excellent internal and external conditions. Sole owner.

Winner of the following titles:

- European Sportboat Championship 2022
- Italian ORC Championship 2022
- European Sportboat Championship 2021

Boat managed with exclusive sales mandate. The sale price does not include agency fees.

# **Specifications**

| YEAR                | LENGTH      |
|---------------------|-------------|
| 2020                | 9.15        |
| WIDTH               | DRAFT       |
| 2.97                | 2.00        |
| GUESTS CRUISING     | BATHROOMS   |
| 8                   | 1           |
| ENGINE MANUFACTURER | HORSE POWER |
| Yamaha              | 1 X 10 CV   |