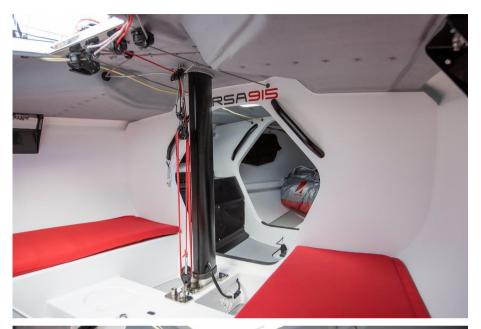

# Description

4 berths. I manual toilet. Carbon mast, boom, spreaders and tiller. B&G H5000 electronic instrumentation with mast display. Ubi Mayor deck equipment. Rod rigging. Mast jack. PBO forestay with Aero Tuff Luff. Raptor cockpit pad. Trailer.

### **Building/facilities**

BERTHS BATHROOM(S)

4