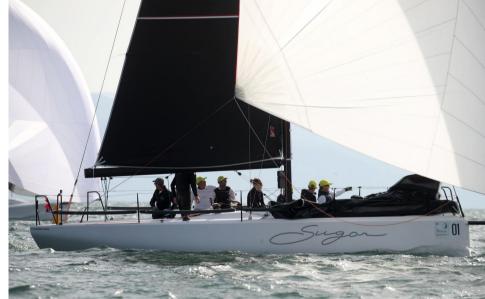

# Description

4 berths. I manual toilet. Carbon mast, boom, spreaders and tiller. B&G H5000 electronic instrumentation with mast display. Ubi Mayor deck equipment. Rod rigging. Mast jack. PBO forestay with Aero Tuff Luff. Raptor cockpit pad. Trailer.

Yamaha 10Hp outboard engine.

One Sails 4T sails: Mainsail 2021, J1 2021, J2 2021, J2 2023, J3 2021, storm jib 2021. One Sails asymmetric spinnakers: A1 2021, A2 2021, A3 2022.

Excellent internal and external conditions. Sole owner.

Winner of the following titles:

- European Sportboat Championship 2022
- Italian ORC Championship 2022
- European Sportboat Championship 2021

Boat managed with exclusive sales mandate. The sale price does not include agency fees.