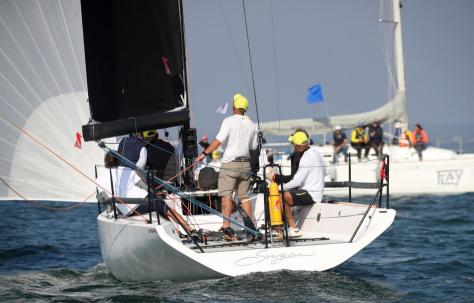

# Description

4 berths. I manual toilet. Carbon mast, boom, spreaders and tiller. B&G H5000 electronic instrumentation with mast display. Ubi Mayor deck equipment. Rod rigging. Mast jack. PBO forestay with Aero Tuff Luff. Raptor cockpit pad. Trailer.

Yamaha 10Hp outboard engine.

One Sails 4T sails: Mainsail 2021, J1 2021, J2 2021, J2 2023, J3 2021, storm jib 2021. One Sails asymmetric spinnakers: A1 2021, A2 2021, A3 2022.

Excellent internal and external conditions. Sole owner.

Winner of the following titles:

- European Sportboat Championship 2022
- Italian ORC Championship 2022
- European Sportboat Championship 2021

Boat managed with exclusive sales mandate. The sale price does not include agency fees.