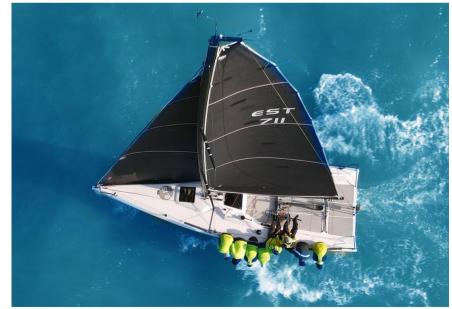

Yamaha 10Hp outboard engine.

One Sails 4T sails: Mainsail 2021, J1 2021, J2 2021, J2 2023, J3 2021, storm jib 2021. One Sails asymmetric spinnakers: A1 2021, A2 2021, A3 2022.

Excellent internal and external conditions. Sole owner.