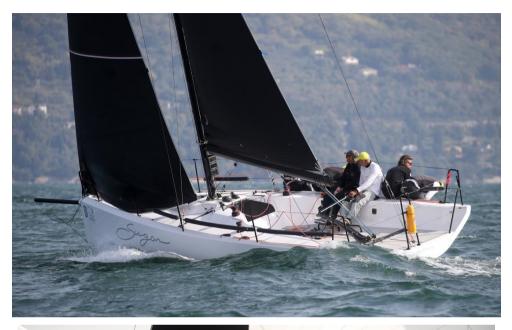

# Description

4 berths. I manual toilet. Carbon mast, boom, spreaders and tiller. B&G H5000 electronic instrumentation with mast display. Ubi Mayor deck equipment. Rod rigging. Mast jack. PBO forestay with Aero Tuff Luff. Raptor cockpit pad. Trailer.

Yamaha 10Hp outboard engine.

One Sails 4T sails: Mainsail 2021, J1 2021, J2 2021, J2 2023, J3 2021, storm jib 2021. One Sails asymmetric spinnakers: A1 2021, A2 2021, A3 2022.

Excellent internal and external conditions. Sole owner.

Winner of the following titles:

- European Sportboat Championship 2022
- Italian ORC Championship 2022
- European Sportboat Championship 2021

Boat managed with exclusive sales mandate. The sale price does not include agency fees.