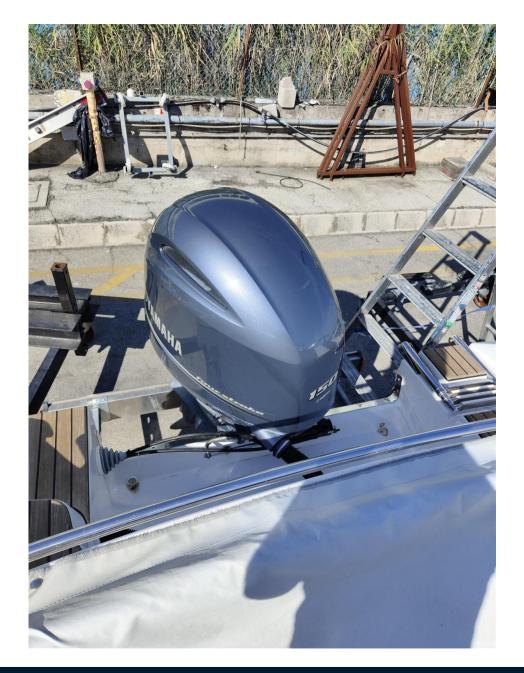

Water Tank 55 lt

Category C

Engine: lx Yamaha F150 DETL

Year: 2018

Engine hours: 150 h

Accessories: outdoor shower, complete cushions, bow cushions, tachometer, speedometer, anchor and chain, awning, teak cockpit 2022, integrated fuel tank,

1

**ENGINE MANUFACTURER** 

Yamaha F150DETL

**HORSE POWER** 

1 X 150 CV

LENGTH

5.99

DRAFT

ENGINE
Yamaha F150DETL

NUMBER OF ENGINES HORSE POWER (CV)

1 x 150

ENGINE HOURS

150

Electricity / air conditioning

**ENGINE BATTERY** 

| Navigation equipment             |                    |       |        |
|----------------------------------|--------------------|-------|--------|
| GPS                              | NAVIGATION COMPASS | SONAR | ANCHOR |
| Galley / Laundry / Entertainment |                    |       |        |
| FRIDGE                           |                    |       |        |
| Deck equipment                   |                    |       |        |
| BIMINI                           |                    |       |        |
| Safety equipment / miscellaneous |                    |       |        |