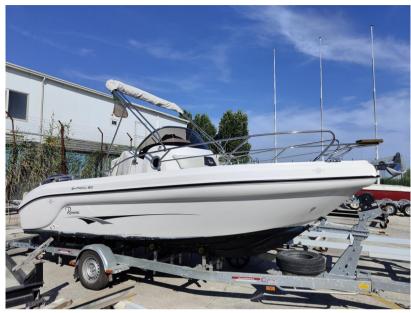

---OCCASION---

Year: 2013 (FIRST LAUNCH 2018)

Lenght F.T. 6,05 mt

Beam F.T. 2,42 mt

Number of persons 7

Sleeps 2

Weight 880 kg

Fuel Tank 150 lt

Water Tank 55 lt

Category C

Engine: lx Yamaha F150 DETL

Year: 2018

Engine hours: 150 h

Accessories: outdoor shower, complete cushions, bow cushions, tachometer, speedometer, anchor and chain, awning, teak cockpit 2022, integrated fuel tank,