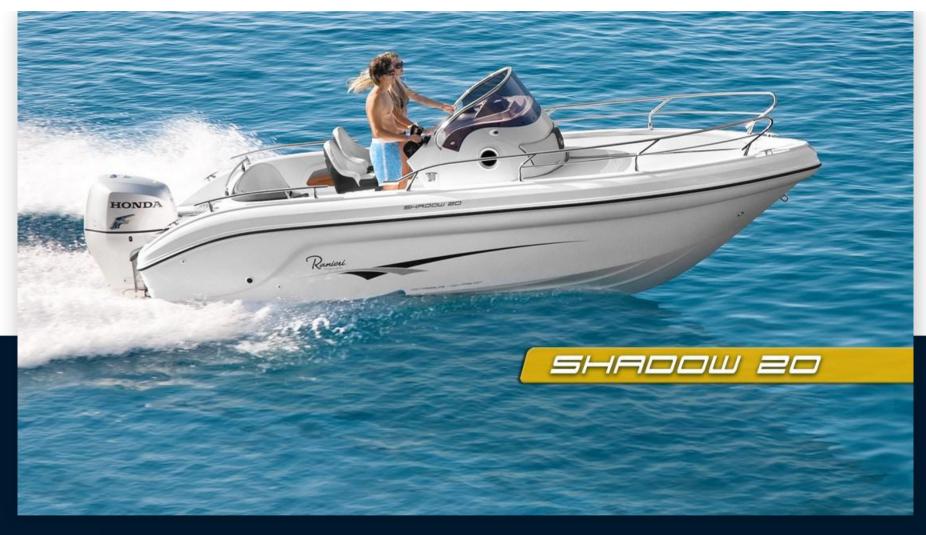

## ranieri international Shadow 20

## Description

The Shadow 20 offers the typical characteristics of the boats of the Calabrian shipyard, such as the step hull and the Hull Innovative System, which allow these boats to represent the quality and prestige of Made in Italy also abroad.