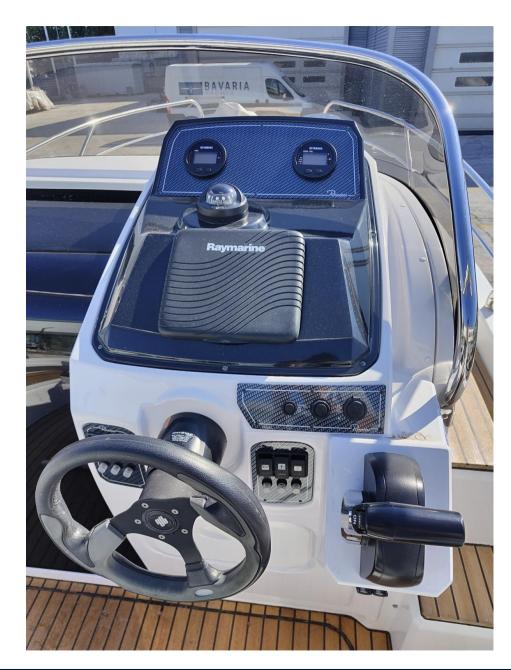

## Description

The Shadow 20 offers the typical characteristics of the boats of the Calabrian shipyard, such as the step hull and the Hull Innovative System, which allow these boats to represent the quality and prestige of Made in Italy also abroad.

Water Tank 55 lt

Category C

Engine: lx Yamaha F150 DETL

Year: 2018

Engine hours: 150 h

Accessories: outdoor shower, complete cushions, bow cushions, tachometer, speedometer, anchor and chain, awning, teak cockpit 2022, integrated fuel tank,

ENGINE
Yamaha F150DETL

NUMBER OF ENGINES HORSE POWER (CV)

1 x 150

ENGINE HOURS

150

Electricity / air conditioning

**ENGINE BATTERY** 

| Navigation equipment             |                    |       |        |
|----------------------------------|--------------------|-------|--------|
| GPS                              | NAVIGATION COMPASS | SONAR | ANCHOR |
| Galley / Laundry / Entertainment |                    |       |        |
| FRIDGE                           |                    |       |        |
| Deck equipment                   |                    |       |        |
| BIMINI                           |                    |       |        |
| Safety equipment / miscellaneous |                    |       |        |