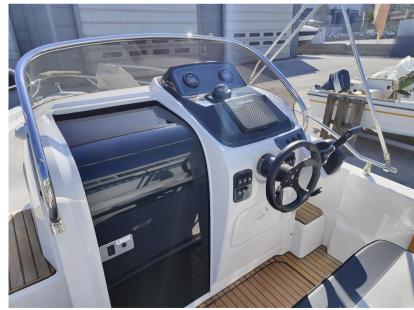

## Description

The Shadow 20 offers the typical characteristics of the boats of the Calabrian shipyard, such as the step hull and the Hull Innovative System, which allow these boats to represent the quality and prestige of Made in Italy also abroad.

Water Tank 55 lt

Category C

Engine: lx Yamaha F150 DETL

Year: 2018

Engine hours: 150 h

Accessories: outdoor shower, complete cushions, bow cushions, tachometer, speedometer, anchor and chain, awning, teak cockpit 2022, integrated fuel tank,

ENGINE
Yamaha F150DETL

NUMBER OF ENGINES HORSE POWER (CV)

1 x 150

ENGINE HOURS

150

Electricity / air conditioning

**ENGINE BATTERY** 

| Navigation equipment             |                    |       |        |
|----------------------------------|--------------------|-------|--------|
| GPS                              | NAVIGATION COMPASS | SONAR | ANCHOR |
| Galley / Laundry / Entertainment |                    |       |        |
| FRIDGE                           |                    |       |        |
| Deck equipment                   |                    |       |        |
| BIMINI                           |                    |       |        |
| Safety equipment / miscellaneous |                    |       |        |