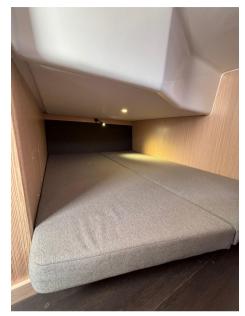

## Specifications

|                                        | <u> </u> |
|----------------------------------------|----------|
| NEW BAVARIA S30 OPEN                   |          |
| Status:Used                            |          |
| Length: 9.31 m                         |          |
| Width: 2.99 m                          |          |
| Weight: 4700 Kg                        |          |
| Fuel Tank: 520 l                       |          |
| Water tank: 120 l                      |          |
| CE Category: B                         |          |
| Cabins: 1+1                            |          |
| Sleeps: 4                              |          |
| Bathrooms: 1                           |          |
| Cabin height: 1.85 m                   |          |
| Engines: 2 x Mercruiser 4.5 DTS 250 Hp |          |