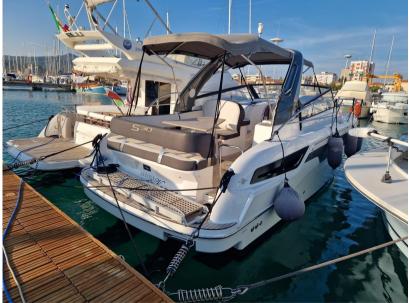

## Specifications

|                                        | <u> </u> |
|----------------------------------------|----------|
| NEW BAVARIA S30 OPEN                   |          |
| Status:Used                            |          |
| Length: 9.31 m                         |          |
| Width: 2.99 m                          |          |
| Weight: 4700 Kg                        |          |
| Fuel Tank: 520 l                       |          |
| Water tank: 120 l                      |          |
| CE Category: B                         |          |
| Cabins: 1+1                            |          |
| Sleeps: 4                              |          |
| Bathrooms: 1                           |          |
| Cabin height: 1.85 m                   |          |
| Engines: 2 x Mercruiser 4.5 DTS 250 Hp |          |

HORSE POWER

2 X 250 CV

|                            |                   | NODE                |                  |  |
|----------------------------|-------------------|---------------------|------------------|--|
| TYPE                       | BRAND             | MODEL               |                  |  |
| Motorboat                  | bavaria yachts    | S 30 open           | 6                |  |
| Dimensions / Performa      | nce               |                     |                  |  |
| WEIGHT (T)                 | FUEL CAPACITY (L) | CRUISING SPEED (ND) | TOP SPEED (ND)   |  |
| 4.70                       | 520               | 25                  | 35               |  |
| HULL MATERIAL              | HULL COLOR        | DECK MATERIAL       | AMOUNT OF CABINS |  |
|                            | Bianco            | TEAK                | 1                |  |
| Vetroresina                |                   |                     |                  |  |
|                            | PATHDOOM(S)       |                     |                  |  |
| Vetroresina<br>BERTHS<br>4 | BATHROOM(S)       |                     |                  |  |