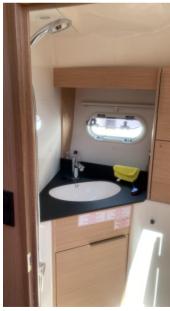

## Specifications

|                                        | <u> </u> |
|----------------------------------------|----------|
| NEW BAVARIA S30 OPEN                   |          |
| Status:Used                            |          |
| Length: 9.31 m                         |          |
| Width: 2.99 m                          |          |
| Weight: 4700 Kg                        |          |
| Fuel Tank: 520 l                       |          |
| Water tank: 120 l                      |          |
| CE Category: B                         |          |
| Cabins: 1+1                            |          |
| Sleeps: 4                              |          |
| Bathrooms: 1                           |          |
| Cabin height: 1.85 m                   |          |
| Engines: 2 x Mercruiser 4.5 DTS 250 Hp |          |