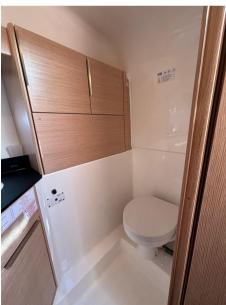

## Specifications

|                                        | <u> </u> |
|----------------------------------------|----------|
| NEW BAVARIA S30 OPEN                   |          |
| Status:Used                            |          |
| Length: 9.31 m                         |          |
| Width: 2.99 m                          |          |
| Weight: 4700 Kg                        |          |
| Fuel Tank: 520 l                       |          |
| Water tank: 120 l                      |          |
| CE Category: B                         |          |
| Cabins: 1+1                            |          |
| Sleeps: 4                              |          |
| Bathrooms: 1                           |          |
| Cabin height: 1.85 m                   |          |
| Engines: 2 x Mercruiser 4.5 DTS 250 Hp |          |