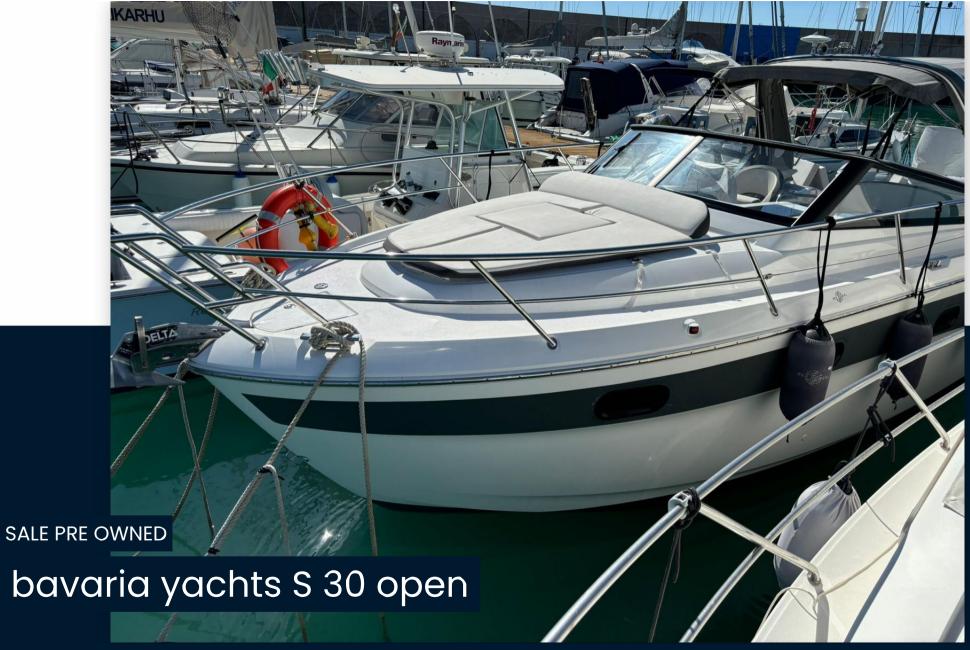

### Description

## Specifications

|                                        | <u> </u> |
|----------------------------------------|----------|
| NEW BAVARIA S30 OPEN                   |          |
| Status:Used                            |          |
| Length: 9.31 m                         |          |
| Width: 2.99 m                          |          |
| Weight: 4700 Kg                        |          |
| Fuel Tank: 520 l                       |          |
| Water tank: 120 l                      |          |
| CE Category: B                         |          |
| Cabins: 1+1                            |          |
| Sleeps: 4                              |          |
| Bathrooms: 1                           |          |
| Cabin height: 1.85 m                   |          |
| Engines: 2 x Mercruiser 4.5 DTS 250 Hp |          |

HORSE POWER

2 X 250 CV

|                            |                   | NODE                |                  |  |
|----------------------------|-------------------|---------------------|------------------|--|
| TYPE                       | BRAND             | MODEL               |                  |  |
| Motorboat                  | bavaria yachts    | S 30 open           | 6                |  |
| Dimensions / Performa      | nce               |                     |                  |  |
| WEIGHT (T)                 | FUEL CAPACITY (L) | CRUISING SPEED (ND) | TOP SPEED (ND)   |  |
| 4.70                       | 520               | 25                  | 35               |  |
| HULL MATERIAL              | HULL COLOR        | DECK MATERIAL       | AMOUNT OF CABINS |  |
|                            | Bianco            | TEAK                | 1                |  |
| Vetroresina                |                   |                     |                  |  |
|                            | PATHDOOM(S)       |                     |                  |  |
| Vetroresina<br>BERTHS<br>4 | BATHROOM(S)       |                     |                  |  |