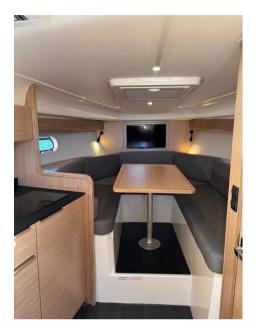

## Specifications

|                                        | <u> </u> |
|----------------------------------------|----------|
| NEW BAVARIA S30 OPEN                   |          |
| Status:Used                            |          |
| Length: 9.31 m                         |          |
| Width: 2.99 m                          |          |
| Weight: 4700 Kg                        |          |
| Fuel Tank: 520 l                       |          |
| Water tank: 120 l                      |          |
| CE Category: B                         |          |
| Cabins: 1+1                            |          |
| Sleeps: 4                              |          |
| Bathrooms: 1                           |          |
| Cabin height: 1.85 m                   |          |
| Engines: 2 x Mercruiser 4.5 DTS 250 Hp |          |