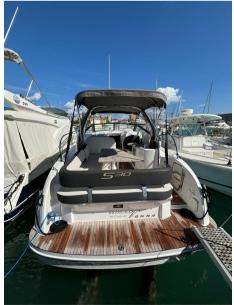

## Specifications

|                                        | <u> </u> |
|----------------------------------------|----------|
| NEW BAVARIA S30 OPEN                   |          |
| Status:Used                            |          |
| Length: 9.31 m                         |          |
| Width: 2.99 m                          |          |
| Weight: 4700 Kg                        |          |
| Fuel Tank: 520 l                       |          |
| Water tank: 120 l                      |          |
| CE Category: B                         |          |
| Cabins: 1+1                            |          |
| Sleeps: 4                              |          |
| Bathrooms: 1                           |          |
| Cabin height: 1.85 m                   |          |
| Engines: 2 x Mercruiser 4.5 DTS 250 Hp |          |

HORSE POWER

2 X 250 CV

|                            |                   | NODE                |                  |  |
|----------------------------|-------------------|---------------------|------------------|--|
| TYPE                       | BRAND             | MODEL               |                  |  |
| Motorboat                  | bavaria yachts    | S 30 open           | 6                |  |
| Dimensions / Performa      | nce               |                     |                  |  |
| WEIGHT (T)                 | FUEL CAPACITY (L) | CRUISING SPEED (ND) | TOP SPEED (ND)   |  |
| 4.70                       | 520               | 25                  | 35               |  |
| HULL MATERIAL              | HULL COLOR        | DECK MATERIAL       | AMOUNT OF CABINS |  |
|                            | Bianco            | TEAK                | 1                |  |
| Vetroresina                |                   |                     |                  |  |
|                            | PATHDOOM(S)       |                     |                  |  |
| Vetroresina<br>BERTHS<br>4 | BATHROOM(S)       |                     |                  |  |