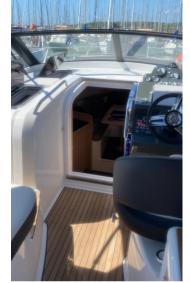

## Specifications

|                                        | <u> </u> |
|----------------------------------------|----------|
| NEW BAVARIA S30 OPEN                   |          |
| Status:Used                            |          |
| Length: 9.31 m                         |          |
| Width: 2.99 m                          |          |
| Weight: 4700 Kg                        |          |
| Fuel Tank: 520 l                       |          |
| Water tank: 120 l                      |          |
| CE Category: B                         |          |
| Cabins: 1+1                            |          |
| Sleeps: 4                              |          |
| Bathrooms: 1                           |          |
| Cabin height: 1.85 m                   |          |
| Engines: 2 x Mercruiser 4.5 DTS 250 Hp |          |