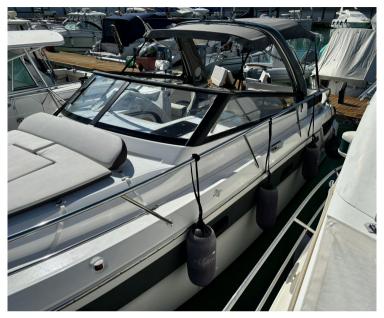

## Specifications

|                                        | <u> </u> |
|----------------------------------------|----------|
| NEW BAVARIA S30 OPEN                   |          |
| Status:Used                            |          |
| Length: 9.31 m                         |          |
| Width: 2.99 m                          |          |
| Weight: 4700 Kg                        |          |
| Fuel Tank: 520 l                       |          |
| Water tank: 120 l                      |          |
| CE Category: B                         |          |
| Cabins: 1+1                            |          |
| Sleeps: 4                              |          |
| Bathrooms: 1                           |          |
| Cabin height: 1.85 m                   |          |
| Engines: 2 x Mercruiser 4.5 DTS 250 Hp |          |

HORSE POWER

2 X 250 CV

|                            |                   | NODE                |                  |  |
|----------------------------|-------------------|---------------------|------------------|--|
| TYPE                       | BRAND             | MODEL               |                  |  |
| Motorboat                  | bavaria yachts    | S 30 open           | 6                |  |
| Dimensions / Performa      | nce               |                     |                  |  |
| WEIGHT (T)                 | FUEL CAPACITY (L) | CRUISING SPEED (ND) | TOP SPEED (ND)   |  |
| 4.70                       | 520               | 25                  | 35               |  |
| HULL MATERIAL              | HULL COLOR        | DECK MATERIAL       | AMOUNT OF CABINS |  |
|                            | Bianco            | TEAK                | 1                |  |
| Vetroresina                |                   |                     |                  |  |
|                            | PATHDOOM(S)       |                     |                  |  |
| Vetroresina<br>BERTHS<br>4 | BATHROOM(S)       |                     |                  |  |