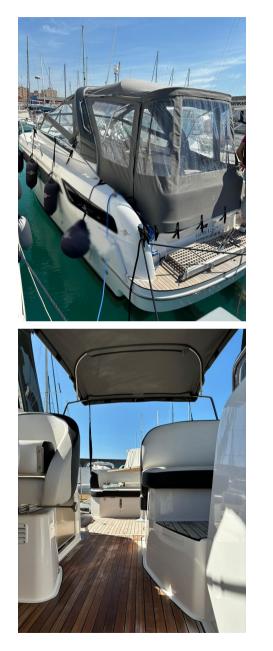

## Specifications

|                                        | <u> </u> |
|----------------------------------------|----------|
| NEW BAVARIA S30 OPEN                   |          |
| Status:Used                            |          |
| Length: 9.31 m                         |          |
| Width: 2.99 m                          |          |
| Weight: 4700 Kg                        |          |
| Fuel Tank: 520 l                       |          |
| Water tank: 120 l                      |          |
| CE Category: B                         |          |
| Cabins: 1+1                            |          |
| Sleeps: 4                              |          |
| Bathrooms: 1                           |          |
| Cabin height: 1.85 m                   |          |
| Engines: 2 x Mercruiser 4.5 DTS 250 Hp |          |

HORSE POWER

2 X 250 CV

|                            |                   | NODE                |                  |  |
|----------------------------|-------------------|---------------------|------------------|--|
| TYPE                       | BRAND             | MODEL               |                  |  |
| Motorboat                  | bavaria yachts    | S 30 open           | 6                |  |
| Dimensions / Performa      | nce               |                     |                  |  |
| WEIGHT (T)                 | FUEL CAPACITY (L) | CRUISING SPEED (ND) | TOP SPEED (ND)   |  |
| 4.70                       | 520               | 25                  | 35               |  |
| HULL MATERIAL              | HULL COLOR        | DECK MATERIAL       | AMOUNT OF CABINS |  |
|                            | Bianco            | TEAK                | 1                |  |
| Vetroresina                |                   |                     |                  |  |
|                            | PATHDOOM(S)       |                     |                  |  |
| Vetroresina<br>BERTHS<br>4 | BATHROOM(S)       |                     |                  |  |