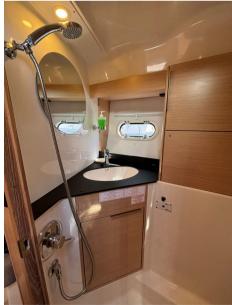

## Specifications

|                                        | <u> </u> |
|----------------------------------------|----------|
| NEW BAVARIA S30 OPEN                   |          |
| Status:Used                            |          |
| Length: 9.31 m                         |          |
| Width: 2.99 m                          |          |
| Weight: 4700 Kg                        |          |
| Fuel Tank: 520 l                       |          |
| Water tank: 120 l                      |          |
| CE Category: B                         |          |
| Cabins: 1+1                            |          |
| Sleeps: 4                              |          |
| Bathrooms: 1                           |          |
| Cabin height: 1.85 m                   |          |
| Engines: 2 x Mercruiser 4.5 DTS 250 Hp |          |