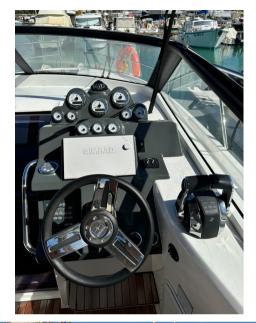

### **Navigation equipment**

| GPS                              | VHF    | NAVIGATION COMPASS | SONAR |  |  |  |  |
|----------------------------------|--------|--------------------|-------|--|--|--|--|
| ANCHOR                           |        |                    |       |  |  |  |  |
| Galley / Laundry / Entertainment |        |                    |       |  |  |  |  |
| MICROWAVE                        | FRIDGE | TV                 |       |  |  |  |  |
| Deck equipment                   |        |                    |       |  |  |  |  |
| DECK SHOWER                      | BIMINI | CANOPY             |       |  |  |  |  |
| Safety equipment / miscellaneous |        |                    |       |  |  |  |  |