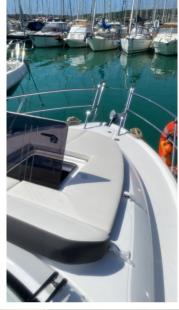

## Specifications

|                                        | <u> </u> |
|----------------------------------------|----------|
| NEW BAVARIA S30 OPEN                   |          |
| Status:Used                            |          |
| Length: 9.31 m                         |          |
| Width: 2.99 m                          |          |
| Weight: 4700 Kg                        |          |
| Fuel Tank: 520 l                       |          |
| Water tank: 120 l                      |          |
| CE Category: B                         |          |
| Cabins: 1+1                            |          |
| Sleeps: 4                              |          |
| Bathrooms: 1                           |          |
| Cabin height: 1.85 m                   |          |
| Engines: 2 x Mercruiser 4.5 DTS 250 Hp |          |

HORSE POWER

2 X 250 CV

|                            |                   | NODE                |                  |  |
|----------------------------|-------------------|---------------------|------------------|--|
| TYPE                       | BRAND             | MODEL               |                  |  |
| Motorboat                  | bavaria yachts    | S 30 open           | 6                |  |
| Dimensions / Performa      | nce               |                     |                  |  |
| WEIGHT (T)                 | FUEL CAPACITY (L) | CRUISING SPEED (ND) | TOP SPEED (ND)   |  |
| 4.70                       | 520               | 25                  | 35               |  |
| HULL MATERIAL              | HULL COLOR        | DECK MATERIAL       | AMOUNT OF CABINS |  |
|                            | Bianco            | TEAK                | 1                |  |
| Vetroresina                |                   |                     |                  |  |
|                            | PATHDOOM(S)       |                     |                  |  |
| Vetroresina<br>BERTHS<br>4 | BATHROOM(S)       |                     |                  |  |