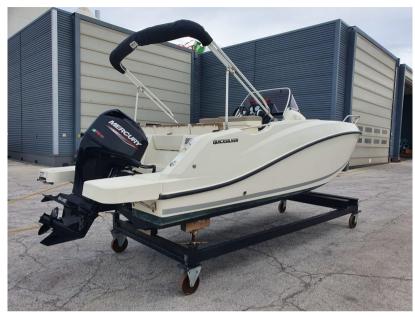

## Description

| The Activ 555 Open is the ideal boat for fishing and relaxing days                             |
|------------------------------------------------------------------------------------------------|
| outdoors. It can carry up to 6 people and is equipped with a powerful 115hp<br>Mercury engine. |
| The sleek design and clever use of available space make it a great solution for the            |
| versatile, able to meet the needs of a wide audience. And there's more: the Sma                |
| Edition allows you to combine the most popular options in a single convenient set-up.          |
| Overall length (m)                                                                             |
| Hull Length (m)                                                                                |
| Maximum width (m)                                                                              |
| Height from walking surface (m)                                                                |
| Weight                                                                                         |
| The engine (kg)-                                                                               |
| 722                                                                                            |

## Specifications

| YEAR            | LENGTH              |
|-----------------|---------------------|
| 2022            | 5.29                |
| WIDTH           | DRAFT               |
| 2.29            | 0.70                |
| GUESTS CRUISING | ENGINE MANUFACTURER |
| 6               | Mercury             |
| HORSE POWER     |                     |

Via Barca 60025 Loreto 1 X 40 CV

| ТҮРЕ                 | BRAND                              | MODEL              | GUESTS CRUISING |  |
|----------------------|------------------------------------|--------------------|-----------------|--|
| Motorboat            | quicksilver                        | Activ 555 open     | 6               |  |
| CURRENT LOCATION     |                                    |                    |                 |  |
| Ancona, marche       |                                    |                    |                 |  |
|                      |                                    |                    |                 |  |
|                      |                                    |                    |                 |  |
| Engine room          |                                    |                    |                 |  |
| ENGINE               | NUMBER OF ENGINES HORSE POWER (CV) | PROPULSION         |                 |  |
| Mercury              | 1 x 40                             | tre pale alluminio |                 |  |
| Navigation equipment |                                    |                    |                 |  |
| NAVIGATION COMPASS   | ANCHOR                             |                    |                 |  |