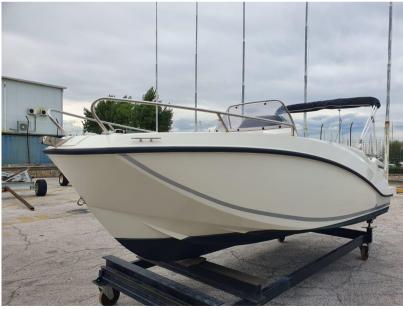

## Description

| The Activ 555 Open is the ideal boat for fishing and relaxing days                             |
|------------------------------------------------------------------------------------------------|
| outdoors. It can carry up to 6 people and is equipped with a powerful 115hp<br>Mercury engine. |
| The sleek design and clever use of available space make it a great solution for the            |
| versatile, able to meet the needs of a wide audience. And there's more: the Sma                |
| Edition allows you to combine the most popular options in a single convenient set-up.          |
| Overall length (m)                                                                             |
| Hull Length (m)                                                                                |
| Maximum width (m)                                                                              |
| Height from walking surface (m)                                                                |
| Weight                                                                                         |
| The engine (kg)-                                                                               |
| 722                                                                                            |

## Specifications

| YEAR            | LENGTH              |
|-----------------|---------------------|
| 2022            | 5.29                |
| WIDTH           | DRAFT               |
| 2.29            | 0.70                |
| GUESTS CRUISING | ENGINE MANUFACTURER |
| 6               | Mercury             |
| HORSE POWER     |                     |

Via Barca 60025 Loreto 1 X 40 CV

| ТҮРЕ                 | BRAND                              | MODEL              | GUESTS CRUISING |  |
|----------------------|------------------------------------|--------------------|-----------------|--|
| Motorboat            | quicksilver                        | Activ 555 open     | 6               |  |
| CURRENT LOCATION     |                                    |                    |                 |  |
| Ancona, marche       |                                    |                    |                 |  |
|                      |                                    |                    |                 |  |
|                      |                                    |                    |                 |  |
| Engine room          |                                    |                    |                 |  |
| ENGINE               | NUMBER OF ENGINES HORSE POWER (CV) | PROPULSION         |                 |  |
| Mercury              | 1 x 40                             | tre pale alluminio |                 |  |
| Navigation equipment |                                    |                    |                 |  |
| NAVIGATION COMPASS   | ANCHOR                             |                    |                 |  |