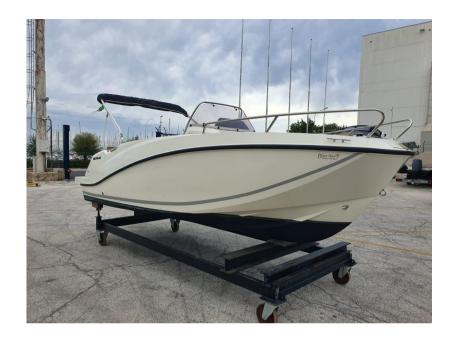

## Description

| The Activ 555 Open is the ideal boat for fishing and relaxing days                             |
|------------------------------------------------------------------------------------------------|
| outdoors. It can carry up to 6 people and is equipped with a powerful 115hp<br>Mercury engine. |
| The sleek design and clever use of available space make it a great solution for the            |
| versatile, able to meet the needs of a wide audience. And there's more: the Sma                |
| Edition allows you to combine the most popular options in a single convenient set-up.          |
| Overall length (m)                                                                             |
| Hull Length (m)                                                                                |
| Maximum width (m)                                                                              |
| Height from walking surface (m)                                                                |
| Weight                                                                                         |
| The engine (kg)-                                                                               |
| 722                                                                                            |

## Specifications

| YEAR            | LENGTH              |
|-----------------|---------------------|
| 2022            | 5.29                |
| WIDTH           | DRAFT               |
| 2.29            | 0.70                |
| GUESTS CRUISING | ENGINE MANUFACTURER |
| 6               | Mercury             |
| HORSE POWER     |                     |

Via Barca 60025 Loreto 1 X 40 CV

| ТҮРЕ                 | BRAND                              | MODEL              | GUESTS CRUISING |  |
|----------------------|------------------------------------|--------------------|-----------------|--|
| Motorboat            | quicksilver                        | Activ 555 open     | 6               |  |
| CURRENT LOCATION     |                                    |                    |                 |  |
| Ancona, marche       |                                    |                    |                 |  |
|                      |                                    |                    |                 |  |
|                      |                                    |                    |                 |  |
| Engine room          |                                    |                    |                 |  |
| ENGINE               | NUMBER OF ENGINES HORSE POWER (CV) | PROPULSION         |                 |  |
| Mercury              | 1 x 40                             | tre pale alluminio |                 |  |
| Navigation equipment |                                    |                    |                 |  |
| NAVIGATION COMPASS   | ANCHOR                             |                    |                 |  |