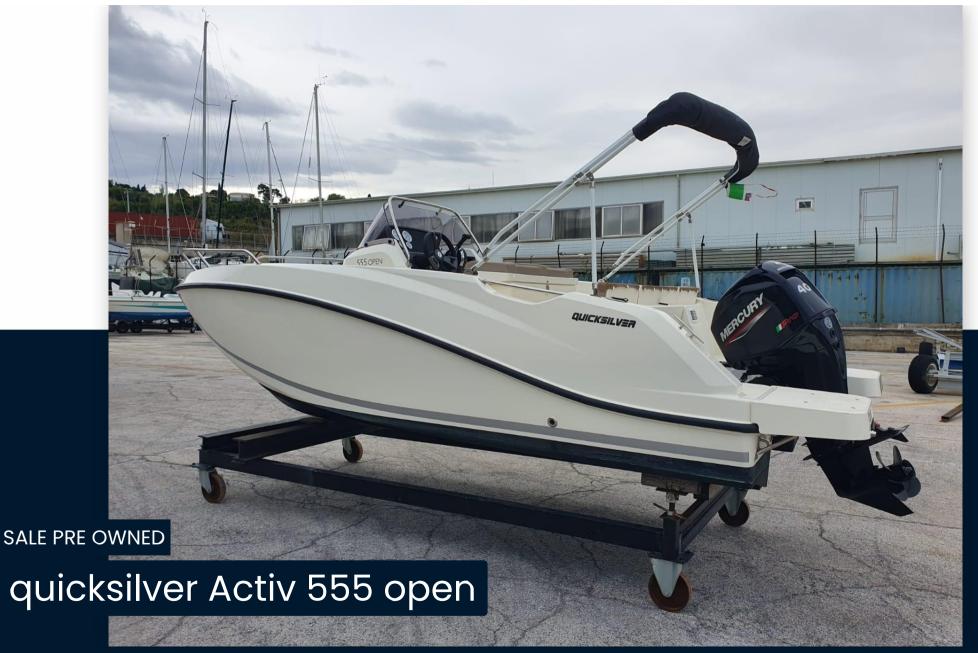

## Quicksilver Activ 555 Open

Via Barca 60025 Loreto 071.977875 sales@seapower.it

## Description

| The Activ 555 Open is the ideal boat for fishing and relaxing days                             |
|------------------------------------------------------------------------------------------------|
| outdoors. It can carry up to 6 people and is equipped with a powerful 115hp<br>Mercury engine. |
| The sleek design and clever use of available space make it a great solution for the            |
| versatile, able to meet the needs of a wide audience. And there's more: the Sma                |
| Edition allows you to combine the most popular options in a single convenient set-up.          |
| Overall length (m)                                                                             |
| Hull Length (m)                                                                                |
| Maximum width (m)                                                                              |
| Height from walking surface (m)                                                                |
| Weight                                                                                         |
| The engine (kg)-                                                                               |
| 722                                                                                            |

## Specifications

| YEAR            | LENGTH              |
|-----------------|---------------------|
| 2022            | 5.29                |
| WIDTH           | DRAFT               |
| 2.29            | 0.70                |
| GUESTS CRUISING | ENGINE MANUFACTURER |
| 6               | Mercury             |
| HORSE POWER     |                     |

Via Barca 60025 Loreto 1 X 40 CV

| ТҮРЕ                 | BRAND                              | MODEL              | GUESTS CRUISING |  |
|----------------------|------------------------------------|--------------------|-----------------|--|
| Motorboat            | quicksilver                        | Activ 555 open     | 6               |  |
| CURRENT LOCATION     |                                    |                    |                 |  |
| Ancona, marche       |                                    |                    |                 |  |
|                      |                                    |                    |                 |  |
|                      |                                    |                    |                 |  |
| Engine room          |                                    |                    |                 |  |
| ENGINE               | NUMBER OF ENGINES HORSE POWER (CV) | PROPULSION         |                 |  |
| Mercury              | 1 x 40                             | tre pale alluminio |                 |  |
| Navigation equipment |                                    |                    |                 |  |
| NAVIGATION COMPASS   | ANCHOR                             |                    |                 |  |