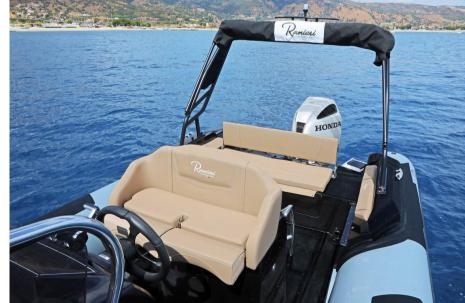

### Description

Condition: New ready for delivery

Year: 2023

Length: 7,80 m

Beam: 2,80 m

Weight: 1.200 kg

People capacity: 18

EC category: B high seas

Fuel tank: 260 l

Water tank: 60 l

Engine: lx Suzuki DF250

Accessories: External stainless steel refrigerator, additional battery system, complete shower system, stereo system, black painted stainless steel rollbar, electric anchor windlass, anchor and chain, bow nose, synthetic teak, gelcoat customization, luxury upholstery, navigation lights, automatic bilge pump, stern table in king starboard, hydraulic steering, electric horn

#### **General**

TYPE RIB BRAND

ranieri international

MODEL

Cayman 26 sport touring in

pronta consegna

GUESTS CRUISING

CURRENT LOCATION

#### **Building / facilities**

HULL MATERIAL
Vetroresina

HULL COLOR Nero

DECK MATERIAL

TEAK