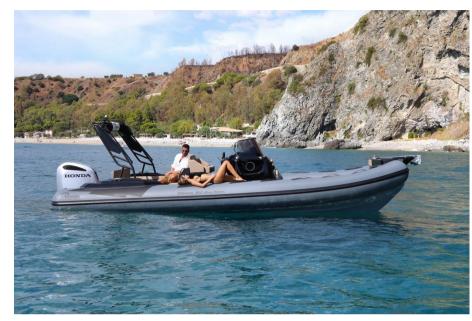

### Description

Condition: New ready for delivery

Year: 2023

Length: 7,80 m

Beam: 2,80 m

Weight: 1.200 kg

People capacity: 18

EC category: B high seas

Fuel tank: 260 l

Water tank: 60 l

Engine: lx Suzuki DF250

Accessories: External stainless steel refrigerator, additional battery system, complete shower system, stereo system, black painted stainless steel rollbar, electric anchor windlass, anchor and chain, bow nose, synthetic teak, gelcoat customization, luxury upholstery, navigation lights, automatic bilge pump, stern table in king starboard, hydraulic steering, electric horn