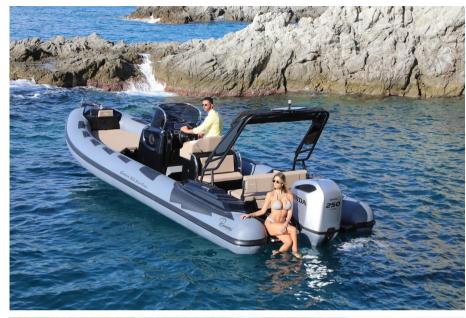

### Description

Condition: New ready for delivery

Year: 2023

Length: 7,80 m

Beam: 2,80 m

Weight: 1.200 kg

People capacity: 18

EC category: B high seas

Fuel tank: 260 l

Water tank: 60 l

Engine: lx Suzuki DF250

Accessories: External stainless steel refrigerator, additional battery system, complete shower system, stereo system, black painted stainless steel rollbar, electric anchor windlass, anchor and chain, bow nose, synthetic teak, gelcoat customization, luxury upholstery, navigation lights, automatic bilge pump, stern table in king starboard, hydraulic steering, electric horn