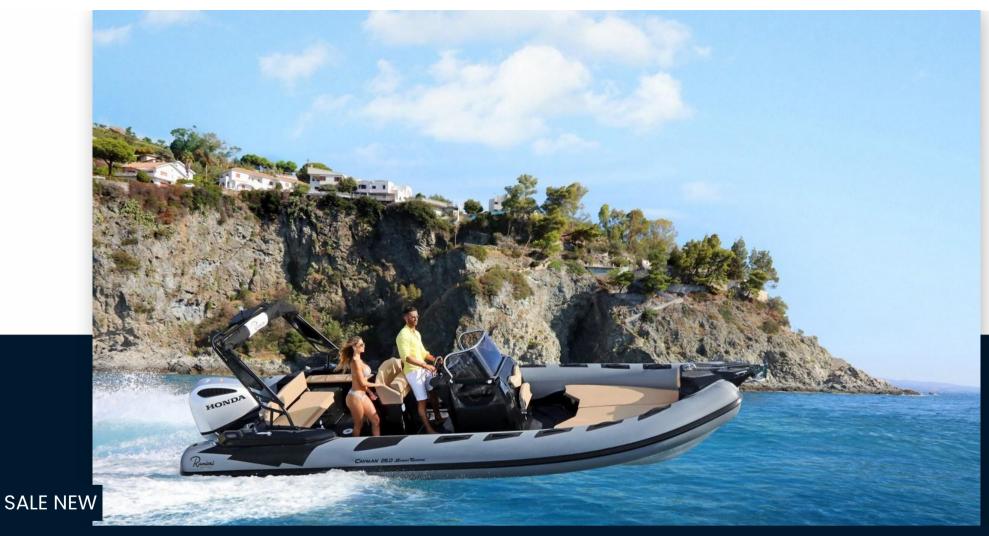

ranieri international Cayman 26 sport touring in pronta consegna

# Ranieri International Cayman 26 Sport Touring In Pronta Consegna

### Description

Condition: New ready for delivery

Year: 2023

Length: 7,80 m

Beam: 2,80 m

Weight: 1.200 kg

People capacity: 18

EC category: B high seas

Fuel tank: 260 l

Water tank: 60 l

Engine: lx Suzuki DF250

Accessories: External stainless steel refrigerator, additional battery system, complete shower system, stereo system, black painted stainless steel rollbar, electric anchor windlass, anchor and chain, bow nose, synthetic teak, gelcoat customization, luxury upholstery, navigation lights, automatic bilge pump, stern table in king starboard, hydraulic steering, electric horn