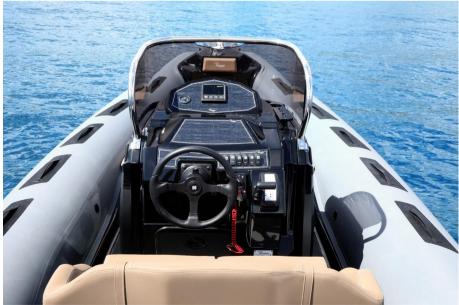

Fuel tank: 260 l

Water tank: 60 l

Engine: lx Suzuki DF250

Accessories: External stainless steel refrigerator, additional battery system, complete shower system, stereo system, black painted stainless steel rollbar, electric anchor windlass, anchor and chain, bow nose, synthetic teak, gelcoat customization, luxury upholstery, navigation lights, automatic bilge pump, stern table in king starboard, hydraulic steering, electric horn

#### Electricity / air conditioning

**ENGINE BATTERY** 

BATTERY CHARGER

#### Navigation equipment

**NAVIGATION COMPASS** 

**ANCHOR** 