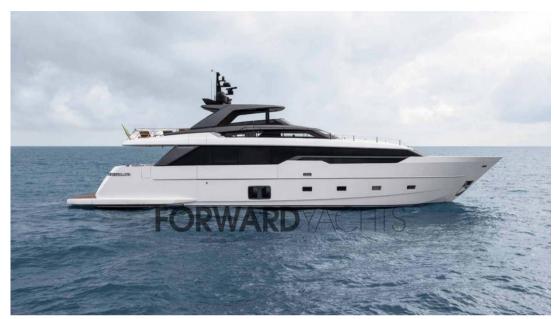

# Description

SL96Asymmetric rethinks the canonical layout of a yacht, rewrites the conventional balance of the board offering not only volumes so far destined for other functions, but above all creating new life scenarios, new points of view able to intensify and favor that visceral visual, physical and emotional bond that exists between man and the sea. Keeping only the forward passage on the starboard side and eliminating the left one, which is brought to the roof of the superstructure, SL96A allows through this asymmetrical configuration, already tested on SL102A, to recover about 10 square meters of surface in favor of the interiors. A proposal that allows us to offer, compared to a traditional layout of the yacht, more space, brightness, relaxation and better flexibility of use.

This unit was built and launched in 2021. 2 MTU 16V2000M86 engines.

Accessories and equipment full optional.

Sleeping area: 5 cabins (1 owner's cabin on the main deck) + 3 crew cabins.

Original photographs, specifications and complete info on request.