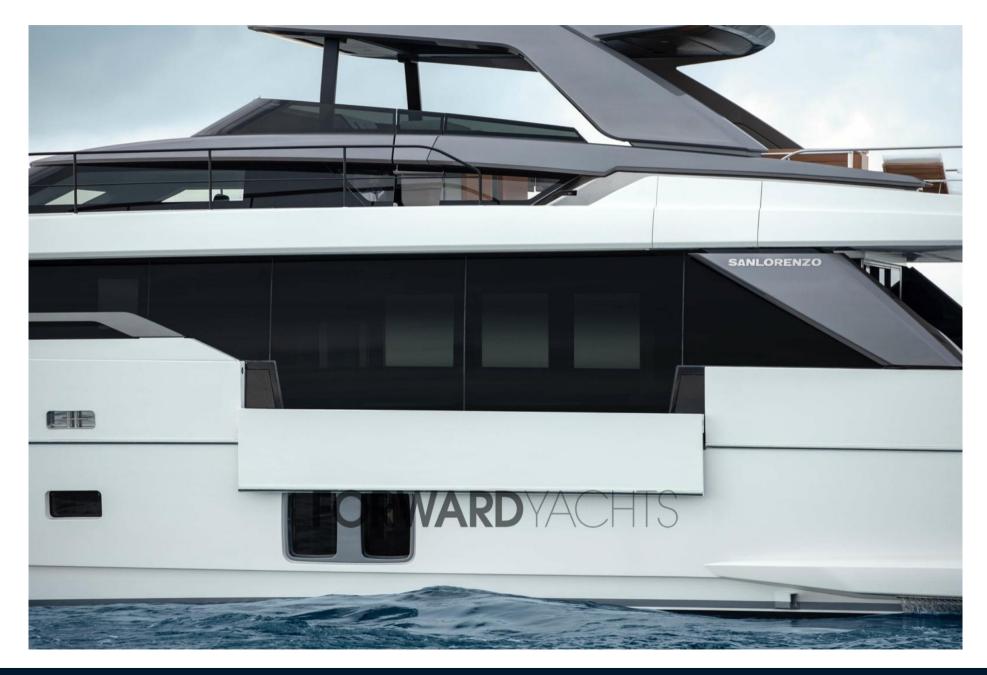

# Description

SL96Asymmetric rethinks the canonical layout of a yacht, rewrites the conventional balance of the board offering not only volumes so far destined for other functions, but above all creating new life scenarios, new points of view able to intensify and favor that visceral visual, physical and emotional bond that exists between man and the sea. Keeping only the forward passage on the starboard side and eliminating the left one, which is brought to the roof of the superstructure, SL96A allows through this asymmetrical configuration, already tested on SL102A, to recover about 10 square meters of surface in favor of the interiors. A proposal that allows us to offer, compared to a traditional layout of the yacht, more space, brightness, relaxation and better flexibility of use.