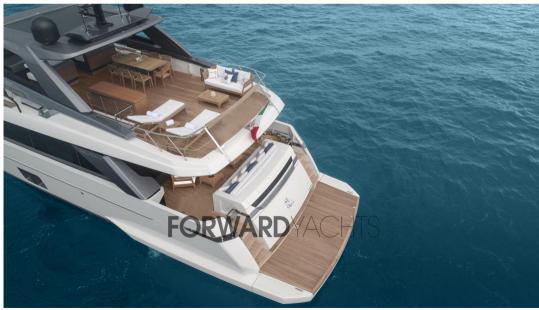

# Description

SL96Asymmetric rethinks the canonical layout of a yacht, rewrites the conventional balance of the board offering not only volumes so far destined for other functions, but above all creating new life scenarios, new points of view able to intensify and favor that visceral visual, physical and emotional bond that exists between man and the sea. Keeping only the forward passage on the starboard side and eliminating the left one, which is brought to the roof of the superstructure, SL96A allows through this asymmetrical configuration, already tested on SL102A, to recover about 10 square meters of surface in favor of the interiors. A proposal that allows us to offer, compared to a traditional layout of the yacht, more space, brightness, relaxation and better flexibility of use.