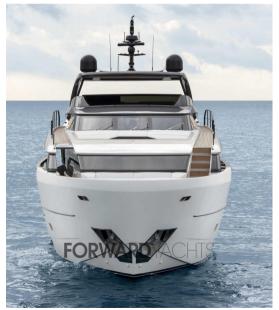

# Description

SL96Asymmetric rethinks the canonical layout of a yacht, rewrites the conventional balance of the board offering not only volumes so far destined for other functions, but above all creating new life scenarios, new points of view able to intensify and favor that visceral visual, physical and emotional bond that exists between man and the sea. Keeping only the forward passage on the starboard side and eliminating the left one, which is brought to the roof of the superstructure, SL96A allows through this asymmetrical configuration, already tested on SL102A, to recover about 10 square meters of surface in favor of the interiors. A proposal that allows us to offer, compared to a traditional layout of the yacht, more space, brightness, relaxation and better flexibility of use.