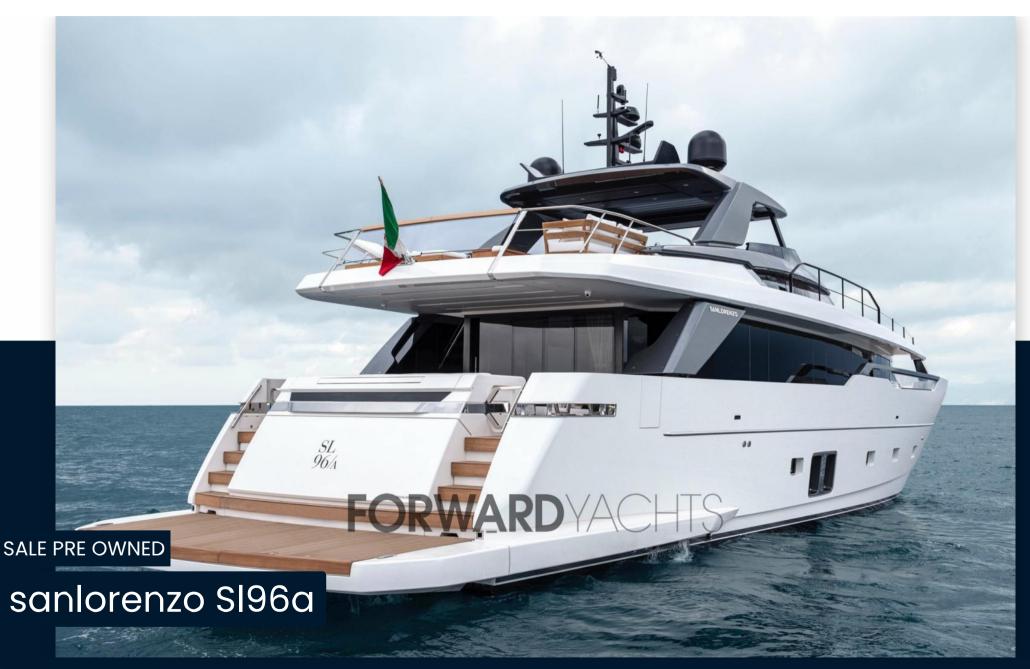

# Description

SL96Asymmetric rethinks the canonical layout of a yacht, rewrites the conventional balance of the board offering not only volumes so far destined for other functions, but above all creating new life scenarios, new points of view able to intensify and favor that visceral visual, physical and emotional bond that exists between man and the sea. Keeping only the forward passage on the starboard side and eliminating the left one, which is brought to the roof of the superstructure, SL96A allows through this asymmetrical configuration, already tested on SL102A, to recover about 10 square meters of surface in favor of the interiors. A proposal that allows us to offer, compared to a traditional layout of the yacht, more space, brightness, relaxation and better flexibility of use.

This unit was built and launched in 2021. 2 MTU 16V2000M86 engines.

Accessories and equipment full optional.

Sleeping area: 5 cabins (1 owner's cabin on the main deck) + 3 crew cabins.

Original photographs, specifications and complete info on request.