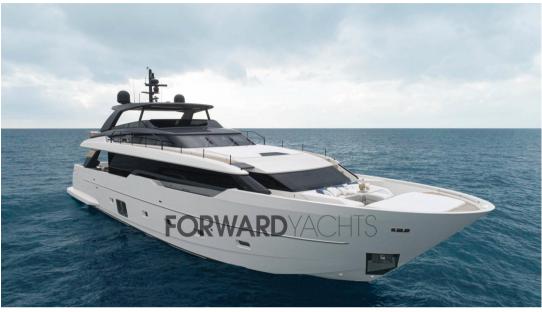

# Description

SL96Asymmetric rethinks the canonical layout of a yacht, rewrites the conventional balance of the board offering not only volumes so far destined for other functions, but above all creating new life scenarios, new points of view able to intensify and favor that visceral visual, physical and emotional bond that exists between man and the sea. Keeping only the forward passage on the starboard side and eliminating the left one, which is brought to the roof of the superstructure, SL96A allows through this asymmetrical configuration, already tested on SL102A, to recover about 10 square meters of surface in favor of the interiors. A proposal that allows us to offer, compared to a traditional layout of the yacht, more space, brightness, relaxation and better flexibility of use.

This unit was built and launched in 2021. 2 MTU 16V2000M86 engines.

Accessories and equipment full optional.

Sleeping area: 5 cabins (1 owner's cabin on the main deck) + 3 crew cabins.

Original photographs, specifications and complete info on request.