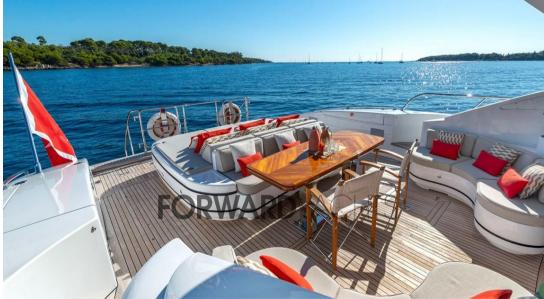

## Description

Overmarine Mangusta 92 - 2009 - 2 x MTU 16V 2000 M93 2400 HP - 2 X KAMEWA 56 S3 - 4 guest cabins + 2 crew cabins

This Mangusta 92 is a yacht with a contemporary design. With its semi-custom construction by Overmarine, it represents one of the best examples of Italian shipbuilding. In particular, it is a perfect example of a used boat in mint condition. Its use was only private. Professional and experienced crew always on board.

#### **Deck equipment**

**DECK SHOWER** 