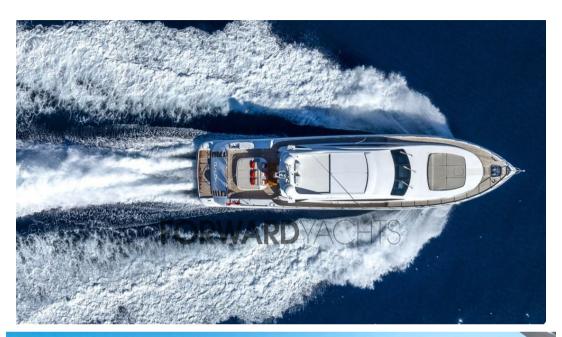

## Description

Overmarine Mangusta 92 - 2009 - 2 x MTU 16V 2000 M93 2400 HP - 2 X KAMEWA 56 S3 - 4 guest cabins + 2 crew cabins

This Mangusta 92 is a yacht with a contemporary design. With its semi-custom construction by Overmarine, it represents one of the best examples of Italian shipbuilding. In particular, it is a perfect example of a used boat in mint condition. Its use was only private. Professional and experienced crew always on board.