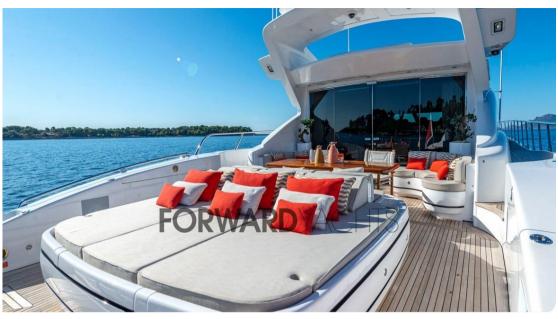

## Description

Overmarine Mangusta 92 - 2009 - 2 x MTU 16V 2000 M93 2400 HP - 2 X KAMEWA 56 S3 - 4 guest cabins + 2 crew cabins

This Mangusta 92 is a yacht with a contemporary design. With its semi-custom construction by Overmarine, it represents one of the best examples of Italian shipbuilding. In particular, it is a perfect example of a used boat in mint condition. Its use was only private. Professional and experienced crew always on board.