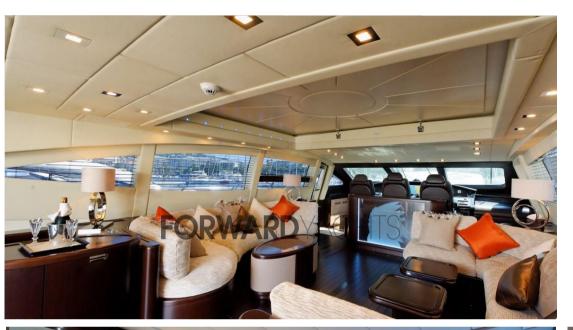

## Description

Overmarine Mangusta 92 - 2009 - 2 x MTU 16V 2000 M93 2400 HP - 2 X KAMEWA 56 S3 - 4 guest cabins + 2 crew cabins

This Mangusta 92 is a yacht with a contemporary design. With its semi-custom construction by Overmarine, it represents one of the best examples of Italian shipbuilding. In particular, it is a perfect example of a used boat in mint condition. Its use was only private. Professional and experienced crew always on board.