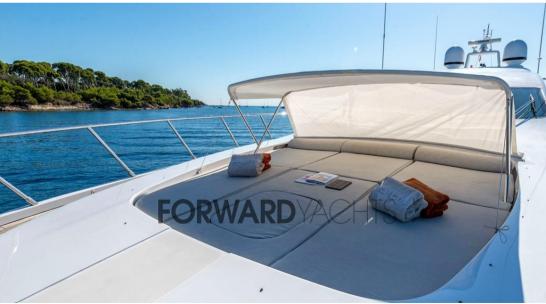

## Description

Overmarine Mangusta 92 - 2009 - 2 x MTU 16V 2000 M93 2400 HP - 2 X KAMEWA 56 S3 - 4 guest cabins + 2 crew cabins

This Mangusta 92 is a yacht with a contemporary design. With its semi-custom construction by Overmarine, it represents one of the best examples of Italian shipbuilding. In particular, it is a perfect example of a used boat in mint condition. Its use was only private. Professional and experienced crew always on board.