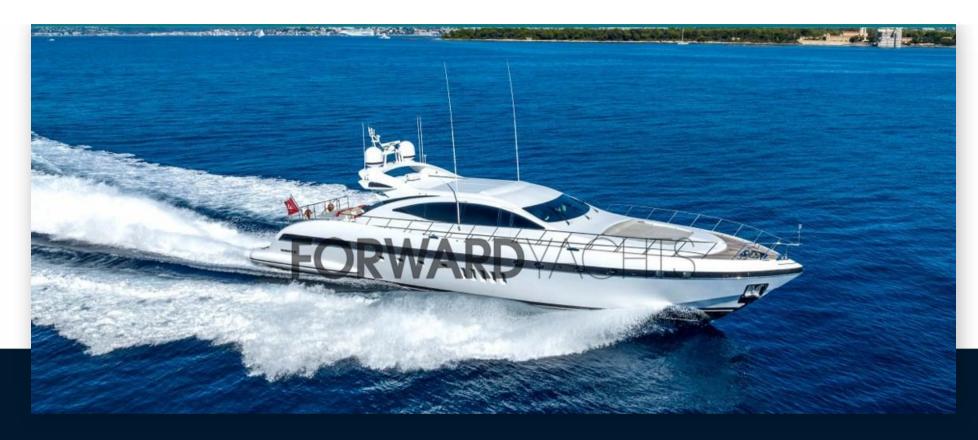

SALE PRE OWNED

overmarine Mangusta maxi open 92

2 450 000 € All Tax Included

## Description

Overmarine Mangusta 92 - 2009 - 2 x MTU 16V 2000 M93 2400 HP - 2 X KAMEWA 56 S3 - 4 guest cabins + 2 crew cabins

This Mangusta 92 is a yacht with a contemporary design. With its semi-custom construction by Overmarine, it represents one of the best examples of Italian shipbuilding. In particular, it is a perfect example of a used boat in mint condition. Its use was only private. Professional and experienced crew always on board.