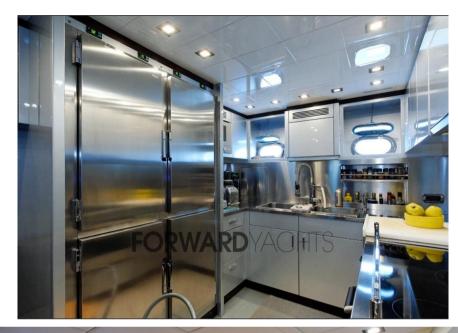

## Description

Overmarine Mangusta 92 - 2009 - 2 x MTU 16V 2000 M93 2400 HP - 2 X KAMEWA 56 S3 - 4 guest cabins + 2 crew cabins

This Mangusta 92 is a yacht with a contemporary design. With its semi-custom construction by Overmarine, it represents one of the best examples of Italian shipbuilding. In particular, it is a perfect example of a used boat in mint condition. Its use was only private. Professional and experienced crew always on board.