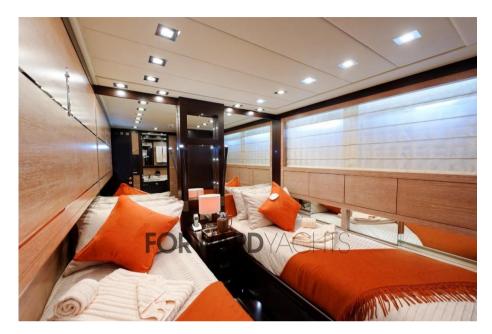

## Description

Overmarine Mangusta 92 - 2009 - 2 x MTU 16V 2000 M93 2400 HP - 2 X KAMEWA 56 S3 - 4 guest cabins + 2 crew cabins

This Mangusta 92 is a yacht with a contemporary design. With its semi-custom construction by Overmarine, it represents one of the best examples of Italian shipbuilding. In particular, it is a perfect example of a used boat in mint condition. Its use was only private. Professional and experienced crew always on board.

### **Building / facilities**

AMOUNT OF CABINS
BERTHS
BATHROOM(S)
4
8
1