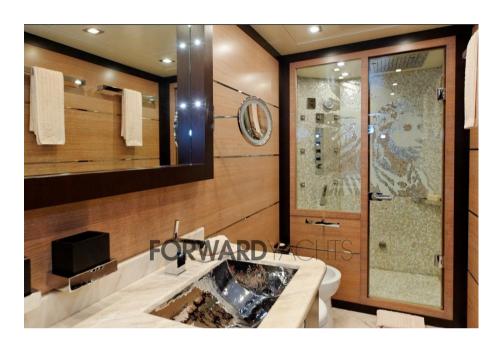

## Description

Overmarine Mangusta 92 - 2009 - 2 x MTU 16V 2000 M93 2400 HP - 2 X KAMEWA 56 S3 - 4 guest cabins + 2 crew cabins

This Mangusta 92 is a yacht with a contemporary design. With its semi-custom construction by Overmarine, it represents one of the best examples of Italian shipbuilding. In particular, it is a perfect example of a used boat in mint condition. Its use was only private. Professional and experienced crew always on board.

### **Building / facilities**

AMOUNT OF CABINS
BERTHS
BATHROOM(S)
4
8
1