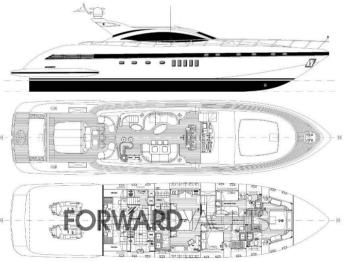

# **Specifications**

| YEAR               | LENGTH              |  |  |
|--------------------|---------------------|--|--|
| 2009               | 28.27               |  |  |
|                    |                     |  |  |
| WIDTH              | DRAFT               |  |  |
| 6.60               | 1.50                |  |  |
| FUEL TANK CAPACITY | CABINS              |  |  |
| 8800               | 4                   |  |  |
|                    |                     |  |  |
| BATHROOMS          | ENGINE MANUFACTURER |  |  |
| 1                  | MTU 16V 2000 M93    |  |  |
| ENGINE HOURS       | HORSE POWER         |  |  |
| 1460               | 2 X 2400 CV         |  |  |
| 1-100              | 2 X 2 100 0 V       |  |  |

### **Dimensions / Performance**

 WEIGHT (T)
 FUEL CAPACITY (L)
 CRUISING SPEED (ND)
 TOP SPEED (ND)

 9999.99
 8800
 28
 33

### **Building / facilities**

AMOUNT OF CABINS
BERTHS
BATHROOM(S)
4
8
1