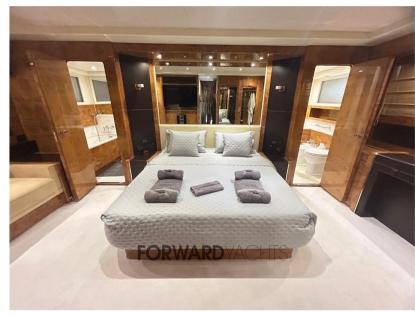

## Description

Ferretti 85 Opera - 2006 - 2 x MTU 16V M91 - 2,000Hp - 2 x Kohler - 4 guest cabins + 2 crew cabins

The boat with classic and elegant lines offers a large living room and 4 comfortable guest cabins for 8 people with ensuite bathroom. At the stern there is a comfortable living area and at the bow a generous sundeck.