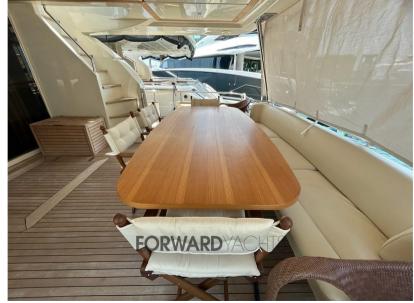

The flybridge, which can be easily reached from both outside and inside, offers a large convivial space for dining or relaxing outdoors.

In 2024 the yacht had an almost total refit, with renovated spaces with a timeless style and more up-to-date technological tools and accessories.