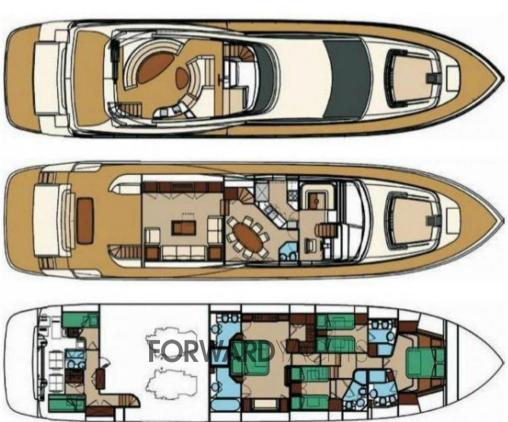

## Description

Ferretti 85 Opera - 2006 - 2 x MTU 16V M91 - 2,000Hp - 2 x Kohler - 4 guest cabins + 2 crew cabins

The boat with classic and elegant lines offers a large living room and 4 comfortable guest cabins for 8 people with ensuite bathroom. At the stern there is a comfortable living area and at the bow a generous sundeck.

The flybridge, which can be easily reached from both outside and inside, offers a large convivial space for dining or relaxing outdoors.

In 2024 the yacht had an almost total refit, with renovated spaces with a timeless style and more up-to-date technological tools and accessories.

## Specifications

YEAR
2006
WIDTH
6.20
FUEL TANK CAPACITY
8500
BATHROOMS

HORSE POWER

2 X 2000 CV

23.86

DRAFT

2.04

4

9999.99 8500

**Building / facilities** 

HULL MATERIAL SUPER STRUCTURE MATERIAL DECK MATERIAL AMOUNT OF CABINS

Vetroresina TEAK 4

BERTHS BATHROOM(S)

8

**Engine room** 

ENGINE NUMBER OF ENGINES HORSE POWER (CV) PROPULSION FUEL