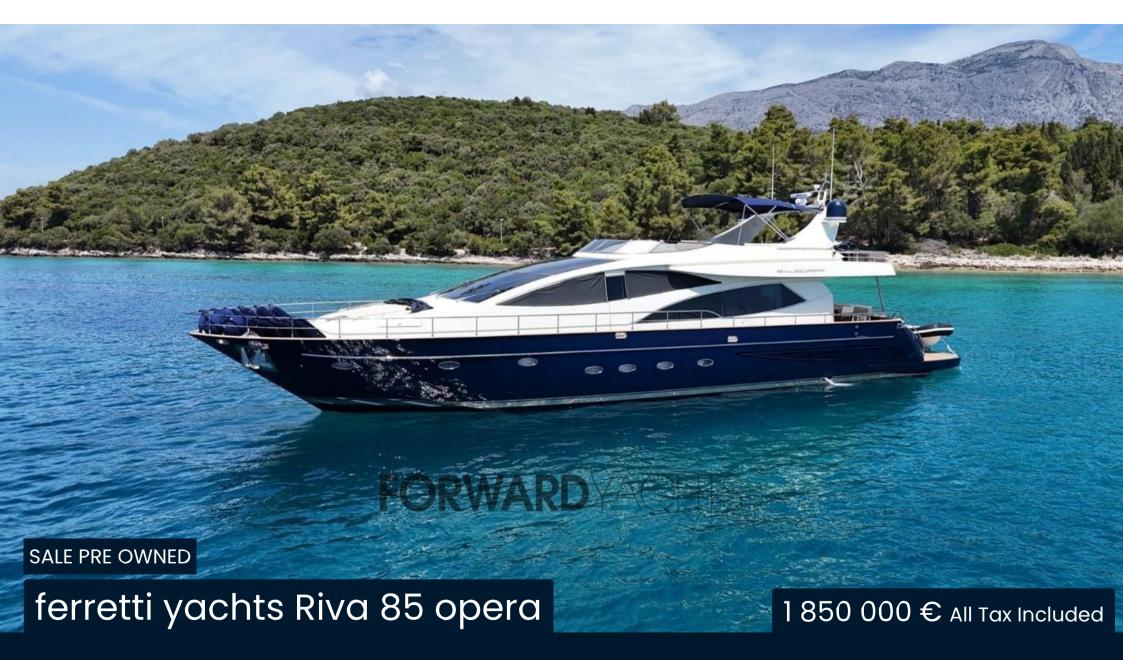

## Description

Ferretti 85 Opera - 2006 - 2 x MTU 16V M91 - 2,000Hp - 2 x Kohler - 4 guest cabins + 2 crew cabins

The boat with classic and elegant lines offers a large living room and 4 comfortable guest cabins for 8 people with ensuite bathroom. At the stern there is a comfortable living area and at the bow a generous sundeck.

The flybridge, which can be easily reached from both outside and inside, offers a large convivial space for dining or relaxing outdoors.

In 2024 the yacht had an almost total refit, with renovated spaces with a timeless style and more up-to-date technological tools and accessories.