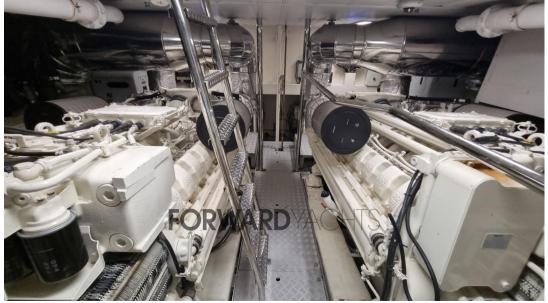

ENGINE MANUFACTURER

**CABINS** 

MTU 16V 2000 M91

**General** 

TYPE BRAND MODEL CURRENT LOCATION

Motorboat ferretti yachts Riva 85 opera Liguria

**Dimensions / Performance** 

WEIGHT (T) FUEL CAPACITY (L)

MTU 16V 2000 M91 2 x 2000 Pale fisse Diesel

Electricity / air conditioning

**GENERATOR** 

| <b>Navigation</b> | equipment |
|-------------------|-----------|
|-------------------|-----------|

FLYBRIDGE