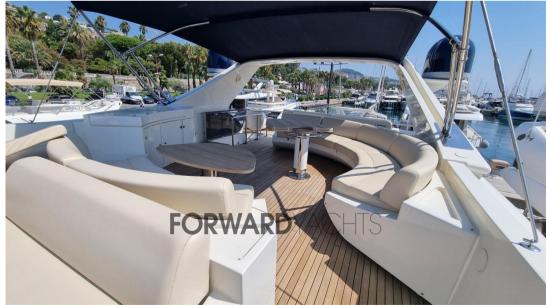

The flybridge, which can be easily reached from both outside and inside, offers a large convivial space for dining or relaxing outdoors.

In 2024 the yacht had an almost total refit, with renovated spaces with a timeless style and more up-to-date technological tools and accessories.