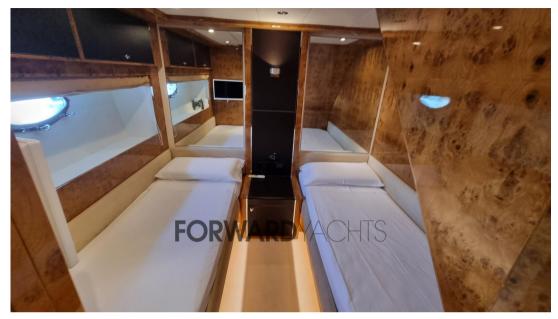

## Description

Ferretti 85 Opera - 2006 - 2 x MTU 16V M91 - 2,000Hp - 2 x Kohler - 4 guest cabins + 2 crew cabins

The boat with classic and elegant lines offers a large living room and 4 comfortable guest cabins for 8 people with ensuite bathroom. At the stern there is a comfortable living area and at the bow a generous sundeck.