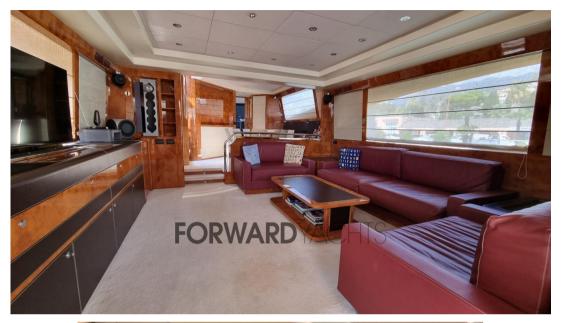

## Description

Ferretti 85 Opera - 2006 - 2 x MTU 16V M91 - 2,000Hp - 2 x Kohler - 4 guest cabins + 2 crew cabins

The boat with classic and elegant lines offers a large living room and 4 comfortable guest cabins for 8 people with ensuite bathroom. At the stern there is a comfortable living area and at the bow a generous sundeck.