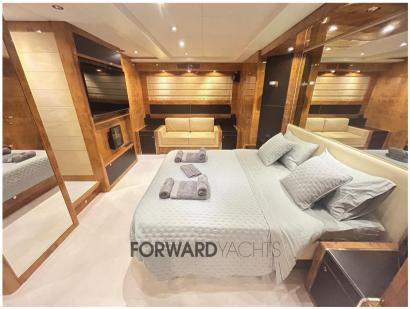

## Description

Ferretti 85 Opera - 2006 - 2 x MTU 16V M91 - 2,000Hp - 2 x Kohler - 4 guest cabins + 2 crew cabins

The boat with classic and elegant lines offers a large living room and 4 comfortable guest cabins for 8 people with ensuite bathroom. At the stern there is a comfortable living area and at the bow a generous sundeck.