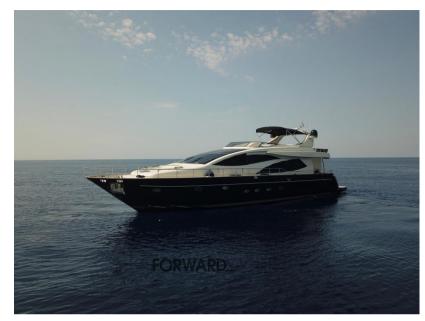

## Description

Ferretti 85 Opera - 2006 - 2 x MTU 16V M91 - 2,000Hp - 2 x Kohler - 4 guest cabins + 2 crew cabins

The boat with classic and elegant lines offers a large living room and 4 comfortable guest cabins for 8 people with ensuite bathroom. At the stern there is a comfortable living area and at the bow a generous sundeck.