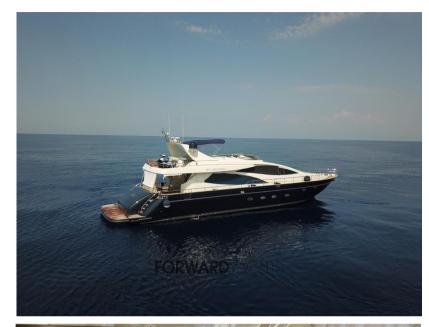

## Description

Ferretti 85 Opera - 2006 - 2 x MTU 16V M91 - 2,000Hp - 2 x Kohler - 4 guest cabins + 2 crew cabins

The boat with classic and elegant lines offers a large living room and 4 comfortable guest cabins for 8 people with ensuite bathroom. At the stern there is a comfortable living area and at the bow a generous sundeck.