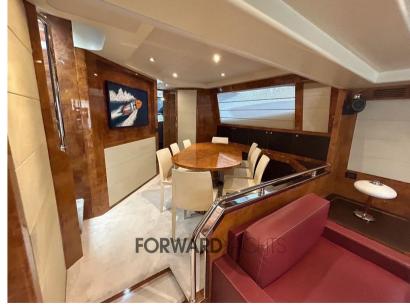

## Description

Ferretti 85 Opera - 2006 - 2 x MTU 16V M91 - 2,000Hp - 2 x Kohler - 4 guest cabins + 2 crew cabins

The boat with classic and elegant lines offers a large living room and 4 comfortable guest cabins for 8 people with ensuite bathroom. At the stern there is a comfortable living area and at the bow a generous sundeck.