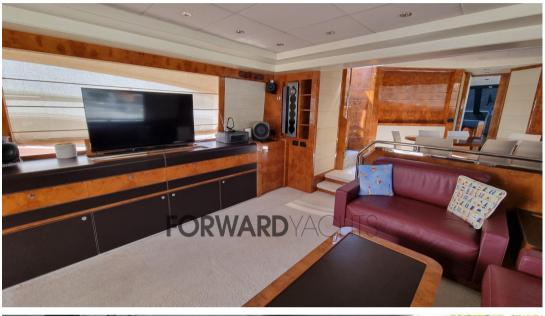

## Description

Ferretti 85 Opera - 2006 - 2 x MTU 16V M91 - 2,000Hp - 2 x Kohler - 4 guest cabins + 2 crew cabins

The boat with classic and elegant lines offers a large living room and 4 comfortable guest cabins for 8 people with ensuite bathroom. At the stern there is a comfortable living area and at the bow a generous sundeck.