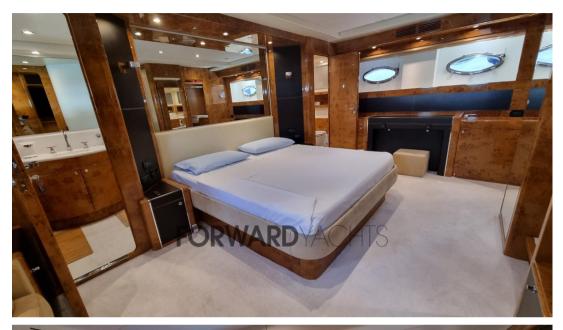

## Description

Ferretti 85 Opera - 2006 - 2 x MTU 16V M91 - 2,000Hp - 2 x Kohler - 4 guest cabins + 2 crew cabins

The boat with classic and elegant lines offers a large living room and 4 comfortable guest cabins for 8 people with ensuite bathroom. At the stern there is a comfortable living area and at the bow a generous sundeck.