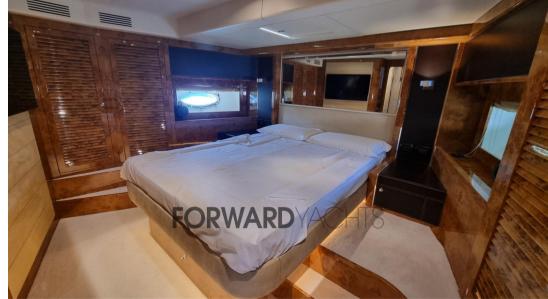

## Description

Ferretti 85 Opera - 2006 - 2 x MTU 16V M91 - 2,000Hp - 2 x Kohler - 4 guest cabins + 2 crew cabins

The boat with classic and elegant lines offers a large living room and 4 comfortable guest cabins for 8 people with ensuite bathroom. At the stern there is a comfortable living area and at the bow a generous sundeck.