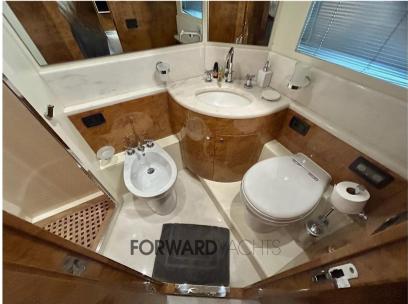

## Description

Ferretti 85 Opera - 2006 - 2 x MTU 16V M91 - 2,000Hp - 2 x Kohler - 4 guest cabins + 2 crew cabins

The boat with classic and elegant lines offers a large living room and 4 comfortable guest cabins for 8 people with ensuite bathroom. At the stern there is a comfortable living area and at the bow a generous sundeck.