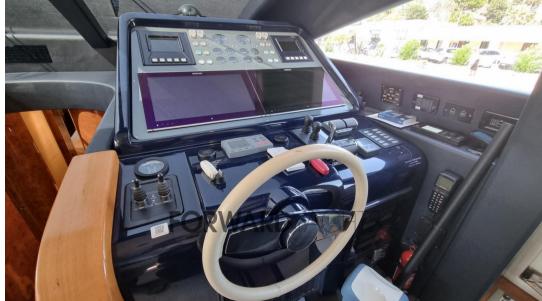

The flybridge, which can be easily reached from both outside and inside, offers a large convivial space for dining or relaxing outdoors.

In 2024 the yacht had an almost total refit, with renovated spaces with a timeless style and more up-to-date technological tools and accessories.