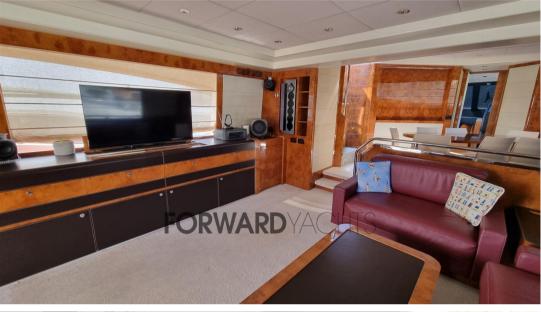

## Description

Ferretti 85 Opera - 2006 - 2 x MTU 16V M91 - 2,000Hp - 2 x Kohler - 4 guest cabins + 2 crew cabins

The boat with classic and elegant lines offers a large living room and 4 comfortable guest cabins for 8 people with ensuite bathroom. At the stern there is a comfortable living area and at the bow a generous sundeck.