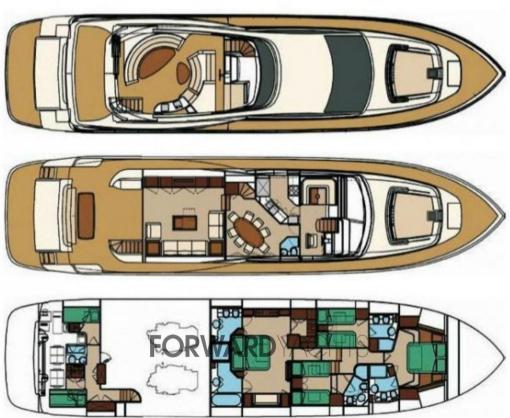

## Description

Ferretti 85 Opera - 2006 - 2 x MTU 16V M91 - 2,000Hp - 2 x Kohler - 4 guest cabins + 2 crew cabins

The boat with classic and elegant lines offers a large living room and 4 comfortable guest cabins for 8 people with ensuite bathroom. At the stern there is a comfortable living area and at the bow a generous sundeck.

The flybridge, which can be easily reached from both outside and inside, offers a large convivial space for dining or relaxing outdoors.

In 2024 the yacht had an almost total refit, with renovated spaces with a timeless style and more up-to-date technological tools and accessories.

**Building / facilities** 

HULL MATERIAL SUPER STRUCTURE MATERIAL DECK MATERIAL AMOUNT OF CABINS

Vetroresina TEAK 4

BERTHS BATHROOM(S)

8

**Engine room** 

ENGINE NUMBER OF ENGINES HORSE POWER (CV) PROPULSION FUEL