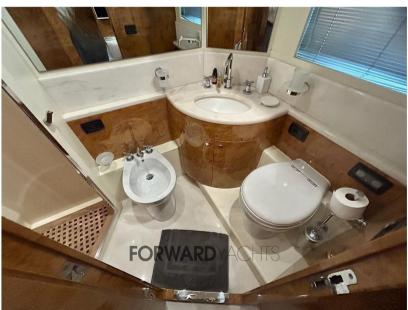

## Description

Ferretti 85 Opera - 2006 - 2 x MTU 16V M91 - 2,000Hp - 2 x Kohler - 4 guest cabins + 2 crew cabins

The boat with classic and elegant lines offers a large living room and 4 comfortable guest cabins for 8 people with ensuite bathroom. At the stern there is a comfortable living area and at the bow a generous sundeck.