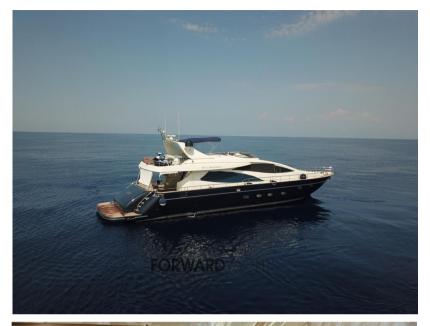

## Description

Ferretti 85 Opera - 2006 - 2 x MTU 16V M91 - 2,000Hp - 2 x Kohler - 4 guest cabins + 2 crew cabins

The boat with classic and elegant lines offers a large living room and 4 comfortable guest cabins for 8 people with ensuite bathroom. At the stern there is a comfortable living area and at the bow a generous sundeck.

The flybridge, which can be easily reached from both outside and inside, offers a large convivial space for dining or relaxing outdoors.

In 2024 the yacht had an almost total refit, with renovated spaces with a timeless style and more up-to-date technological tools and accessories.