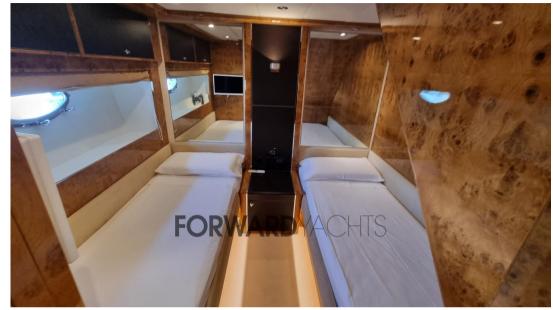

## Description

Ferretti 85 Opera - 2006 - 2 x MTU 16V M91 - 2,000Hp - 2 x Kohler - 4 guest cabins + 2 crew cabins

The boat with classic and elegant lines offers a large living room and 4 comfortable guest cabins for 8 people with ensuite bathroom. At the stern there is a comfortable living area and at the bow a generous sundeck.

**Building / facilities** 

HULL MATERIAL SUPER STRUCTURE MATERIAL DECK MATERIAL AMOUNT OF CABINS

Vetroresina TEAK 4

BERTHS BATHROOM(S)

8

**Engine room** 

ENGINE NUMBER OF ENGINES HORSE POWER (CV) PROPULSION FUEL