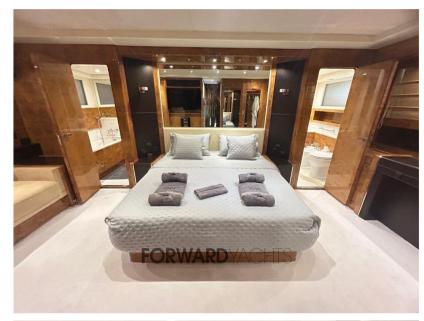

## Description

Ferretti 85 Opera - 2006 - 2 x MTU 16V M91 - 2,000Hp - 2 x Kohler - 4 guest cabins + 2 crew cabins

The boat with classic and elegant lines offers a large living room and 4 comfortable guest cabins for 8 people with ensuite bathroom. At the stern there is a comfortable living area and at the bow a generous sundeck.

**Building / facilities** 

HULL MATERIAL SUPER STRUCTURE MATERIAL DECK MATERIAL AMOUNT OF CABINS

Vetroresina TEAK 4

BERTHS BATHROOM(S)

8

**Engine room** 

ENGINE NUMBER OF ENGINES HORSE POWER (CV) PROPULSION FUEL