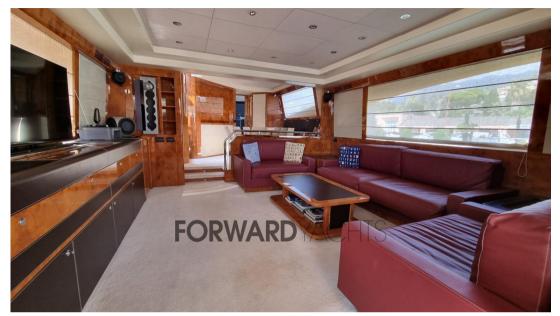

## Description

Ferretti 85 Opera - 2006 - 2 x MTU 16V M91 - 2,000Hp - 2 x Kohler - 4 guest cabins + 2 crew cabins

The boat with classic and elegant lines offers a large living room and 4 comfortable guest cabins for 8 people with ensuite bathroom. At the stern there is a comfortable living area and at the bow a generous sundeck.