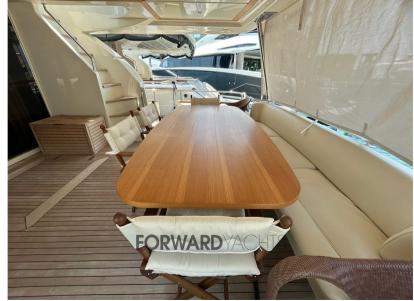

The flybridge, which can be easily reached from both outside and inside, offers a large convivial space for dining or relaxing outdoors.

In 2024 the yacht had an almost total refit, with renovated spaces with a timeless style and more up-to-date technological tools and accessories.