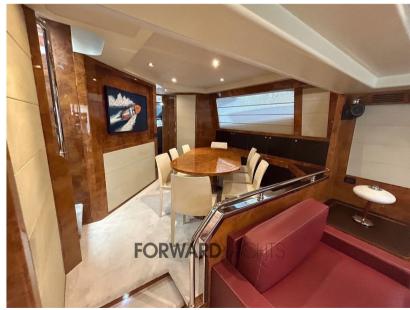

## Description

Ferretti 85 Opera - 2006 - 2 x MTU 16V M91 - 2,000Hp - 2 x Kohler - 4 guest cabins + 2 crew cabins

The boat with classic and elegant lines offers a large living room and 4 comfortable guest cabins for 8 people with ensuite bathroom. At the stern there is a comfortable living area and at the bow a generous sundeck.