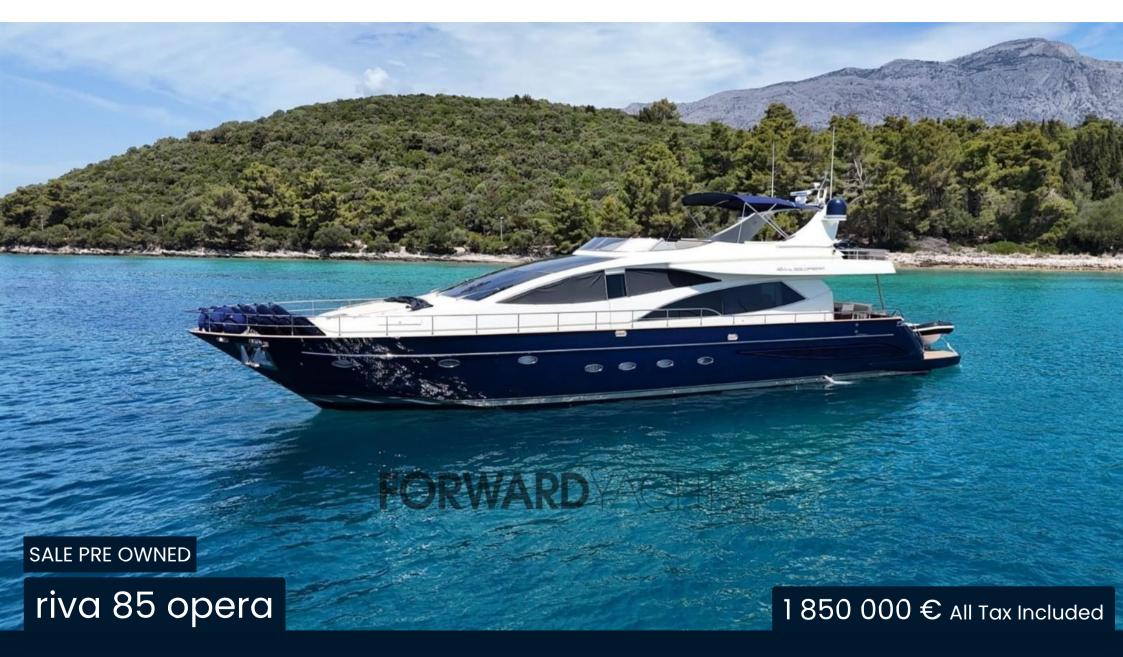

## Description

Ferretti 85 Opera - 2006 - 2 x MTU 16V M91 - 2,000Hp - 2 x Kohler - 4 guest cabins + 2 crew cabins

The boat with classic and elegant lines offers a large living room and 4 comfortable guest cabins for 8 people with ensuite bathroom. At the stern there is a comfortable living area and at the bow a generous sundeck.

The flybridge, which can be easily reached from both outside and inside, offers a large convivial space for dining or relaxing outdoors.

In 2024 the yacht had an almost total refit, with renovated spaces with a timeless style and more up-to-date technological tools and accessories.