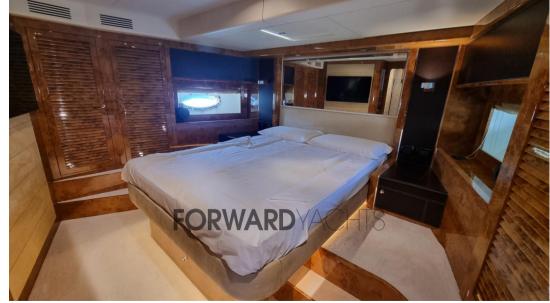

## Description

Ferretti 85 Opera - 2006 - 2 x MTU 16V M91 - 2,000Hp - 2 x Kohler - 4 guest cabins + 2 crew cabins

The boat with classic and elegant lines offers a large living room and 4 comfortable guest cabins for 8 people with ensuite bathroom. At the stern there is a comfortable living area and at the bow a generous sundeck.

The flybridge, which can be easily reached from both outside and inside, offers a large convivial space for dining or relaxing outdoors.

In 2024 the yacht had an almost total refit, with renovated spaces with a timeless style and more up-to-date technological tools and accessories.