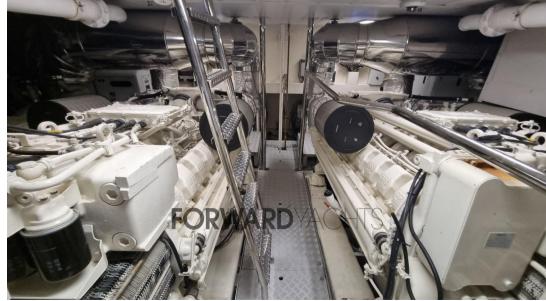

**Building / facilities** 

HULL MATERIAL SUPER STRUCTURE MATERIAL DECK MATERIAL AMOUNT OF CABINS

Vetroresina TEAK 4

BERTHS BATHROOM(S)

8

**Engine room** 

ENGINE NUMBER OF ENGINES HORSE POWER (CV) PROPULSION FUEL

MTU 16V 2000 M91 2 x 2000 Pale fisse Diesel

Electricity / air conditioning

**GENERATOR** 

| <b>Navigation</b> | equipment |
|-------------------|-----------|
|-------------------|-----------|

FLYBRIDGE