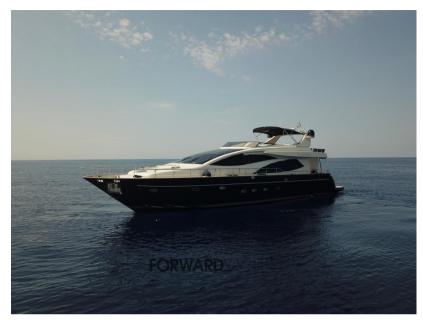

## Description

Ferretti 85 Opera - 2006 - 2 x MTU 16V M91 - 2,000Hp - 2 x Kohler - 4 guest cabins + 2 crew cabins

The boat with classic and elegant lines offers a large living room and 4 comfortable guest cabins for 8 people with ensuite bathroom. At the stern there is a comfortable living area and at the bow a generous sundeck.

The flybridge, which can be easily reached from both outside and inside, offers a large convivial space for dining or relaxing outdoors.

In 2024 the yacht had an almost total refit, with renovated spaces with a timeless style and more up-to-date technological tools and accessories.