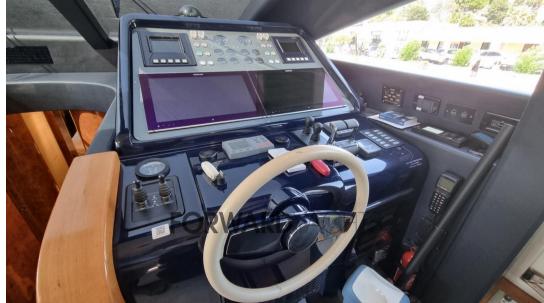

The flybridge, which can be easily reached from both outside and inside, offers a large convivial space for dining or relaxing outdoors.

In 2024 the yacht had an almost total refit, with renovated spaces with a timeless style and more up-to-date technological tools and accessories.

MTU 16V 2000 M91 2 x 2000 Pale fisse Diesel

Electricity / air conditioning

**GENERATOR** 

| <b>Navigation</b> | equipment |
|-------------------|-----------|
|-------------------|-----------|

FLYBRIDGE