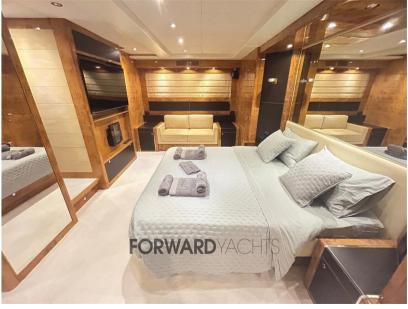

## Description

Ferretti 85 Opera - 2006 - 2 x MTU 16V M91 - 2,000Hp - 2 x Kohler - 4 guest cabins + 2 crew cabins

The boat with classic and elegant lines offers a large living room and 4 comfortable guest cabins for 8 people with ensuite bathroom. At the stern there is a comfortable living area and at the bow a generous sundeck.

**Building / facilities** 

HULL MATERIAL SUPER STRUCTURE MATERIAL DECK MATERIAL AMOUNT OF CABINS

Vetroresina TEAK 4

BERTHS BATHROOM(S)

8

**Engine room** 

ENGINE NUMBER OF ENGINES HORSE POWER (CV) PROPULSION FUEL