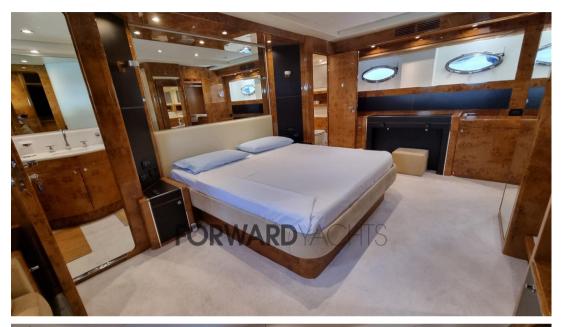

## Description

Ferretti 85 Opera - 2006 - 2 x MTU 16V M91 - 2,000Hp - 2 x Kohler - 4 guest cabins + 2 crew cabins

The boat with classic and elegant lines offers a large living room and 4 comfortable guest cabins for 8 people with ensuite bathroom. At the stern there is a comfortable living area and at the bow a generous sundeck.

**Building / facilities** 

HULL MATERIAL SUPER STRUCTURE MATERIAL DECK MATERIAL AMOUNT OF CABINS

Vetroresina TEAK 4

BERTHS BATHROOM(S)

8

**Engine room** 

ENGINE NUMBER OF ENGINES HORSE POWER (CV) PROPULSION FUEL