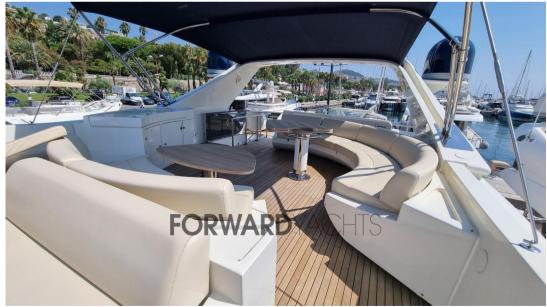

The flybridge, which can be easily reached from both outside and inside, offers a large convivial space for dining or relaxing outdoors.

In 2024 the yacht had an almost total refit, with renovated spaces with a timeless style and more up-to-date technological tools and accessories.