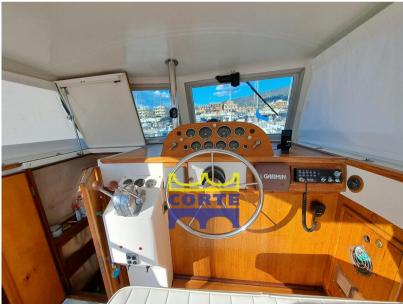

#### **Navigation equipment**

| AUTO PILOT               | VHF      | NAVIGATION COMPASS | SONAR |  |
|--------------------------|----------|--------------------|-------|--|
| SPEEDOMETER              | ANCHOR   |                    |       |  |
| Galley / Laundry / Enter | tainment |                    |       |  |
| FRIDGE                   |          |                    |       |  |
|                          |          |                    |       |  |