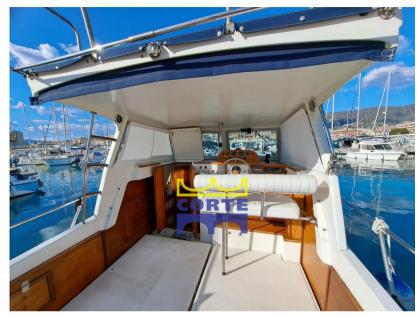

### Description

| $\sim$ |     | · · · · | - • |     |
|--------|-----|---------|-----|-----|
| Sp     | eci | ITIC    | ati | ons |
|        |     |         |     |     |

| YEAR               | LENGTH                                                               |
|--------------------|----------------------------------------------------------------------|
| 1977               | 8.00                                                                 |
|                    |                                                                      |
| WIDTH              | DRAFT                                                                |
| 2.86               | 0.75                                                                 |
| FUEL TANK CAPACITY | CABINS                                                               |
| 400                | 1                                                                    |
| 400                | l<br>                                                                |
| BATHROOMS          | ENGINE MANUFACTURER                                                  |
| 1                  | Aifo-Iveco 804 M                                                     |
| l<br>              |                                                                      |
| HORSE POWER        |                                                                      |
| 2 X 83 CV          |                                                                      |
|                    |                                                                      |
|                    | 1977<br>width<br>2.86<br>fuel tank capacity<br>400<br>bathrooms<br>1 |