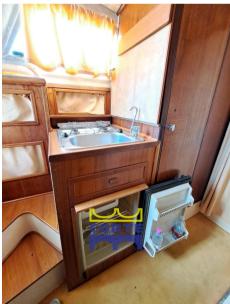

#### **Navigation equipment**

| AUTO PILOT               | VHF      | NAVIGATION COMPASS | SONAR |  |
|--------------------------|----------|--------------------|-------|--|
| SPEEDOMETER              | ANCHOR   |                    |       |  |
| Galley / Laundry / Enter | tainment |                    |       |  |
| FRIDGE                   |          |                    |       |  |
|                          |          |                    |       |  |