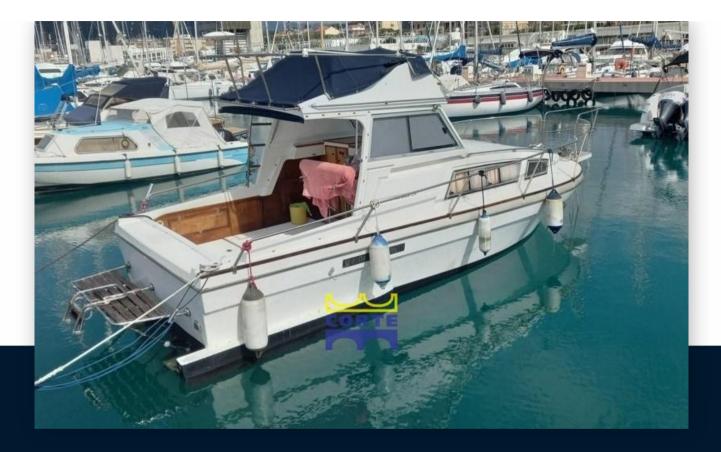

# cigala & bertinetti Narvalo 25

17 000 € All Tax Included

Porto Turistico, Box 69 16033 Lavagna

### Description

| $\sim$ |     | · · · · | - • |     |
|--------|-----|---------|-----|-----|
| Sp     | eci | ITIC    | ati | ons |
|        |     |         |     |     |

| YEAR               | LENGTH                                                               |
|--------------------|----------------------------------------------------------------------|
| 1977               | 8.00                                                                 |
|                    |                                                                      |
| WIDTH              | DRAFT                                                                |
| 2.86               | 0.75                                                                 |
| FUEL TANK CAPACITY | CABINS                                                               |
| 400                | 1                                                                    |
| 400                | l<br>                                                                |
| BATHROOMS          | ENGINE MANUFACTURER                                                  |
| 1                  | Aifo-Iveco 804 M                                                     |
| l<br>              |                                                                      |
| HORSE POWER        |                                                                      |
| 2 X 83 CV          |                                                                      |
|                    |                                                                      |
|                    | 1977<br>width<br>2.86<br>fuel tank capacity<br>400<br>bathrooms<br>1 |