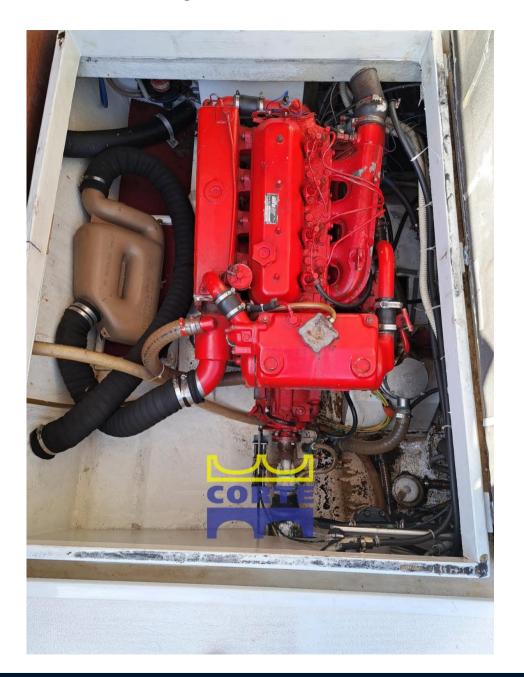

| ENGINE     NUMBER OF ENGINES HORSE POWER (CV)     FUEL       Aifo-Iveco 804 M     2 x 83     Diesel                                                                                                                                                                                                                                                                                                                                                                                                                                                                                                                                                                                                                                                                                                                                                                                                                                                                                                                                                                                                                                                                                                                                                                                                                                                                                                                                                                                                                                                                                                                                                                                                                                                                                                                                                                                                                                                                                                                                                                                                                                | -                           | 55.445              |                  |            |  |
|------------------------------------------------------------------------------------------------------------------------------------------------------------------------------------------------------------------------------------------------------------------------------------------------------------------------------------------------------------------------------------------------------------------------------------------------------------------------------------------------------------------------------------------------------------------------------------------------------------------------------------------------------------------------------------------------------------------------------------------------------------------------------------------------------------------------------------------------------------------------------------------------------------------------------------------------------------------------------------------------------------------------------------------------------------------------------------------------------------------------------------------------------------------------------------------------------------------------------------------------------------------------------------------------------------------------------------------------------------------------------------------------------------------------------------------------------------------------------------------------------------------------------------------------------------------------------------------------------------------------------------------------------------------------------------------------------------------------------------------------------------------------------------------------------------------------------------------------------------------------------------------------------------------------------------------------------------------------------------------------------------------------------------------------------------------------------------------------------------------------------------|-----------------------------|---------------------|------------------|------------|--|
| Dimensions / Performance         FUEL CAPACITY (I)<br>400         Bailding / facilities         HULL MATERIAL<br>Vetroresina       DECK MATERIAL<br>Vetroresina         Vetroresina       1         BATHROOM(S)<br>1         States of the second s                                                                                                                                                                                                      |                             |                     |                  |            |  |
| FUEL CAPACITY (L)<br>400<br>Building / facilities<br>HULL MATERIAL DECK MATERIAL AMOUNT OF CABINS BERTHS<br>Vetroresina Vetroresina 1 2<br>BATHROOM(S)<br>1<br>Engine room<br>Engine room<br>Engine Aifo-Iveco 804 M 2 x 83 Diesel                                                                                                                                                                                                                                                                                                                                                                                                                                                                                                                                                                                                                                                                                                                                                                                                                                                                                                                                                                                                                                                                                                                                                                                                                                                                                                                                                                                                                                                                                                                                                                                                                                                                                                                                                                                                                                                                                                 | otorbodt                    | cigala & bertinetti | Narvalo 25       | Mar ligure |  |
| 400<br>Building / facilities<br>HULL MATERIAL DECK MATERIAL DECK MATERIAL DECK MATERIAL DECK MATERIAL Vetroresina DECK MATERIAL Vetroresina 1 DECK MATERIAL Vetroresina 2 DECK MATERIAL Vetroresina 1 DECK MATERIAL Vetroresina 2 DECK MATERIAL DECK | nensions / Performance      |                     |                  |            |  |
| Hull Material<br>Vetroresina       DECK MATERIAL<br>Vetroresina       AMOUNT OF CABINS<br>1       BERTHS<br>2         BATHROOM(S)<br>1       1       2         Engine room       Engine of engines horse power (CV)<br>Aifo-lveco 804 M       Fuel<br>2 x 83       Fuel<br>Diesel                                                                                                                                                                                                                                                                                                                                                                                                                                                                                                                                                                                                                                                                                                                                                                                                                                                                                                                                                                                                                                                                                                                                                                                                                                                                                                                                                                                                                                                                                                                                                                                                                                                                                                                                                                                                                                                  |                             |                     |                  |            |  |
| HULL MATERIAL     DECK MATERIAL     AMOUNT OF CABINS     BERTHS       Vetroresina     1     2       BATHROOM(S)     1     2   Engine room Engine room ENGINE NUMBER OF ENGINES HORSE POWER (CV) FUEL Aifo-Iveco 804 M 2 x 83 Diesel                                                                                                                                                                                                                                                                                                                                                                                                                                                                                                                                                                                                                                                                                                                                                                                                                                                                                                                                                                                                                                                                                                                                                                                                                                                                                                                                                                                                                                                                                                                                                                                                                                                                                                                                                                                                                                                                                                |                             |                     |                  |            |  |
| Vetroresina       Vetroresina       1       2         BATHROOM(S)       1       -       -       -       -       -       -       -       -       -       -       -       -       -       -       -       -       -       -       -       -       -       -       -       -       -       -       -       -       -       -       -       -       -       -       -       -       -       -       -       -       -       -       -       -       -       -       -       -       -       -       -       -       -       -       -       -       -       -       -       -       -       -       -       -       -       -       -       -       -       -       -       -       -       -       -       -       -       -       -       -       -       -       -       -       -       -       -       -       -       -       -       -       -       -       -       -       -       -       -       -       -       -       -       -       -       -       -       -       -       -                                                                                                                                                                                                                                                                                                                                                                                                                                                                                                                                                                                                                                                                                                                                                                                                                                                                                                                                                                                                                                                                                                                                          | ilding / facilities         |                     |                  |            |  |
| BATHROOM(S)<br>1 Engine room ENGINE NUMBER OF ENGINES HORSE POWER (CV) FUEL Aifo-Iveco 804 M 2 x 83 FUEL Diesel                                                                                                                                                                                                                                                                                                                                                                                                                                                                                                                                                                                                                                                                                                                                                                                                                                                                                                                                                                                                                                                                                                                                                                                                                                                                                                                                                                                                                                                                                                                                                                                                                                                                                                                                                                                                                                                                                                                                                                                                                    | L MATERIAL                  | DECK MATERIAL       | AMOUNT OF CABINS | BERTHS     |  |
| Image: sensitive sensin sensin sensitive sensitive sensitive sensitive sens                                    | etroresina                  | Vetroresina         | 1                | 2          |  |
| ENGINE     NUMBER OF ENGINES HORSE POWER (CV)     FUEL       Aifo-Iveco 804 M     2 x 83     Diesel                                                                                                                                                                                                                                                                                                                                                                                                                                                                                                                                                                                                                                                                                                                                                                                                                                                                                                                                                                                                                                                                                                                                                                                                                                                                                                                                                                                                                                                                                                                                                                                                                                                                                                                                                                                                                                                                                                                                                                                                                                | HROOM(S)                    |                     |                  |            |  |
| ENGINE     NUMBER OF ENGINES HORSE POWER (CV)     FUEL       Aifo-Iveco 804 M     2 x 83     Diesel                                                                                                                                                                                                                                                                                                                                                                                                                                                                                                                                                                                                                                                                                                                                                                                                                                                                                                                                                                                                                                                                                                                                                                                                                                                                                                                                                                                                                                                                                                                                                                                                                                                                                                                                                                                                                                                                                                                                                                                                                                |                             |                     |                  |            |  |
|                                                                                                                                                                                                                                                                                                                                                                                                                                                                                                                                                                                                                                                                                                                                                                                                                                                                                                                                                                                                                                                                                                                                                                                                                                                                                                                                                                                                                                                                                                                                                                                                                                                                                                                                                                                                                                                                                                                                                                                                                                                                                                                                    |                             |                     |                  |            |  |
| ENGINE     NUMBER OF ENGINES HORSE POWER (CV)     FUEL       Aifo-Iveco 804 M     2 x 83     Diesel                                                                                                                                                                                                                                                                                                                                                                                                                                                                                                                                                                                                                                                                                                                                                                                                                                                                                                                                                                                                                                                                                                                                                                                                                                                                                                                                                                                                                                                                                                                                                                                                                                                                                                                                                                                                                                                                                                                                                                                                                                | aine room                   |                     |                  |            |  |
| Aifo-Iveco 804 M 2 x 83 Diesel                                                                                                                                                                                                                                                                                                                                                                                                                                                                                                                                                                                                                                                                                                                                                                                                                                                                                                                                                                                                                                                                                                                                                                                                                                                                                                                                                                                                                                                                                                                                                                                                                                                                                                                                                                                                                                                                                                                                                                                                                                                                                                     | -                           | ()                  |                  |            |  |
|                                                                                                                                                                                                                                                                                                                                                                                                                                                                                                                                                                                                                                                                                                                                                                                                                                                                                                                                                                                                                                                                                                                                                                                                                                                                                                                                                                                                                                                                                                                                                                                                                                                                                                                                                                                                                                                                                                                                                                                                                                                                                                                                    |                             |                     |                  |            |  |
| Electricity / air conditioning                                                                                                                                                                                                                                                                                                                                                                                                                                                                                                                                                                                                                                                                                                                                                                                                                                                                                                                                                                                                                                                                                                                                                                                                                                                                                                                                                                                                                                                                                                                                                                                                                                                                                                                                                                                                                                                                                                                                                                                                                                                                                                     |                             | 2 x 03              | Diesei           |            |  |
|                                                                                                                                                                                                                                                                                                                                                                                                                                                                                                                                                                                                                                                                                                                                                                                                                                                                                                                                                                                                                                                                                                                                                                                                                                                                                                                                                                                                                                                                                                                                                                                                                                                                                                                                                                                                                                                                                                                                                                                                                                                                                                                                    | ctricity / air conditioning |                     |                  |            |  |
| ENGINE BATTERY BATTERY                                                                                                                                                                                                                                                                                                                                                                                                                                                                                                                                                                                                                                                                                                                                                                                                                                                                                                                                                                                                                                                                                                                                                                                                                                                                                                                                                                                                                                                                                                                                                                                                                                                                                                                                                                                                                                                                                                                                                                                                                                                                                                             | GINE BATTERY                |                     |                  |            |  |
| CHARGER                                                                                                                                                                                                                                                                                                                                                                                                                                                                                                                                                                                                                                                                                                                                                                                                                                                                                                                                                                                                                                                                                                                                                                                                                                                                                                                                                                                                                                                                                                                                                                                                                                                                                                                                                                                                                                                                                                                                                                                                                                                                                                                            |                             | CHARGER             |                  |            |  |