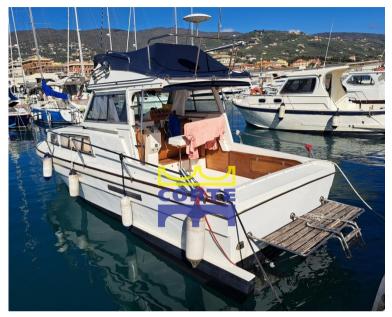

# cigala & bertinetti Narvalo 25

17 000 € All Tax Included

Porto Turistico, Box 69 16033 Lavagna

### Description

| $\sim$ |     | · · · · | - • |     |
|--------|-----|---------|-----|-----|
| Sp     | eci | ITIC    | ati | ons |
|        |     |         |     |     |

| YEAR               | LENGTH                                                               |
|--------------------|----------------------------------------------------------------------|
| 1977               | 8.00                                                                 |
|                    |                                                                      |
| WIDTH              | DRAFT                                                                |
| 2.86               | 0.75                                                                 |
| FUEL TANK CAPACITY | CABINS                                                               |
| 400                | 1                                                                    |
| 400                | l<br>                                                                |
| BATHROOMS          | ENGINE MANUFACTURER                                                  |
| 1                  | Aifo-Iveco 804 M                                                     |
| l<br>              |                                                                      |
| HORSE POWER        |                                                                      |
| 2 X 83 CV          |                                                                      |
|                    |                                                                      |
|                    | 1977<br>width<br>2.86<br>fuel tank capacity<br>400<br>bathrooms<br>1 |