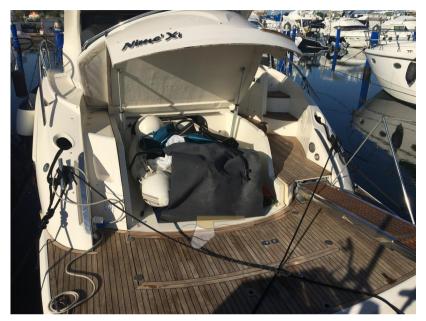

## Description

Boat with incredible spaces, 2 cabins, garage, stowage compartment.

Left engine replaced in 2019 to see owner motivated to sell,

for purchase larger boat.

Staging and technical:

Water pressure pump, Deck Shower, Hydraulic Flaps, Gangway, Platform, Automatic Bilge Pump, Voltage Rectifier, Rollbar, Electric Windlass, swimming ladder.