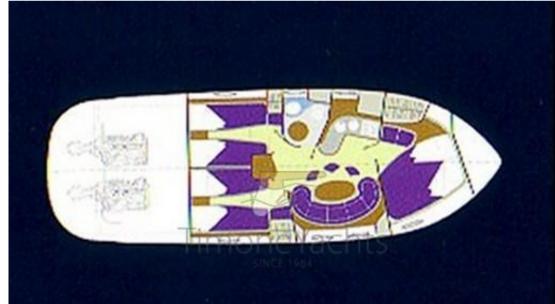

## Description

Boat with incredible spaces, 2 cabins, garage, stowage compartment.

Left engine replaced in 2019 to see owner motivated to sell,

for purchase larger boat.

Staging and technical:

Water pressure pump, Deck Shower, Hydraulic Flaps, Gangway, Platform, Automatic Bilge Pump, Voltage Rectifier, Rollbar, Electric Windlass, swimming ladder.

## Specifications

YEAR

2006

**WIDTH** 

3.86

**FUEL TANK CAPACITY** 

700

**CABINS** 

3

**ENGINE MANUFACTURER** 

Volvo Penta D 4

**HORSE POWER** 

2 X 260 CV

LENGTH

12.01

DRAFT

0.98

**GUESTS CRUISING** 

10

**BATHROOMS** 

1

**ENGINE HOURS** 

700

General

TYPE BRAND MODEL GUESTS CRUISING

Motorboat salpa Laver 38.5 10

CURRENT LOCATION

Mare adriatico

**Dimensions / Performance** 

WEIGHT (T) FUEL CAPACITY (L)

8500.00 700

**Building / facilities** 

HULL MATERIAL SUPER STRUCTURE MATERIAL DECK MATERIAL AMOUNT OF CABINS

Vetroresina Vetroresina 3

BERTHS BATHROOM(S)

6

**Engine room** 

ENGINE NUMBER OF ENGINES HORSE POWER (CV) ENGINE HOURS FUEL

Volvo Penta D 4 2 x 260 700 Diesel