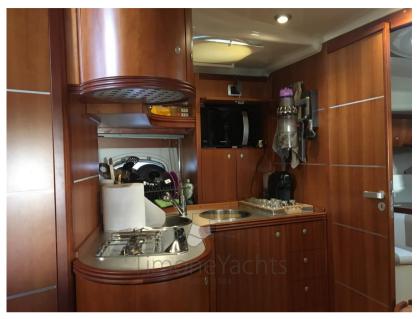

Domestic Facilities onboard:

Warm Water System.

**Entertainment:** 

Hi-Fi.

Upholstery:

Sunshade.