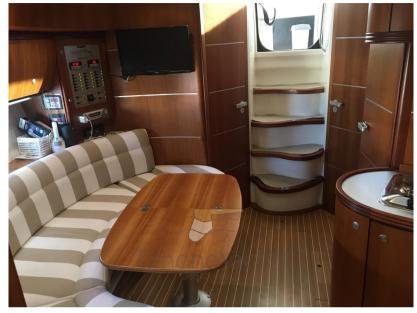

## Description

Boat with incredible spaces, 2 cabins, garage, stowage compartment.

Left engine replaced in 2019 to see owner motivated to sell,

for purchase larger boat.

Staging and technical:

Water pressure pump, Deck Shower, Hydraulic Flaps, Gangway, Platform, Automatic Bilge Pump, Voltage Rectifier, Rollbar, Electric Windlass, swimming ladder.

Domestic Facilities onboard:

Warm Water System.

**Entertainment:** 

Hi-Fi.

Upholstery:

Sunshade.