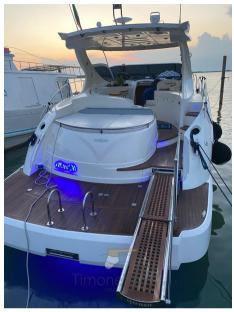

## Description

Boat with incredible spaces, 2 cabins, garage, stowage compartment.

Left engine replaced in 2019 to see owner motivated to sell,

for purchase larger boat.

Staging and technical:

Water pressure pump, Deck Shower, Hydraulic Flaps, Gangway, Platform, Automatic Bilge Pump, Voltage Rectifier, Rollbar, Electric Windlass, swimming ladder.