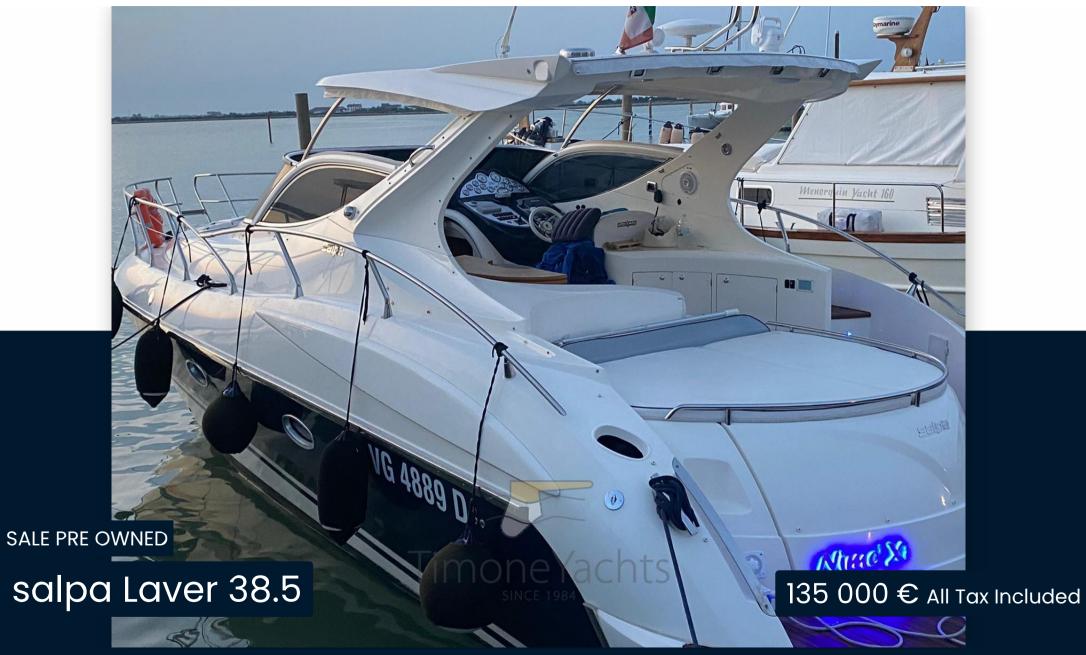

## Description

Boat with incredible spaces, 2 cabins, garage, stowage compartment.

Left engine replaced in 2019 to see owner motivated to sell,

for purchase larger boat.

Staging and technical:

Water pressure pump, Deck Shower, Hydraulic Flaps, Gangway, Platform, Automatic Bilge Pump, Voltage Rectifier, Rollbar, Electric Windlass, swimming ladder.

TYPE BRAND MODEL GUESTS CRUISING

Motorboat salpa Laver 38.5 10

CURRENT LOCATION

Mare adriatico

**Dimensions / Performance** 

WEIGHT (T) FUEL CAPACITY (L)

8500.00 700

**Building / facilities** 