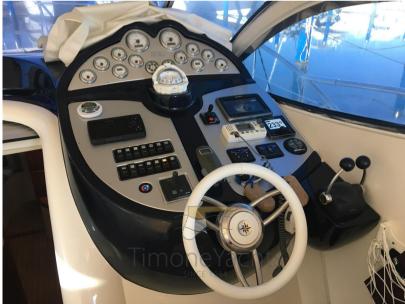

Electricity / air conditioning

ENGINE BATTERY GENERATOR

| Navigation equipment     |             |     |                    |  |
|--------------------------|-------------|-----|--------------------|--|
| GPS                      | TRACER      | VHF | NAVIGATION COMPASS |  |
| SONAR                    | SPEEDOMETER |     |                    |  |
| Galley / Laundry / Enter | rtainment   |     |                    |  |
| FRIDGE                   |             |     |                    |  |
| Deck equipment           |             |     |                    |  |
| CANOPY                   |             |     |                    |  |
| Safety equipment / mis   | scellaneous |     |                    |  |
|                          |             |     |                    |  |