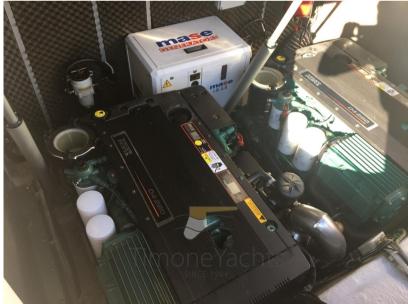

HULL MATERIAL SUPER STRUCTURE MATERIAL DECK MATERIAL AMOUNT OF CABINS

Vetroresina Vetroresina 3

BERTHS BATHROOM(S)

6

**Engine room** 

ENGINE NUMBER OF ENGINES HORSE POWER (CV) ENGINE HOURS FUEL

Volvo Penta D 4 2 x 260 700 Diesel

Electricity / air conditioning

ENGINE BATTERY GENERATOR

| Navigation equipment     |             |     |                    |  |
|--------------------------|-------------|-----|--------------------|--|
| GPS                      | TRACER      | VHF | NAVIGATION COMPASS |  |
| SONAR                    | SPEEDOMETER |     |                    |  |
| Galley / Laundry / Enter | rtainment   |     |                    |  |
| FRIDGE                   |             |     |                    |  |
| Deck equipment           |             |     |                    |  |
| CANOPY                   |             |     |                    |  |
| Safety equipment / mis   | scellaneous |     |                    |  |
|                          |             |     |                    |  |