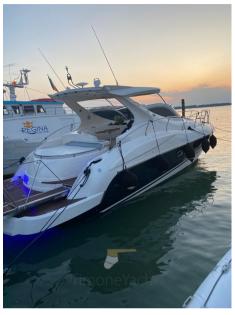

TYPE BRAND MODEL GUESTS CRUISING

Motorboat salpa Laver 38.5 10

CURRENT LOCATION

Mare adriatico

**Dimensions / Performance** 

WEIGHT (T) FUEL CAPACITY (L)

8500.00 700

**Building / facilities** 