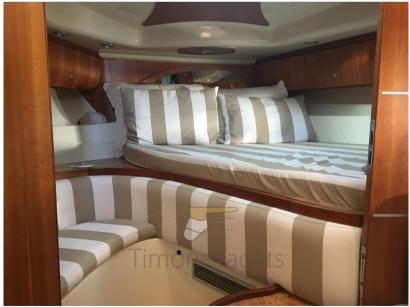

## Description

Boat with incredible spaces, 2 cabins, garage, stowage compartment.

Left engine replaced in 2019 to see owner motivated to sell,

for purchase larger boat.

Staging and technical:

Water pressure pump, Deck Shower, Hydraulic Flaps, Gangway, Platform, Automatic Bilge Pump, Voltage Rectifier, Rollbar, Electric Windlass, swimming ladder.