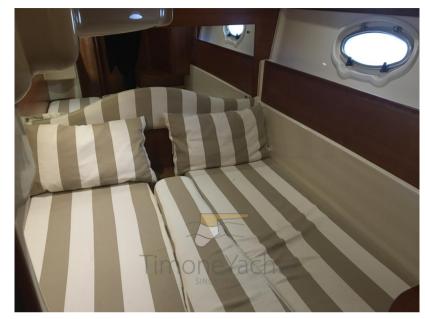

Domestic Facilities onboard:

Warm Water System.

**Entertainment:** 

Hi-Fi.

Upholstery:

Sunshade.