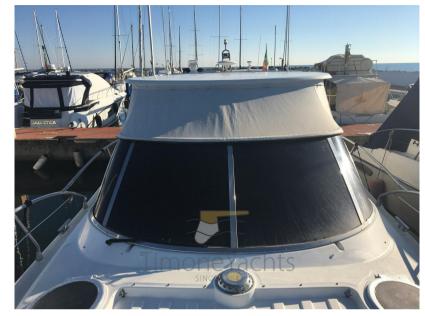

## Description

Boat with incredible spaces, 2 cabins, garage, stowage compartment.

Left engine replaced in 2019 to see owner motivated to sell,

for purchase larger boat.

Staging and technical:

Water pressure pump, Deck Shower, Hydraulic Flaps, Gangway, Platform, Automatic Bilge Pump, Voltage Rectifier, Rollbar, Electric Windlass, swimming ladder.