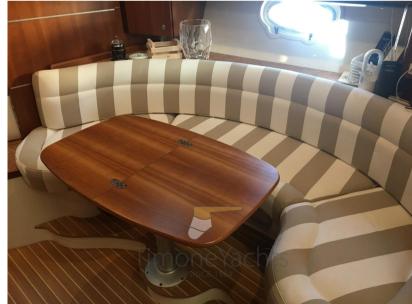

## Description

Boat with incredible spaces, 2 cabins, garage, stowage compartment.

Left engine replaced in 2019 to see owner motivated to sell,

for purchase larger boat.

Staging and technical:

Water pressure pump, Deck Shower, Hydraulic Flaps, Gangway, Platform, Automatic Bilge Pump, Voltage Rectifier, Rollbar, Electric Windlass, swimming ladder.

Domestic Facilities onboard:

Warm Water System.

**Entertainment:** 

Hi-Fi.

Upholstery:

Sunshade.