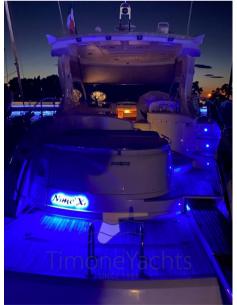

## Description

Boat with incredible spaces, 2 cabins, garage, stowage compartment.

Left engine replaced in 2019 to see owner motivated to sell,

for purchase larger boat.

Staging and technical:

Water pressure pump, Deck Shower, Hydraulic Flaps, Gangway, Platform, Automatic Bilge Pump, Voltage Rectifier, Rollbar, Electric Windlass, swimming ladder.

Domestic Facilities onboard:

Warm Water System.

**Entertainment:** 

Hi-Fi.

Upholstery:

Sunshade.