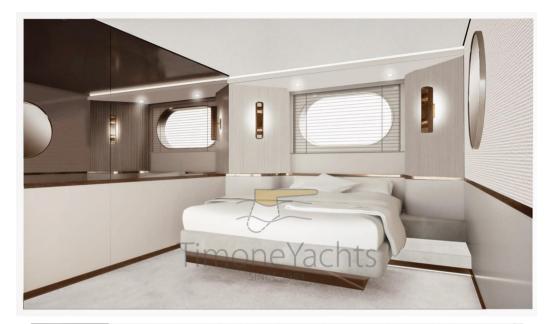

| Ga | n |   | ra |
|----|---|---|----|
| UC |   | - | u  |

| TYPE      | BRAND  | MODEL              | GUESTS CRUISING |
|-----------|--------|--------------------|-----------------|
| Motorboat | azimut | Magellano 25 metri | 16              |

#### **Dimensions / Performance**

| WEIGHT (T) | FUEL CAPACITY (L) | CRUISING SPEED (ND) | TOP SPEED (ND) |
|------------|-------------------|---------------------|----------------|
| 9999.99    | 8100              | 18                  | 25             |

# **Building / facilities**

| AMOUNT OF CABINS | BERTHS | BATHROOM(S) |
|------------------|--------|-------------|
| 4                | 8      | 1           |

#### **Engine room**

### **Navigation equipment**

**FLYBRIDGE**