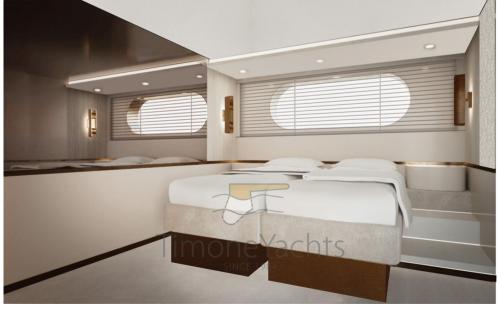

| n |   | ra |
|----|---|---|----|
| UC |   | - | u  |

| TYPE      | BRAND  | MODEL              | GUESTS CRUISING |
|-----------|--------|--------------------|-----------------|
| Motorboat | azimut | Magellano 25 metri | 16              |

#### **Dimensions / Performance**

| WEIGHT (T) | FUEL CAPACITY (L) | CRUISING SPEED (ND) | TOP SPEED (ND) |
|------------|-------------------|---------------------|----------------|
| 9999.99    | 8100              | 18                  | 25             |

# **Building / facilities**

| AMOUNT OF CABINS | BERTHS | BATHROOM(S) |
|------------------|--------|-------------|
| 4                | 8      | 1           |

#### **Engine room**

### **Navigation equipment**

**FLYBRIDGE**