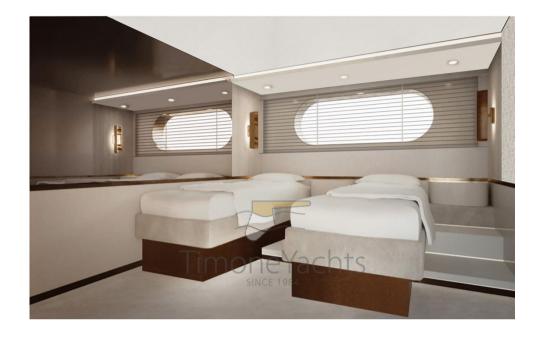

Ga | n |   | ra |
|----|---|---|----|
| UC |   | - | u  |

| TYPE      | BRAND  | MODEL              | GUESTS CRUISING |
|-----------|--------|--------------------|-----------------|
| Motorboat | azimut | Magellano 25 metri | 16              |

#### **Dimensions / Performance**

| WEIGHT (T) | FUEL CAPACITY (L) | CRUISING SPEED (ND) | TOP SPEED (ND) |
|------------|-------------------|---------------------|----------------|
| 9999.99    | 8100              | 18                  | 25             |

# **Building / facilities**

| AMOUNT OF CABINS | BERTHS | BATHROOM(S) |
|------------------|--------|-------------|
| 4                | 8      | 1           |

#### **Engine room**

### **Navigation equipment**

**FLYBRIDGE**