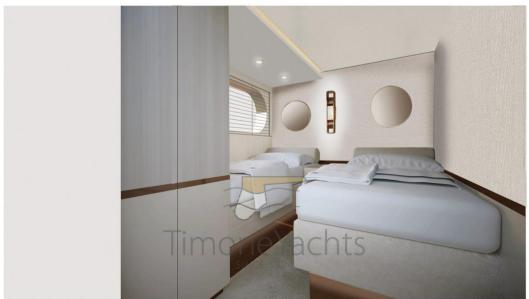

12



| Ga | n |   | ra |
|----|---|---|----|
| UC |   | - | u  |

| TYPE      | BRAND  | MODEL              | GUESTS CRUISING |
|-----------|--------|--------------------|-----------------|
| Motorboat | azimut | Magellano 25 metri | 16              |

#### **Dimensions / Performance**

| WEIGHT (T) | FUEL CAPACITY (L) | CRUISING SPEED (ND) | TOP SPEED (ND) |
|------------|-------------------|---------------------|----------------|
| 9999.99    | 8100              | 18                  | 25             |

# **Building / facilities**

| AMOUNT OF CABINS | BERTHS | BATHROOM(S) |
|------------------|--------|-------------|
| 4                | 8      | 1           |

#### **Engine room**

### **Navigation equipment**

**FLYBRIDGE**