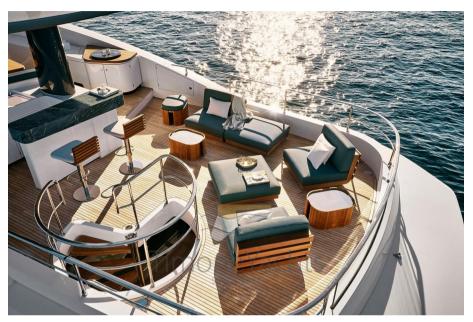

### Description

Designed for endless voyages suspended between the sky and the sea, the Magellano 25M was born to reclaim the element of time.

A work of art of surprising fascination, her exterior lines transcend the trends with their enduring and powerful presence. Inspiring interiors, illuminated by natural light that openly flows through, embody the marine allure in attractive nuances and softened geometries, permeating the vessel with enchantingness from stern to bow.

The exteriors of the Magellano 25M have been designed by Ken Freivokh. The vision that guided his design of the lines of the boat was wonderfully simple: to create an object of timeless, exquisite beauty, immune to passing fads and trends.