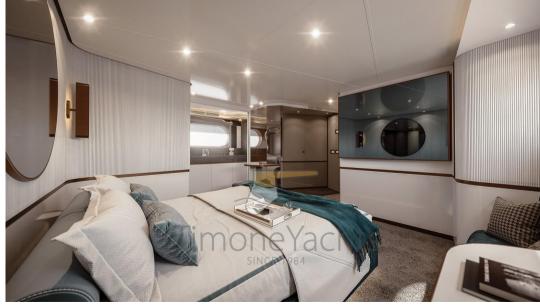

### Description

Designed for endless voyages suspended between the sky and the sea, the Magellano 25M was born to reclaim the element of time.

A work of art of surprising fascination, her exterior lines transcend the trends with their enduring and powerful presence. Inspiring interiors, illuminated by natural light that openly flows through, embody the marine allure in attractive nuances and softened geometries, permeating the vessel with enchantingness from stern to bow.

# **Building / facilities**

| AMOUNT OF CABINS | BERTHS | BATHROOM(S) |
|------------------|--------|-------------|
| 4                | 8      | 1           |