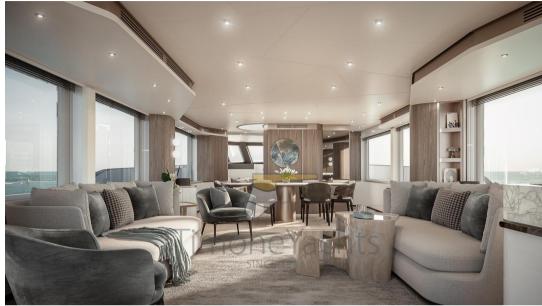

### Description

Designed for endless voyages suspended between the sky and the sea, the Magellano 25M was born to reclaim the element of time.

A work of art of surprising fascination, her exterior lines transcend the trends with their enduring and powerful presence. Inspiring interiors, illuminated by natural light that openly flows through, embody the marine allure in attractive nuances and softened geometries, permeating the vessel with enchantingness from stern to bow.