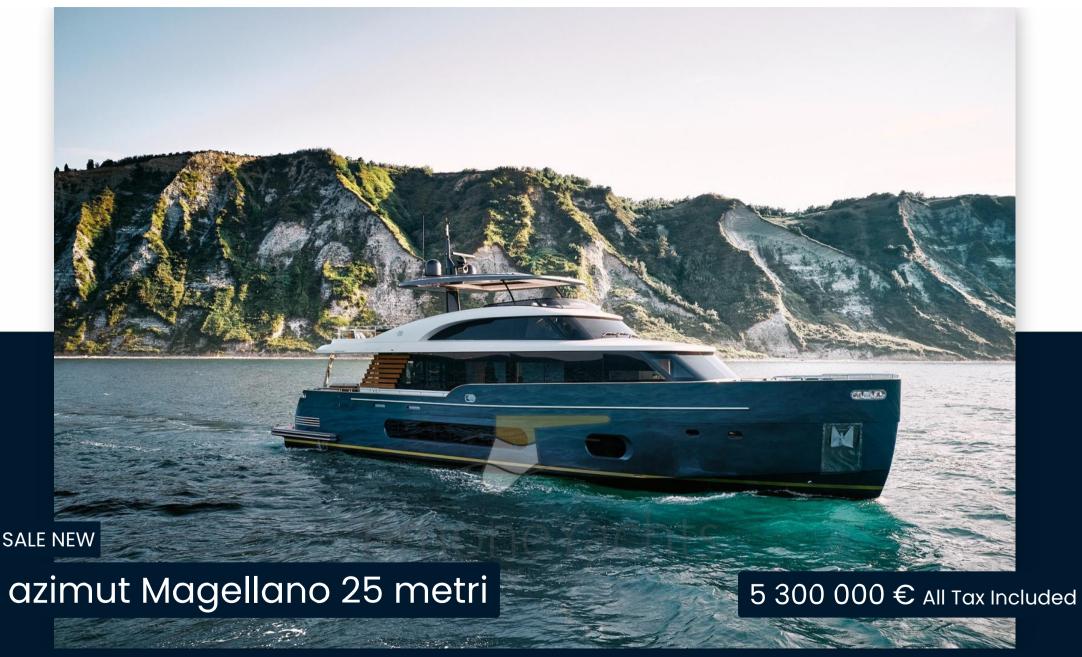

### Description

Designed for endless voyages suspended between the sky and the sea, the Magellano 25M was born to reclaim the element of time.

A work of art of surprising fascination, her exterior lines transcend the trends with their enduring and powerful presence. Inspiring interiors, illuminated by natural light that openly flows through, embody the marine allure in attractive nuances and softened geometries, permeating the vessel with enchantingness from stern to bow.

The exteriors of the Magellano 25M have been designed by Ken Freivokh. The vision that guided his design of the lines of the boat was wonderfully simple: to create an object of timeless, exquisite beauty, immune to passing fads and trends.

A superstructure entirely in glass, conceived to recreate the idea of a penthouse overlooking the sea, is the central element around which the entire design revolves.

Customised teak louvres on either side of the aft area of the deckhouse add an indefinable personality to the boat's silhouette. An elegant spiral staircase leads to the flybridge, where

the hard top is supported by a minimal central mast, while the near-vertical prow reminds us

of the Magellano's outstanding credentials when it comes to seaworthiness.

The vereatile how area can be enjoyed whilet etretched out on eunhade or as a