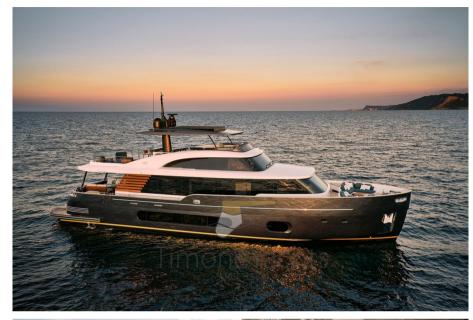

The exteriors of the Magellano 25M have been designed by Ken Freivokh. The vision that guided his design of the lines of the boat was wonderfully simple: to create an object of timeless, exquisite beauty, immune to passing fads and trends.

A superstructure entirely in glass, conceived to recreate the idea of a penthouse overlooking the sea, is the central element around which the entire design revolves.

Customised teak louvres on either side of the aft area of the deckhouse add an indefinable personality to the boat's silhouette. An elegant spiral staircase leads to the flybridge, where

the hard top is supported by a minimal central mast, while the near-vertical prow reminds us

of the Magellano's outstanding credentials when it comes to seaworthiness.

The vereatile how area can be enjoyed whilet etretched out on eunhade or as a