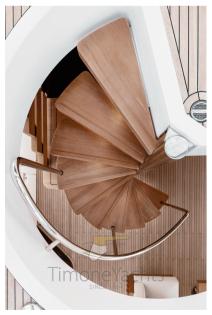

A superstructure entirely in glass, conceived to recreate the idea of a penthouse overlooking the sea, is the central element around which the entire design revolves.

Customised teak louvres on either side of the aft area of the deckhouse add an indefinable personality to the boat's silhouette. An elegant spiral staircase leads to the flybridge, where