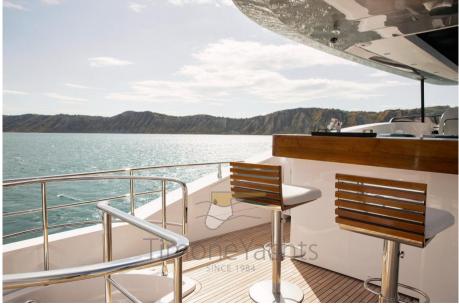

A superstructure entirely in glass, conceived to recreate the idea of a penthouse overlooking the sea, is the central element around which the entire design revolves.

Customised teak louvres on either side of the aft area of the deckhouse add an indefinable personality to the boat's silhouette. An elegant spiral staircase leads to the flybridge, where