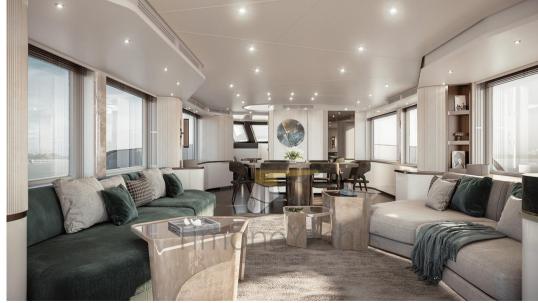

### Description

Designed for endless voyages suspended between the sky and the sea, the Magellano 25M was born to reclaim the element of time.

A work of art of surprising fascination, her exterior lines transcend the trends with their enduring and powerful presence. Inspiring interiors, illuminated by natural light that openly flows through, embody the marine allure in attractive nuances and softened geometries, permeating the vessel with enchantingness from stern to bow.