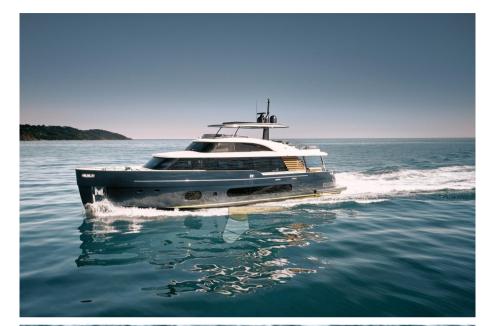

The exteriors of the Magellano 25M have been designed by Ken Freivokh. The vision that guided his design of the lines of the boat was wonderfully simple: to create an object of timeless, exquisite beauty, immune to passing fads and trends.

A superstructure entirely in glass, conceived to recreate the idea of a penthouse overlooking the sea, is the central element around which the entire design revolves.

Customised teak louvres on either side of the aft area of the deckhouse add an indefinable personality to the boat's silhouette. An elegant spiral staircase leads to the flybridge, where

the hard top is supported by a minimal central mast, while the near-vertical prow reminds us

of the Magellano's outstanding credentials when it comes to seaworthiness.

The vereatile how area can be enjoyed whilet etretched out on eunhade or as a