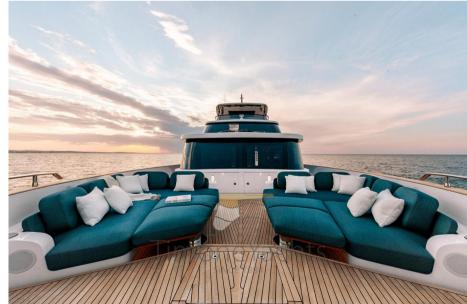

A superstructure entirely in glass, conceived to recreate the idea of a penthouse overlooking the sea, is the central element around which the entire design revolves.

Customised teak louvres on either side of the aft area of the deckhouse add an indefinable personality to the boat's silhouette. An elegant spiral staircase leads to the flybridge, where

the hard top is supported by a minimal central mast, while the near-vertical prow reminds us

of the Magellano's outstanding credentials when it comes to seaworthiness.

The vereatile how area can be enjoyed whilet etretched out on eunhade or as a