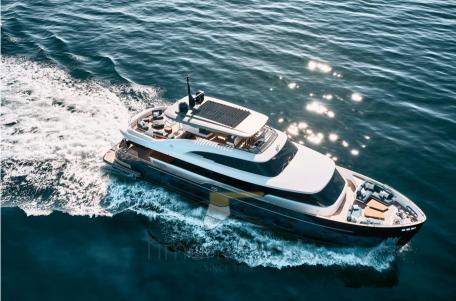

A superstructure entirely in glass, conceived to recreate the idea of a penthouse overlooking the sea, is the central element around which the entire design revolves.

Customised teak louvres on either side of the aft area of the deckhouse add an indefinable personality to the boat's silhouette. An elegant spiral staircase leads to the flybridge, where

the hard top is supported by a minimal central mast, while the near-vertical prow reminds us

of the Magellano's outstanding credentials when it comes to seaworthiness.

The vereatile how area can be enjoyed whilet etretched out on eunhade or as a