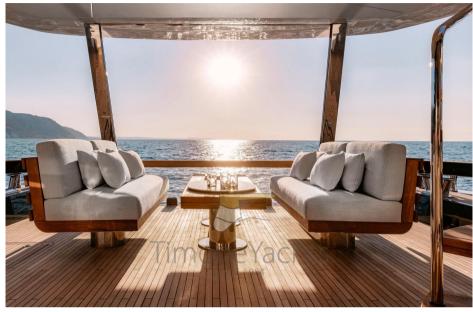

### Description

Designed for endless voyages suspended between the sky and the sea, the Magellano 25M was born to reclaim the element of time.

A work of art of surprising fascination, her exterior lines transcend the trends with their enduring and powerful presence. Inspiring interiors, illuminated by natural light that openly flows through, embody the marine allure in attractive nuances and softened geometries, permeating the vessel with enchantingness from stern to bow.

The exteriors of the Magellano 25M have been designed by Ken Freivokh. The vision that guided his design of the lines of the boat was wonderfully simple: to create an object of timeless, exquisite beauty, immune to passing fads and trends.