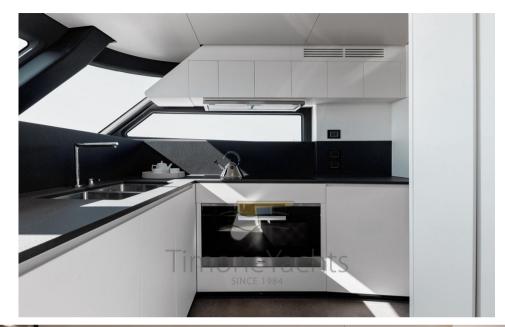

### Description

Designed for endless voyages suspended between the sky and the sea, the Magellano 25M was born to reclaim the element of time.

A work of art of surprising fascination, her exterior lines transcend the trends with their enduring and powerful presence. Inspiring interiors, illuminated by natural light that openly flows through, embody the marine allure in attractive nuances and softened geometries, permeating the vessel with enchantingness from stern to bow.