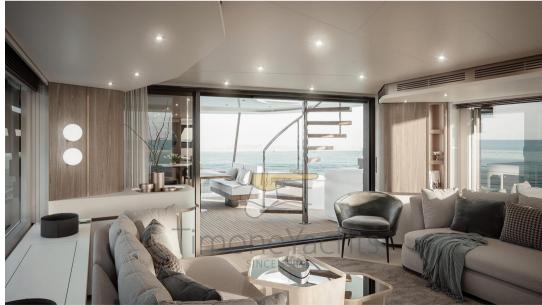

### Description

Designed for endless voyages suspended between the sky and the sea, the Magellano 25M was born to reclaim the element of time.

A work of art of surprising fascination, her exterior lines transcend the trends with their enduring and powerful presence. Inspiring interiors, illuminated by natural light that openly flows through, embody the marine allure in attractive nuances and softened geometries, permeating the vessel with enchantingness from stern to bow.

A superstructure entirely in glass, conceived to recreate the idea of a penthouse overlooking the sea, is the central element around which the entire design revolves.

Customised teak louvres on either side of the aft area of the deckhouse add an indefinable personality to the boat's silhouette. An elegant spiral staircase leads to the flybridge, where

the hard top is supported by a minimal central mast, while the near-vertical prow reminds us

of the Magellano's outstanding credentials when it comes to seaworthiness.

The vereatile how area can be enjoyed whilet etretched out on eunhade or as a