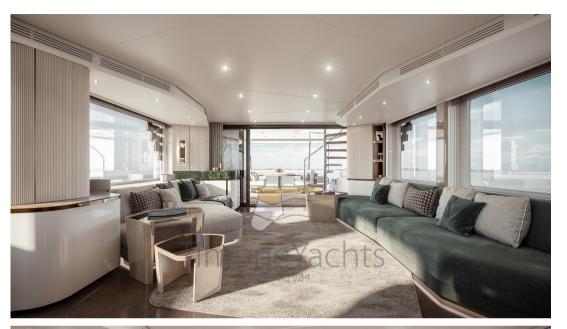

### Description

Designed for endless voyages suspended between the sky and the sea, the Magellano 25M was born to reclaim the element of time.

A work of art of surprising fascination, her exterior lines transcend the trends with their enduring and powerful presence. Inspiring interiors, illuminated by natural light that openly flows through, embody the marine allure in attractive nuances and softened geometries, permeating the vessel with enchantingness from stern to bow.