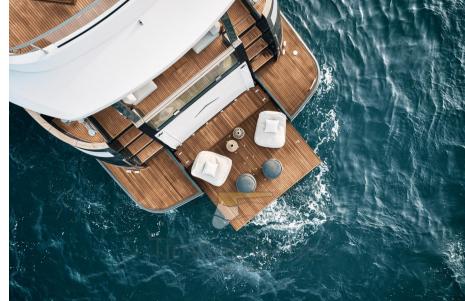

A superstructure entirely in glass, conceived to recreate the idea of a penthouse overlooking the sea, is the central element around which the entire design revolves.

Customised teak louvres on either side of the aft area of the deckhouse add an indefinable personality to the boat's silhouette. An elegant spiral staircase leads to the flybridge, where

the hard top is supported by a minimal central mast, while the near-vertical prow reminds us

of the Magellano's outstanding credentials when it comes to seaworthiness.

The vereatile how area can be enjoyed whilet etretched out on eunhade or as a