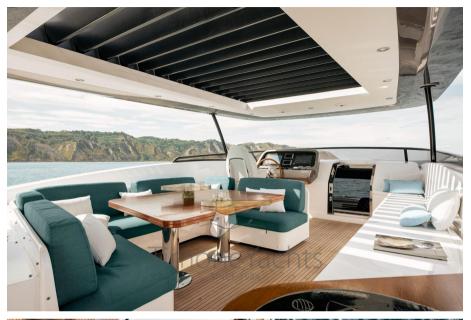

A superstructure entirely in glass, conceived to recreate the idea of a penthouse overlooking the sea, is the central element around which the entire design revolves.

Customised teak louvres on either side of the aft area of the deckhouse add an indefinable personality to the boat's silhouette. An elegant spiral staircase leads to the flybridge, where

the hard top is supported by a minimal central mast, while the near-vertical prow reminds us

of the Magellano's outstanding credentials when it comes to seaworthiness.

The vereatile how area can be enjoyed whilet etretched out on eunhade or as a