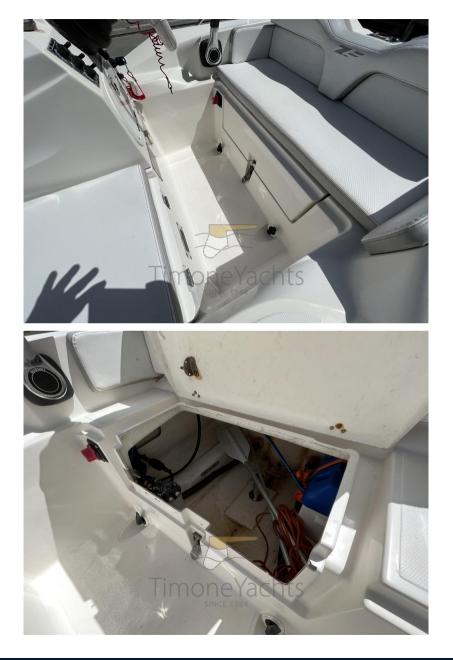

The same goes for the bow area, where the table leg is also among the options. After all, there is no shortage of extra accessories for the telescopic sun awning.

However, the shipyard has not forgotten the primary vocation of the tender and in fact the ZF-1 is equipped with four lockers for the hold (the one at the bow for the anchor), four retractable stainless steel cleats and five stainless steel handles for holding the passengers.