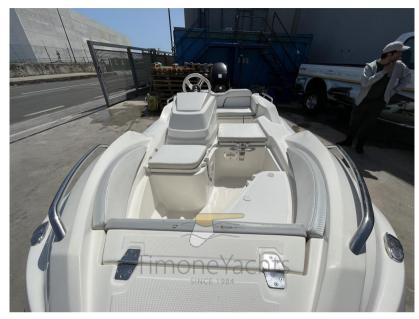

On board, the steering console is served by a comfortable two-seater seat with backrests, and is equipped with mechanical steering and a height-adjustable sports rudder; As mentioned, the attention to comfort is anything but secondary and in fact the stern, with appropriate optional extensions, becomes a sundeck.

The same goes for the bow area, where the table leg is also among the options. After all, there is no shortage of extra accessories for the telescopic sun awning.

However, the shipyard has not forgotten the primary vocation of the tender and in fact the ZF-1 is equipped with four lockers for the hold (the one at the bow for the anchor), four retractable stainless steel cleats and five stainless steel handles for holding the passengers.