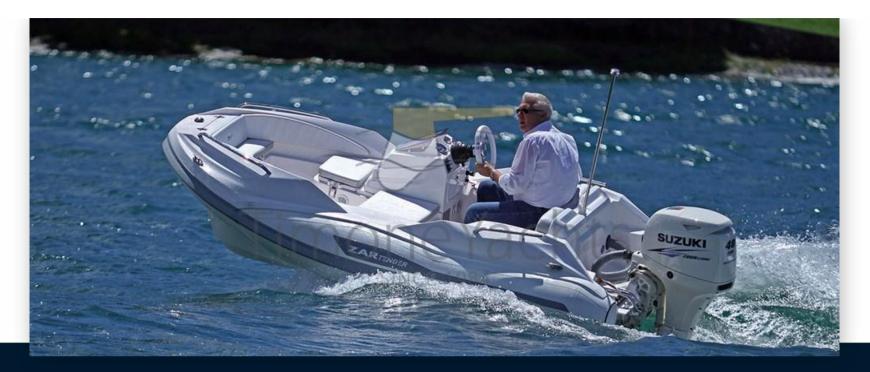

#### Description

It is intended for those users who do not want to give up the "top" even when it comes to tenders, the boats usually used for service travel between sea and land. And Zar has cleverly inserted itself into this market segment by focusing on quality, comfort and above all design.

The ZF-1 is a small inflatable boat, just over 3 meters long, specifically designed to be the perfect tender: lots of space for the hold, lots of functionality but without ever forgetting comfort and... A pinch of fun, which doesn't hurt.

Yes, because the characteristics of the hull - similar to those of the largest models in the Zar range - make it stable and safe but also give it excellent seaworthiness, to ensure that navigation is fast and fun even during short journeys to land, often for tourist and/or leisure purposes.

On board, the steering console is served by a comfortable two-seater seat with backrests, and is equipped with mechanical steering and a height-adjustable sports rudder; As mentioned, the attention to comfort is anything but secondary and in fact the stern, with appropriate optional extensions, becomes a sundeck.