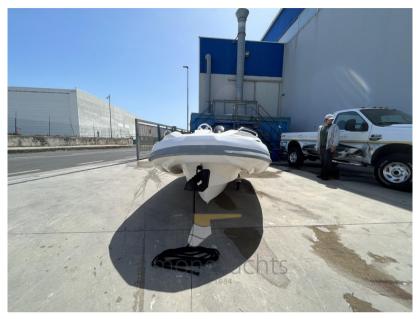

The ZF-1 is a small inflatable boat, just over 3 meters long, specifically designed to be the perfect tender: lots of space for the hold, lots of functionality but without ever forgetting comfort and... A pinch of fun, which doesn't hurt.

Yes, because the characteristics of the hull - similar to those of the largest models in the Zar range - make it stable and safe but also give it excellent seaworthiness, to ensure that navigation is fast and fun even during short journeys to land, often for tourist and/or leisure purposes.