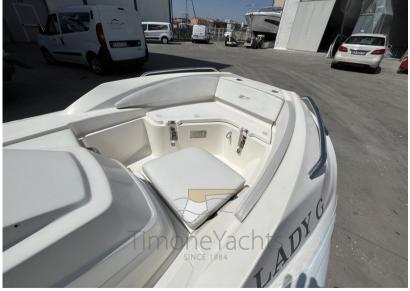

On board, the steering console is served by a comfortable two-seater seat with backrests, and is equipped with mechanical steering and a height-adjustable sports rudder; As mentioned, the attention to comfort is anything but secondary and in fact the stern, with appropriate optional extensions, becomes a sundeck.

The same goes for the bow area, where the table leg is also among the options. After all, there is no shortage of extra accessories for the telescopic sun awning.

However, the shipyard has not forgotten the primary vocation of the tender and in fact the ZF-1 is equipped with four lockers for the hold (the one at the bow for the anchor), four retractable stainless steel cleats and five stainless steel handles for holding the passengers.