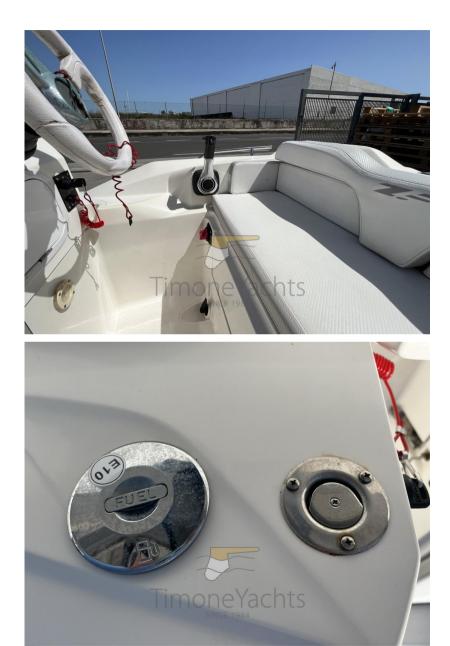

On board, the steering console is served by a comfortable two-seater seat with backrests, and is equipped with mechanical steering and a height-adjustable sports rudder; As mentioned, the attention to comfort is anything but secondary and in fact the stern, with appropriate optional extensions, becomes a sundeck.

The same goes for the bow area, where the table leg is also among the options. After all, there is no shortage of extra accessories for the telescopic sun awning.

However, the shipyard has not forgotten the primary vocation of the tender and in fact the ZF-1 is equipped with four lockers for the hold (the one at the bow for the anchor), four retractable stainless steel cleats and five stainless steel handles for holding the passengers.