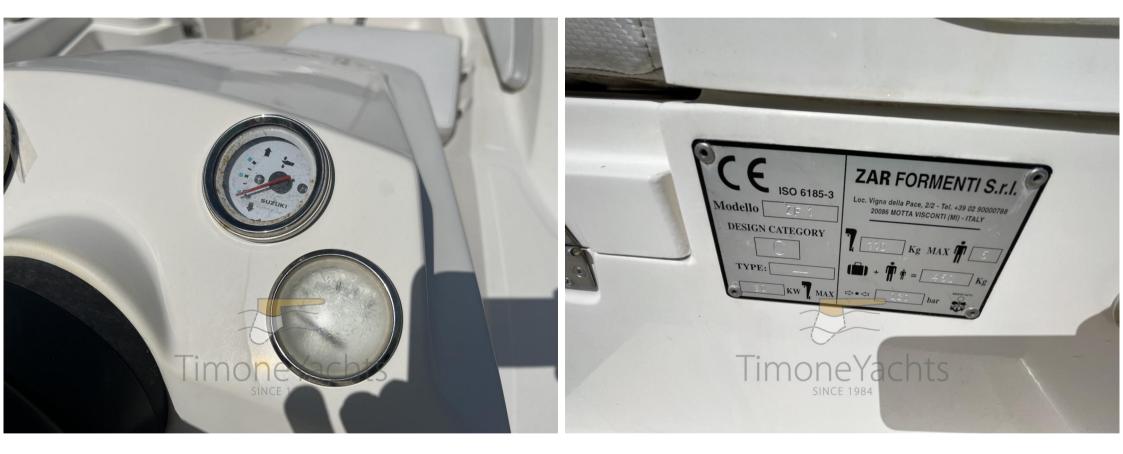

#### Specifications

| AR                 | LENGTH          |
|--------------------|-----------------|
| .017               | 3.35            |
| IDTH               | GUESTS CRUISING |
| 88                 | 5               |
| IGINE MANUFACTURER | HORSE POWER     |
| uzuki              | 1 X 40 CV       |

#### **Engine room**

engine Suzuki NUMBER OF ENGINES HORSE POWER (CV)  $1 \times 40$ 

Via Nicola Abbagnano 10 60019 Senigallia