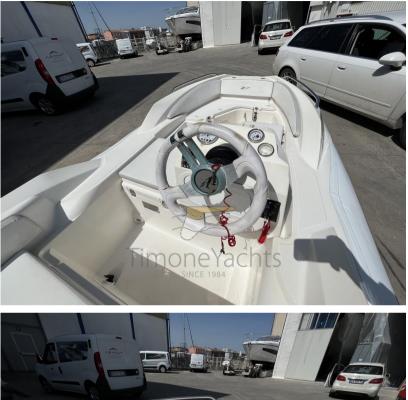

On board, the steering console is served by a comfortable two-seater seat with backrests, and is equipped with mechanical steering and a height-adjustable sports rudder; As mentioned, the attention to comfort is anything but secondary and in fact the stern, with appropriate optional extensions, becomes a sundeck.

The same goes for the bow area, where the table leg is also among the options. After all, there is no shortage of extra accessories for the telescopic sun awning.

However, the shipyard has not forgotten the primary vocation of the tender and in fact the ZF-1 is equipped with four lockers for the hold (the one at the bow for the anchor), four retractable stainless steel cleats and five stainless steel handles for holding the passengers.