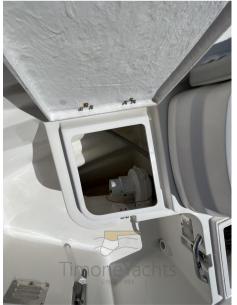

The same goes for the bow area, where the table leg is also among the options. After all, there is no shortage of extra accessories for the telescopic sun awning.

However, the shipyard has not forgotten the primary vocation of the tender and in fact the ZF-1 is equipped with four lockers for the hold (the one at the bow for the anchor), four retractable stainless steel cleats and five stainless steel handles for holding the passengers.

#### **Engine room**

engine Suzuki NUMBER OF ENGINES HORSE POWER (CV)  $1 \times 40$ 

Via Nicola Abbagnano 10 60019 Senigallia