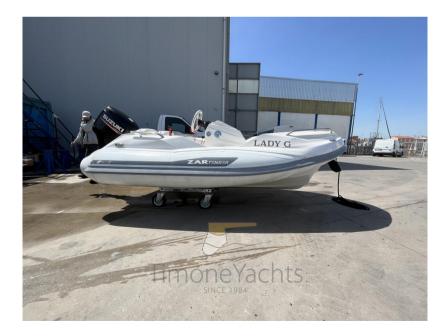

#### Specifications

| AR                 | LENGTH          |
|--------------------|-----------------|
| .017               | 3.35            |
| IDTH               | GUESTS CRUISING |
| 88                 | 5               |
| IGINE MANUFACTURER | HORSE POWER     |
| uzuki              | 1 X 40 CV       |

#### **Engine room**

engine Suzuki NUMBER OF ENGINES HORSE POWER (CV)  $1 \times 40$ 

Via Nicola Abbagnano 10 60019 Senigallia