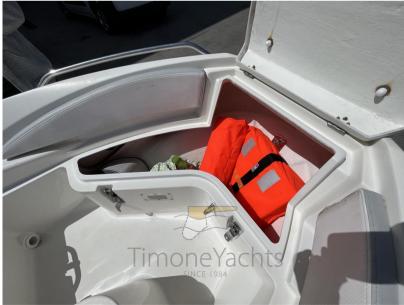

The same goes for the bow area, where the table leg is also among the options. After all, there is no shortage of extra accessories for the telescopic sun awning.

However, the shipyard has not forgotten the primary vocation of the tender and in fact the ZF-1 is equipped with four lockers for the hold (the one at the bow for the anchor), four retractable stainless steel cleats and five stainless steel handles for holding the passengers.