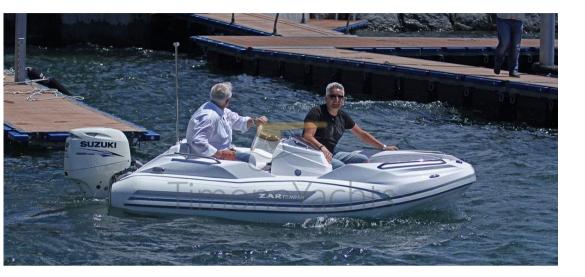

On board, the steering console is served by a comfortable two-seater seat with backrests, and is equipped with mechanical steering and a height-adjustable sports rudder; As mentioned, the attention to comfort is anything but secondary and in fact the stern, with appropriate optional extensions, becomes a sundeck.

The same goes for the bow area, where the table leg is also among the options. After all, there is no shortage of extra accessories for the telescopic sun awning.

However, the shipyard has not forgotten the primary vocation of the tender and in fact the ZF-1 is equipped with four lockers for the hold (the one at the bow for the anchor), four retractable stainless steel cleats and five stainless steel handles for holding the passengers.