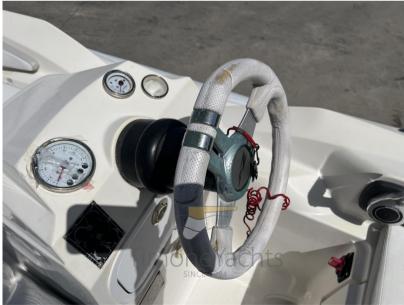

On board, the steering console is served by a comfortable two-seater seat with backrests, and is equipped with mechanical steering and a height-adjustable sports rudder; As mentioned, the attention to comfort is anything but secondary and in fact the stern, with appropriate optional extensions, becomes a sundeck.