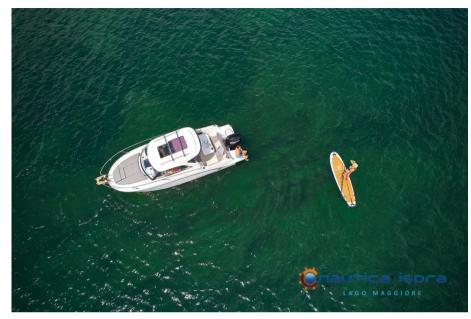

### Description

New model boat 2023

Side door in the bulwark that can be opened

Decidedly dedicated to family leisure, the Antares 7 offers innovative solutions that make it the ideal platform for extended outings at sea. A true comfortable and versatile weekender thanks to the fittings designed to make the most of sailing and life on board, the Antares 7 is also available in the Fishing version, with a deck layout and equipment that invite you to memorable fishing trips

Easily trailerable on the road, the Antares 7 is ideal for making new discoveries and sailing experiences along the coast.

Navigation equipment:

On-Board Computer, Display, Plotter with GPS antenna.

Staging and technical: