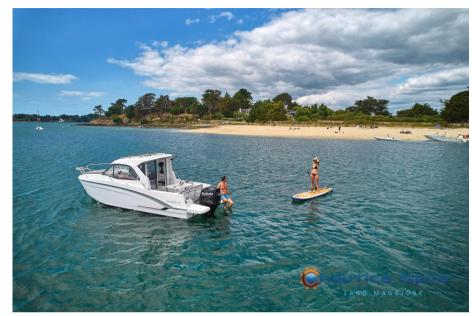

### Description

New model boat 2023

Side door in the bulwark that can be opened

Decidedly dedicated to family leisure, the Antares 7 offers innovative solutions that make it the ideal platform for extended outings at sea. A true comfortable and versatile weekender thanks to the fittings designed to make the most of sailing and life on board, the Antares 7 is also available in the Fishing version, with a deck layout and equipment that invite you to memorable fishing trips

Easily trailerable on the road, the Antares 7 is ideal for making new discoveries and sailing experiences along the coast.

Navigation equipment:

On-Board Computer, Display, Plotter with GPS antenna.

Staging and technical: