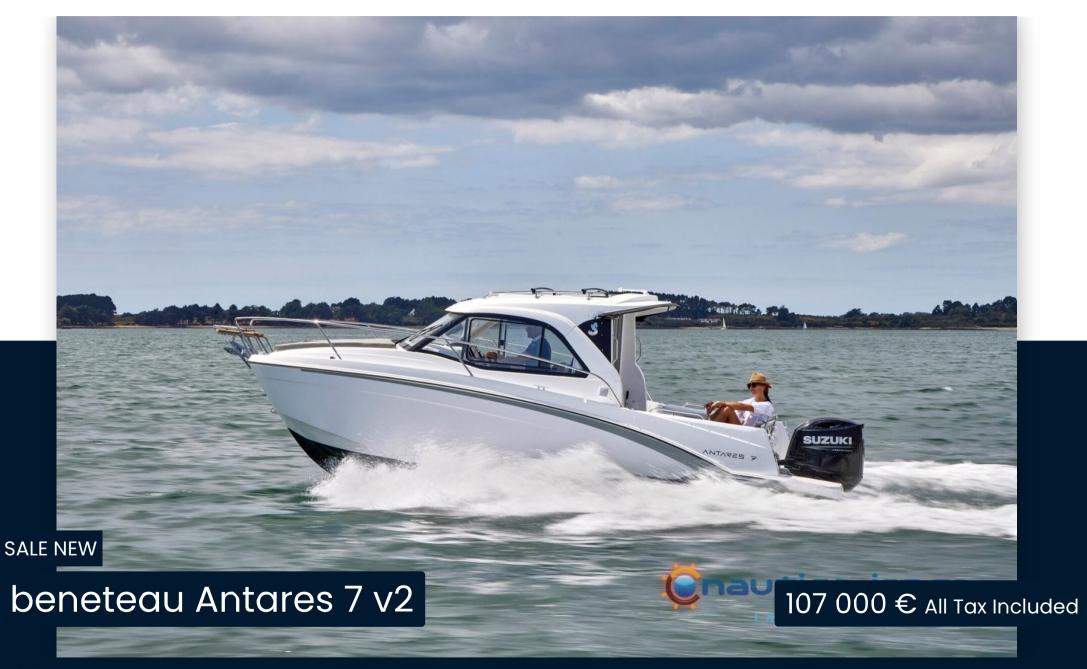

### Description

New model boat 2023

Side door in the bulwark that can be opened

Decidedly dedicated to family leisure, the Antares 7 offers innovative solutions that make it the ideal platform for extended outings at sea. A true comfortable and versatile weekender thanks to the fittings designed to make the most of sailing and life on board, the Antares 7 is also available in the Fishing version, with a deck layout and equipment that invite you to memorable fishing trips

#### General

TYPE

BRAND

beneteau

MODEL

Antares 7 v2

**GUESTS CRUISING** 

8