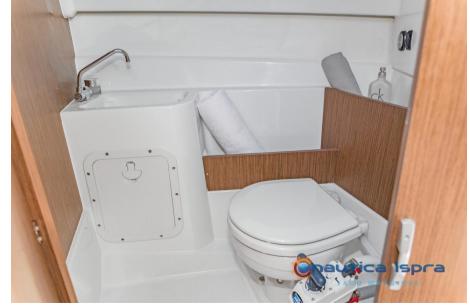

Engine Alarm, Bilge Alarm, Water pressure pump, Deck Shower, Platform, Manual Bilge Pump, Entry door, Electric Windlass, Horn.

Domestic Facilities onboard:

12V Outlets, 220V Outlets, Electric Toilet.

Fishing accessories: