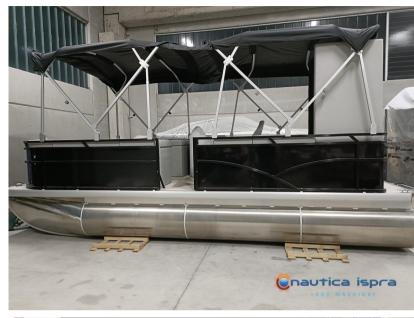

Includes: 1 rear corner sofa – 2 front benches – side steering console – standard steering chair – front table – red and green navigation lights – electrical circuit – an awning – aluminum rail – floor cover in pvc similar wood – MP3 with 4 speakers – aluminum ring for front towing – corner fenders – 1 + 4 marine switches – aluminum ladder – wiring and marine conduits – 4 steel bollards – 5 cup holders in steel

## **Deck equipment**

**BIMINI** 