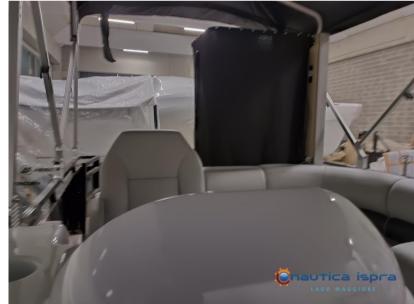

Includes: 1 rear corner sofa – 2 front benches – side steering console – standard steering chair – front table – red and green navigation lights – electrical circuit – an awning – aluminum rail – floor cover in pvc similar wood – MP3 with 4 speakers – aluminum ring for front towing – corner fenders – 1 + 4 marine switches – aluminum ladder – wiring and marine conduits – 4 steel bollards – 5 cup holders in steel

## **Deck equipment**

**BIMINI** 