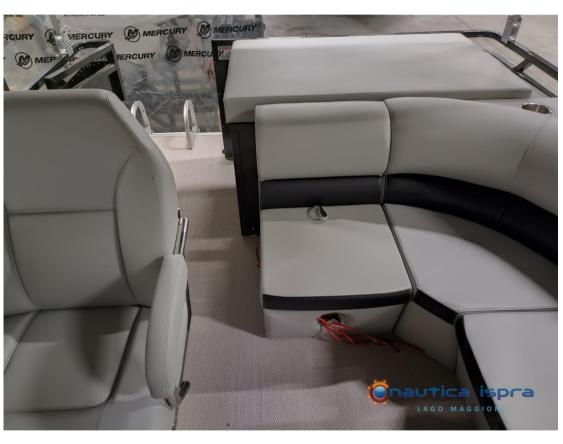

Includes: 1 rear corner sofa – 2 front benches – side steering console – standard steering chair – front table – red and green navigation lights – electrical circuit – an awning – aluminum rail – floor cover in pvc similar wood – MP3 with 4 speakers – aluminum ring for front towing – corner fenders – 1 + 4 marine switches – aluminum ladder – wiring and marine conduits – 4 steel bollards – 5 cup holders in steel