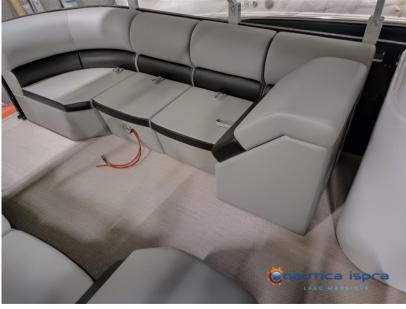

## Description

Very popular in the United States, the Pontoon Boat is a real floating platform for leisure. Seats, benches, deckchairs, platforms... Everything has been designed to be enjoyed with family or friends.

Includes: 1 rear corner sofa – 2 front benches – side steering console – standard steering chair – front table – red and green navigation lights – electrical circuit – an awning – aluminum rail – floor cover in pvc similar wood – MP3 with 4 speakers – aluminum ring for front towing – corner fenders – 1 + 4 marine switches – aluminum ladder – wiring and marine conduits – 4 steel bollards – 5 cup holders in steel