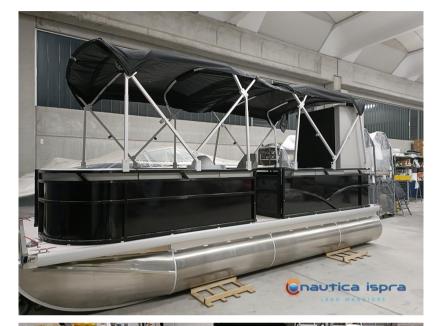

Includes: 1 rear corner sofa – 2 front benches – side steering console – standard steering chair – front table – red and green navigation lights – electrical circuit – an awning – aluminum rail – floor cover in pvc similar wood – MP3 with 4 speakers – aluminum ring for front towing – corner fenders – 1 + 4 marine switches – aluminum ladder – wiring and marine conduits – 4 steel bollards – 5 cup holders in steel

## **Deck equipment**

**BIMINI** 