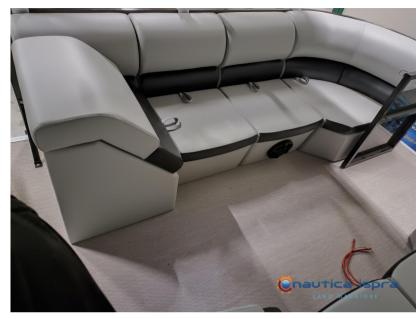

## Description

Very popular in the United States, the Pontoon Boat is a real floating platform for leisure. Seats, benches, deckchairs, platforms... Everything has been designed to be enjoyed with family or friends.

Includes: 1 rear corner sofa – 2 front benches – side steering console – standard steering chair – front table – red and green navigation lights – electrical circuit – an awning – aluminum rail – floor cover in pvc similar wood – MP3 with 4 speakers – aluminum ring for front towing – corner fenders – 1 + 4 marine switches – aluminum ladder – wiring and marine conduits – 4 steel bollards – 5 cup holders in steel