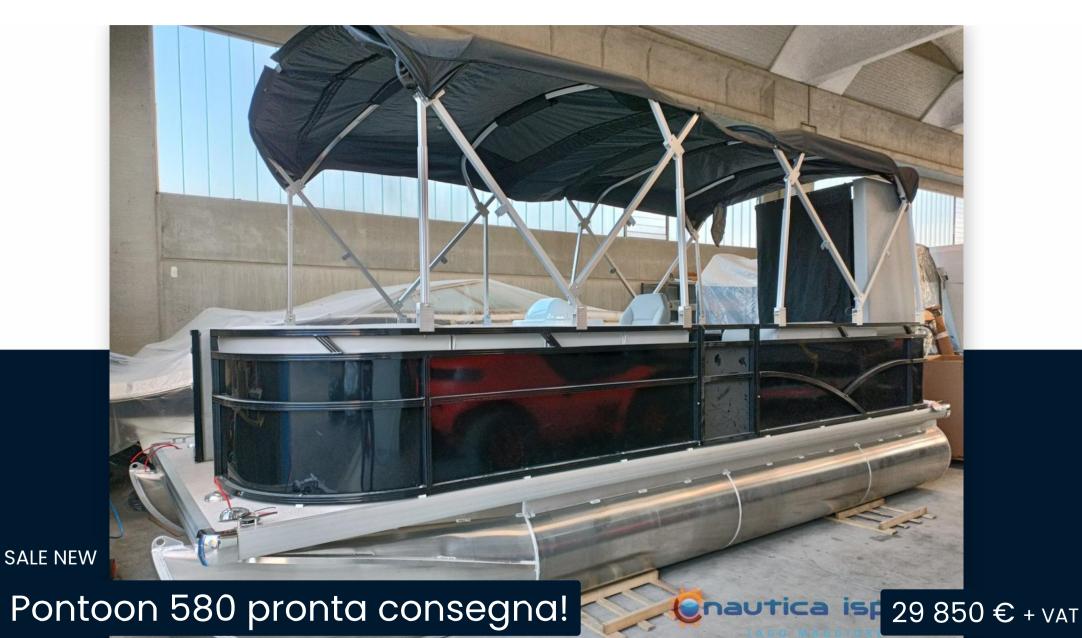

## Description

Very popular in the United States, the Pontoon Boat is a real floating platform for leisure. Seats, benches, deckchairs, platforms... Everything has been designed to be enjoyed with family or friends.

Includes: 1 rear corner sofa – 2 front benches – side steering console – standard steering chair – front table – red and green navigation lights – electrical circuit – an awning – aluminum rail – floor cover in pvc similar wood – MP3 with 4 speakers – aluminum ring for front towing – corner fenders – 1 + 4 marine switches – aluminum ladder – wiring and marine conduits – 4 steel bollards – 5 cup holders in steel

## **Specifications**

| YEAR  | LENGTH          |
|-------|-----------------|
| 2024  | 5.80            |
| WIDTH | GUESTS CRUISING |

9

2.28

General

TYPE MODEL GUESTS CRUISING CURRENT LOCATION

Motorboat Pontoon 580 pronta consegna! 9 Lago maggiore