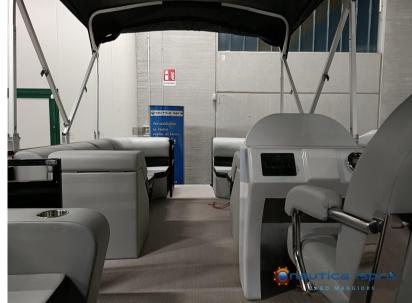

## Description

Very popular in the United States, the Pontoon Boat is a real floating platform for leisure. Seats, benches, deckchairs, platforms... Everything has been designed to be enjoyed with family or friends.

Includes: 1 rear corner sofa – 2 front benches – side steering console – standard steering chair – front table – red and green navigation lights – electrical circuit – an awning – aluminum rail – floor cover in pvc similar wood – MP3 with 4 speakers – aluminum ring for front towing – corner fenders – 1 + 4 marine switches – aluminum ladder – wiring and marine conduits – 4 steel bollards – 5 cup holders in steel

## **Deck equipment**

**BIMINI** 