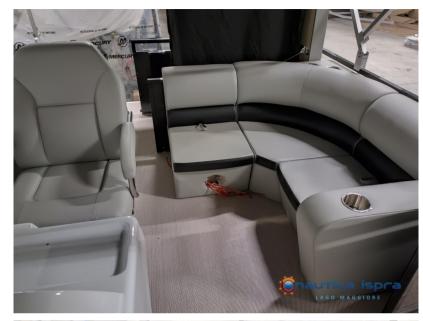

## Description

Very popular in the United States, the Pontoon Boat is a real floating platform for leisure. Seats, benches, deckchairs, platforms... Everything has been designed to be enjoyed with family or friends.

Includes: 1 rear corner sofa – 2 front benches – side steering console – standard steering chair – front table – red and green navigation lights – electrical circuit – an awning – aluminum rail – floor cover in pvc similar wood – MP3 with 4 speakers – aluminum ring for front towing – corner fenders – 1 + 4 marine switches – aluminum ladder – wiring and marine conduits – 4 steel bollards – 5 cup holders in steel