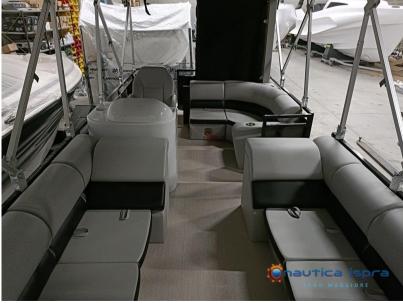

Includes: 1 rear corner sofa – 2 front benches – side steering console – standard steering chair – front table – red and green navigation lights – electrical circuit – an awning – aluminum rail – floor cover in pvc similar wood – MP3 with 4 speakers – aluminum ring for front towing – corner fenders – 1 + 4 marine switches – aluminum ladder – wiring and marine conduits – 4 steel bollards – 5 cup holders in steel